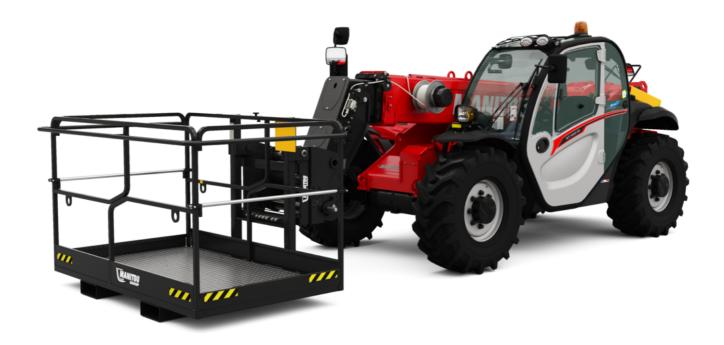

Technical sheet:

# **MT 930 HA**





|                                             | MT 930 HA Created on August 13, 2025 at 7.27 Ar |
|---------------------------------------------|-------------------------------------------------|
| Capacities                                  | Metric                                          |
| Max. capacity                               | 3000 kg                                         |
| Max. lifting height                         | 8.85 m                                          |
| Maximum outreach                            | 6.05 m                                          |
| Weight and dimensions                       |                                                 |
| Overall length to carriage                  | l11 4.67 m                                      |
| Overall le