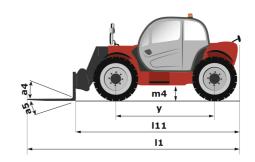

# **MT 930 HA**

|                                             | MT 930 HA Created on August 13, 2025 at 7.27 Ar |
|---------------------------------------------|-------------------------------------------------|
| Capacities                                  | Metric                                          |
| Max. capacity                               | 3000 kg                                         |
| Max. lifting height                         | 8.85 m                                          |
| Maximum outreach                            | 6.05 m                                          |
| Weight and dimensions                       |                                                 |
| Overall length to carriage                  | l11 4.67 m                                      |
| Overall length (with forks)                 | I1 5.77 m                                       |
| Overall width                               | b1 1.99 m                                       |
| Overall height                              | h17 1.99 m                                      |
| Wheelbase                                   | y 2.69 m                                        |
| Ground clearance                            | m4 0.35 m                                       |
| Overall cab width                           | b4 0.79 m                                       |
| Tilt-up angle                               | a4 11 °                                         |
| Tilt-down angle                             | a5 116°                                         |
| External turning radius (over tyres)        | Wa1 3.33 m                                      |
| Unladen weight                              | 6500 kg                                         |
| Overall weight                              | 6500 kg                                         |
|                                             | Inflatable                                      |
| Tires type Standard tires                   | Alliance - 380/75 R20 148A8 A580                |
|                                             |                                                 |
| Forks length / width / section              | I / e / s 1070 mm x 100 mm x 50 mm              |
| Performances                                | 10.04                                           |
| Lifting                                     | 10.24 s                                         |
| Lowering                                    | 7.95 s                                          |
| Extension                                   | 9.89 s                                          |
| Crowd                                       | 3.06 s                                          |
| Dump                                        | 2.44 s                                          |
| Engine                                      |                                                 |
| Engine brand                                | Kubota                                          |
| Engine norm                                 | Stage V                                         |
| Engine model                                | V3307-CR-TE58                                   |
| Number of cylinders / Capacity of cylinders | 4 - 3331 cm³                                    |
| I.C. Engine power rating - Power            | 75 Hp / 54.60 kW                                |
| Max. torque / Engine rotation               | 265 Nm @ 1400 rpm                               |
| Drawbar pull (Laden)                        | 3860 daN                                        |
| Transmission                                |                                                 |
| Transmission type                           | Hydrostatic                                     |
| Number of gears (forward / reverse)         | 2/2                                             |
| Max. travel speed                           | 24.90 km/h                                      |
| Service brake                               | Hydraulic                                       |
| Hydraulics                                  |                                                 |
| Hydraulic pump type                         | Gear pump                                       |
| Hydraulic flow / Pressure                   | 88 I/min-245 bar                                |
| Tank capacities                             |                                                 |
| Engine oil                                  | 111                                             |
| Hydraulic oil                               | 115 I                                           |
| Fuel tank                                   | 90 1                                            |
| Noise and vibration                         |                                                 |
| Noise at driving position (LpA)             | 74 dB                                           |
| Noise to environment (LwA)                  | 103 dB                                          |
| Vibration on hands/arms                     | < 2.50 m/s²                                     |
| Miscellaneous                               |                                                 |
| Steering wheels (front / rear)              | 2/2                                             |
| Cab certification                           | Cabin ROPS - FOPS level 2                       |