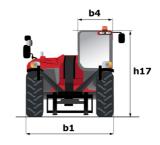

# **MT 930 HA**

|                                             | MT 930 HA Created on August 13, 2025 at 7.27 Ar |
|---------------------------------------------|-------------------------------------------------|
| Capacities                                  | Metric                                          |
| Max. capacity                               | 3000 kg                                         |
| Max. lifting height                         | 8.85 m                                          |
| Maximum outreach                            | 6.05 m                                          |
| Weight and dimensions                       |                                                 |
| Overall length to carriage                  | l11 4.67 m                                      |
| Overall length (with forks)                 | I1 5.77 m                                       |
| Overall width                               | b1 1.99 m                                       |
| Overall height                              | h17 1.99 m                                      |
| Wheelbase                                   | y 2.69 m                                        |
| Ground clearance                            | m4 0.35 m                                       |
| Overall cab width                           | b4 0.79 m                                       |
| Tilt-up angle                               | a4 11 °                                         |
| Tilt-down angle                             | a5 116°                                         |
| External turning radius (over tyres)        | Wa1 3.33 m                                      |
| Unladen weight                              | 6500 kg                                         |
| Overall weight                              | 6500 kg                                         |
|                                             | Inflatable                                      |
| Tires type Standard tires                   | Alliance - 380/75 R20 148A8 A580                |
|                                             |                                                 |
| Forks length / width / section              | I / e / s 1070 mm x 100 mm x 50 mm              |
| Performances                                | 10.04                                           |
| Lifting                                     | 10.24 s                                         |
| Lowering                                    | 7.95 s                                          |
| Extension                                   | 9.89 s                                          |
| Crowd                                       | 3.06 s                                          |
| Dump                                        | 2.44 s                                          |
| Engine                                      |                                                 |
| Engine brand                                | Kubota                                          |
| Engine norm                                 | Stage V                                         |
| Engine model                                | V3307-CR-TE58                                   |
| Number of cylinders / Capacity of cylinders | 4 - 3331 cm³                                    |
| I.C. Engine power rating - Power            | 75 Hp / 54.60 kW                                |
| Max. torque / Engine rotation               | 265 Nm @ 1400 rpm                               |
| Drawbar pull (Laden)                        | 3860 daN                                        |
| Transmission                                |                                                 |
| Transmission type                           | Hydrostatic                                     |
| Number of gears (forward / reverse)         | 2/2                                             |
| Max. travel speed                           | 24.90 km/h                                      |
| Service brake                               | Hydraulic                                       |
| Hydraulics                                  |                                                 |
| Hydraulic pump type                         | Gear pump                                       |
| Hydraulic flow / Pressure                   | 88 I/min-245 bar                                |
| Tank capacities                             |                                                 |
| Engine oil                                  | 111                                             |
| Hydraulic oil                               | 115 I                                           |
| Fuel tank                                   | 90 1                                            |
| Noise and vibration                         |                                                 |
| Noise at driving position (LpA)             | 74 dB                                           |
| Noise to environment (LwA)                  | 103 dB                                          |
| Vibration on hands/arms                     | < 2.50 m/s²                                     |
| Miscellaneous                               |                                                 |
| Steering wheels (front / rear)              | 2/2                                             |
| Cab certification                           | Cabin ROPS - FOPS level 2                       |