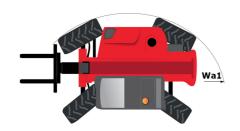

# **MT 930 HA**

|                                             | MT 930 HA Created on August 13, 2025 at 7.27 Ar |
|---------------------------------------------|-------------------------------------------------|
| Capacities                                  | Metric                                          |
| Max. capacity                               | 3000 kg                                         |
| Max. lifting height                         | 8.85 m                                          |
| Maximum outreach                            | 6.05 m                                          |
| Weight and dimensions                       |                                                 |
| Overall length to carriage                  | l11 4.67 m                                      |
| Overall length (with forks)                 | I1 5.77 m                                       |
| Overall width                               | b1 1.99 m                                       |
| Overall height                              | h17 1.99 m                                      |
| Wheelbase                                   | y 2.69 m                                        |
| Ground clearance                            | m4 0.35 m                                       |
| Overall cab width                           | b4 0.79 m                                       |
| Tilt-up angle                               | a4 11 °                                         |
| Tilt-down angle                             | a5 116°                                         |
| External turning radius (over tyres)        | Wa1 3.33 m                                      |
| Unladen weight                              | 6500 kg                                         |
| Overall weight                              | 6500 kg                                         |
|                                             | Inflatable                                      |
| Tires type Standard tires                   | Alliance - 380/75 R20 148A8 A580                |
|                                             |                                                 |
| Forks length / width / section              | I / e / s 1070 mm x 100 mm x 50 mm              |
| Performances                                | 10.04                                           |
| Lifting                                     | 10.24 s                                         |
| Lowering                                    | 7.95 s                                          |
| Extension                                   | 9.89 s                                          |
| Crowd                                       | 3.06 s                                          |
| Dump                                        | 2.44 s                                          |
| Engine                                      |                                                 |
| Engine brand                                | Kubota                                          |
| Engine norm                                 | Stage V                                         |
| Engine model                                | V3307-CR-TE58                                   |
| Number of cylinders / Capacity of cylinders | 4 - 3331 cm³                                    |
| I.C. Engine power rating - Power            | 75 Hp / 54.60 kW                                |
| Max. torque / Engine rotation               | 265 Nm @ 1400 rpm                               |
| Drawbar pull (Laden)                        | 3860 daN                                        |
| Transmission                                |                                                 |
| Transmission type                           | Hydrostatic                                     |
| Number of gears (forward / reverse)         | 2/2                                             |
| Max. travel speed                           | 24.90 km/h                                      |
| Service brake                               | Hydraulic                                       |
| Hydraulics                                  |                                                 |
| Hydraulic pump type                         | Gear pump                                       |
| Hydraulic flow / Pressure                   | 88 I/min-245 bar                                |
| Tank capacities                             |                                                 |
| Engine oil                                  | 111                                             |
| Hydraulic oil                               | 115 I                                           |
| Fuel tank                                   | 90 1                                            |
| Noise and vibration                         |                                                 |
| Noise at driving position (LpA)             | 74 dB                                           |
| Noise to environment (LwA)                  | 103 dB                                          |
| Vibration on hands/arms                     | < 2.50 m/s²                                     |
| Miscellaneous                               |                                                 |
| Steering wheels (front / rear)              | 2/2                                             |
| Cab certification                           | Cabin ROPS - FOPS level 2                       |