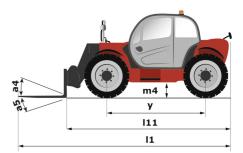

| Capacities                                  |           | Metric                          |
|---------------------------------------------|-----------|---------------------------------|
| Max. capacity                               |           | 3000 kg                         |
|                                             |           |                                 |
| Max. lifting height                         |           | 8.85 m                          |
| Maximum outreach                            |           | 6.05 m                          |
| Weight and dimensions                       |           |                                 |
| Overall length to carriage                  | l11       | 4.67 m                          |
| Overall length (with forks)                 | 11        | 5.77 m                          |
| Overall width                               | b1        | 1.99 m                          |
| Overall height                              | h17       | 1.99 m                          |
| Wheelbase                                   | у         | 2.69 m                          |
| Ground clearance                            | m4        | 0.35 m                          |
| Overall cab width                           | b4        | 0.79 m                          |
| Tilt-up angle                               | a4        | 11 °                            |
| Tilt-down angle                             | a5        | 116 °                           |
| External turning radius (over tyres)        | Wa1       | 3.33 m                          |
| Unladen weight                              |           | 6500 kg                         |
| Overall weight                              |           | 6500 kg                         |
| Tires type                                  |           | Inflatable                      |
| Standard tires                              |           | Alliance - 380/75 R20 148A8 A58 |
| Forks length / width / section              | l / e / s | 1070 mm x 100 mm x 50 mm        |
| Performances                                |           |                                 |
| Lifting                                     |           | 10.24 s                         |
| Lowering                                    |           | 7.95 s                          |
| Extension                                   |           | 9.89 s                          |
| Crowd                                       |           | 3.06 s                          |
| Dump                                        |           | 2.44 s                          |
| Engine                                      |           |                                 |
| Engine brand                                |           | Kubota                          |
| Engine norm                                 |           | Stage V                         |
| Engine model                                |           | V3307-CR-TE58                   |
| Number of cylinders / Capacity of cylinders |           | 4 - 3331 cm <sup>3</sup>        |
| I.C. Engine power rating - Power            |           | 75 Hp / 54.60 kW                |
| Max. torque / Engine rotation               |           | 265 Nm @ 1400 rpm               |
| Drawbar pull (Laden)                        |           | 3860 daN                        |
| Transmission                                |           |                                 |
| Transmission type                           |           | Hydrostatic                     |
| Number of gears (forward / reverse)         |           | 2 / 2                           |
| Max. travel speed                           |           | 24.90 km/h                      |
| Service brake                               |           | Hydraulic                       |
| Hydraulics                                  |           | Tiyaladile                      |
| Hydraulic pump type                         |           | Gear pump                       |
| Hydraulic flow / Pressure                   |           | 88 l/min-245 bar                |
| Tank capacities                             |           | 00 I/IIIII-243 Dai              |
|                                             |           | 11                              |
| Engine oil                                  |           |                                 |
| Hydraulic oil                               |           | 1151                            |
| Fuel tank                                   |           | 90                              |
| Noise and vibration                         |           | 74.10                           |
| Noise at driving position (LpA)             |           | 74 dB                           |
| Noise to environment (LwA)                  |           | 103 dB                          |
| Vibration on hands/arms                     |           | < 2.50 m/s <sup>2</sup>         |
| Miscellaneous                               |           |                                 |
| Steering wheels (front / rear)              |           | 2/2                             |
| Cab certification                           |           | Cabin ROPS - FOPS level 2       |

MT 930 HA - Dimensional drawing