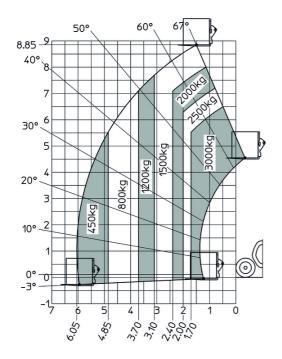

## MT 930 HA - Load chart

## Machine on tires with forks Metric

Head Office B.P. 249 - 430 rue de l'Aubinière 44150 Ancenis Cedex - France Tel: +33 (0)2 40 09 10 11 - Fax: +33 (0)2 40 09 10 97 www.manitou.com

This publication provides a description of the configuration versions and options for Manitou products, which may differ for equipment. The equipment presented in this brochure may be part of a series, as an option, or it may not be available, depending on the versions. Manitou reserves the right, at any time and without notice, to amend the specifications described and represented. The specifications provided do not bind the manufacturer. For more details, please contact your Manitou agent. This is not a contractually binding document. The presentation of the products is not contractually binding. List of specifications non-exhaustive. The logos as well as the visual identity of the company are owned by Manitou and cannot be used without authorisation. All rights reserved. The photos and diagrams contained in this brochure are only provided for consultation and information purposes.