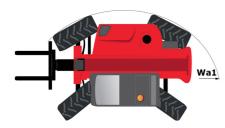

| Capacities                                  |           | Metric                          |
|---------------------------------------------|-----------|---------------------------------|
| Max. capacity                               |           | 3000 kg                         |
|                                             |           |                                 |
| Max. lifting height                         |           | 8.85 m                          |
| Maximum outreach                            |           | 6.05 m                          |
| Weight and dimensions                       |           |                                 |
| Overall length to carriage                  | l11       | 4.67 m                          |
| Overall length (with forks)                 | 11        | 5.77 m                          |
| Overall width                               | b1        | 1.99 m                          |
| Overall height                              | h17       | 1.99 m                          |
| Wheelbase                                   | у         | 2.69 m                          |
| Ground clearance                            | m4        | 0.35 m                          |
| Overall cab width                           | b4        | 0.79 m                          |
| Tilt-up angle                               | a4        | 11 °                            |
| Tilt-down angle                             | a5        | 116 °                           |
| External turning radius (over tyres)        | Wa1       | 3.33 m                          |
| Unladen weight                              |           | 6500 kg                         |
| Overall weight                              |           | 6500 kg                         |
| Tires type                                  |           | Inflatable                      |
| Standard tires                              |           | Alliance - 380/75 R20 148A8 A58 |
| Forks length / width / section              | l / e / s | 1070 mm x 100 mm x 50 mm        |
| Performances                                |           |                                 |
| Lifting                                     |           | 10.24 s                         |
| Lowering                                    |           | 7.95 s                          |
| Extension                                   |           | 9.89 s                          |
| Crowd                                       |           | 3.06 s                          |
| Dump                                        |           | 2.44 s                          |
| Engine                                      |           |                                 |
| Engine brand                                |           | Kubota                          |
| Engine norm                                 |           | Stage V                         |
| Engine model                                |           | V3307-CR-TE58                   |
| Number of cylinders / Capacity of cylinders |           | 4 - 3331 cm <sup>3</sup>        |
| I.C. Engine power rating - Power            |           | 75 Hp / 54.60 kW                |
| Max. torque / Engine rotation               |           | 265 Nm @ 1400 rpm               |
| Drawbar pull (Laden)                        |           | 3860 daN                        |
| Transmission                                |           |                                 |
| Transmission type                           |           | Hydrostatic                     |
| Number of gears (forward / reverse)         |           | 2 / 2                           |
| Max. travel speed                           |           | 24.90 km/h                      |
| Service brake                               |           | Hydraulic                       |
| Hydraulics                                  |           | Tiyaladile                      |
| Hydraulic pump type                         |           | Gear pump                       |
| Hydraulic flow / Pressure                   |           | 88 l/min-245 bar                |
| Tank capacities                             |           | 00 I/IIIII-243 Dai              |
|                                             |           | 11                              |
| Engine oil                                  |           |                                 |
| Hydraulic oil                               |           | 1151                            |
| Fuel tank                                   |           | 90                              |
| Noise and vibration                         |           | 74.10                           |
| Noise at driving position (LpA)             |           | 74 dB                           |
| Noise to environment (LwA)                  |           | 103 dB                          |
| Vibration on hands/arms                     |           | < 2.50 m/s <sup>2</sup>         |
| Miscellaneous                               |           |                                 |
| Steering wheels (front / rear)              |           | 2/2                             |
| Cab certification                           |           | Cabin ROPS - FOPS level 2       |

MT 930 HA - Dimensional drawing