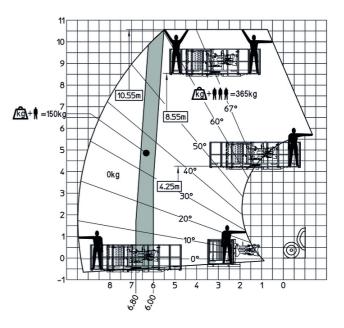

MT 930 HA - Dimensional drawing

## Machine on tires with forks Metric

Head Office B.P. 249 - 430 rue de l'Aubinière 44150 Ancenis Cedex - France Tel: +33 (0)2 40 09 10 11 - Fax: +33 (0)2 40 09 10 97 www.manitou.com

This publication provides a description of the configuration versions and options for Manitou products, which may differ for equipment. The equipment presented in this brochure may be part of a series, as an option, or it may not be available, depending on the versions. Manitou reserves the right, at any time and without notice, to amend the specifications described and represented. The specifications provided do not bind the manufacturer. For more details, please contact your Manitou agent. This is not a contractually binding document. The presentation of the products is not contractually binding. List of specifications non-exhaustive. The logos as well as the visual identity of the company are owned by Manitou and cannot be used without authorisation. All rights reserved. The photos and diagrams contained in this brochure are only provided for consultation and information purposes.