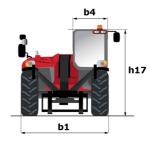

| Capacities                                  |           | Metric                          |
|---------------------------------------------|-----------|---------------------------------|
| Max. capacity                               |           | 3000 kg                         |
|                                             |           |                                 |
| Max. lifting height                         |           | 8.85 m                          |
| Maximum outreach                            |           | 6.05 m                          |
| Weight and dimensions                       |           |                                 |
| Overall length to carriage                  | l11       | 4.67 m                          |
| Overall length (with forks)                 | 11        | 5.77 m                          |
| Overall width                               | b1        | 1.99 m                          |
| Overall height                              | h17       | 1.99 m                          |
| Wheelbase                                   | у         | 2.69 m                          |
| Ground clearance                            | m4        | 0.35 m                          |
| Overall cab width                           | b4        | 0.79 m                          |
| Tilt-up angle                               | a4        | 11 °                            |
| Tilt-down angle                             | a5        | 116 °                           |
| External turning radius (over tyres)        | Wa1       | 3.33 m                          |
| Unladen weight                              |           | 6500 kg                         |
| Overall weight                              |           | 6500 kg                         |
| Tires type                                  |           | Inflatable                      |
| Standard tires                              |           | Alliance - 380/75 R20 148A8 A58 |
| Forks length / width / section              | l / e / s | 1070 mm x 100 mm x 50 mm        |
| Performances                                |           |                                 |
| Lifting                                     |           | 10.24 s                         |
| Lowering                                    |           | 7.95 s                          |
| Extension                                   |           | 9.89 s                          |
| Crowd                                       |           | 3.06 s                          |
| Dump                                        |           | 2.44 s                          |
| Engine                                      |           |                                 |
| Engine brand                                |           | Kubota                          |
| Engine norm                                 |           | Stage V                         |
| Engine model                                |           | V3307-CR-TE58                   |
| Number of cylinders / Capacity of cylinders |           | 4 - 3331 cm <sup>3</sup>        |
| I.C. Engine power rating - Power            |           | 75 Hp / 54.60 kW                |
| Max. torque / Engine rotation               |           | 265 Nm @ 1400 rpm               |
| Drawbar pull (Laden)                        |           | 3860 daN                        |
| Transmission                                |           |                                 |
| Transmission type                           |           | Hydrostatic                     |
| Number of gears (forward / reverse)         |           | 2 / 2                           |
| Max. travel speed                           |           | 24.90 km/h                      |
| Service brake                               |           | Hydraulic                       |
| Hydraulics                                  |           | Tiyaladile                      |
| Hydraulic pump type                         |           | Gear pump                       |
| Hydraulic flow / Pressure                   |           | 88 l/min-245 bar                |
| Tank capacities                             |           | 00 I/IIIII-243 Dai              |
|                                             |           | 11                              |
| Engine oil                                  |           |                                 |
| Hydraulic oil                               |           | 1151                            |
| Fuel tank                                   |           | 90                              |
| Noise and vibration                         |           | 74.10                           |
| Noise at driving position (LpA)             |           | 74 dB                           |
| Noise to environment (LwA)                  |           | 103 dB                          |
| Vibration on hands/arms                     |           | < 2.50 m/s <sup>2</sup>         |
| Miscellaneous                               |           |                                 |
| Steering wheels (front / rear)              |           | 2/2                             |
| Cab certification                           |           | Cabin ROPS - FOPS level 2       |

MT 930 HA - Dimensional drawing