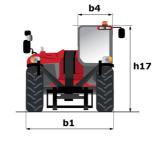

## MT 930 HA

|         | Metric<br>3000 kg                     |
|---------|---------------------------------------|
|         |                                       |
|         |                                       |
|         | 8.85 m                                |
|         | 6.05 m                                |
|         |                                       |
| l11     | 4.67 m                                |
|         | 5.77 m                                |
|         | 1.99 m                                |
|         | 1.99 m                                |
|         | 2.69 m                                |
|         | 0.35 m                                |
|         | 0.79 m                                |
|         | 11 °                                  |
|         | <br>116 °                             |
|         | 3.33 m                                |
| Wal     | 6500 kg                               |
|         | 6500 kg                               |
|         | ALLIANCE 380/75 R20 148A8 A580        |
| 1/0/6   | 1070 mm x 100 mm / 50 mm              |
| 17 67 3 | 1070 11111 X 100 11111 7 30 11111     |
|         | 10.24 s                               |
|         | 7.95 s                                |
|         | 7.93 s<br>9.89 s                      |
|         | 3.06 s                                |
|         | 2.44 s                                |
|         | 2.44 \$                               |
|         | Kubota                                |
|         | Stage V                               |
|         | V3307-CR-TE58                         |
|         | 4 - 3331 cm <sup>3</sup>              |
|         | 75 Hp / 54.60 kW                      |
|         | 75 пр 7 54.00 kW<br>265 Nm @ 1400 rpm |
|         | 203 Niii (@ 1400 ipiii<br>3860 daN    |
|         | 3800 UAN                              |
|         | Lludroptotio                          |
|         | Hydrostatic<br>2 / 2                  |
|         | 2 / 2<br>24.90 km/h                   |
|         |                                       |
|         | Hydraulic                             |
|         | Cooxiniumn                            |
|         | Gear pump<br>88 l/min-245 bar         |
|         | 88 I/IIIII-245 Dai                    |
|         | 11.1                                  |
|         | 11                                    |
|         | 115                                   |
|         | 90 l                                  |
|         | 74.40                                 |
|         | 74 dB                                 |
|         | 103 dB                                |
|         | < 2.50 m/s²                           |
|         |                                       |
|         | 2 / 2<br>ROPS - FOPS level 2 cab      |
|         | 111 11 b1 h17 y m4 b4 a4 a5 Wa1       |