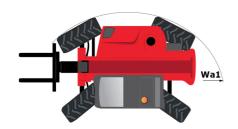

## MT 930 HA

|         | Metric<br>3000 kg                     |
|---------|---------------------------------------|
|         |                                       |
|         |                                       |
|         | 8.85 m                                |
|         | 6.05 m                                |
|         |                                       |
| l11     | 4.67 m                                |
|         | 5.77 m                                |
|         | 1.99 m                                |
|         | 1.99 m                                |
|         | 2.69 m                                |
|         | 0.35 m                                |
|         | 0.79 m                                |
|         | 11 °                                  |
|         | <br>116 °                             |
|         | 3.33 m                                |
| Wal     | 6500 kg                               |
|         | 6500 kg                               |
|         | ALLIANCE 380/75 R20 148A8 A580        |
| 1/0/6   | 1070 mm x 100 mm / 50 mm              |
| 17 67 3 | 1070 11111 X 100 11111 7 30 11111     |
|         | 10.24 s                               |
|         | 7.95 s                                |
|         | 7.93 s<br>9.89 s                      |
|         | 3.06 s                                |
|         | 2.44 s                                |
|         | 2.44 \$                               |
|         | Kubota                                |
|         | Stage V                               |
|         | V3307-CR-TE58                         |
|         | 4 - 3331 cm <sup>3</sup>              |
|         | 75 Hp / 54.60 kW                      |
|         | 75 пр 7 54.00 kW<br>265 Nm @ 1400 rpm |
|         | 203 Niii (@ 1400 ipiii<br>3860 daN    |
|         | 3800 UAN                              |
|         | Lludroptotio                          |
|         | Hydrostatic<br>2 / 2                  |
|         | 2 / 2<br>24.90 km/h                   |
|         |                                       |
|         | Hydraulic                             |
|         | Cooxiniumn                            |
|         | Gear pump<br>88 l/min-245 bar         |
|         | 88 I/IIIII-245 Dai                    |
|         | 11.1                                  |
|         | 11                                    |
|         | 115                                   |
|         | 90 l                                  |
|         | 74.40                                 |
|         | 74 dB                                 |
|         | 103 dB                                |
|         | < 2.50 m/s²                           |
|         |                                       |
|         | 2 / 2<br>ROPS - FOPS level 2 cab      |
|         | 111 11 b1 h17 y m4 b4 a4 a5 Wa1       |