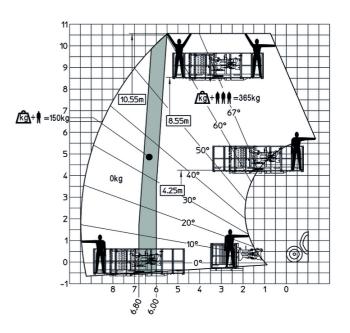

#### MT 930 HA - Load chart

#### Machine on tyres with forks Metric

#### Machine with Man basket - Metric