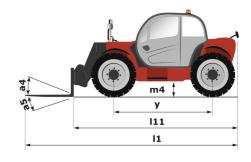

## MT 930 HA

|         | Metric<br>3000 kg                     |
|---------|---------------------------------------|
|         |                                       |
|         |                                       |
|         | 8.85 m                                |
|         | 6.05 m                                |
|         |                                       |
| l11     | 4.67 m                                |
|         | 5.77 m                                |
|         | 1.99 m                                |
|         | 1.99 m                                |
|         | 2.69 m                                |
|         | 0.35 m                                |
|         | 0.79 m                                |
|         | 11 °                                  |
|         | <br>116 °                             |
|         | 3.33 m                                |
| Wal     | 6500 kg                               |
|         | 6500 kg                               |
|         | ALLIANCE 380/75 R20 148A8 A580        |
| 1/0/6   | 1070 mm x 100 mm / 50 mm              |
| 17 67 3 | 1070 11111 X 100 11111 7 30 11111     |
|         | 10.24 s                               |
|         | 7.95 s                                |
|         | 7.93 s<br>9.89 s                      |
|         | 3.06 s                                |
|         | 2.44 s                                |
|         | 2.44 \$                               |
|         | Kubota                                |
|         | Stage V                               |
|         | V3307-CR-TE58                         |
|         | 4 - 3331 cm <sup>3</sup>              |
|         | 75 Hp / 54.60 kW                      |
|         | 75 пр 7 54.00 kW<br>265 Nm @ 1400 rpm |
|         | 203 Niii (@ 1400 ipiii<br>3860 daN    |
|         | 3800 UAN                              |
|         | Lludroptotio                          |
|         | Hydrostatic<br>2 / 2                  |
|         | 2 / 2<br>24.90 km/h                   |
|         |                                       |
|         | Hydraulic                             |
|         | Cooxiniumn                            |
|         | Gear pump<br>88 l/min-245 bar         |
|         | 88 I/IIIII-245 Dai                    |
|         | 11.1                                  |
|         | 11                                    |
|         | 115                                   |
|         | 90 l                                  |
|         | 74.40                                 |
|         | 74 dB                                 |
|         | 103 dB                                |
|         | < 2.50 m/s²                           |
|         |                                       |
|         | 2 / 2<br>ROPS - FOPS level 2 cab      |
|         | 111 11 b1 h17 y m4 b4 a4 a5 Wa1       |

### MT 930 HA - Dimensional drawing