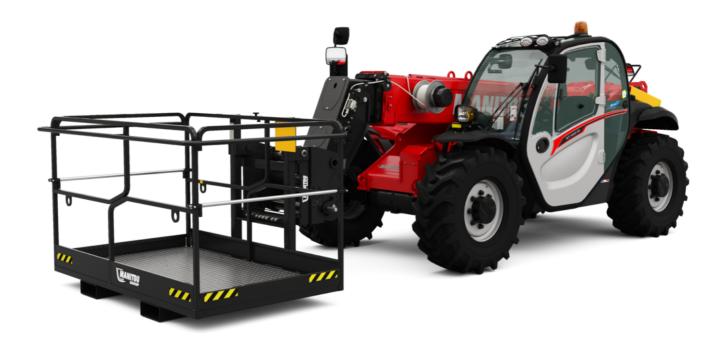

Technical sheet:

## MT 930 HA





|         | Metric<br>3000 kg                     |
|---------|---------------------------------------|
|         |                                       |
|         |                                       |
|         | 8.85 m                                |
|         | 6.05 m                                |
|         |                                       |
| l11     | 4.67 m                                |
|         | 5.77 m                                |
|         | 1.99 m                                |
|         | 1.99 m                                |
|         | 2.69 m                                |
|         | 0.35 m                                |
|         | 0.79 m                                |
|         | 11 °                                  |
|         | <br>