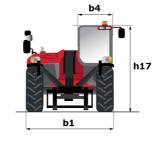

# **MT 930 HA**

|                                             | <b>MT 930 HA</b> Created on May 4, 2024 at 8:55:51 Ph |
|---------------------------------------------|-------------------------------------------------------|
| Capacities                                  | Metric                                                |
| Max. capacity                               | 3000 kg                                               |
| Max. lifting height                         | 8.85 m                                                |
| Max. outreach                               | 6.05 m                                                |
| Weight and dimensions                       |                                                       |
| Overall length to carriage                  | l11 4.67 m                                            |
| Overall length (with forks)                 | l1 5.77 m                                             |
| Overall width                               | b1 1.99 m                                             |
| Overall height                              | h17 1.99 m                                            |
| Wheelbase                                   | y 2.69 m                                              |
| Ground clearance                            | m4 0.35 m                                             |
| Overall cab width                           | b4 0.79 m                                             |
| Tilt-up angle                               | a4 11 °                                               |
| Tilt-down angle                             | a5 116°                                               |
| External turning radius (over tyres)        | Wa1 3.33 m                                            |
| Unladen weight                              | 6500 kg                                               |
| Overall weight                              | 6500 kg                                               |
| Standard tires                              | ALLIANCE 380/75 R20 148A8 A580                        |
| Forks length / width / section              | I / e / s 1070 mm x 100 mm / 50 mm                    |
| Performances                                |                                                       |
| Lifting                                     | 10.24 s                                               |
| Lowering                                    | 7.95 s                                                |
| Extension                                   | 9.89 s                                                |
| Crowd                                       | 3.06 s                                                |
| Dump                                        | 2.44 s                                                |
| Engine                                      |                                                       |
| Engine brand                                | Kubota                                                |
| Engine norm                                 | Stage V                                               |
| Engine model                                | V3307-CR-TE58                                         |
| Number of cylinders / Capacity of cylinders | 4 - 3331 cm³                                          |
| I.C. Engine power rating - Power            | 75 Hp / 54.60 kW                                      |
| Max. torque / Engine rotation               | 265 Nm @ 1400 rpm                                     |
| Drawbar pull (Laden)                        | 3860 daN                                              |
| Transmission                                |                                                       |
| Transmission type                           | Hydrostatic                                           |
| Number of gears (forward / reverse)         | 2/2                                                   |
| Max. travel speed                           | 24.90 km/h                                            |
| Service brake                               | Hydraulic                                             |
| Hydraulics                                  |                                                       |
| Hydraulic pump type                         | Gear pump                                             |
| Hydraulic flow / Pressure                   | 88 l/min-245 bar                                      |
| Tank capacities                             |                                                       |
| Engine oil                                  | 11                                                    |
| Hydraulic oil                               | 1151                                                  |
| Fuel tank                                   | 90                                                    |
| Noise and vibration                         |                                                       |
| Noise at driving position (LpA)             | 74 dB                                                 |
| Noise to environment (LwA)                  | 103 dB                                                |
| Vibration on hands/arms                     | < 2.50 m/s <sup>2</sup>                               |
| Miscellaneous                               |                                                       |
| Steering wheels (front / rear)              | 2/2                                                   |
| Safety cab homologation                     | ROPS - FOPS level 2 cab                               |

# MT 930 HA - Dimensional drawing