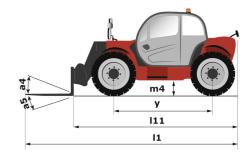

# **MT 930 HA**

|                                             | <b>MT 930 HA</b> Created on May 4, 2024 at 8:55:51 Ph |
|---------------------------------------------|-------------------------------------------------------|
| Capacities                                  | Metric                                                |
| Max. capacity                               | 3000 kg                                               |
| Max. lifting height                         | 8.85 m                                                |
| Max. outreach                               | 6.05 m                                                |
| Weight and dimensions                       |                                                       |
| Overall length to carriage                  | l11 4.67 m                                            |
| Overall length (with forks)                 | l1 5.77 m                                             |
| Overall width                               | b1 1.99 m                                             |
| Overall height                              | h17 1.99 m                                            |
| Wheelbase                                   | y 2.69 m                                              |
| Ground clearance                            | m4 0.35 m                                             |
| Overall cab width                           | b4 0.79 m                                             |
| Tilt-up angle                               | a4 11 °                                               |
| Tilt-down angle                             | a5 116°                                               |
| External turning radius (over tyres)        | Wa1 3.33 m                                            |
| Unladen weight                              | 6500 kg                                               |
| Overall weight                              | 6500 kg                                               |
| Standard tires                              | ALLIANCE 380/75 R20 148A8 A580                        |
| Forks length / width / section              | I / e / s 1070 mm x 100 mm / 50 mm                    |
| Performances                                |                                                       |
| Lifting                                     | 10.24 s                                               |
| Lowering                                    | 7.95 s                                                |
| Extension                                   | 9.89 s                                                |
| Crowd                                       | 3.06 s                                                |
| Dump                                        | 2.44 s                                                |
| Engine                                      |                                                       |
| Engine brand                                | Kubota                                                |
| Engine norm                                 | Stage V                                               |
| Engine model                                | V3307-CR-TE58                                         |
| Number of cylinders / Capacity of cylinders | 4 - 3331 cm³                                          |
| I.C. Engine power rating - Power            | 75 Hp / 54.60 kW                                      |
| Max. torque / Engine rotation               | 265 Nm @ 1400 rpm                                     |
| Drawbar pull (Laden)                        | 3860 daN                                              |
| Transmission                                |                                                       |
| Transmission type                           | Hydrostatic                                           |
| Number of gears (forward / reverse)         | 2/2                                                   |
| Max. travel speed                           | 24.90 km/h                                            |
| Service brake                               | Hydraulic                                             |
| Hydraulics                                  |                                                       |
| Hydraulic pump type                         | Gear pump                                             |
| Hydraulic flow / Pressure                   | 88 l/min-245 bar                                      |
| Tank capacities                             |                                                       |
| Engine oil                                  | 11                                                    |
| Hydraulic oil                               | 1151                                                  |
| Fuel tank                                   | 90                                                    |
| Noise and vibration                         |                                                       |
| Noise at driving position (LpA)             | 74 dB                                                 |
| Noise to environment (LwA)                  | 103 dB                                                |
| Vibration on hands/arms                     | < 2.50 m/s <sup>2</sup>                               |
| Miscellaneous                               |                                                       |
| Steering wheels (front / rear)              | 2/2                                                   |
| Safety cab homologation                     | ROPS - FOPS level 2 cab                               |

# MT 930 HA - Dimensional drawing