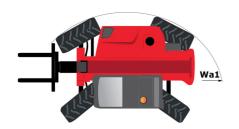

# **MT 930 HA**

|                                             | <b>MT 930 HA</b> Created on May 4, 2024 at 8:55:51 Ph |
|---------------------------------------------|-------------------------------------------------------|
| Capacities                                  | Metric                                                |
| Max. capacity                               | 3000 kg                                               |
| Max. lifting height                         | 8.85 m                                                |
| Max. outreach                               | 6.05 m                                                |
| Weight and dimensions                       |                                                       |
| Overall length to carriage                  | l11 4.67 m                                            |
| Overall length (with forks)                 | l1 5.77 m                                             |
| Overall width                               | b1 1.99 m                                             |
| Overall height                              | h17 1.99 m                                            |
| Wheelbase                                   | y 2.69 m                                              |
| Ground clearance                            | m4 0.35 m                                             |
| Overall cab width                           | b4 0.79 m                                             |
| Tilt-up angle                               | a4 11 °                                               |
| Tilt-down angle                             | a5 116°                                               |
| External turning radius (over tyres)        | Wa1 3.33 m                                            |
| Unladen weight                              | 6500 kg                                               |
| Overall weight                              | 6500 kg                                               |
| Standard tires                              | ALLIANCE 380/75 R20 148A8 A580                        |
| Forks length / width / section              | I / e / s 1070 mm x 100 mm / 50 mm                    |
| Performances                                |                                                       |
| Lifting                                     | 10.24 s                                               |
| Lowering                                    | 7.95 s                                                |
| Extension                                   | 9.89 s                                                |
| Crowd                                       | 3.06 s                                                |
| Dump                                        | 2.44 s                                                |
| Engine                                      |                                                       |
| Engine brand                                | Kubota                                                |
| Engine norm                                 | Stage V                                               |
| Engine model                                | V3307-CR-TE58                                         |
| Number of cylinders / Capacity of cylinders | 4 - 3331 cm³                                          |
| I.C. Engine power rating - Power            | 75 Hp / 54.60 kW                                      |
| Max. torque / Engine rotation               | 265 Nm @ 1400 rpm                                     |
| Drawbar pull (Laden)                        | 3860 daN                                              |
| Transmission                                |                                                       |
| Transmission type                           | Hydrostatic                                           |
| Number of gears (forward / reverse)         | 2/2                                                   |
| Max. travel speed                           | 24.90 km/h                                            |
| Service brake                               | Hydraulic                                             |
| Hydraulics                                  |                                                       |
| Hydraulic pump type                         | Gear pump                                             |
| Hydraulic flow / Pressure                   | 88 l/min-245 bar                                      |
| Tank capacities                             |                                                       |
| Engine oil                                  | 11                                                    |
| Hydraulic oil                               | 1151                                                  |
| Fuel tank                                   | 90                                                    |
| Noise and vibration                         |                                                       |
| Noise at driving position (LpA)             | 74 dB                                                 |
| Noise to environment (LwA)                  | 103 dB                                                |
| Vibration on hands/arms                     | < 2.50 m/s <sup>2</sup>                               |
| Miscellaneous                               |                                                       |
| Steering wheels (front / rear)              | 2/2                                                   |
| Safety cab homologation                     | ROPS - FOPS level 2 cab                               |

# MT 930 HA - Dimensional drawing