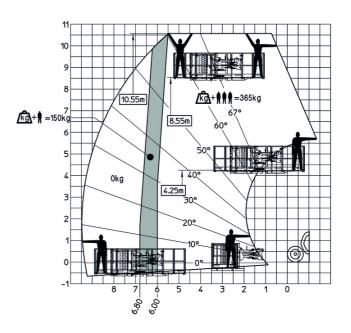

| 74 dB                                                 |
| Noise to environment (LwA)                  | 103 dB                                                |
| Vibration on hands/arms                     | < 2.50 m/s <sup>2</sup>                               |
| Miscellaneous                               |                                                       |
| Steering wheels (front / rear)              | 2/2                                                   |
| Safety cab homologation                     | ROPS - FOPS level 2 cab                               |

# MT 930 HA - Dimensional drawing







### MT 930 HA - Load chart

### Machine on tyres with forks Metric

# 8.85 9 40° 8 7 30° 6 5 20° 4 3 10° 2 1 0° 0 -3° 1 7 6 5 4 3 2 1 0

## Machine with Man basket - Metric







### **Head Office**

B.P. 249 - 430 rue de l'Aubinière 44150 Ancenis Cedex - France Tel: +33 (0)2 40 09 10 11 - Fax: +33 (0)2 40 09 10 97 www.manitou.com



This publication provides a description of the configuration versions and options for Manitou products, which may differ for equipment. The equipment presented in this brochure may be part of a series, as an option, or it may not be available, depending on the versions. Manitou reserves the right, at any time and without notice, to amend the specifications described and represented. The specifications provided do not bind the manufacturer. For more details, please contact your Manitou agent. This is not a contractually binding document. The presentation of the products is not contractually binding. List of specifications non-exha