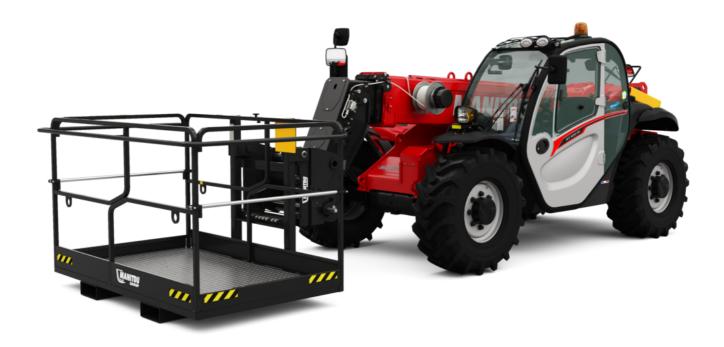

Technical sheet:

# **MT 930 HA**





|                                             | <b>MT 930 HA</b> Created on May 4, 2024 at 8:55:51 Ph |
|---------------------------------------------|-------------------------------------------------------|
| Capacities                                  | Metric                                                |
| Max. capacity                               | 3000 kg                                               |
| Max. lifting height                         | 8.85 m                                                |
| Max. outreach                               | 6.05 m                                                |
| Weight and dimensions                       |                                                       |
| Overall length to carriage                  | l11 4.67 m