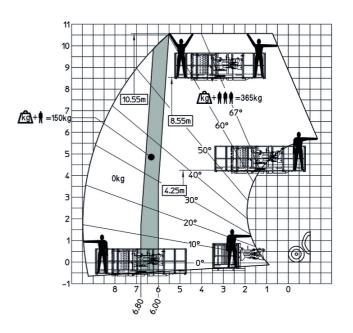

|
| Noise to environment (LwA)                  | 103 dB                                                      |
| Vibration on hands/arms                     | < 2.50 m/s <sup>2</sup>                                     |
| Miscellaneous                               | * 2.00 my 0                                                 |
| Steering wheels (front / rear)              | 2/2                                                         |
| Safety cab homologation                     | ROPS - FOPS level 2 cab                                     |

## MT 930 HA - Dimensional drawing







### MT 930 HA - Load chart

### Machine on tyres with forks Metric

# 8.85 9 40° 8 7 30° 6 5 20° 4 3 10° 2 1 0° 0 -3° 0 -17 6 5 4 3 2 1 0

### Machine with Man basket - Metric







### **Head Office**

B.P. 249 - 430 rue de l'Aubinière 44150 Ancenis Cedex - France Tel: +33 (0)2 40 09 10 11 - Fax: +33 (0)2 40 09 10 97 www.manitou.com



This publication provides a description of the configuration versions and options for Manitou products, which may differ for equipment. The equipment presented in this brochure may be part of a series, as an option, or it may not be available, depending on the versions. Manitou reserves the right, at any time and without notice, to amend the specifications described and represented. The specifications provided do not bind the manufacturer. For more details, please contact your Manitou agent. This is not a contractually binding document. The presentation of the products is not contractually binding. List of specifications non-exha