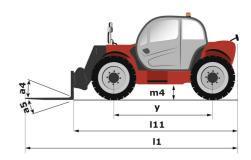

## MT 930 HA - Dimensional drawing

# **MT 930 HA**

|                                             | <b>MT 930 HA</b> Created on April 28, 2024 at 6:09:16 AM 01 |
|---------------------------------------------|-------------------------------------------------------------|
| Capacities                                  | Metric                                                      |
| Max. capacity                               | 3000 kg                                                     |
| Max. lifting height                         | 8.85 m                                                      |
| Max. outreach                               | 6.05 m                                                      |
| Weight and dimensions                       |                                                             |
| Overall length to carriage                  | l11 4.67 m                                                  |
| Overall length (with forks)                 | I1 5.77 m                                                   |
| Overall width                               | b1 1.99 m                                                   |
| Overall height                              | h17 1.99 m                                                  |
| Wheelbase                                   | y 2.69 m                                                    |
| Ground clearance                            | m4 0.35 m                                                   |
| Overall cab width                           | b4 0.79 m                                                   |
| Tilt-up angle                               | a4 11 °                                                     |
| Tilt-down angle                             | a5 116°                                                     |
| External turning radius (over tyres)        | Wa1 3.33 m                                                  |
| Unladen weight                              | 6500 kg                                                     |
| Overall weight                              | 6500 kg                                                     |
| Standard tires                              | ALLIANCE 380/75 R20 148A8 A580                              |
| Forks length / width / section              | I / e / s 1070 mm x 100 mm / 50 mm                          |
| Performances                                |                                                             |
| Lifting                                     | 10.24 s                                                     |
| Lowering                                    | 7.95 s                                                      |
| Extension                                   | 9.89 s                                                      |
| Crowd                                       | 3.06 s                                                      |
| Dump                                        | 2.44 s                                                      |
| Engine                                      |                                                             |
| Engine brand                                | Kubota                                                      |
| Engine norm                                 | Stage V                                                     |
| Engine model                                | V3307-CR-TE58                                               |
| Number of cylinders / Capacity of cylinders | 4 - 3331 cm³                                                |
| I.C. Engine power rating - Power            | 75 Hp / 54.60 kW                                            |
| Max. torque / Engine rotation               | 265 Nm @ 1400 rpm                                           |
| Drawbar pull (Laden)                        | 3860 daN                                                    |
| Transmission                                |                                                             |
| Transmission type                           | Hydrostatic                                                 |
| Number of gears (forward / reverse)         | 2/2                                                         |
| Max. travel speed                           | 24.90 km/h                                                  |
| Service brake                               | Hydraulic                                                   |
| Hydraulics                                  |                                                             |
| Hydraulic pump type                         | Gear pump                                                   |
| Hydraulic flow / Pressure                   | 88 I/min-245 bar                                            |
| Tank capacities                             |                                                             |
| Engine oil                                  | 111                                                         |
| Hydraulic oil                               | 115                                                         |
| Fuel tank                                   | 90 I                                                        |
| Noise and vibration                         |                                                             |
| Noise at driving position (LpA)             | 74 dB                                                       |
| Noise to environment (LwA)                  | 103 dB                                                      |
| Vibration on hands/arms                     | < 2.50 m/s <sup>2</sup>                                     |
| Miscellaneous                               | * 2.00 my 0                                                 |
| Steering wheels (front / rear)              | 2/2                                                         |
| Safety cab homologation                     | ROPS - FOPS level 2 cab                                     |