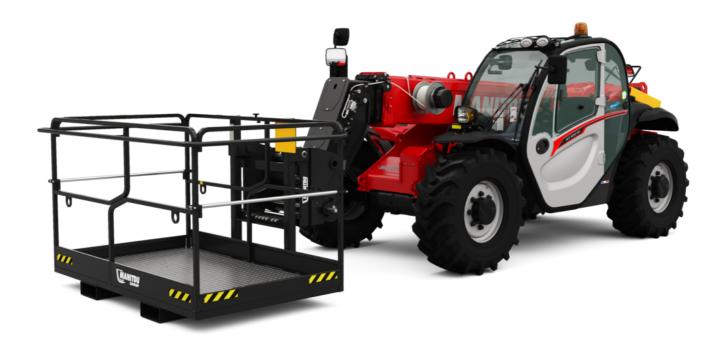

Technical sheet:

# **MT 930 HA**





|                                             | <b>MT 930 HA</b> Created on April 28, 2024 at 6:09:16 AM 01 |
|---------------------------------------------|-------------------------------------------------------------|
| Capacities                                  | Metric                                                      |
| Max. capacity                               | 3000 kg                                                     |
| Max. lifting height                         | 8.85 m                                                      |
| Max. outreach                               | 6.05 m                                                      |
| Weight and dimensions                       |                                                             |
| Overall length to carria