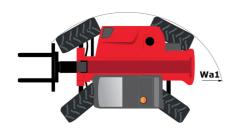

## MT 930 HA - Dimensional drawing

# **MT 930 HA**

|                                             | <b>MT 930 HA</b> Created on April 28, 2024 at 6:09:16 AM 01 |
|---------------------------------------------|-------------------------------------------------------------|
| Capacities                                  | Metric                                                      |
| Max. capacity                               | 3000 kg                                                     |
| Max. lifting height                         | 8.85 m                                                      |
| Max. outreach                               | 6.05 m                                                      |
| Weight and dimensions                       |                                                             |
| Overall length to carriage                  | l11 4.67 m                                                  |
| Overall length (with forks)                 | I1 5.77 m                                                   |
| Overall width                               | b1 1.99 m                                                   |
| Overall height                              | h17 1.99 m                                                  |
| Wheelbase                                   | y 2.69 m                                                    |
| Ground clearance                            | m4 0.35 m                                                   |
| Overall cab width                           | b4 0.79 m                                                   |
| Tilt-up angle                               | a4 11 °                                                     |
| Tilt-down angle                             | a5 116°                                                     |
| External turning radius (over tyres)        | Wa1 3.33 m                                                  |
| Unladen weight                              | 6500 kg                                                     |
| Overall weight                              | 6500 kg                                                     |
| Standard tires                              | ALLIANCE 380/75 R20 148A8 A580                              |
| Forks length / width / section              | I / e / s 1070 mm x 100 mm / 50 mm                          |
| Performances                                |                                                             |
| Lifting                                     | 10.24 s                                                     |
| Lowering                                    | 7.95 s                                                      |
| Extension                                   | 9.89 s                                                      |
| Crowd                                       | 3.06 s                                                      |
| Dump                                        | 2.44 s                                                      |
| Engine                                      |                                                             |
| Engine brand                                | Kubota                                                      |
| Engine norm                                 | Stage V                                                     |
| Engine model                                | V3307-CR-TE58                                               |
| Number of cylinders / Capacity of cylinders | 4 - 3331 cm³                                                |
| I.C. Engine power rating - Power            | 75 Hp / 54.60 kW                                            |
| Max. torque / Engine rotation               | 265 Nm @ 1400 rpm                                           |
| Drawbar pull (Laden)                        | 3860 daN                                                    |
| Transmission                                |                                                             |
| Transmission type                           | Hydrostatic                                                 |
| Number of gears (forward / reverse)         | 2/2                                                         |
| Max. travel speed                           | 24.90 km/h                                                  |
| Service brake                               | Hydraulic                                                   |
| Hydraulics                                  |                                                             |
| Hydraulic pump type                         | Gear pump                                                   |
| Hydraulic flow / Pressure                   | 88 I/min-245 bar                                            |
| Tank capacities                             |                                                             |
| Engine oil                                  | 111                                                         |
| Hydraulic oil                               | 115                                                         |
| Fuel tank                                   | 90 I                                                        |
| Noise and vibration                         |                                                             |
| Noise at driving position (LpA)             | 74 dB                                                       |
| Noise to environment (LwA)                  | 103 dB                                                      |
| Vibration on hands/arms                     | < 2.50 m/s <sup>2</sup>                                     |
| Miscellaneous                               | * 2.00 my 0                                                 |
| Steering wheels (front / rear)              | 2/2                                                         |
| Safety cab homologation                     | ROPS - FOPS level 2 cab                                     |