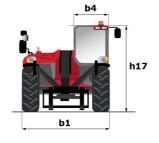

## MT 930 HA - Dimensional drawing

# **MT 930 HA**

|                                             | <b>MT 930 HA</b> Created on April 28, 2024 at 6:09:16 AM 01 |
|---------------------------------------------|-------------------------------------------------------------|
| Capacities                                  | Metric                                                      |
| Max. capacity                               | 3000 kg                                                     |
| Max. lifting height                         | 8.85 m                                                      |
| Max. outreach                               | 6.05 m                                                      |
| Weight and dimensions                       |                                                             |
| Overall length to carriage                  | l11 4.67 m                                                  |
| Overall length (with forks)                 | I1 5.77 m                                                   |
| Overall width                               | b1 1.99 m                                                   |
| Overall height                              | h17 1.99 m                                                  |
| Wheelbase                                   | y 2.69 m                                                    |
| Ground clearance                            | m4 0.35 m                                                   |
| Overall cab width                           | b4 0.79 m                                                   |
| Tilt-up angle                               | a4 11 °                                                     |
| Tilt-down angle                             | a5 116°                                                     |
| External turning radius (over tyres)        | Wa1 3.33 m                                                  |
| Unladen weight                              | 6500 kg                                                     |
| Overall weight                              | 6500 kg                                                     |
| Standard tires                              | ALLIANCE 380/75 R20 148A8 A580                              |
| Forks length / width / section              | I / e / s 1070 mm x 100 mm / 50 mm                          |
| Performances                                |                                                             |
| Lifting                                     | 10.24 s                                                     |
| Lowering                                    | 7.95 s                                                      |
| Extension                                   | 9.89 s                                                      |
| Crowd                                       | 3.06 s                                                      |
| Dump                                        | 2.44 s                                                      |
| Engine                                      |                                                             |
| Engine brand                                | Kubota                                                      |
| Engine norm                                 | Stage V                                                     |
| Engine model                                | V3307-CR-TE58                                               |
| Number of cylinders / Capacity of cylinders | 4 - 3331 cm³                                                |
| I.C. Engine power rating - Power            | 75 Hp / 54.60 kW                                            |
| Max. torque / Engine rotation               | 265 Nm @ 1400 rpm                                           |
| Drawbar pull (Laden)                        | 3860 daN                                                    |
| Transmission                                |                                                             |
| Transmission type                           | Hydrostatic                                                 |
| Number of gears (forward / reverse)         | 2/2                                                         |
| Max. travel speed                           | 24.90 km/h                                                  |
| Service brake                               | Hydraulic                                                   |
| Hydraulics                                  |                                                             |
| Hydraulic pump type                         | Gear pump                                                   |
| Hydraulic flow / Pressure                   | 88 I/min-245 bar                                            |
| Tank capacities                             |                                                             |
| Engine oil                                  | 111                                                         |
| Hydraulic oil                               | 115                                                         |
| Fuel tank                                   | 90 I                                                        |
| Noise and vibration                         |                                                             |
| Noise at driving position (LpA)             | 74 dB                                                       |
| Noise to environment (LwA)                  | 103 dB                                                      |
| Vibration on hands/arms                     | < 2.50 m/s <sup>2</sup>                                     |
| Miscellaneous                               | * 2.00 my 0                                                 |
| Steering wheels (front / rear)              | 2/2                                                         |
| Safety cab homologation                     | ROPS - FOPS level 2 cab                                     |