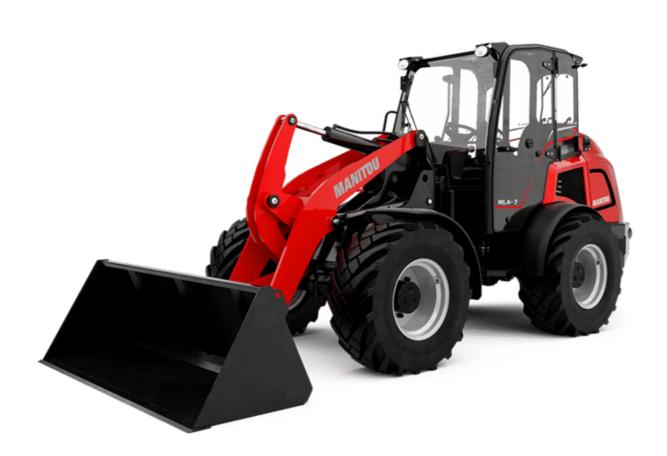

Technical sheet :

## MLA 7-75 H-Z

| Capacities                                                       |     | Metric                                                   |
|------------------------------------------------------------------|-----|----------------------------------------------------------|
|                                                                  |     | 3378 kg                                                  |
| Static tipping load with bucket (straight)                       |     | -                                                        |
| Static tipping load with bucket (full turn)                      |     | 2621 kg                                                  |
| Static tipping load with forks (straight)                        |     | 2741 kg                                                  |
| Static tipping load with forks (full turn)                       |     | 2174 kg                                                  |
| Max. height of bucket pivot point                                | h35 | 3.47 m                                                   |
| Max. lifting height (below forks)                                | h3  | 3.28 m                                                   |
| Breakout force with bucket                                       |     | 5906 daN                                                 |
| Weight and dimensions                                            |     |                                                          |
| Jnladen weight (with forks) with 4-post canopy                   |     | 4781 kg                                                  |
| Jnladen weight (with forks)                                      |     | 4953 kg                                                  |
| Vheelbase                                                        | у   | 2.06 m                                                   |
| Overall width of 4 posts canopy                                  | b22 | 1.28 m                                                   |
| Overall cab width                                                | b4  | 1.28 m                                                   |
| Overall height with FOPS removed and ROPS folded                 | h36 | 1.99 m                                                   |
| Overall height with 4 posts canopy                               | h38 | 2.48 m                                                   |
| Overall height with cab                                          | h17 | 2.48 m                                                   |
| Filt-up angle                                                    | a4  | 45 °                                                     |
| Filt-down angle                                                  | а5  | 45 °                                                     |
| Articulation angle                                               | a19 | 45 °                                                     |
| Overall width less bucket                                        | b1  | 1.74 m                                                   |
| Overall length - Less Bucket                                     | 12  | 4.44 m                                                   |
| Ground clearance                                                 | m4  | 0.31 m                                                   |
| Ingine                                                           |     |                                                          |
| Ingine brand                                                     |     | Deutz                                                    |
| Ingine model                                                     |     | TD_3_6_L4                                                |
| Engine norm                                                      |     | Stage V                                                  |
| Number of cylinders / Capacity of cylinders                      |     | 4 - 3600 cm³                                             |
| .C. Engine power rating / Power                                  |     | 74.30 Hp / 55.40 kW                                      |
| Max. torque / Engine rotation                                    |     | 330 Nm / 1600 rpm                                        |
| Engine cooling system                                            |     | 2 radiators water + hydraulic oil                        |
| Fransmission                                                     |     |                                                          |
| Fransmission type                                                |     | Hydrostatic                                              |
| lumber of gears (forward / reverse)                              |     | 2/2                                                      |
| Nax. travel speed (may vary according to applicable regulations) |     | 30 km/h                                                  |
| Travel speed (laden)                                             |     | 20 km/h                                                  |
| Differential lock                                                |     | Front and rear locking of the machine                    |
| Parking brake                                                    |     | Manual                                                   |
| Service brake                                                    |     | Hydraulic drum brake on front axle, acting on all wheels |
| lydraulics                                                       |     | mitters                                                  |
| Hydraulic pump type                                              |     | Gear pump                                                |
| Hydraulic flow - Pressure                                        |     | 70 l/min / 200 bar                                       |
| High-Flow Option (I/min)                                         |     | 110 l/min                                                |
|                                                                  |     | 380 bar                                                  |
| Drive hydraulic system pressure<br>Fank capacities               |     | 500 Ddi                                                  |
| lydraulic oil                                                    |     | 74                                                       |
|                                                                  |     |                                                          |
| Fuel tank                                                        |     | 102 l                                                    |
| Noise and vibration                                              |     | 0.50 / 0                                                 |
| /ibration on hands/arms                                          |     | < 2.50 m/s²                                              |
| Miscellaneous                                                    |     |                                                          |
| Cab certification                                                |     | ROPS - FOPS cab (level 1)                                |