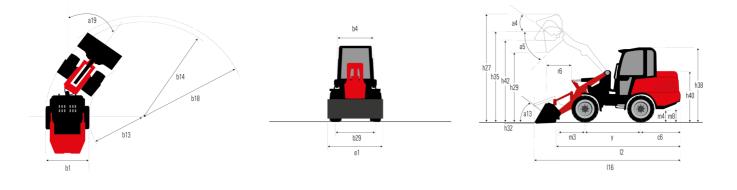

## MLA 7-75 H-Z

| Capacities                                                       |     | Metric                                                   |
|------------------------------------------------------------------|-----|----------------------------------------------------------|
|                                                                  |     | 3378 kg                                                  |
| Static tipping load with bucket (straight)                       |     | -                                                        |
| Static tipping load with bucket (full turn)                      |     | 2621 kg                                                  |
| Static tipping load with forks (straight)                        |     | 2741 kg                                                  |
| Static tipping load with forks (full turn)                       |     | 2174 kg                                                  |
| Max. height of bucket pivot point                                | h35 | 3.47 m                                                   |
| Max. lifting height (below forks)                                | h3  | 3.28 m                                                   |
| Breakout force with bucket                                       |     | 5906 daN                                                 |
| Weight and dimensions                                            |     |                                                          |
| Jnladen weight (with forks) with 4-post canopy                   |     | 4781 kg                                                  |
| Jnladen weight (with forks)                                      |     | 4953 kg                                                  |
| Vheelbase                                                        | у   | 2.06 m                                                   |
| Overall width of 4 posts canopy                                  | b22 | 1.28 m                                                   |
| Overall cab width                                                | b4  | 1.28 m                                                   |
| Overall height with FOPS removed and ROPS folded                 | h36 | 1.99 m                                                   |
| Overall height with 4 posts canopy                               | h38 | 2.48 m                                                   |
| Overall height with cab                                          | h17 | 2.48 m                                                   |
| Filt-up angle                                                    | a4  | 45 °                                                     |
| Filt-down angle                                                  | а5  | 45 °                                                     |
| Articulation angle                                               | a19 | 45 °                                                     |
| Overall width less bucket                                        | b1  | 1.74 m                                                   |
| Overall length - Less Bucket                                     | 12  | 4.44 m                                                   |
| Ground clearance                                                 | m4  | 0.31 m                                                   |
| Ingine                                                           |     |                                                          |
| Ingine brand                                                     |     | Deutz                                                    |
| Ingine model                                                     |     | TD_3_6_L4                                                |
| Engine norm                                                      |     | Stage V                                                  |
| Number of cylinders / Capacity of cylinders                      |     | 4 - 3600 cm³                                             |
| .C. Engine power rating / Power                                  |     | 74.30 Hp / 55.40 kW                                      |
| Max. torque / Engine rotation                                    |     | 330 Nm / 1600 rpm                                        |
| Engine cooling system                                            |     | 2 radiators water + hydraulic oil                        |
| Fransmission                                                     |     |                                                          |
| Fransmission type                                                |     | Hydrostatic                                              |
| lumber of gears (forward / reverse)                              |     | 2/2                                                      |
| Nax. travel speed (may vary according to applicable regulations) |     | 30 km/h                                                  |
| Travel speed (laden)                                             |     | 20 km/h                                                  |
| Differential lock                                                |     | Front and rear locking of the machine                    |
| Parking brake                                                    |     | Manual                                                   |
| Service brake                                                    |     | Hydraulic drum brake on front axle, acting on all wheels |
| lydraulics                                                       |     | mitters                                                  |
| Hydraulic pump type                                              |     | Gear pump                                                |
| Hydraulic flow - Pressure                                        |     | 70 l/min / 200 bar                                       |
| High-Flow Option (I/min)                                         |     | 110 l/min                                                |
|                                                                  |     | 380 bar                                                  |
| Drive hydraulic system pressure<br>Fank capacities               |     | 500 Ddi                                                  |
| lydraulic oil                                                    |     | 74                                                       |
|                                                                  |     |                                                          |
| Fuel tank                                                        |     | 102 l                                                    |
| Noise and vibration                                              |     | 0.50 / 0                                                 |
| /ibration on hands/arms                                          |     | < 2.50 m/s²                                              |
| Miscellaneous                                                    |     |                                                          |
| Cab certification                                                |     | ROPS - FOPS cab (level 1)                                |

## MLA 7-75 H-Z - Dimensional drawing

Head Office B.P. 249 - 430 rue de l'Aubinière 44150 Ancenis Cedex - France Tel: +33 (0)2 40 09 10 11 - Fax: +33 (0)2 40 09 10 97 www.manitou.com

This publication provides a description of the configuration versions and options for Manitou products, which may differ for equipment. The equipment presented in this brochure may be part of a series, as an option, or it may not be available, depending on the versions. Manitou reserves the right, at any time and without notice, to amend the specifications described and represented. The specifications provided do not bind the manufacturer. For more details, please contact your Manitou agent. This is not a contractually binding document. The presentation of the products is not contractually binding. List of specifications non-exhaustive. The logos as well as the visual identity of the company are owned by Manitou and cannot be used without authorisation. All rights reserved. The photos and diagrams contained in this brochure are only provided for consultation and information purposes.