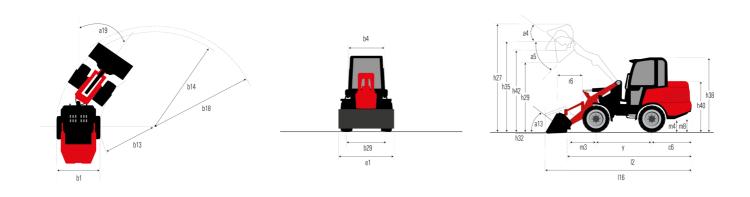

## MLA 7-75 H-Z

| h35<br>h3<br>y b22 b4 h36 h38 h17 a4 a5 a19 b1         | 3378 kg 2621 kg 2741 kg 2174 kg 3.47 m 3.28 m 5906 daN  4781 kg 4953 kg 2.06 m 1.28 m 1.28 m 1.99 m 2.48 m 2.48 m 45 ° 45 ° |  |
|--------------------------------------------------------|-----------------------------------------------------------------------------------------------------------------------------|--|
| y b22 b4 h36 h38 h17 a4 a5 a19 b1                      | 2621 kg 2741 kg 2741 kg 3.47 m 3.28 m 5906 daN  4781 kg 4953 kg 2.06 m 1.28 m 1.28 m 1.99 m 2.48 m 2.48 m 45 ° 45 °         |  |
| y b22 b4 h36 h38 h17 a4 a5 a19 b1                      | 2741 kg 2174 kg 3.47 m 3.28 m 5906 daN  4781 kg 4953 kg 2.06 m 1.28 m 1.28 m 1.99 m 2.48 m 2.48 m 45 ° 45 °                 |  |
| y b22 b4 h36 h38 h17 a4 a5 a19 b1                      | 2174 kg 3.47 m 3.28 m 5906 daN  4781 kg 4953 kg 2.06 m 1.28 m 1.99 m 2.48 m 2.48 m 45 ° 45 °                                |  |
| y b22 b4 h36 h38 h17 a4 a5 a19 b1                      | 3.47 m 3.28 m 5906 daN  4781 kg 4953 kg 2.06 m 1.28 m 1.28 m 1.99 m 2.48 m 2.48 m 45 °                                      |  |
| y b22 b4 h36 h38 h17 a4 a5 a19 b1                      | 3.28 m 5906 daN  4781 kg 4953 kg 2.06 m 1.28 m 1.99 m 2.48 m 2.48 m 45 °                                                    |  |
| y<br>b22<br>b4<br>h36<br>h38<br>h17<br>a4<br>a5<br>a19 | 4781 kg 4953 kg 2.06 m 1.28 m 1.99 m 2.48 m 2.48 m 45 ° 45 °                                                                |  |
| b22<br>b4<br>h36<br>h38<br>h17<br>a4<br>a5<br>a19      | 4781 kg<br>4953 kg<br>2.06 m<br>1.28 m<br>1.28 m<br>1.99 m<br>2.48 m<br>2.48 m<br>45 °                                      |  |
| b22<br>b4<br>h36<br>h38<br>h17<br>a4<br>a5<br>a19      | 4953 kg<br>2.06 m<br>1.28 m<br>1.28 m<br>1.99 m<br>2.48 m<br>2.48 m<br>45 °                                                 |  |
| b22<br>b4<br>h36<br>h38<br>h17<br>a4<br>a5<br>a19      | 4953 kg<br>2.06 m<br>1.28 m<br>1.28 m<br>1.99 m<br>2.48 m<br>2.48 m<br>45 °                                                 |  |
| b22<br>b4<br>h36<br>h38<br>h17<br>a4<br>a5<br>a19      | 2.06 m<br>1.28 m<br>1.28 m<br>1.99 m<br>2.48 m<br>2.48 m<br>45 °                                                            |  |
| b22<br>b4<br>h36<br>h38<br>h17<br>a4<br>a5<br>a19      | 1.28 m<br>1.28 m<br>1.99 m<br>2.48 m<br>2.48 m<br>45 °<br>45 °                                                              |  |
| b4<br>h36<br>h38<br>h17<br>a4<br>a5<br>a19<br>b1       | 1.28 m<br>1.99 m<br>2.48 m<br>2.48 m<br>45 °<br>45 °                                                                        |  |
| h36<br>h38<br>h17<br>a4<br>a5<br>a19<br>b1             | 1.99 m<br>2.48 m<br>2.48 m<br>45 °<br>45 °                                                                                  |  |
| h38<br>h17<br>a4<br>a5<br>a19<br>b1                    | 2.48 m<br>2.48 m<br>45 °<br>45 °                                                                                            |  |
| h17<br>a4<br>a5<br>a19<br>b1                           | 2.48 m<br>45 °<br>45 °                                                                                                      |  |
| a4<br>a5<br>a19<br>b1                                  | 45 °<br>45 °                                                                                                                |  |
| a5<br>a19<br>b1                                        | 45 °                                                                                                                        |  |
| a19<br>b1                                              |                                                                                                                             |  |
| b1                                                     |                                                                                                                             |  |
|                                                        | 45 °                                                                                                                        |  |
| 12                                                     | 1.74 m                                                                                                                      |  |
|                                                        | 4.44 m                                                                                                                      |  |
| m4                                                     | 0.31 m                                                                                                                      |  |
|                                                        | 0.01.111                                                                                                                    |  |
|                                                        | Deutz                                                                                                                       |  |
|                                                        | TD_3_6_L4                                                                                                                   |  |
|                                                        |                                                                                                                             |  |
|                                                        | Stage V<br>4 - 3600 cm <sup>3</sup>                                                                                         |  |
|                                                        |                                                                                                                             |  |
|                                                        | 74.30 Hp / 55.40 kW                                                                                                         |  |
|                                                        | 330 Nm / 1600 rpm                                                                                                           |  |
|                                                        | 2 radiators water + hydraulic oil                                                                                           |  |
|                                                        |                                                                                                                             |  |
| Hydrostatic                                            |                                                                                                                             |  |
| 2/2                                                    |                                                                                                                             |  |
|                                                        | 30 km/h                                                                                                                     |  |
|                                                        | 20 km/h                                                                                                                     |  |
| Front and rear locking of the machine                  |                                                                                                                             |  |
|                                                        | Manual                                                                                                                      |  |
|                                                        | Hydraulic drum brake on front axle, acting on all 4 wheels                                                                  |  |
|                                                        |                                                                                                                             |  |
|                                                        | Gear pump                                                                                                                   |  |
|                                                        | 70 I/min / 200 bar                                                                                                          |  |
|                                                        | 110 I/min                                                                                                                   |  |
|                                                        | 380 bar                                                                                                                     |  |
|                                                        |                                                                                                                             |  |
|                                                        | 7/1                                                                                                                         |  |
|                                                        | 741                                                                                                                         |  |
|                                                        | 102 l                                                                                                                       |  |
|                                                        |                                                                                                                             |  |
|                                                        | < 2.50 m/s²                                                                                                                 |  |
|                                                        |                                                                                                                             |  |
|                                                        |                                                                                                                             |  |

## MLA 7-75 H-Z - Dimensional drawing