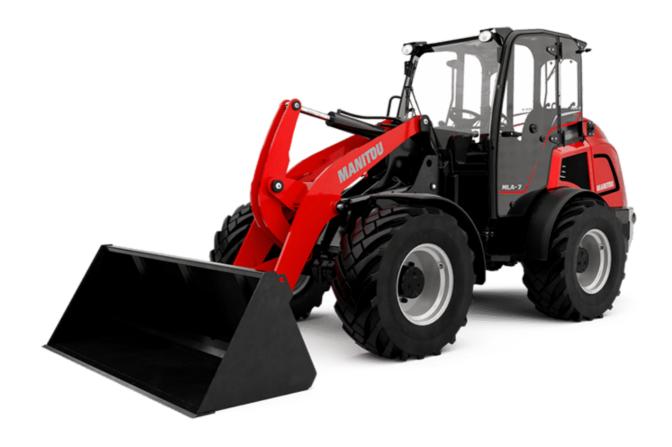

Technical sheet:

## MLA 7-75 H-Z





| h35<br>h3<br>y b22 b4 h36 h38 h17 a4 a5 a19 b1         | 3378 kg 2621 kg 2741 kg 2174 kg 3.47 m 3.28 m 5906 daN  4781 kg 4953 kg 2.06 m 1.28 m 1.28 m 1.99 m 2.48 m 2.48 m 45 ° 45 ° |  |
|--------------------------------------------------------|-----------------------------------------------------------------------------------------------------------------------------|--|
| y b22 b4 h36 h38 h17 a4 a5 a19 b1                      | 2621 kg 2741 kg 2741 kg 3.47 m 3.28 m 5906 daN  4781 kg 4953 kg 2.06 m 1.28 m 1.28 m 1.99 m 2.48 m 2.48 m 45 ° 45 °         |  |
| y b22 b4 h36 h38 h17 a4 a5 a19 b1                      | 2741 kg 2174 kg 3.47 m 3.28 m 5906 daN  4781 kg 4953 kg 2.06 m 1.28 m 1.28 m 1.99 m 2.48 m 2.48 m 45 ° 45 °                 |  |
| y b22 b4 h36 h38 h17 a4 a5 a19 b1