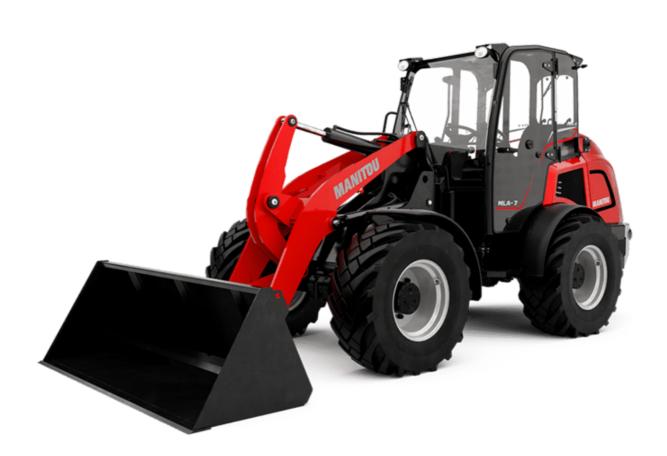

## MLA 7-75 H-Z

MLA 7-75 H-Z Created on September 9, 2025 at 8:12 PM UTC

| Capacities                                                       |     | Metric                                              |
|------------------------------------------------------------------|-----|-----------------------------------------------------|
| Static tipping load with bucket (straight)                       |     | 3378 kg                                             |
| Static tipping load with bucket (full tum)                       |     | 2621 kg                                             |
| Static tipping load with forks (straight)                        |     | 2741 kg                                             |
| Static tipping load with forks (full turn)                       |     | 2174 kg                                             |
| Max. height of bucket pivot point                                | h35 | 3.47 m                                              |
| Max. lifting height (below forks)                                | h3  | 3.28 m                                              |
| Breakout force with bucket                                       |     | 5906 daN                                            |
| Weight and dimensions                                            |     |                                                     |
| Unladen weight (with forks) with 4-post canopy                   |     | 4781 kg                                             |
| Unladen weight (with forks)                                      |     | 4953 kg                                             |
| Wheelbase                                                        | у   | 2.06 m                                              |
| Overall width of 4 posts canopy                                  | b22 | 1.28 m                                              |
| Overall cab width                                                | b4  | 1.28 m                                              |
| Overall height with FOPS removed and ROPS folded                 | h36 | 1.99 m                                              |
| Overall height with 4 posts canopy                               | h38 | 2.48 m                                              |
| Overall height with cab                                          | h17 | 2.48 m                                              |
| Tilt-up angle                                                    | a4  | 45 °                                                |
| Tilt-down angle                                                  | а5  | 45 °                                                |
| Articulation angle                                               | a19 | 45 °                                                |
| Overall width less bucket                                        | b1  | 1.74 m                                              |
| Overall length - Less Bucket                                     | 12  | 4.44 m                                              |
| Ground clearance                                                 | m4  | 0.31 m                                              |
| Engine                                                           |     |                                                     |
| Engine brand                                                     |     | Deutz                                               |
| Engine model                                                     |     | TD_3_6_L4                                           |
| Engine norm                                                      |     | Stage V                                             |
| Number of cylinders / Capacity of cylinders                      |     | 4 - 3600 cm <sup>3</sup>                            |
| I.C. Engine power rating / Power                                 |     | 74.30 Hp / 55.40 kW                                 |
| Max. torque / Engine rotation                                    |     | 330 Nm / 1600 rpm                                   |
| Engine cooling system                                            |     | 2 radiators water + hydraulic oil                   |
| Transmission                                                     |     |                                                     |
| Transmission type                                                |     | Hydrostatic                                         |
| Number of gears (forward / reverse)                              |     | 2/2                                                 |
| Max. travel speed (may vary according to applicable regulations) |     | 30 km/h                                             |
| Travel speed (laden)                                             |     | 20 km/h                                             |
| Differential lock                                                |     | Front and rear locking of the machine               |
| Parking brake                                                    |     | Manual                                              |
|                                                                  |     | Hydraulic drum brake on front axle, acting on all 4 |
| Service brake                                                    |     | wheels                                              |
| Hydraulics                                                       |     |                                                     |
| Hydraulic pump type                                              |     | Gear pump                                           |
| Hydraulic flow - Pressure                                        |     | 70 l/min / 200 bar                                  |
| High-Flow Option (I/min)                                         |     | 110 l/min                                           |
| Drive hydraulic system pressure                                  |     | 380 bar                                             |
| Tank capacities                                                  |     |                                                     |
| Hydraulic oil                                                    |     | 74                                                  |
| Fuel tank                                                        |     | 102                                                 |
| Noise and vibration                                              |     | 102 I                                               |
| Vibration on hands/arms                                          |     | < 2.50 m/s²                                         |
| Miscellaneous                                                    |     | × 2.30 III/ 8                                       |
| Cab certification                                                |     | ROPS - FOPS cab (level 1)                           |
| Cab cerunication                                                 |     | RUPS - FUPS Cab (level 1)                           |