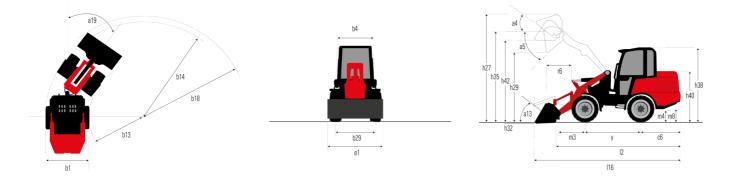

## MLA 7-75 H-Z

MLA 7-75 H-Z Created on September 9, 2025 at 8:12 PM UTC

| Capacities                                                       |     | Metric                                              |
|------------------------------------------------------------------|-----|-----------------------------------------------------|
| Static tipping load with bucket (straight)                       |     | 3378 kg                                             |
| Static tipping load with bucket (full tum)                       |     | 2621 kg                                             |
| Static tipping load with forks (straight)                        |     | 2741 kg                                             |
| Static tipping load with forks (full turn)                       |     | 2174 kg                                             |
| Max. height of bucket pivot point                                | h35 | 3.47 m                                              |
| Max. lifting height (below forks)                                | h3  | 3.28 m                                              |
| Breakout force with bucket                                       |     | 5906 daN                                            |
| Weight and dimensions                                            |     |                                                     |
| Unladen weight (with forks) with 4-post canopy                   |     | 4781 kg                                             |
| Unladen weight (with forks)                                      |     | 4953 kg                                             |
| Wheelbase                                                        | у   | 2.06 m                                              |
| Overall width of 4 posts canopy                                  | b22 | 1.28 m                                              |
| Overall cab width                                                | b4  | 1.28 m                                              |
| Overall height with FOPS removed and ROPS folded                 | h36 | 1.99 m                                              |
| Overall height with 4 posts canopy                               | h38 | 2.48 m                                              |
| Overall height with cab                                          | h17 | 2.48 m                                              |
| Tilt-up angle                                                    | a4  | 45 °                                                |
| Tilt-down angle                                                  | а5  | 45 °                                                |
| Articulation angle                                               | a19 | 45 °                                                |
| Overall width less bucket                                        | b1  | 1.74 m                                              |
| Overall length - Less Bucket                                     | 12  | 4.44 m                                              |
| Ground clearance                                                 | m4  | 0.31 m                                              |
| Engine                                                           |     |                                                     |
| Engine brand                                                     |     | Deutz                                               |
| Engine model                                                     |     | TD_3_6_L4                                           |
| Engine norm                                                      |     | Stage V                                             |
| Number of cylinders / Capacity of cylinders                      |     | 4 - 3600 cm <sup>3</sup>                            |
| I.C. Engine power rating / Power                                 |     | 74.30 Hp / 55.40 kW                                 |
| Max. torque / Engine rotation                                    |     | 330 Nm / 1600 rpm                                   |
| Engine cooling system                                            |     | 2 radiators water + hydraulic oil                   |
| Transmission                                                     |     |                                                     |
| Transmission type                                                |     | Hydrostatic                                         |
| Number of gears (forward / reverse)                              |     | 2/2                                                 |
| Max. travel speed (may vary according to applicable regulations) |     | 30 km/h                                             |
| Travel speed (laden)                                             |     | 20 km/h                                             |
| Differential lock                                                |     | Front and rear locking of the machine               |
| Parking brake                                                    |     | Manual                                              |
|                                                                  |     | Hydraulic drum brake on front axle, acting on all 4 |
| Service brake                                                    |     | wheels                                              |
| Hydraulics                                                       |     |                                                     |
| Hydraulic pump type                                              |     | Gear pump                                           |
| Hydraulic flow - Pressure                                        |     | 70 l/min / 200 bar                                  |
| High-Flow Option (I/min)                                         |     | 110 l/min                                           |
| Drive hydraulic system pressure                                  |     | 380 bar                                             |
| Tank capacities                                                  |     |                                                     |
| Hydraulic oil                                                    |     | 74                                                  |
| Fuel tank                                                        |     | 102                                                 |
| Noise and vibration                                              |     | 102 I                                               |
| Vibration on hands/arms                                          |     | < 2.50 m/s²                                         |
| Miscellaneous                                                    |     | × 2.30 III/ 8                                       |
| Cab certification                                                |     | ROPS - FOPS cab (level 1)                           |
| Cab cerunication                                                 |     | RUPS - FUPS Cab (level 1)                           |

## MLA 7-75 H-Z - Dimensional drawing

Head Office B.P. 249 - 430 rue de l'Aubinière 44150 Ancenis Cedex - France Tel: +33 (0)2 40 09 10 11 - Fax: +33 (0)2 40 09 10 97 www.manitou.com

This publication provides a description of the configuration versions and options for Manitou products, which may differ for equipment. The equipment presented in this brochure may be part of a series, as an option, or it may not be available, depending on the versions. Manitou reserves the right, at any time and without notice, to amend the specifications described and represented. The specifications provided do not bind the manufacturer. For more details, please contact your Manitou agent. This is not a contractually binding document. The presentation of the products is not contractually binding. List of specifications non-exhaustive. The logos as well as the visual identity of the company are owned by Manitou and cannot be used without authorisation. All rights reserved. The photos and diagrams contained in this brochure are only provided for consultation and information purposes.