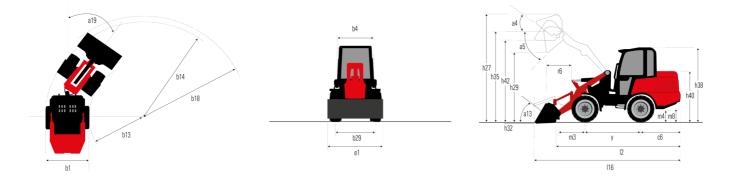

## MLA 7-75 H-Z

|                                                                  |     | <b>MLA 7-75 H-Z</b> Greated off July 51, 2025 at 12.30 PW 01 |  |  |
|------------------------------------------------------------------|-----|--------------------------------------------------------------|--|--|
| Capacities                                                       |     | Metric                                                       |  |  |
| Static tipping load with bucket (straight)                       |     | 3378 kg                                                      |  |  |
| Static tipping load with bucket (full tum)                       |     | 2621 kg                                                      |  |  |
| Static tipping load with forks (straight)                        |     | 2741 kg                                                      |  |  |
| Static tipping load with forks (full tum)                        |     | 2174 kg                                                      |  |  |
| Max. height of bucket pivot point                                | h35 | 3.47 m                                                       |  |  |
| Max. lifting height (below forks)                                | h3  | 3.28 m                                                       |  |  |
| Breakout force with bucket                                       |     | 5906 daN                                                     |  |  |
| Weight and dimensions                                            |     |                                                              |  |  |
| Jnladen weight (with forks) with 4-post canopy                   |     | 4781 kg                                                      |  |  |
| Jnladen weight (with forks)                                      |     | 4953 kg                                                      |  |  |
| Wheelbase                                                        | у   | 2.06 m                                                       |  |  |
| Dverall width of 4 posts canopy                                  | b22 | 1.28 m                                                       |  |  |
| Diverall cab width                                               | b4  | 1.28 m                                                       |  |  |
| Overall lead with FOPS removed and ROPS folded                   | h36 | 1.99 m                                                       |  |  |
| Dverall height with 4 posts canopy                               | h38 | 2.48 m                                                       |  |  |
|                                                                  | h17 | 2.48 m                                                       |  |  |
| Dverall height with cab                                          | a4  | 2.48 m<br>45 °                                               |  |  |
| Filt-up angle                                                    |     | 45 °                                                         |  |  |
| filt-down angle                                                  | a5  | 45<br>45 °                                                   |  |  |
| Articulation angle                                               | a19 |                                                              |  |  |
| Dverall width less bucket                                        | b1  | 1.74 m                                                       |  |  |
| Overall length - Less Bucket                                     | 12  | 4.44 m                                                       |  |  |
| Ground clearance                                                 | m4  | 0.31 m                                                       |  |  |
| Engine                                                           |     |                                                              |  |  |
| Engine brand                                                     |     | Deutz                                                        |  |  |
| ingine model                                                     |     | TD_3_6_L4                                                    |  |  |
| Engine norm                                                      |     | Stage IIIB, Stage V, Tier 4                                  |  |  |
| Number of cylinders / Capacity of cylinders                      |     | 4 - 3600 cm <sup>3</sup>                                     |  |  |
| .C. Engine power rating / Power                                  |     | 74.30 Hp / 55.40 kW                                          |  |  |
| Max. torque / Engine rotation                                    |     | 330 Nm / 1600 rpm                                            |  |  |
| Engine cooling system                                            |     | 2 radiators water + hydraulic oil                            |  |  |
| Fransmission                                                     |     |                                                              |  |  |
| Transmission type                                                |     | Hydrostatic                                                  |  |  |
| lumber of gears (forward / reverse)                              |     | 2 / 2                                                        |  |  |
| Aax. travel speed (may vary according to applicable regulations) |     | 30 km/h                                                      |  |  |
| Fravel speed (laden)                                             |     | 20 km/h                                                      |  |  |
| Differential lock                                                |     | Front and rear locking of the machine                        |  |  |
| Parking brake                                                    |     | Manual                                                       |  |  |
| Service brake                                                    |     | Hydraulic drum brake on front axle, acting on all 4 wheels   |  |  |
| Hydraulics                                                       |     |                                                              |  |  |
|                                                                  |     | Gear pump                                                    |  |  |
| Hydraulic flow - Pressure                                        |     | 70 I/min / 200 bar                                           |  |  |
| High-Flow Option (I/min)                                         |     | 110 l/min                                                    |  |  |
| Drive hydraulic system pressure                                  |     | 380 bar                                                      |  |  |
| Fank capacities                                                  |     |                                                              |  |  |
| Hydraulic oil                                                    |     | 74                                                           |  |  |
| Fuel tank                                                        |     | 102                                                          |  |  |
| Voise and vibration                                              |     | 1021                                                         |  |  |
| Vibration on hands/arms                                          |     | < 2.50 m/s²                                                  |  |  |
| Miscellaneous                                                    |     | × 2.30 III/S <sup>-</sup>                                    |  |  |
|                                                                  |     |                                                              |  |  |

## MLA 7-75 H-Z - Dimensional drawing

Head Office B.P. 249 - 430 rue de l'Aubinière 44150 Ancenis Cedex - France Tel: +33 (0)2 40 09 10 11 - Fax: +33 (0)2 40 09 10 97 www.manitou.com

This publication provides a description of the configuration versions and options for Manitou products, which may differ for equipment. The equipment presented in this brochure may be part of a series, as an option, or it may not be available, depending on the versions. Manitou reserves the right, at any time and without notice, to amend the specifications described and represented. The specifications provided do not bind the manufacturer. For more details, please contact your Manitou agent. This is not a contractually binding document. The presentation of the products is not contractually binding. List of specifications non-exhaustive. The logos as well as the visual identity of the company are owned by Manitou and cannot be used without authorisation. All rights reserved. The photos and diagrams contained in this brochure are only provided for consultation and information purposes.