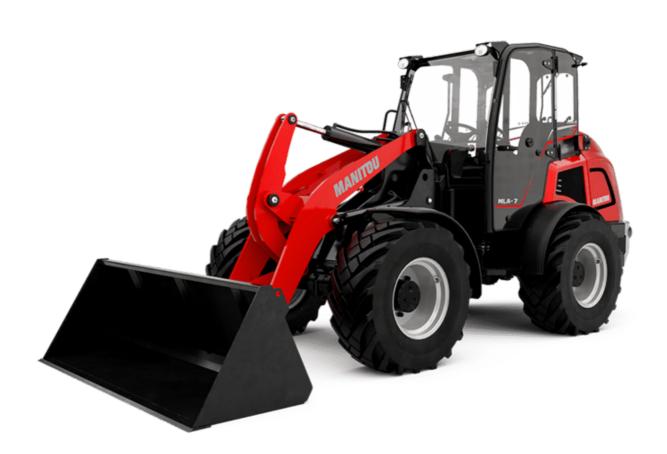

## MLA 7-75 H-Z

|                                                                  |     | <b>MLA 7-75 H-Z</b> Greated off July 51, 2025 at 12.30 PW 01 |  |  |
|------------------------------------------------------------------|-----|--------------------------------------------------------------|--|--|
| Capacities                                                       |     | Metric                                                       |  |  |
| Static tipping load with bucket (straight)                       |     | 3378 kg                                                      |  |  |
| Static tipping load with bucket (full tum)                       |     | 2621 kg                                                      |  |  |
| Static tipping load with forks (straight)                        |     | 2741 kg                                                      |  |  |
| Static tipping load with forks (full tum)                        |     | 2174 kg                                                      |  |  |
| Max. height of bucket pivot point                                | h35 | 3.47 m                                                       |  |  |
| Max. lifting height (below forks)                                | h3  | 3.28 m                                                       |  |  |
| Breakout force with bucket                                       |     | 5906 daN                                                     |  |  |
| Weight and dimensions                                            |     |                                                              |  |  |
| Jnladen weight (with forks) with 4-post canopy                   |     | 4781 kg                                                      |  |  |
| Jnladen weight (with forks)                                      |     | 4953 kg                                                      |  |  |
| Wheelbase                                                        | у   | 2.06 m                                                       |  |  |
| Dverall width of 4 posts canopy                                  | b22 | 1.28 m                                                       |  |  |
| Diverall cab width                                               | b4  | 1.28 m                                                       |  |  |
| Overall lead with FOPS removed and ROPS folded                   | h36 | 1.99 m                                                       |  |  |
| Dverall height with 4 posts canopy                               | h38 | 2.48 m                                                       |  |  |
|                                                                  | h17 | 2.48 m                                                       |  |  |
| Dverall height with cab                                          | a4  | 2.48 m<br>45 °                                               |  |  |
| Filt-up angle                                                    |     | 45 °                                                         |  |  |
| filt-down angle                                                  | a5  | 45<br>45 °                                                   |  |  |
| Articulation angle                                               | a19 |                                                              |  |  |
| Dverall width less bucket                                        | b1  | 1.74 m                                                       |  |  |
| Overall length - Less Bucket                                     | 12  | 4.44 m                                                       |  |  |
| Ground clearance                                                 | m4  | 0.31 m                                                       |  |  |
| Engine                                                           |     |                                                              |  |  |
| Engine brand                                                     |     | Deutz                                                        |  |  |
| ingine model                                                     |     | TD_3_6_L4                                                    |  |  |
| Engine norm                                                      |     | Stage IIIB, Stage V, Tier 4                                  |  |  |
| Number of cylinders / Capacity of cylinders                      |     | 4 - 3600 cm <sup>3</sup>                                     |  |  |
| .C. Engine power rating / Power                                  |     | 74.30 Hp / 55.40 kW                                          |  |  |
| Max. torque / Engine rotation                                    |     | 330 Nm / 1600 rpm                                            |  |  |
| Engine cooling system                                            |     | 2 radiators water + hydraulic oil                            |  |  |
| Fransmission                                                     |     |                                                              |  |  |
| Transmission type                                                |     | Hydrostatic                                                  |  |  |
| lumber of gears (forward / reverse)                              |     | 2 / 2                                                        |  |  |
| Aax. travel speed (may vary according to applicable regulations) |     | 30 km/h                                                      |  |  |
| Fravel speed (laden)                                             |     | 20 km/h                                                      |  |  |
| Differential lock                                                |     | Front and rear locking of the machine                        |  |  |
| Parking brake                                                    |     | Manual                                                       |  |  |
| Service brake                                                    |     | Hydraulic drum brake on front axle, acting on all 4 wheels   |  |  |
| Hydraulics                                                       |     |                                                              |  |  |
|                                                                  |     | Gear pump                                                    |  |  |
| Hydraulic flow - Pressure                                        |     | 70 I/min / 200 bar                                           |  |  |
| High-Flow Option (I/min)                                         |     | 110 l/min                                                    |  |  |
| Drive hydraulic system pressure                                  |     | 380 bar                                                      |  |  |
| Fank capacities                                                  |     |                                                              |  |  |
| Hydraulic oil                                                    |     | 74                                                           |  |  |
| Fuel tank                                                        |     | 102                                                          |  |  |
| Voise and vibration                                              |     | 1021                                                         |  |  |
| Vibration on hands/arms                                          |     | < 2.50 m/s²                                                  |  |  |
| Miscellaneous                                                    |     | × 2.30 III/S <sup>-</sup>                                    |  |  |
|                                                                  |     |                                                              |  |  |