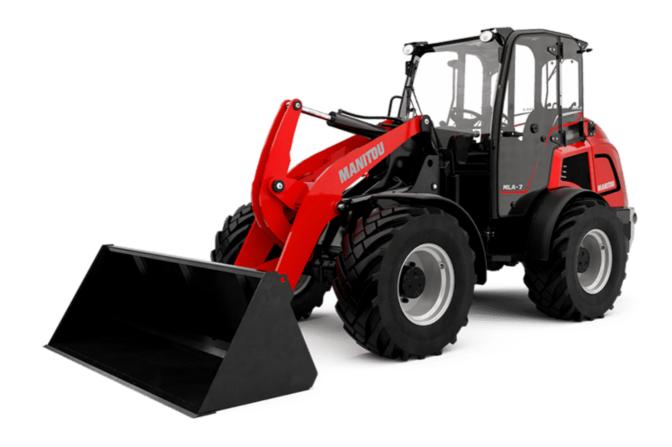

Technical sheet:

## MLA 7-75 H-Z





| Consider                                                         | <u>and the second </u> | Mark.                                                    |  |
|------------------------------------------------------------------|--------------------------------------------------------------------------------------------------------------------------------------------------------------------------------------------------------------------------------------------------------------------------------------------------------------------------------------------------------------------------------------------------------------------------------------------------------------------------------------------------------------------------------------------------------------------------------------------