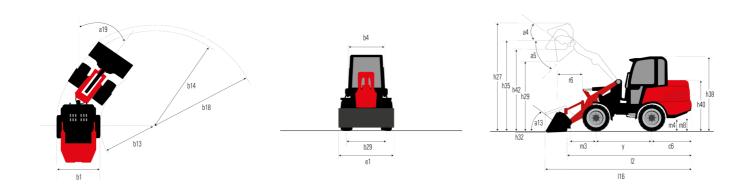

| S         | S       | S       |
| Speed control                                                | 0         | 0       | S       |
| Third speed                                                  | 0         | 0       | S       |
| Lighting                                                     |           |         |         |
| Complete road lighting                                       | 0         | S       | S       |
| Flat Led Rotating Beacon                                     | 0         | 0       | 0       |
| Front and rear LED work lights on cab (x4: 2 front + 2 rear) | S/0**     | 0       | S       |
| Front and rear work lights on cab (x4)                       | S         | S       | -       |

## MLA 7-75 H-Z - Dimensional drawing







## **Head Office**

B.P. 249 - 430 rue de l'Aubinière 44150 Ancenis Cedex - France Tel: +33 (0)2 40 09 10 11 - Fax: +33 (0)2 40 09 10 97 www.manitou.com



This publication provides a description of the configuration versions and options for Manitou products, which may differ for equipment. The equipment presented in this brochure may be part of a series, as an option, or it may not be available, depending on the versions. Manitou reserves the right, at any time and without notice, to amend the specifications described and represented. The specifications provided do not bind the manufacturer. For more details, please contact your Manitou agent. This is not a contractually binding document. The presentation of the products is not contractually binding. List of specifications non-exhau