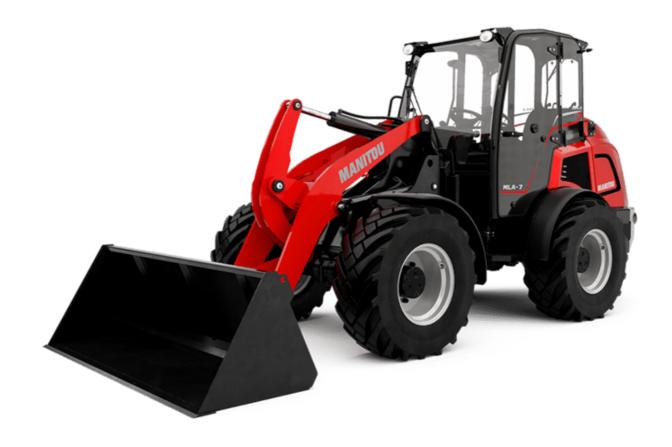

## MLA 7-75 H-Z

|                                                                  | MEA 7-73 H-Z Olculo | <b>MLA 7-75 H-Z</b> Created on September 11, 2025 at 11:56 PM UT |  |  |
|------------------------------------------------------------------|---------------------|------------------------------------------------------------------|--|--|
| Capacities                                                       |                     | Metric                                                           |  |  |
| Static tipping load with bucket (straight)                       |                     | 3378 kg                                                          |  |  |
| Static tipping load with bucket (full tum)                       |                     | 2621 kg                                                          |  |  |
| Static tipping load with forks (straight)                        |                     | 2741 kg                                                          |  |  |
| Static tipping load with forks (full turn)                       |                     | 2174 kg                                                          |  |  |
| Max. height of bucket pivot point                                | h35                 | 3.47 m                                                           |  |  |
| Max. lifting height (below forks)                                | h3                  | 3.28 m                                                           |  |  |
| Breakout force with bucket                                       |                     | 5906 daN                                                         |  |  |
| Weight and dimensions                                            |                     |                                                                  |  |  |
| Unladen weight (with forks) with 4-post canopy                   |                     | 4781 kg                                                          |  |  |
| Unladen weight (with forks)                                      |                     | 4953 kg                                                          |  |  |
| Wheelbase                                                        | ٧                   | 2.06 m                                                           |  |  |
| Overall width of 4 posts canopy                                  | b22                 | 1.28 m                                                           |  |  |
| Overall cab width                                                | b4                  | 1.28 m                                                           |  |  |
| Overall height with FOPS removed and ROPS folded                 | h36                 | 1.99 m                                                           |  |  |
| Overall height with 4 posts canopy                               | h38                 | 2.48 m                                                           |  |  |
| Overall height with cab                                          | h17                 | 2.48 m                                                           |  |  |
| overail neight with cab<br>Filt-up angle                         | n17<br>a4           | 2.48 m<br>45 °                                                   |  |  |
|                                                                  |                     | 45 °                                                             |  |  |
| Tilt-down angle                                                  | a5                  |                                                                  |  |  |
| Articulation angle                                               | a19                 | 45 °                                                             |  |  |
| Overall width less bucket                                        | b1                  | 1.74 m                                                           |  |  |
| Overall length - Less Bucket                                     | 12                  | 4.44 m                                                           |  |  |
| Ground clearance                                                 | m4                  | 0.31 m                                                           |  |  |
| Engine                                                           |                     |                                                                  |  |  |
| Engine brand                                                     |                     | Deutz                                                            |  |  |
| Engine model                                                     |                     | TD_3_6_L4                                                        |  |  |
| Engine norm                                                      |                     | Stage V                                                          |  |  |
| Number of cylinders / Capacity of cylinders                      |                     | 4 - 3600 cm³                                                     |  |  |
| I.C. Engine power rating / Power                                 |                     | 74.30 Hp / 55.40 kW                                              |  |  |
| Max. torque / Engine rotation                                    |                     | 330 Nm / 1600 rpm                                                |  |  |
| Engine cooling system                                            |                     | 2 radiators water + hydraulic oil                                |  |  |
| Transmission                                                     |                     |                                                                  |  |  |
| Transmission type                                                |                     | Hydrostatic                                                      |  |  |
| Number of gears (forward / reverse)                              |                     | 2/2                                                              |  |  |
| Max. travel speed (may vary according to applicable regulations) |                     | 30 km/h                                                          |  |  |
| Travel speed (laden)                                             |                     | 20 km/h                                                          |  |  |
| Differential lock                                                |                     | Front and rear locking of the machine                            |  |  |
| Parking brake                                                    |                     | Manual                                                           |  |  |
| Service brake                                                    |                     | Hydraulic drum brake on front axle, acting on all wheels         |  |  |
| Hydraulics                                                       |                     |                                                                  |  |  |
| Hydraulic pump type                                              |                     | Gear pump                                                        |  |  |
| Hydraulic flow - Pressure                                        |                     | 70 l/min / 200 bar                                               |  |  |
| High-Flow Option (I/min)                                         |                     | 110 I/min                                                        |  |  |
| Drive hydraulic system pressure                                  |                     | 380 bar                                                          |  |  |
| Tank capacities                                                  |                     |                                                                  |  |  |
| Hydraulic oil                                                    |                     | 74                                                               |  |  |
| Fuel tank                                                        |                     | 102 I                                                            |  |  |
| Noise and vibration                                              |                     | 1021                                                             |  |  |
| Vibration on hands/arms                                          |                     | < 2.50 m/s²                                                      |  |  |
| Miscellaneous                                                    |                     | × 2.30 H/S²                                                      |  |  |
| wiscentaneous -                                                  |                     |                                                                  |  |  |