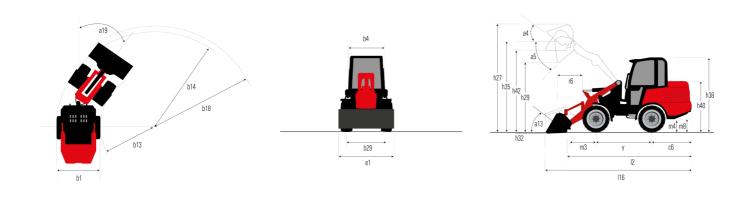

## MLA 7-75 H-Z

|                                                                  | MEA 7-73 H-Z Olculo | <b>MLA 7-75 H-Z</b> Created on September 11, 2025 at 11:56 PM UT |  |  |
|------------------------------------------------------------------|---------------------|------------------------------------------------------------------|--|--|
| Capacities                                                       |                     | Metric                                                           |  |  |
| Static tipping load with bucket (straight)                       |                     | 3378 kg                                                          |  |  |
| Static tipping load with bucket (full tum)                       |                     | 2621 kg                                                          |  |  |
| Static tipping load with forks (straight)                        |                     | 2741 kg                                                          |  |  |
| Static tipping load with forks (full turn)                       |                     | 2174 kg                                                          |  |  |
| Max. height of bucket pivot point                                | h35                 | 3.47 m                                                           |  |  |
| Max. lifting height (below forks)                                | h3                  | 3.28 m                                                           |  |  |
| Breakout force with bucket                                       |                     | 5906 daN                                                         |  |  |
| Weight and dimensions                                            |                     |                                                                  |  |  |
| Unladen weight (with forks) with 4-post canopy                   |                     | 4781 kg                                                          |  |  |
| Unladen weight (with forks)                                      |                     | 4953 kg                                                          |  |  |
| Wheelbase                                                        | ٧                   | 2.06 m                                                           |  |  |
| Overall width of 4 posts canopy                                  | b22                 | 1.28 m                                                           |  |  |
| Overall cab width                                                | b4                  | 1.28 m                                                           |  |  |
| Overall height with FOPS removed and ROPS folded                 | h36                 | 1.99 m                                                           |  |  |
| Overall height with 4 posts canopy                               | h38                 | 2.48 m                                                           |  |  |
| Overall height with cab                                          | h17                 | 2.48 m                                                           |  |  |
| overail neight with cab<br>Filt-up angle                         | n17<br>a4           | 2.48 m<br>45 °                                                   |  |  |
|                                                                  |                     | 45 °                                                             |  |  |
| Tilt-down angle                                                  | a5                  |                                                                  |  |  |
| Articulation angle                                               | a19                 | 45 °                                                             |  |  |
| Overall width less bucket                                        | b1                  | 1.74 m                                                           |  |  |
| Overall length - Less Bucket                                     | 12                  | 4.44 m                                                           |  |  |
| Ground clearance                                                 | m4                  | 0.31 m                                                           |  |  |
| Engine                                                           |                     |                                                                  |  |  |
| Engine brand                                                     |                     | Deutz                                                            |  |  |
| Engine model                                                     |                     | TD_3_6_L4                                                        |  |  |
| Engine norm                                                      |                     | Stage V                                                          |  |  |
| Number of cylinders / Capacity of cylinders                      |                     | 4 - 3600 cm³                                                     |  |  |
| I.C. Engine power rating / Power                                 |                     | 74.30 Hp / 55.40 kW                                              |  |  |
| Max. torque / Engine rotation                                    |                     | 330 Nm / 1600 rpm                                                |  |  |
| Engine cooling system                                            |                     | 2 radiators water + hydraulic oil                                |  |  |
| Transmission                                                     |                     |                                                                  |  |  |
| Transmission type                                                |                     | Hydrostatic                                                      |  |  |
| Number of gears (forward / reverse)                              |                     | 2/2                                                              |  |  |
| Max. travel speed (may vary according to applicable regulations) |                     | 30 km/h                                                          |  |  |
| Travel speed (laden)                                             |                     | 20 km/h                                                          |  |  |
| Differential lock                                                |                     | Front and rear locking of the machine                            |  |  |
| Parking brake                                                    |                     | Manual                                                           |  |  |
| Service brake                                                    |                     | Hydraulic drum brake on front axle, acting on all wheels         |  |  |
| Hydraulics                                                       |                     |                                                                  |  |  |
| Hydraulic pump type                                              |                     | Gear pump                                                        |  |  |
| Hydraulic flow - Pressure                                        |                     | 70 l/min / 200 bar                                               |  |  |
| High-Flow Option (I/min)                                         |                     | 110 I/min                                                        |  |  |
| Drive hydraulic system pressure                                  |                     | 380 bar                                                          |  |  |
| Tank capacities                                                  |                     |                                                                  |  |  |
| Hydraulic oil                                                    |                     | 74                                                               |  |  |
| Fuel tank                                                        |                     | 102 I                                                            |  |  |
| Noise and vibration                                              |                     | 1021                                                             |  |  |
| Vibration on hands/arms                                          |                     | < 2.50 m/s²                                                      |  |  |
| Miscellaneous                                                    |                     | × 2.30 H/S²                                                      |  |  |
| wiscentaneous -                                                  |                     |                                                                  |  |  |

## MLA 7-75 H-Z - Dimensional drawing