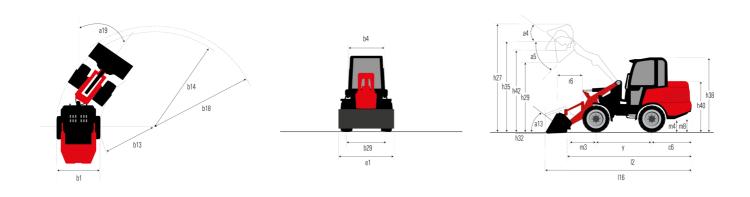

| S         | S       | S       |
| Speed control                                                 | 0         | 0       | S       |
| Third speed                                                   | 0         | 0       | S       |
| Lighting                                                      |           |         |         |
| Complete road lighting                                        | 0         | S       | S       |
| Flat Led Rotating Beacon                                      | 0         | 0       | 0       |
| Front and rear LED work lights on cab (x4 : 2 front + 2 rear) | S/0**     | 0       | S       |
| Front and rear work lights on cab (x4)                        | S         | S       | -       |

## MLA 7-75 H-Z - Dimensional drawing







## **Head Office**

B.P. 249 - 430 rue de l'Aubinière 44150 Ancenis Cedex - France Tel: +33 (0)2 40 09 10 11 - Fax: +33 (0)2 40 09 10 97 www.manitou.com



This publication provides a description of the configuration versions and options for Manitou products, which may differ for equipment. The equipment presented in this brochure may be part of a series, as an option, or it may not be available, depending on the versions. Manitou reserves the right, at any time and without notice, to amend the specifications described and represented. The specifications provided do not bind the manufacturer. For more details, please contact your Manitou agent. This is not a contractually binding document. The presentation of the products is not contractually binding. List of specifications non-exhau