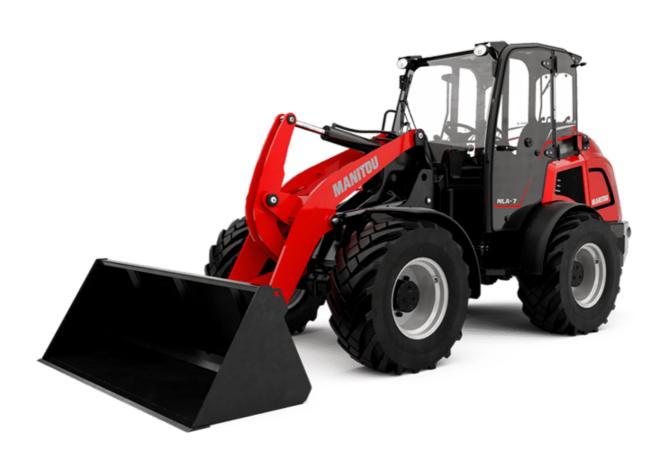

## MLA 7-75 H-Z

| Capacities                                                       | Metric                                             |             |
|------------------------------------------------------------------|----------------------------------------------------|-------------|
| Static tipping load with bucket (straight)                       | 3378 kg                                            |             |
| Static tipping load with bucket (full turn)                      | 2621 kg                                            |             |
| Static tipping load with forks (straight)                        | 2741 kg                                            |             |
| Static tipping load with forks (full turn)                       | 2174 kg                                            |             |
| Max. height of bucket pivot point                                | h35 3.47 m                                         |             |
| Max. lifting height (below forks)                                | h3 3.28 m                                          |             |
| Breakout force with bucket                                       | 5906 daN                                           |             |
| Weight and dimensions                                            |                                                    |             |
| Unladen weight (with forks) with 4-post canopy                   | 4781 kg                                            |             |
| Unladen weight (with forks)                                      | 4953 kg                                            |             |
| Wheelbase                                                        | y 2.06 m                                           |             |
| Overall width of 4 posts canopy                                  | b22 1.28 m                                         |             |
| Overall cab width                                                | b4 1.28 m                                          |             |
| Overall height with FOPS removed and ROPS folded                 | h36 1.99 m                                         |             |
| Overall height with 4 posts canopy                               | h38 2.48 m                                         |             |
| Overall height with cab                                          | h17 2.48 m                                         |             |
| Tilt-up angle                                                    | a4 45 °                                            |             |
| Tilt-down angle                                                  | a5 45 °                                            |             |
| Articulation angle                                               | a19 45 °                                           |             |
| Overall width less bucket                                        | b1 1.74 m                                          |             |
| Overall length - Less Bucket                                     | l2 4.44 m                                          |             |
| Ground clearance                                                 | m4 0.31 m                                          |             |
| Engine                                                           |                                                    |             |
| Engine brand                                                     | Deutz                                              |             |
| Engine model                                                     | TD_3_6_L4                                          |             |
| Engine norm                                                      | Stage V                                            |             |
| Number of cylinders / Capacity of cylinders                      | 4 - 3600 cm <sup>3</sup>                           |             |
| I.C. Engine power rating / Power                                 | 74.30 Hp / 55.40 kW                                |             |
| Max. torque / Engine rotation                                    | 330 Nm / 1600 rpm                                  |             |
| Engine cooling system                                            | 2 radiators water + hydraulic oi                   | 1           |
| Transmission                                                     |                                                    |             |
| Transmission type                                                | Hydrostatic                                        |             |
| Number of gears (forward / reverse)                              | 2/2                                                |             |
| ,                                                                | 272<br>30 km/h                                     |             |
| Max. travel speed (may vary according to applicable regulations) | 20 km/h                                            |             |
| Travel speed (laden)                                             |                                                    | L. 1        |
| Differential lock                                                | Front and rear locking of the mach                 | nine        |
| Parking brake                                                    | Manual                                             |             |
| Service brake                                                    | Hydraulic drum brake on front axle, acti<br>wheels | ng on all 4 |
| Hydraulics                                                       |                                                    |             |
| Hydraulic pump type                                              | Gear pump                                          |             |
| Hydraulic flow - Pressure                                        | 70 l/min / 200 bar                                 |             |
| High-Flow Option (I/min)                                         | 110 l/min                                          |             |
| Drive hydraulic system pressure                                  | 380 bar                                            |             |
| Tank capacities                                                  |                                                    |             |
| Hydraulic oil                                                    | 741                                                |             |
| Fuel tank                                                        | 102                                                |             |
| Noise and vibration                                              |                                                    |             |
| Vibration on hands/arms                                          | < 2.50 m/s²                                        |             |
| Miscellaneous                                                    |                                                    |             |
| Cab certification                                                | ROPS - FOPS cab (level 1)                          |             |
|                                                                  |                                                    |             |