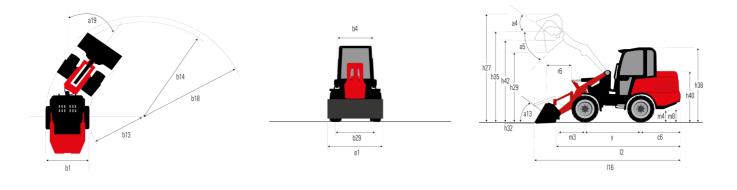

## MLA 7-75 H-Z

| Capacities                                                       | Metric                                             |             |
|------------------------------------------------------------------|----------------------------------------------------|-------------|
| Static tipping load with bucket (straight)                       | 3378 kg                                            |             |
| Static tipping load with bucket (full turn)                      | 2621 kg                                            |             |
| Static tipping load with forks (straight)                        | 2741 kg                                            |             |
| Static tipping load with forks (full turn)                       | 2174 kg                                            |             |
| Max. height of bucket pivot point                                | h35 3.47 m                                         |             |
| Max. lifting height (below forks)                                | h3 3.28 m                                          |             |
| Breakout force with bucket                                       | 5906 daN                                           |             |
| Weight and dimensions                                            |                                                    |             |
| Unladen weight (with forks) with 4-post canopy                   | 4781 kg                                            |             |
| Unladen weight (with forks)                                      | 4953 kg                                            |             |
| Wheelbase                                                        | y 2.06 m                                           |             |
| Overall width of 4 posts canopy                                  | b22 1.28 m                                         |             |
| Overall cab width                                                | b4 1.28 m                                          |             |
| Overall height with FOPS removed and ROPS folded                 | h36 1.99 m                                         |             |
| Overall height with 4 posts canopy                               | h38 2.48 m                                         |             |
| Overall height with cab                                          | h17 2.48 m                                         |             |
| Tilt-up angle                                                    | a4 45 °                                            |             |
| Tilt-down angle                                                  | a5 45 °                                            |             |
| Articulation angle                                               | a19 45 °                                           |             |
| Overall width less bucket                                        | b1 1.74 m                                          |             |
| Overall length - Less Bucket                                     | l2 4.44 m                                          |             |
| Ground clearance                                                 | m4 0.31 m                                          |             |
| Engine                                                           |                                                    |             |
| Engine brand                                                     | Deutz                                              |             |
| Engine model                                                     | TD_3_6_L4                                          |             |
| Engine norm                                                      | Stage V                                            |             |
| Number of cylinders / Capacity of cylinders                      | 4 - 3600 cm <sup>3</sup>                           |             |
| I.C. Engine power rating / Power                                 | 74.30 Hp / 55.40 kW                                |             |
| Max. torque / Engine rotation                                    | 330 Nm / 1600 rpm                                  |             |
| Engine cooling system                                            | 2 radiators water + hydraulic oi                   | 1           |
| Transmission                                                     |                                                    |             |
| Transmission type                                                | Hydrostatic                                        |             |
| Number of gears (forward / reverse)                              | 2/2                                                |             |
| ,                                                                | 272<br>30 km/h                                     |             |
| Max. travel speed (may vary according to applicable regulations) | 20 km/h                                            |             |
| Travel speed (laden)                                             |                                                    | L. 1        |
| Differential lock                                                | Front and rear locking of the mach                 | nine        |
| Parking brake                                                    | Manual                                             |             |
| Service brake                                                    | Hydraulic drum brake on front axle, acti<br>wheels | ng on all 4 |
| Hydraulics                                                       |                                                    |             |
| Hydraulic pump type                                              | Gear pump                                          |             |
| Hydraulic flow - Pressure                                        | 70 l/min / 200 bar                                 |             |
| High-Flow Option (I/min)                                         | 110 l/min                                          |             |
| Drive hydraulic system pressure                                  | 380 bar                                            |             |
| Tank capacities                                                  |                                                    |             |
| Hydraulic oil                                                    | 741                                                |             |
| Fuel tank                                                        | 102                                                |             |
| Noise and vibration                                              |                                                    |             |
| Vibration on hands/arms                                          | < 2.50 m/s²                                        |             |
| Miscellaneous                                                    |                                                    |             |
| Cab certification                                                | ROPS - FOPS cab (level 1)                          |             |
|                                                                  |                                                    |             |

## MLA 7-75 H-Z - Dimensional drawing

Head Office B.P. 249 - 430 rue de l'Aubinière 44150 Ancenis Cedex - France Tel: +33 (0)2 40 09 10 11 - Fax: +33 (0)2 40 09 10 97 www.manitou.com

This publication provides a description of the configuration versions and options for Manitou products, which may differ for equipment. The equipment presented in this brochure may be part of a series, as an option, or it may not be available, depending on the versions. Manitou reserves the right, at any time and without notice, to amend the specifications described and represented. The specifications provided do not bind the manufacturer. For more details, please contact your Manitou agent. This is not a contractually binding document. The presentation of the products is not contractually binding. List of specifications non-exhaustive. The logos as well as the visual identity of the company are owned by Manitou and cannot be used without authorisation. All rights reserved. The photos and diagrams contained in this brochure are only provided for consultation and information purposes.