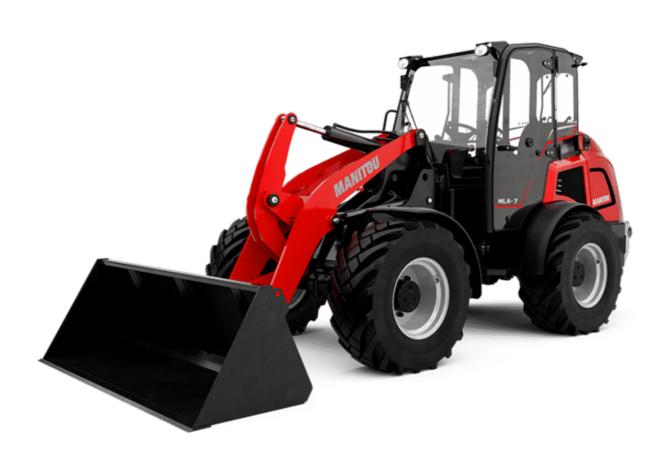

## MLA 7-75 H-Z

|  | 1L | А | 7-75 | H-Z | Created | on | August | 12 | 2025 | at | 9:28 | PM | UT | ٢C |
|--|----|---|------|-----|---------|----|--------|----|------|----|------|----|----|----|
|--|----|---|------|-----|---------|----|--------|----|------|----|------|----|----|----|