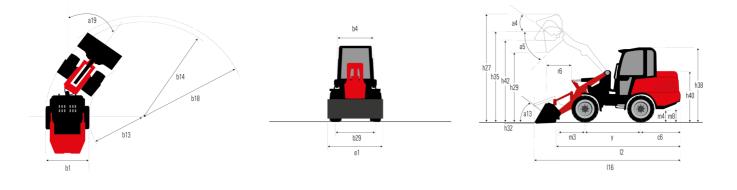

|                                                                  | MLA 7-75 H-Z | Created on August 12, 2025 at 9:28 PM U                    |
|------------------------------------------------------------------|--------------|------------------------------------------------------------|
| Capacities                                                       |              | Metric                                                     |
| Static tipping load with bucket (straight)                       |              | 3378 kg                                                    |
| Static tipping load with bucket (full turn)                      |              | 2621 kg                                                    |
| Static tipping load with forks (straight)                        |              | 2741 kg                                                    |
| Static tipping load with forks (full turn)                       |              | 2174 kg                                                    |
| Aax. height of bucket pivot point                                | h35          | 3.47 m                                                     |
| Aax. lifting height (below forks)                                | h3           | 3.28 m                                                     |
| Breakout force with bucket                                       | 113          | 5906 daN                                                   |
| Veight and dimensions                                            |              | 3900 dain                                                  |
| Inladen weight (with forks) with 4-post canopy                   |              | 4781 kg                                                    |
| Jnladen weight (with forks)                                      |              | 4781 kg<br>4953 kg                                         |
| Vheelbase                                                        | Y            | 2.06 m                                                     |
|                                                                  | y<br>b22     |                                                            |
| Overall width of 4 posts canopy                                  |              | 1.28 m                                                     |
| Dverall cab width                                                | b4           | 1.28 m                                                     |
| Overall height with FOPS removed and ROPS folded                 | h36          | 1.99 m                                                     |
| Overall height with 4 posts canopy                               | h38          | 2.48 m                                                     |
| Dverall height with cab                                          | h17          | 2.48 m                                                     |
| ïlt-up angle                                                     | a4           | 45 °                                                       |
| ïilt-down angle                                                  | a5           | 45 °                                                       |
| Articulation angle                                               | a19          | 45 °                                                       |
| Overall width less bucket                                        | b1           | 1.74 m                                                     |
| Overall length - Less Bucket                                     | 12           | 4.44 m                                                     |
| Ground clearance                                                 | m4           | 0.31 m                                                     |
| Engine                                                           |              |                                                            |
| Engine brand                                                     |              | Deutz                                                      |
| Engine model                                                     |              | TD_3_6_L4                                                  |
| Engine norm                                                      |              | Stage IIIB, Stage V, Tier 4                                |
| Number of cylinders / Capacity of cylinders                      |              | 4 - 3600 cm <sup>3</sup>                                   |
| .C. Engine power rating / Power                                  |              | 74.30 Hp / 55.40 kW                                        |
| Max. torque / Engine rotation                                    |              | 330 Nm / 1600 rpm                                          |
| Engine cooling system                                            |              | 2 radiators water + hydraulic oil                          |
| Transmission                                                     |              |                                                            |
| Transmission type                                                |              | Hydrostatic                                                |
| lumber of gears (forward / reverse)                              |              | 2 / 2                                                      |
| Max. travel speed (may vary according to applicable regulations) |              | 30 km/h                                                    |
| ravel speed (laden)                                              |              | 20 km/h                                                    |
| Differential lock                                                |              | Front and rear locking of the machine                      |
| Parking brake                                                    |              | Manual                                                     |
| Service brake                                                    |              | Hydraulic drum brake on front axle, acting on all 4 wheels |
| lydraulics                                                       |              |                                                            |
| łydraulic pump type                                              |              | Gear pump                                                  |
| lydraulic flow - Pressure                                        |              | 70 l/min / 200 bar                                         |
| ligh-Flow Option (I/min)                                         |              | 110 l/min                                                  |
| Drive hydraulic system pressure                                  |              | 380 bar                                                    |
| Fank capacities                                                  |              |                                                            |
| Hydraulic oil                                                    |              | 74                                                         |
| iuel tank                                                        |              | 102                                                        |
| Noise and vibration                                              |              |                                                            |
| /ibration on hands/arms                                          |              | < 2.50 m/s²                                                |
|                                                                  |              | × 2.30 III/8-                                              |
| Viscellaneous                                                    |              |                                                            |

## MLA 7-75 H-Z - Dimensional drawing

Head Office B.P. 249 - 430 rue de l'Aubinière 44150 Ancenis Cedex - France Tel: +33 (0)2 40 09 10 11 - Fax: +33 (0)2 40 09 10 97 www.manitou.com

This publication provides a description of the configuration versions and options for Manitou products, which may differ for equipment. The equipment presented in this brochure may be part of a series, as an option, or it may not be available, depending on the versions. Manitou reserves the right, at any time and without notice, to amend the specifications described and represented. The specifications provided do not bind the manufacturer. For more details, please contact your Manitou agent. This is not a contractually binding document. The presentation of the products is not contractually binding. List of specifications non-exhaustive. The logos as well as the visual identity of the company are owned by Manitou and cannot be used without authorisation. All rights reserved. The photos and diagrams contained in this brochure are only provided for consultation and information purposes.