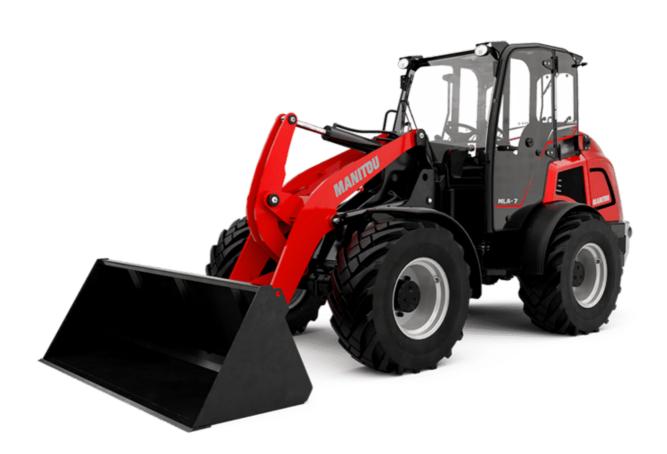

## MLA 7-75 H-Z

| 11 A 7-75 | H-7        | Created o | n lune | 12  | 2025 at | 10:05 PM UTC    |  |
|-----------|------------|-----------|--------|-----|---------|-----------------|--|
| 1LA /-/5  | <b>m-z</b> | Greated C |        | 12, | ZUZJ al | 10.03 FIVI 01 C |  |