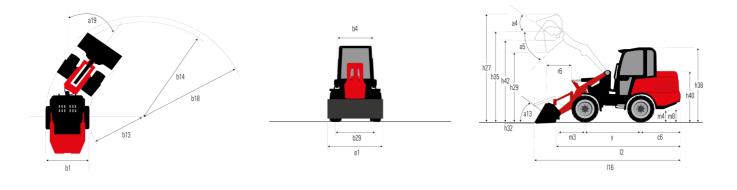

## MLA 7-75 H-Z - Dimensional drawing

Head Office B.P. 249 - 430 rue de l'Aubinière 44150 Ancenis Cedex - France Tel: +33 (0)2 40 09 10 11 - Fax: +33 (0)2 40 09 10 97 www.manitou.com

This publication provides a description of the configuration versions and options for Manitou products, which may differ for equipment. The equipment presented in this brochure may be part of a series, as an option, or it may not be available, depending on the versions. Manitou reserves the right, at any time and without notice, to amend the specifications described and represented. The specifications provided do not bind the manufacturer. For more details, please contact your Manitou agent. This is not a contractually binding document. The presentation of the products is not contractually binding. List of specifications non-exhaustive. The logos as well as the visual identity of the company are owned by Manitou and cannot be used without authorisation. All rights reserved. The photos and diagrams contained in this brochure are only provided for consultation and information purposes.