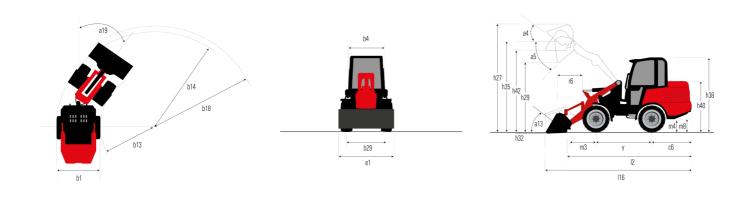

## MLA 7-75 H-Z - Dimensional drawing

## MLA 7-75 H-Z

|                                                                  | MEA 7 75 II E | Created on July 31, 2025 at 8.40 AM 01                        |  |
|------------------------------------------------------------------|---------------|---------------------------------------------------------------|--|
| Capacities                                                       |               | Metric                                                        |  |
| Static tipping load with bucket (straight)                       |               | 3378 kg                                                       |  |
| Static tipping load with bucket (full turn)                      |               | 2621 kg                                                       |  |
| Static tipping load with forks (straight)                        |               | 2741 kg                                                       |  |
| Static tipping load with forks (full turn)                       |               | 2174 kg                                                       |  |
| Max. height of bucket pivot point                                | h35           | 3.47 m                                                        |  |
| Max. lifting height (below forks)                                | h3            | 3.28 m                                                        |  |
| Breakout force with bucket                                       | 110           | 5906 daN                                                      |  |
| Weight and dimensions                                            |               | 5750 dailt                                                    |  |
| Unladen weight (with forks) with 4-post canopy                   |               | 4781 kg                                                       |  |
| Unladen weight (with forks)                                      |               | 4953 kg                                                       |  |
| Wheelbase                                                        | y             | 2.06 m                                                        |  |
| Overall width of 4 posts canopy                                  | b22           | 1.28 m                                                        |  |
| Overall cab width                                                | b4            | 1.28 m                                                        |  |
|                                                                  |               |                                                               |  |
| Overall height with FOPS removed and ROPS folded                 | h36           | 1.99 m                                                        |  |
| Overall height with 4 posts canopy                               | h38           | 2.48 m                                                        |  |
| Overall height with cab                                          | h17           | 2.48 m                                                        |  |
| Tilt-up angle                                                    | a4            | 45 °                                                          |  |
| Tilt-down angle                                                  | a5            | 45 °                                                          |  |
| Articulation angle                                               | a19           | 45 °                                                          |  |
| Overall width less bucket                                        | b1            | 1.74 m                                                        |  |
| Overall length - Less Bucket                                     | 12            | 4.44 m                                                        |  |
| Ground clearance                                                 | m4            | 0.31 m                                                        |  |
| Engine                                                           |               |                                                               |  |
| Engine brand                                                     |               | Deutz                                                         |  |
| Engine model                                                     |               | TD_3_6_L4                                                     |  |
| Engine norm                                                      |               | Stage IIIB, Stage V, Tier 4                                   |  |
| Number of cylinders / Capacity of cylinders                      |               | 4 - 3600 cm³                                                  |  |
| I.C. Engine power rating / Power                                 |               | 74.30 Hp / 55.40 kW                                           |  |
| Max. torque / Engine rotation                                    |               | 330 Nm / 1600 rpm                                             |  |
| Engine cooling system                                            |               | 2 radiators water + hydraulic oil                             |  |
| Transmission                                                     |               |                                                               |  |
| Transmission type                                                |               | Hydrostatic                                                   |  |
| Number of gears (forward / reverse)                              |               | 2/2                                                           |  |
| Max. travel speed (may vary according to applicable regulations) |               | 30 km/h                                                       |  |
| Travel speed (laden)                                             |               | 20 km/h                                                       |  |
| Differential lock                                                |               | Front and rear locking of the machine                         |  |
| Parking brake                                                    |               | Manual                                                        |  |
| Service brake                                                    |               | Hydraulic drum brake on front axle, acting on all 4<br>wheels |  |
| Hydraulics                                                       |               |                                                               |  |
| Hydraulic pump type                                              |               | Gear pump                                                     |  |
| Hydraulic flow - Pressure                                        |               | 70 l/min / 200 bar                                            |  |
| High-Flow Option (I/min)                                         |               | 110 l/min                                                     |  |
| Drive hydraulic system pressure                                  |               | 380 bar                                                       |  |
| Tank capacities                                                  |               |                                                               |  |
| Hydraulic oil                                                    |               | 74 I                                                          |  |
| Fuel tank                                                        |               | 102                                                           |  |
| Noise and vibration                                              |               | 1021                                                          |  |
| Vibration on hands/arms                                          |               | < 2.50 m/s²                                                   |  |
| Miscellaneous                                                    |               | - 2.00 III/ 0                                                 |  |
| Cab certification                                                |               | ROPS - FOPS cab (level 1)                                     |  |