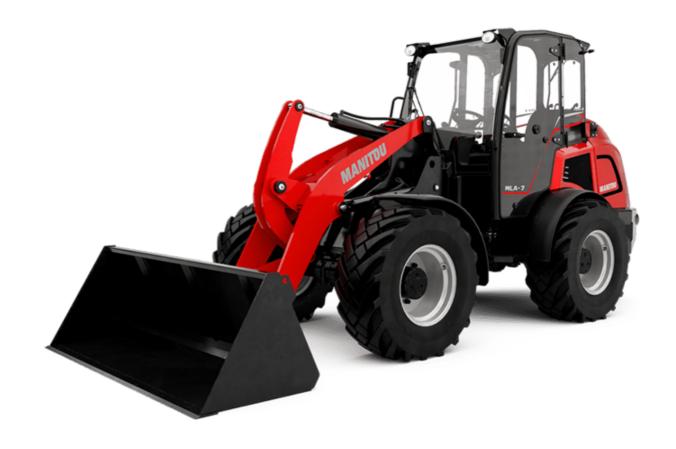

Technical sheet:

## MLA 7-75 H-Z

|                                                                  | MEA 7 75 II E | Created on July 31, 2025 at 8.40 AM 01                        |  |
|------------------------------------------------------------------|---------------|---------------------------------------------------------------|--|
| Capacities                                                       |               | Metric                                                        |  |
| Static tipping load with bucket (straight)                       |               | 3378 kg                                                       |  |
| Static tipping load with bucket (full turn)                      |               | 2621 kg                                                       |  |
| Static tipping load with forks (straight)                        |               | 2741 kg                                                       |  |
| Static tipping load with forks (full turn)                       |               | 2174 kg                                                       |  |
| Max. height of bucket pivot point                                | h35           | 3.47 m                                                        |  |
| Max. lifting height (below forks)                                | h3            | 3.28 m                                                        |  |
| Breakout force with bucket                                       | 110           | 5906 daN                                                      |  |
| Weight and dimensions                                            |               | 5750 dailt                                                    |  |
| Unladen weight (with forks) with 4-post canopy                   |               | 4781 kg                                                       |  |
| Unladen weight (with forks)                                      |               | 4953 kg                                                       |  |
| Wheelbase                                                        | y             | 2.06 m                                                        |  |
| Overall width of 4 posts canopy                                  | b22           | 1.28 m                                                        |  |
| Overall cab width                                                | b4            | 1.28 m                                                        |  |
|                                                                  |               |                                                               |  |
| Overall height with FOPS removed and ROPS folded                 | h36           | 1.99 m                                                        |  |
| Overall height with 4 posts canopy                               | h38           | 2.48 m                                                        |  |
| Overall height with cab                                          | h17           | 2.48 m                                                        |  |
| Tilt-up angle                                                    | a4            | 45 °                                                          |  |
| Tilt-down angle                                                  | a5            | 45 °                                                          |  |
| Articulation angle                                               | a19           | 45 °                                                          |  |
| Overall width less bucket                                        | b1            | 1.74 m                                                        |  |
| Overall length - Less Bucket                                     | 12            | 4.44 m                                                        |  |
| Ground clearance                                                 | m4            | 0.31 m                                                        |  |
| Engine                                                           |               |                                                               |  |
| Engine brand                                                     |               | Deutz                                                         |  |
| Engine model                                                     |               | TD_3_6_L4                                                     |  |
| Engine norm                                                      |               | Stage IIIB, Stage V, Tier 4                                   |  |
| Number of cylinders / Capacity of cylinders                      |               | 4 - 3600 cm³                                                  |  |
| I.C. Engine power rating / Power                                 |               | 74.30 Hp / 55.40 kW                                           |  |
| Max. torque / Engine rotation                                    |               | 330 Nm / 1600 rpm                                             |  |
| Engine cooling system                                            |               | 2 radiators water + hydraulic oil                             |  |
| Transmission                                                     |               |                                                               |  |
| Transmission type                                                |               | Hydrostatic                                                   |  |
| Number of gears (forward / reverse)                              |               | 2/2                                                           |  |
| Max. travel speed (may vary according to applicable regulations) |               | 30 km/h                                                       |  |
| Travel speed (laden)                                             |               | 20 km/h                                                       |  |
| Differential lock                                                |               | Front and rear locking of the machine                         |  |
| Parking brake                                                    |               | Manual                                                        |  |
| Service brake                                                    |               | Hydraulic drum brake on front axle, acting on all 4<br>wheels |  |
| Hydraulics                                                       |               |                                                               |  |
| Hydraulic pump type                                              |               | Gear pump                                                     |  |
| Hydraulic flow - Pressure                                        |               | 70 l/min / 200 bar                                            |  |
| High-Flow Option (I/min)                                         |               | 110 l/min                                                     |  |
| Drive hydraulic system pressure                                  |               | 380 bar                                                       |  |
| Tank capacities                                                  |               |                                                               |  |
| Hydraulic oil                                                    |               | 74 I                                                          |  |
| Fuel tank                                                        |               | 102                                                           |  |
| Noise and vibration                                              |               | 1021                                                          |  |
| Vibration on hands/arms                                          |               | < 2.50 m/s²                                                   |  |
| Miscellaneous                                                    |               | - 2.00 III/ 0                                                 |  |
| Cab certification                                                |               | ROPS - FOPS cab (level 1)                                     |  |