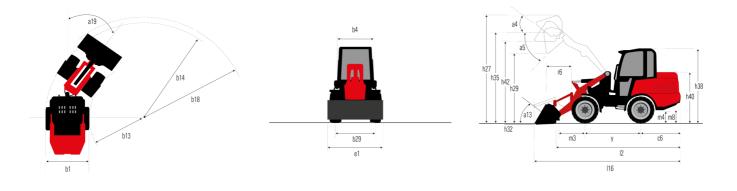

## MLA 7-75 H-Z

|                                                                  | MLA 7-73 H-2 | Cleated Off August 1, 2023 at 0.13 FW Of                 |  |
|------------------------------------------------------------------|--------------|----------------------------------------------------------|--|
| Capacities                                                       |              | Metric                                                   |  |
| Static tipping load with bucket (straight)                       |              | 3378 kg                                                  |  |
| Static tipping load with bucket (full tum)                       |              | 2621 kg                                                  |  |
| Static tipping load with forks (straight)                        |              | 2741 kg                                                  |  |
| Static tipping load with forks (full turn)                       |              | 2174 kg                                                  |  |
| Max. height of bucket pivot point                                | h35          | 3.47 m                                                   |  |
| Max. lifting height (below forks)                                | h3           | 3.28 m                                                   |  |
| Breakout force with bucket                                       |              | 5906 daN                                                 |  |
| Weight and dimensions                                            |              |                                                          |  |
| Jnladen weight (with forks) with 4-post canopy                   |              | 4781 kg                                                  |  |
| Jnladen weight (with forks)                                      |              | 4953 kg                                                  |  |
| Vheelbase                                                        | у            | 2.06 m                                                   |  |
| Dverall width of 4 posts canopy                                  | b22          | 1.28 m                                                   |  |
| Dverall cab width                                                | b4           | 1.28 m                                                   |  |
| Diverall height with FOPS removed and ROPS folded                | h36          | 1.99 m                                                   |  |
| Dverall height with 4 posts canopy                               | h38          | 2.48 m                                                   |  |
| Diverall height with cab                                         | h17          | 2.48 m                                                   |  |
| rilt-up angle                                                    | a4           | 45 °                                                     |  |
| rilt-down angle                                                  | a5           | 45 °                                                     |  |
| Articulation angle                                               | a19          | 43<br>45 °                                               |  |
| Dverall width less bucket                                        | b1           | 4.5<br>1.74 m                                            |  |
| Dverall length - Less Bucket                                     | 12           | 4.44 m                                                   |  |
| 5                                                                |              |                                                          |  |
| Ground clearance<br>Engine                                       | m4           | 0.31 m                                                   |  |
| Engine brand                                                     |              | Deutz                                                    |  |
| -                                                                |              |                                                          |  |
| Engine model                                                     |              | TD_3_6_L4                                                |  |
| Engine norm                                                      |              | Stage IIIB, Stage V, Tier 4                              |  |
| Number of cylinders / Capacity of cylinders                      |              | 4 - 3600 cm <sup>3</sup>                                 |  |
| .C. Engine power rating / Power                                  |              | 74.30 Hp / 55.40 kW                                      |  |
| Max. torque / Engine rotation                                    |              | 330 Nm / 1600 rpm                                        |  |
| ngine cooling system                                             |              | 2 radiators water + hydraulic oil                        |  |
| Transmission                                                     |              |                                                          |  |
| Fransmission type                                                |              | Hydrostatic                                              |  |
| Number of gears (forward / reverse)                              |              | 2/2                                                      |  |
| Max. travel speed (may vary according to applicable regulations) |              | 30 km/h                                                  |  |
| Fravel speed (laden)                                             |              | 20 km/h                                                  |  |
| Differential lock                                                |              | Front and rear locking of the machine                    |  |
| Parking brake                                                    |              | Manual                                                   |  |
| Service brake                                                    |              | Hydraulic drum brake on front axle, acting on all wheels |  |
| -lydraulics                                                      |              |                                                          |  |
| Hydraulic pump type                                              |              | Gear pump                                                |  |
| Hydraulic flow - Pressure                                        |              | 70 l/min / 200 bar                                       |  |
| High-Flow Option (I/min)                                         |              | 110 l/min                                                |  |
| Drive hydraulic system pressure                                  |              | 380 bar                                                  |  |
| Tank capacities                                                  |              |                                                          |  |
| łydraulic oil                                                    |              | 74                                                       |  |
| Fuel tank                                                        |              | 102 l                                                    |  |
| Noise and vibration                                              |              |                                                          |  |
| /ibration on hands/arms                                          |              | < 2.50 m/s²                                              |  |
| Miscellaneous                                                    |              |                                                          |  |
| Cab certification                                                |              | ROPS - FOPS cab (level 1)                                |  |

## MLA 7-75 H-Z - Dimensional drawing

Head Office B.P. 249 - 430 rue de l'Aubinière 44150 Ancenis Cedex - France Tel: +33 (0)2 40 09 10 11 - Fax: +33 (0)2 40 09 10 97 www.manitou.com

This publication provides a description of the configuration versions and options for Manitou products, which may differ for equipment. The equipment presented in this brochure may be part of a series, as an option, or it may not be available, depending on the versions. Manitou reserves the right, at any time and without notice, to amend the specifications described and represented. The specifications provided do not bind the manufacturer. For more details, please contact your Manitou agent. This is not a contractually binding document. The presentation of the products is not contractually binding. List of specifications non-exhaustive. The logos as well as the visual identity of the company are owned by Manitou and cannot be used without authorisation. All rights reserved. The photos and diagrams contained in this brochure are only provided for consultation and information purposes.