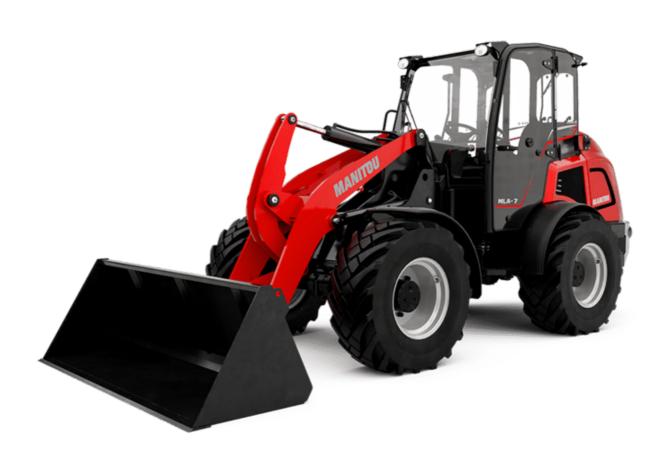

Technical sheet :

## MLA 7-75 H-Z

|                                                                  | MLA 7-73 H-2 | Cleated Off August 1, 2023 at 0.13 FW Of                 |  |
|------------------------------------------------------------------|--------------|----------------------------------------------------------|--|
| Capacities                                                       |              | Metric                                                   |  |
| Static tipping load with bucket (straight)                       |              | 3378 kg                                                  |  |
| Static tipping load with bucket (full tum)                       |              | 2621 kg                                                  |  |
| Static tipping load with forks (straight)                        |              | 2741 kg                                                  |  |
| Static tipping load with forks (full turn)                       |              | 2174 kg                                                  |  |
| Max. height of bucket pivot point                                | h35          | 3.47 m                                                   |  |
| Max. lifting height (below forks)                                | h3           | 3.28 m                                                   |  |
| Breakout force with bucket                                       |              | 5906 daN                                                 |  |
| Weight and dimensions                                            |              |                                                          |  |
| Jnladen weight (with forks) with 4-post canopy                   |              | 4781 kg                                                  |  |
| Jnladen weight (with forks)                                      |              | 4953 kg                                                  |  |
| Vheelbase                                                        | у            | 2.06 m                                                   |  |
| Dverall width of 4 posts canopy                                  | b22          | 1.28 m                                                   |  |
| Dverall cab width                                                | b4           | 1.28 m                                                   |  |
| Diverall height with FOPS removed and ROPS folded                | h36          | 1.99 m                                                   |  |
| Dverall height with 4 posts canopy                               | h38          | 2.48 m                                                   |  |
| Diverall height with cab                                         | h17          | 2.48 m                                                   |  |
| rilt-up angle                                                    | a4           | 45 °                                                     |  |
| rilt-down angle                                                  | a5           | 45 °                                                     |  |
| Articulation angle                                               | a19          | 43<br>45 °                                               |  |
| Dverall width less bucket                                        | b1           | 4.5<br>1.74 m                                            |  |
| Dverall length - Less Bucket                                     | 12           | 4.44 m                                                   |  |
| 5                                                                |              |                                                          |  |
| Ground clearance<br>Engine                                       | m4           | 0.31 m                                                   |  |
| Engine brand                                                     |              | Deutz                                                    |  |
| -                                                                |              |                                                          |  |
| Engine model                                                     |              | TD_3_6_L4                                                |  |
| Engine norm                                                      |              | Stage IIIB, Stage V, Tier 4                              |  |
| Number of cylinders / Capacity of cylinders                      |              | 4 - 3600 cm <sup>3</sup>                                 |  |
| .C. Engine power rating / Power                                  |              | 74.30 Hp / 55.40 kW                                      |  |
| Max. torque / Engine rotation                                    |              | 330 Nm / 1600 rpm                                        |  |
| ngine cooling system                                             |              | 2 radiators water + hydraulic oil                        |  |
| Transmission                                                     |              |                                                          |  |
| Fransmission type                                                |              | Hydrostatic                                              |  |
| Number of gears (forward / reverse)                              |              | 2/2                                                      |  |
| Max. travel speed (may vary according to applicable regulations) |              | 30 km/h                                                  |  |
| Fravel speed (laden)                                             |              | 20 km/h                                                  |  |
| Differential lock                                                |              | Front and rear locking of the machine                    |  |
| Parking brake                                                    |              | Manual                                                   |  |
| Service brake                                                    |              | Hydraulic drum brake on front axle, acting on all wheels |  |
| -lydraulics                                                      |              |                                                          |  |
| Hydraulic pump type                                              |              | Gear pump                                                |  |
| Hydraulic flow - Pressure                                        |              | 70 l/min / 200 bar                                       |  |
| High-Flow Option (I/min)                                         |              | 110 l/min                                                |  |
| Drive hydraulic system pressure                                  |              | 380 bar                                                  |  |
| Tank capacities                                                  |              |                                                          |  |
| łydraulic oil                                                    |              | 74                                                       |  |
| Fuel tank                                                        |              | 102 l                                                    |  |
| Noise and vibration                                              |              |                                                          |  |
| /ibration on hands/arms                                          |              | < 2.50 m/s²                                              |  |
| Miscellaneous                                                    |              |                                                          |  |
| Cab certification                                                |              | ROPS - FOPS cab (level 1)                                |  |