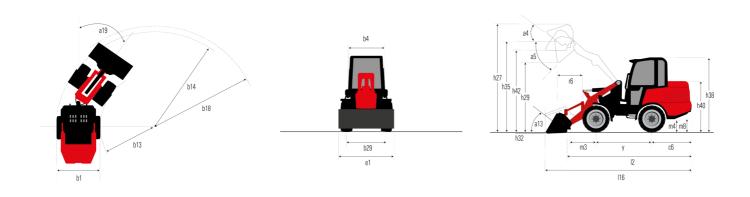

## MLA 7-75 H-Z - Dimensional drawing

## MLA 7-75 H-Z

| Capacities Static tipping load with bucket (straight)                                                           |     | Metric                                              |
|-----------------------------------------------------------------------------------------------------------------|-----|-----------------------------------------------------|
| Static tipping load with bucket (straight)                                                                      |     |                                                     |
|                                                                                                                 |     | 3378 kg                                             |
| Static tipping load with bucket (full turn)                                                                     |     | 2621 kg                                             |
| Static tipping load with forks (straight)                                                                       |     | 2741 kg                                             |
| Static tipping load with forks (full turn)                                                                      |     | 2174 kg                                             |
| Max. height of bucket pivot point                                                                               | h35 | 3.47 m                                              |
| Max. lifting height (below forks)                                                                               | h3  | 3.28 m                                              |
| Breakout force with bucket                                                                                      |     | 5906 daN                                            |
| Weight and dimensions                                                                                           |     | osoc dan                                            |
| Unladen weight (with forks) with 4-post canopy                                                                  |     | 4781 kg                                             |
| Unladen weight (with forks)                                                                                     |     | 4953 kg                                             |
| Wheelbase                                                                                                       | у   | 2.06 m                                              |
| Overall width of 4 posts canopy                                                                                 | b22 | 1.28 m                                              |
|                                                                                                                 |     | 1.28 m                                              |
| Overall cab width                                                                                               | b4  | 1.28 III<br>1.99 m                                  |
| Overall height with FOPS removed and ROPS folded                                                                | h36 |                                                     |
| Overall height with 4 posts canopy                                                                              | h38 | 2.48 m                                              |
| Overall height with cab                                                                                         | h17 | 2.48 m                                              |
| Tilt-up angle                                                                                                   | a4  | 45 °                                                |
| Tilt-down angle                                                                                                 | a5  | 45 °                                                |
| Articulation angle                                                                                              | a19 | 45 °                                                |
| Overall width less bucket                                                                                       | b1  | 1.74 m                                              |
| Overall length - Less Bucket                                                                                    | I2  | 4.44 m                                              |
| Ground clearance                                                                                                | m4  | 0.31 m                                              |
| Engine |     |                                                     |
| Engine brand                                                                                                    |     | Deutz                                               |
| Engine model                                                                                                    |     | TD_3_6_L4                                           |
| Engine norm                                                                                                     |     | Stage V                                             |
| Number of cylinders / Capacity of cylinders                                                                     |     | 4 - 3600 cm³                                        |
| I.C. Engine power rating / Power                                                                                |     | 74.30 Hp / 55.40 kW                                 |
| Max. torque / Engine rotation                                                                                   |     | 330 Nm / 1600 rpm                                   |
| Engine cooling system                                                                                           |     | 2 radiators water + hydraulic oil                   |
| Transmission                                                                                                    |     |                                                     |
| Transmission type                                                                                               |     | Hydrostatic                                         |
| Number of gears (forward / reverse)                                                                             |     | 2/2                                                 |
| Max. travel speed (may vary according to applicable regulations)                                                |     | 30 km/h                                             |
| Travel speed (laden)                                                                                            |     | 20 km/h                                             |
| Differential lock                                                                                               |     | Front and rear locking of the machine               |
| Parking brake                                                                                                   |     | Manual                                              |
|                                                                                                                 |     | Hydraulic drum brake on front axle, acting on all 4 |
| Service brake                                                                                                   |     | wheels                                              |
| Hydraulics                                                                                                      |     |                                                     |
| Hydraulic pump type                                                                                             |     | Gear pump                                           |
| Hydraulic flow - Pressure                                                                                       |     | 70 I/min / 200 bar                                  |
| High-Flow Option (I/min)                                                                                        |     | 110 l/min                                           |
| Drive hydraulic system pressure                                                                                 |     | 380 bar                                             |
| Tank capacities                                                                                                 |     |                                                     |
| Hydraulic oil                                                                                                   |     | 74                                                  |
| Fuel tank                                                                                                       |     | 102 I                                               |
| Noise and vibration                                                                                             |     | 1021                                                |
| Holoc and Holaton                                                                                               |     | < 2.50 m/s²                                         |
| Vibration on hands /arms                                                                                        |     |                                                     |
| Vibration on hands/arms Miscellaneous                                                                           |     | 2.00 11,0                                           |