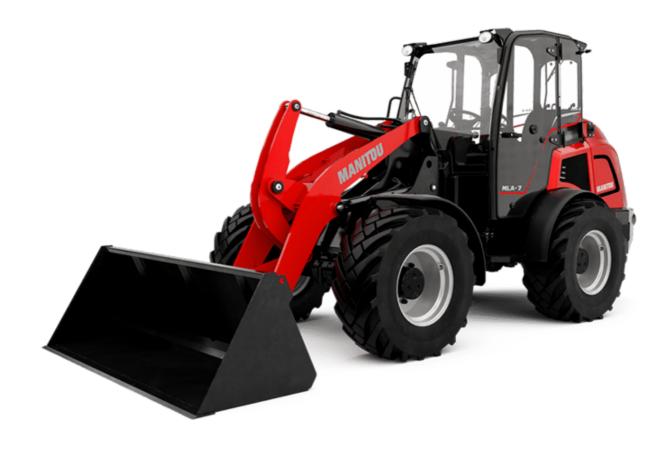

Technical sheet:

## MLA 7-75 H-Z

| Capacities Static tipping load with bucket (straight)                                                           |     | Metric                                              |
|-----------------------------------------------------------------------------------------------------------------|-----|-----------------------------------------------------|
| Static tipping load with bucket (straight)                                                                      |     |                                                     |
|                                                                                                                 |     | 3378 kg                                             |
| Static tipping load with bucket (full turn)                                                                     |     | 2621 kg                                             |
| Static tipping load with forks (straight)                                                                       |     | 2741 kg                                             |
| Static tipping load with forks (full turn)                                                                      |     | 2174 kg                                             |
| Max. height of bucket pivot point                                                                               | h35 | 3.47 m                                              |
| Max. lifting height (below forks)                                                                               | h3  | 3.28 m                                              |
| Breakout force with bucket                                                                                      |     | 5906 daN                                            |
| Weight and dimensions                                                                                           |     | osoc dan                                            |
| Unladen weight (with forks) with 4-post canopy                                                                  |     | 4781 kg                                             |
| Unladen weight (with forks)                                                                                     |     | 4953 kg                                             |
| Wheelbase                                                                                                       | у   | 2.06 m                                              |
| Overall width of 4 posts canopy                                                                                 | b22 | 1.28 m                                              |
|                                                                                                                 |     | 1.28 m                                              |
| Overall cab width                                                                                               | b4  | 1.28 III<br>1.99 m                                  |
| Overall height with FOPS removed and ROPS folded                                                                | h36 |                                                     |
| Overall height with 4 posts canopy                                                                              | h38 | 2.48 m                                              |
| Overall height with cab                                                                                         | h17 | 2.48 m                                              |
| Tilt-up angle                                                                                                   | a4  | 45 °                                                |
| Tilt-down angle                                                                                                 | a5  | 45 °                                                |
| Articulation angle                                                                                              | a19 | 45 °                                                |
| Overall width less bucket                                                                                       | b1  | 1.74 m                                              |
| Overall length - Less Bucket                                                                                    | I2  | 4.44 m                                              |
| Ground clearance                                                                                                | m4  | 0.31 m                                              |
| Engine |     |                                                     |
| Engine brand                                                                                                    |     | Deutz                                               |
| Engine model                                                                                                    |     | TD_3_6_L4                                           |
| Engine norm                                                                                                     |     | Stage V                                             |
| Number of cylinders / Capacity of cylinders                                                                     |     | 4 - 3600 cm³                                        |
| I.C. Engine power rating / Power                                                                                |     | 74.30 Hp / 55.40 kW                                 |
| Max. torque / Engine rotation                                                                                   |     | 330 Nm / 1600 rpm                                   |
| Engine cooling system                                                                                           |     | 2 radiators water + hydraulic oil                   |
| Transmission                                                                                                    |     |                                                     |
| Transmission type                                                                                               |     | Hydrostatic                                         |
| Number of gears (forward / reverse)                                                                             |     | 2/2                                                 |
| Max. travel speed (may vary according to applicable regulations)                                                |     | 30 km/h                                             |
| Travel speed (laden)                                                                                            |     | 20 km/h                                             |
| Differential lock                                                                                               |     | Front and rear locking of the machine               |
| Parking brake                                                                                                   |     | Manual                                              |
|                                                                                                                 |     | Hydraulic drum brake on front axle, acting on all 4 |
| Service brake                                                                                                   |     | wheels                                              |
| Hydraulics                                                                                                      |     |                                                     |
| Hydraulic pump type                                                                                             |     | Gear pump                                           |
| Hydraulic flow - Pressure                                                                                       |     | 70 I/min / 200 bar                                  |
| High-Flow Option (I/min)                                                                                        |     | 110 l/min                                           |
| Drive hydraulic system pressure                                                                                 |     | 380 bar                                             |
| Tank capacities                                                                                                 |     |                                                     |
| Hydraulic oil                                                                                                   |     | 74                                                  |
| Fuel tank                                                                                                       |     | 102 I                                               |
| Noise and vibration                                                                                             |     | 1021                                                |
| Holoc and Holaton                                                                                               |     | < 2.50 m/s²                                         |
| Vibration on hands /arms                                                                                        |     |                                                     |
| Vibration on hands/arms Miscellaneous                                                                           |     | 2.00 11,0                                           |