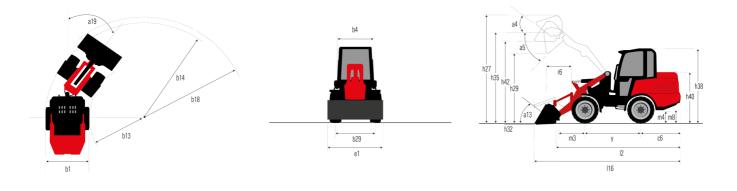

|                                                                  | MLA 7-75 H-Z | Created on June 16, 2025 at 10:11 AM UTC                   |
|------------------------------------------------------------------|--------------|------------------------------------------------------------|
| Capacities                                                       |              | Metric                                                     |
| Static tipping load with bucket (straight)                       |              | 3378 kg                                                    |
| Static tipping load with bucket (full turn)                      |              | 2621 kg                                                    |
| Static tipping load with forks (straight)                        |              | 2741 kg                                                    |
| Static tipping load with forks (full turn)                       |              | 2174 kg                                                    |
| Max. height of bucket pivot point                                | h35          | 3.47 m                                                     |
| Max. lifting height (below forks)                                | h3           | 3.28 m                                                     |
| Breakout force with bucket                                       |              | 5906 daN                                                   |
| Weight and dimensions                                            |              |                                                            |
| Unladen weight (with forks) with 4-post canopy                   |              | 4781 kg                                                    |
| Unladen weight (with forks)                                      |              | 4953 kg                                                    |
| Wheelbase                                                        | у            | 2.06 m                                                     |
| Overall width of 4 posts canopy                                  | b22          | 1.28 m                                                     |
| Overall cab width                                                | b4           | 1.28 m                                                     |
| Overall height with FOPS removed and ROPS folded                 | h36          | 1.99 m                                                     |
| Overall height with 4 posts canopy                               | h38          | 2.48 m                                                     |
| Overall height with cab                                          | h17          | 2.48 m                                                     |
| Tilt-up angle                                                    | a4           | 45 °                                                       |
| Tilt-down angle                                                  | а5           | 45 °                                                       |
| Articulation angle                                               | a19          | 45 °                                                       |
| Overall width less bucket                                        | b1           | 1.74 m                                                     |
| Overall length - Less Bucket                                     | 12           | 4.44 m                                                     |
| Ground clearance                                                 | m4           | 0.31 m                                                     |
| Engine                                                           |              |                                                            |
| Engine brand                                                     |              | Deutz                                                      |
| Engine model                                                     |              | TD_3_6_L4                                                  |
| Engine norm                                                      |              | Stage IIIB, Stage V, Tier 4                                |
| Number of cylinders / Capacity of cylinders                      |              | 4 - 3600 cm <sup>3</sup>                                   |
| I.C. Engine power rating / Power                                 |              | 74.30 Hp / 55.40 kW                                        |
| Max. torque / Engine rotation                                    |              | 330 Nm / 1600 rpm                                          |
| Engine cooling system                                            |              | 2 radiators water + hydraulic oil                          |
| Transmission                                                     |              | ,,                                                         |
| Transmission type                                                |              | Hydrostatic                                                |
| Number of gears (forward / reverse)                              |              | 2/2                                                        |
| Max. travel speed (may vary according to applicable regulations) |              | 30 km/h                                                    |
| Travel speed (laden)                                             |              | 20 km/h                                                    |
| Differential lock                                                |              | Front and rear locking of the machine                      |
| Parking brake                                                    |              | Manual                                                     |
| Service brake                                                    |              | Hydraulic drum brake on front axle, acting on all 4 wheels |
| Hydraulics                                                       |              |                                                            |
| Hydraulic pump type                                              |              | Gear pump                                                  |
| Hydraulic flow - Pressure                                        |              | 70 I/min / 200 bar                                         |
| High-Flow Option (I/min)                                         |              | 110 l/min                                                  |
| Drive hydraulic system pressure                                  |              | 380 bar                                                    |
| Tank capacities                                                  |              |                                                            |
| Hydraulic oil                                                    |              | 74                                                         |
| Fuel tank                                                        |              | 102                                                        |
| Noise and vibration                                              |              |                                                            |
| Vibration on hands/arms                                          |              | < 2.50 m/s²                                                |
| Miscellaneous                                                    |              |                                                            |
| Cab certification                                                |              | ROPS - FOPS cab (level 1)                                  |
| our connected                                                    |              |                                                            |

## MLA 7-75 H-Z - Dimensional drawing

Head Office B.P. 249 - 430 rue de l'Aubinière 44150 Ancenis Cedex - France Tel: +33 (0)2 40 09 10 11 - Fax: +33 (0)2 40 09 10 97 www.manitou.com

This publication provides a description of the configuration versions and options for Manitou products, which may differ for equipment. The equipment presented in this brochure may be part of a series, as an option, or it may not be available, depending on the versions. Manitou reserves the right, at any time and without notice, to amend the specifications described and represented. The specifications provided do not bind the manufacturer. For more details, please contact your Manitou agent. This is not a contractually binding document. The presentation of the products is not contractually binding. List of specifications non-exhaustive. The logos as well as the visual identity of the company are owned by Manitou and cannot be used without authorisation. All rights reserved. The photos and diagrams contained in this brochure are only provided for consultation and information purposes.