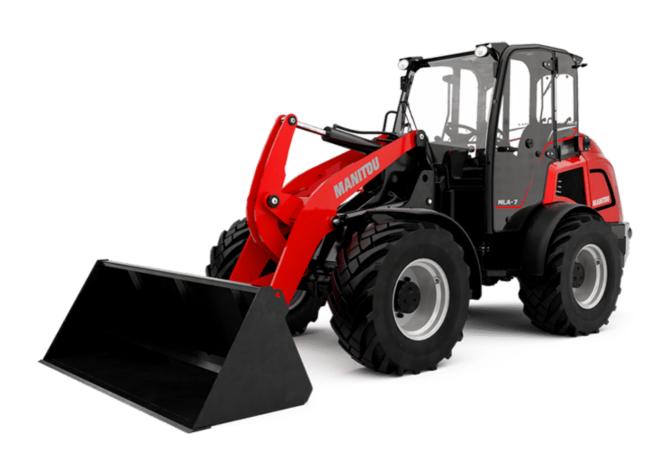

Technical sheet :

## MLA 7-75 H-Z

| 11.0 | 7-75 | H-Z | Created | on June | 16. | 2025 at | 10:11 | AM UTC |
|------|------|-----|---------|---------|-----|---------|-------|--------|
|      |      |     | orcateu | on ounc | 10, | 2020 01 | 10.11 |        |