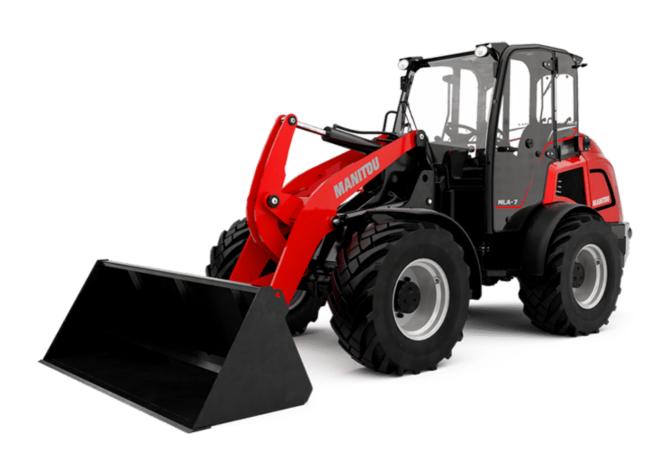

## MLA 7-75 H-Z

|                                                                  | MLA 7-73 H-2 | <b>A 7-75 H-Z</b> Glealed OII August 1, 2025 at 0.14 FW 01 |  |
|------------------------------------------------------------------|--------------|------------------------------------------------------------|--|
| Capacities                                                       |              | Metric                                                     |  |
| Static tipping load with bucket (straight)                       |              | 3378 kg                                                    |  |
| Static tipping load with bucket (full tum)                       |              | 2621 kg                                                    |  |
| Static tipping load with forks (straight)                        |              | 2741 kg                                                    |  |
| Static tipping load with forks (full tum)                        |              | 2174 kg                                                    |  |
| Max. height of bucket pivot point                                | h35          | 3.47 m                                                     |  |
| Max. lifting height (below forks)                                | h3           | 3.28 m                                                     |  |
| Breakout force with bucket                                       |              | 5906 daN                                                   |  |
| Weight and dimensions                                            |              |                                                            |  |
| Unladen weight (with forks) with 4-post canopy                   |              | 4781 kg                                                    |  |
| Unladen weight (with forks)                                      |              | 4953 kg                                                    |  |
| Wheelbase                                                        | у            | 2.06 m                                                     |  |
| Overall width of 4 posts canopy                                  | b22          | 1.28 m                                                     |  |
| Overall cab width                                                | b4           | 1.28 m                                                     |  |
| Diverall height with FOPS removed and ROPS folded                | h36          | 1.99 m                                                     |  |
| Overall height with 4 posts canopy                               | h38          | 2.48 m                                                     |  |
| Diverall height with cab                                         | h17          | 2.48 m                                                     |  |
| Tilt-up angle                                                    | a4           | 45 °                                                       |  |
| Tilt-down angle                                                  | a5           | 45 °                                                       |  |
| Articulation angle                                               | a19          | 45 °                                                       |  |
| Dverall width less bucket                                        | b1           | 1.74 m                                                     |  |
| Dverall length - Less Bucket                                     | 12           | 4.44 m                                                     |  |
| Ground clearance                                                 |              | 0.31 m                                                     |  |
| Engine                                                           |              |                                                            |  |
| Engine brand                                                     |              | Deutz                                                      |  |
| Engine model                                                     |              | TD_3_6_L4                                                  |  |
| Engine norm                                                      |              | Stage IIIB, Stage V, Tier 4                                |  |
| Number of cylinders / Capacity of cylinders                      |              | 4 - 3600 cm <sup>3</sup>                                   |  |
| I.C. Engine power rating / Power                                 |              | 74.30 Hp / 55.40 kW                                        |  |
| Max. torque / Engine rotation                                    |              | 330 Nm / 1600 rpm                                          |  |
| Engine cooling system                                            |              | 2 radiators water + hydraulic oil                          |  |
| Transmission                                                     |              |                                                            |  |
| Fransmission type                                                |              | Hydrostatic                                                |  |
| Number of gears (forward / reverse)                              |              | 2 / 2                                                      |  |
| Max. travel speed (may vary according to applicable regulations) |              | 30 km/h                                                    |  |
| ravel speed (laden)                                              |              | 20 km/h                                                    |  |
| Differential lock                                                |              | Front and rear locking of the machine                      |  |
| Parking brake                                                    |              | Manual                                                     |  |
| raikiiy blake                                                    |              | Hydraulic drum brake on front axle, acting on all          |  |
| Service brake                                                    |              | wheels                                                     |  |
| Hydraulics                                                       |              |                                                            |  |
| Hydraulic pump type                                              |              | Gear pump                                                  |  |
| Hydraulic flow - Pressure                                        |              | 70 l/min / 200 bar                                         |  |
| High-Flow Option (I/min)                                         |              | 110 l/min                                                  |  |
| Drive hydraulic system pressure                                  |              | 380 bar                                                    |  |
| Tank capacities                                                  |              |                                                            |  |
| Hydraulic oil                                                    |              | 74                                                         |  |
| Fuel tank                                                        |              | 102                                                        |  |
| Noise and vibration                                              |              |                                                            |  |
| Vibration on hands/arms                                          |              | < 2.50 m/s²                                                |  |
| Miscellaneous                                                    |              |                                                            |  |
| Cab certification                                                |              | ROPS - FOPS cab (level 1)                                  |  |