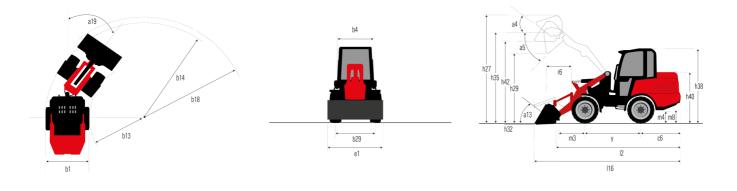

## MLA 7-75 H-Z

|                                                                  | MLA 7-73 H-2 | <b>A 7-75 H-Z</b> Glealed OII August 1, 2025 at 0.14 FW 01 |  |
|------------------------------------------------------------------|--------------|------------------------------------------------------------|--|
| Capacities                                                       |              | Metric                                                     |  |
| Static tipping load with bucket (straight)                       |              | 3378 kg                                                    |  |
| Static tipping load with bucket (full tum)                       |              | 2621 kg                                                    |  |
| Static tipping load with forks (straight)                        |              | 2741 kg                                                    |  |
| Static tipping load with forks (full tum)                        |              | 2174 kg                                                    |  |
| Max. height of bucket pivot point                                | h35          | 3.47 m                                                     |  |
| Max. lifting height (below forks)                                | h3           | 3.28 m                                                     |  |
| Breakout force with bucket                                       |              | 5906 daN                                                   |  |
| Weight and dimensions                                            |              |                                                            |  |
| Unladen weight (with forks) with 4-post canopy                   |              | 4781 kg                                                    |  |
| Unladen weight (with forks)                                      |              | 4953 kg                                                    |  |
| Wheelbase                                                        | у            | 2.06 m                                                     |  |
| Overall width of 4 posts canopy                                  | b22          | 1.28 m                                                     |  |
| Overall cab width                                                | b4           | 1.28 m                                                     |  |
| Diverall height with FOPS removed and ROPS folded                | h36          | 1.99 m                                                     |  |
| Overall height with 4 posts canopy                               | h38          | 2.48 m                                                     |  |
| Diverall height with cab                                         | h17          | 2.48 m                                                     |  |
| Tilt-up angle                                                    | a4           | 45 °                                                       |  |
| Tilt-down angle                                                  | a5           | 45 °                                                       |  |
| Articulation angle                                               | a19          | 45 °                                                       |  |
| Dverall width less bucket                                        | b1           | 1.74 m                                                     |  |
| Dverall length - Less Bucket                                     | 12           | 4.44 m                                                     |  |
| Ground clearance                                                 |              | 0.31 m                                                     |  |
| Engine                                                           |              |                                                            |  |
| Engine brand                                                     |              | Deutz                                                      |  |
| Engine model                                                     |              | TD_3_6_L4                                                  |  |
| Engine norm                                                      |              | Stage IIIB, Stage V, Tier 4                                |  |
| Number of cylinders / Capacity of cylinders                      |              | 4 - 3600 cm <sup>3</sup>                                   |  |
| I.C. Engine power rating / Power                                 |              | 74.30 Hp / 55.40 kW                                        |  |
| Max. torque / Engine rotation                                    |              | 330 Nm / 1600 rpm                                          |  |
| Engine cooling system                                            |              | 2 radiators water + hydraulic oil                          |  |
| Transmission                                                     |              |                                                            |  |
| Fransmission type                                                |              | Hydrostatic                                                |  |
| Number of gears (forward / reverse)                              |              | 2 / 2                                                      |  |
| Max. travel speed (may vary according to applicable regulations) |              | 30 km/h                                                    |  |
| ravel speed (laden)                                              |              | 20 km/h                                                    |  |
| Differential lock                                                |              | Front and rear locking of the machine                      |  |
| Parking brake                                                    |              | Manual                                                     |  |
| raikiiy blake                                                    |              | Hydraulic drum brake on front axle, acting on all          |  |
| Service brake                                                    |              | wheels                                                     |  |
| Hydraulics                                                       |              |                                                            |  |
| Hydraulic pump type                                              |              | Gear pump                                                  |  |
| Hydraulic flow - Pressure                                        |              | 70 l/min / 200 bar                                         |  |
| High-Flow Option (I/min)                                         |              | 110 l/min                                                  |  |
| Drive hydraulic system pressure                                  |              | 380 bar                                                    |  |
| Tank capacities                                                  |              |                                                            |  |
| Hydraulic oil                                                    |              | 74                                                         |  |
| Fuel tank                                                        |              | 102                                                        |  |
| Noise and vibration                                              |              |                                                            |  |
| Vibration on hands/arms                                          |              | < 2.50 m/s²                                                |  |
| Miscellaneous                                                    |              |                                                            |  |
| Cab certification                                                |              | ROPS - FOPS cab (level 1)                                  |  |

## MLA 7-75 H-Z - Dimensional drawing

Head Office B.P. 249 - 430 rue de l'Aubinière 44150 Ancenis Cedex - France Tel: +33 (0)2 40 09 10 11 - Fax: +33 (0)2 40 09 10 97 www.manitou.com

This publication provides a description of the configuration versions and options for Manitou products, which may differ for equipment. The equipment presented in this brochure may be part of a series, as an option, or it may not be available, depending on the versions. Manitou reserves the right, at any time and without notice, to amend the specifications described and represented. The specifications provided do not bind the manufacturer. For more details, please contact your Manitou agent. This is not a contractually binding document. The presentation of the products is not contractually binding. List of specifications non-exhaustive. The logos as well as the visual identity of the company are owned by Manitou and cannot be used without authorisation. All rights reserved. The photos and diagrams contained in this brochure are only provided for consultation and information purposes.