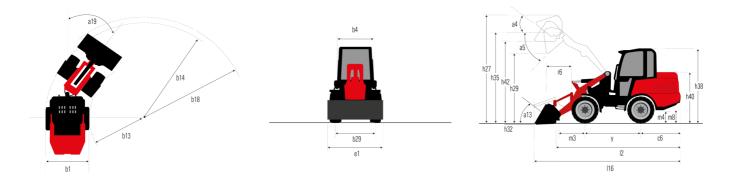

## MLA 7-75 H-Z

|                                                                  | MLA 7-75 H-Z Gleated Off August 1, 2 |                                                   |  |
|------------------------------------------------------------------|--------------------------------------|---------------------------------------------------|--|
| Capacities                                                       |                                      | Metric                                            |  |
| Static tipping load with bucket (straight)                       |                                      | 3378 kg                                           |  |
| Static tipping load with bucket (full tum)                       |                                      | 2621 kg                                           |  |
| Static tipping load with forks (straight)                        |                                      | 2741 kg                                           |  |
| Static tipping load with forks (full tum)                        |                                      | 2174 kg                                           |  |
| Max. height of bucket pivot point                                | h35                                  | 3.47 m                                            |  |
| Max. lifting height (below forks)                                | h3                                   | 3.28 m                                            |  |
| Breakout force with bucket                                       |                                      | 5906 daN                                          |  |
| Weight and dimensions                                            |                                      |                                                   |  |
| Unladen weight (with forks) with 4-post canopy                   |                                      | 4781 kg                                           |  |
| Unladen weight (with forks)                                      |                                      | 4953 kg                                           |  |
| Wheelbase                                                        | у                                    | 2.06 m                                            |  |
| Dverall width of 4 posts canopy                                  | b22                                  | 1.28 m                                            |  |
| Overall cab width                                                | b4                                   | 1.28 m                                            |  |
| Dverall height with FOPS removed and ROPS folded                 | h36                                  | 1.99 m                                            |  |
| Overall height with 4 posts canopy                               | h38                                  | 2.48 m                                            |  |
| Dverall height with cab                                          | h17                                  | 2.48 m                                            |  |
| Tilt-up angle                                                    | a4                                   | 45 °                                              |  |
| Tilt-down angle                                                  | a5                                   | 45 °                                              |  |
| Articulation angle                                               | a19                                  | 45 °                                              |  |
| Dverall width less bucket                                        | b1                                   | 1.74 m                                            |  |
| Dverall length - Less Bucket                                     | 12                                   | 4.44 m                                            |  |
| Ground clearance                                                 |                                      | 0.31 m                                            |  |
| Engine                                                           |                                      |                                                   |  |
| Engine brand                                                     |                                      | Deutz                                             |  |
| Engine model                                                     |                                      | TD_3_6_L4                                         |  |
| Engine norm                                                      |                                      | Stage IIIB, Stage V, Tier 4                       |  |
| Number of cylinders / Capacity of cylinders                      |                                      | 4 - 3600 cm <sup>3</sup>                          |  |
| I.C. Engine power rating / Power                                 |                                      | 74.30 Hp / 55.40 kW                               |  |
| Max. torque / Engine rotation                                    |                                      | 330 Nm / 1600 rpm                                 |  |
| Engine cooling system                                            |                                      | 2 radiators water + hydraulic oil                 |  |
| Transmission                                                     |                                      |                                                   |  |
| Fransmission type                                                |                                      | Hydrostatic                                       |  |
| Number of gears (forward / reverse)                              |                                      | 2 / 2                                             |  |
| Max. travel speed (may vary according to applicable regulations) |                                      | 272<br>30 km/h                                    |  |
| ravel speed (laden)                                              |                                      | 20 km/h                                           |  |
| Differential lock                                                |                                      | Front and rear locking of the machine             |  |
| Parking brake                                                    |                                      | Manual                                            |  |
| raikiig biake                                                    |                                      | Hydraulic drum brake on front axle, acting on all |  |
| Service brake                                                    |                                      | wheels                                            |  |
| Hydraulics                                                       |                                      |                                                   |  |
| Hydraulic pump type                                              |                                      | Gear pump                                         |  |
| Hydraulic flow - Pressure                                        |                                      | 70 l/min / 200 bar                                |  |
| High-Flow Option (I/min)                                         |                                      | 110 l/min                                         |  |
| Drive hydraulic system pressure                                  |                                      | 380 bar                                           |  |
| Tank capacities                                                  |                                      |                                                   |  |
| Hydraulic oil                                                    |                                      | 74                                                |  |
| Fuel tank                                                        |                                      | 102                                               |  |
| Noise and vibration                                              |                                      |                                                   |  |
| Vibration on hands/arms                                          |                                      | < 2.50 m/s²                                       |  |
| Miscellaneous                                                    |                                      |                                                   |  |
| Cab certification                                                |                                      | ROPS - FOPS cab (level 1)                         |  |

## MLA 7-75 H-Z - Dimensional drawing

Head Office B.P. 249 - 430 rue de l'Aubinière 44150 Ancenis Cedex - France Tel: +33 (0)2 40 09 10 11 - Fax: +33 (0)2 40 09 10 97 www.manitou.com

This publication provides a description of the configuration versions and options for Manitou products, which may differ for equipment. The equipment presented in this brochure may be part of a series, as an option, or it may not be available, depending on the versions. Manitou reserves the right, at any time and without notice, to amend the specifications described and represented. The specifications provided do not bind the manufacturer. For more details, please contact your Manitou agent. This is not a contractually binding document. The presentation of the products is not contractually binding. List of specifications non-exhaustive. The logos as well as the visual identity of the company are owned by Manitou and cannot be used without authorisation. All rights reserved. The photos and diagrams contained in this brochure are only provided for consultation and information purposes.