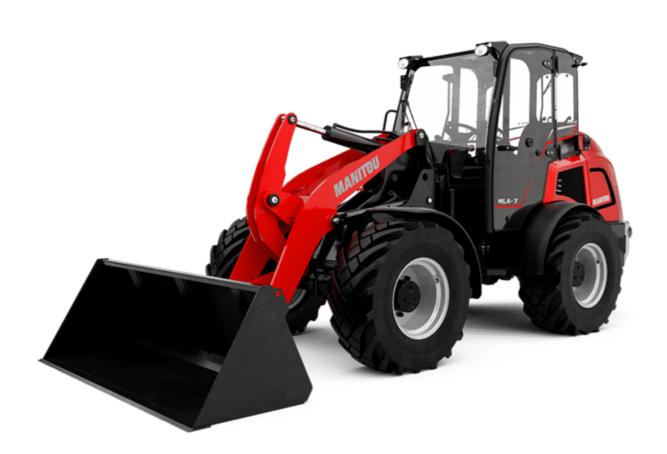

Technical sheet :

## MLA 7-75 H-Z





|                                                                  | MLA 7-75 H-Z Gleated Off August 1, 2 |                                                   |  |
|------------------------------------------------------------------|--------------------------------------|---------------------------------------------------|--|
| Capacities                                                       |                                      | Metric                                            |  |
| Static tipping load with bucket (straight)                       |                                      | 3378 kg                                           |  |
| Static tipping load with bucket (full tum)                       |                                      | 2621 kg