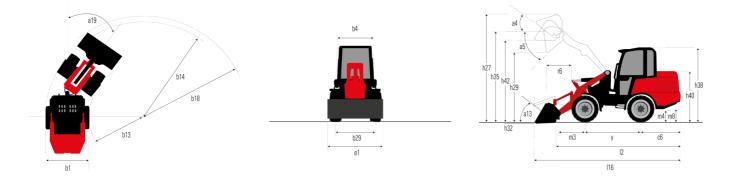

## MLA 7-75 H-Z

MLA 7-75 H-Z Created on September 9, 2025 at 8:10 PM UTC

| Capacities                                                       |     | Metric                                                     |
|------------------------------------------------------------------|-----|------------------------------------------------------------|
| Static tipping load with bucket (straight)                       |     | 3378 kg                                                    |
| Static tipping load with bucket (full turn)                      |     | 2621 kg                                                    |
| Static tipping load with forks (straight)                        |     | 2741 kg                                                    |
| Static tipping load with forks (full turn)                       |     | 2174 kg                                                    |
| Max. height of bucket pivot point                                | h35 | 3.47 m                                                     |
| Max. lifting height (below forks)                                | h3  | 3.28 m                                                     |
| Breakout force with bucket                                       |     | 5906 daN                                                   |
| Weight and dimensions                                            |     |                                                            |
| Unladen weight (with forks) with 4-post canopy                   |     | 4781 kg                                                    |
| Unladen weight (with forks)                                      |     | 4953 kg                                                    |
| Wheelbase                                                        | у   | 2.06 m                                                     |
| Overall width of 4 posts canopy                                  | b22 | 1.28 m                                                     |
| Overall cab width                                                | b4  | 1.28 m                                                     |
| Overall height with FOPS removed and ROPS folded                 | h36 | 1.99 m                                                     |
| Overall height with 4 posts canopy                               | h38 | 2.48 m                                                     |
| Overall height with cab                                          | h17 | 2.48 m                                                     |
| Tilt-up angle                                                    | a4  | 45 °                                                       |
| Tilt-down angle                                                  | a5  | 45 °                                                       |
| Articulation angle                                               | a19 | 45 °                                                       |
| Overall width less bucket                                        | b1  | 1.74 m                                                     |
| Overall length - Less Bucket                                     | 12  | 4.44 m                                                     |
| Ground clearance                                                 | m4  | 0.31 m                                                     |
| Engine                                                           |     |                                                            |
| Engine brand                                                     |     | Deutz                                                      |
| Engine model                                                     |     | TD_3_6_L4                                                  |
| Engine norm                                                      |     | Stage V                                                    |
| Number of cylinders / Capacity of cylinders                      |     | 4 - 3600 cm <sup>3</sup>                                   |
| I.C. Engine power rating / Power                                 |     | 74.30 Hp / 55.40 kW                                        |
| Max. torque / Engine rotation                                    |     | 330 Nm / 1600 rpm                                          |
| Engine cooling system                                            |     | 2 radiators water + hydraulic oil                          |
| Transmission                                                     |     |                                                            |
| Transmission type                                                |     | Hydrostatic                                                |
| Number of gears (forward / reverse)                              |     | 2 / 2                                                      |
| Max. travel speed (may vary according to applicable regulations) |     | 30 km/h                                                    |
| Travel speed (laden)                                             |     | 20 km/h                                                    |
| Differential lock                                                |     | Front and rear locking of the machine                      |
| Parking brake                                                    |     | Manual                                                     |
| Ракпу раке                                                       |     |                                                            |
| Service brake                                                    |     | Hydraulic drum brake on front axle, acting on all 4 wheels |
| Hydraulics                                                       |     |                                                            |
| Hydraulic pump type                                              |     | Gear pump                                                  |
| Hydraulic flow - Pressure                                        |     | 70 l/min / 200 bar                                         |
| High-Flow Option (I/min)                                         |     | 110 l/min                                                  |
| Drive hydraulic system pressure                                  |     | 380 bar                                                    |
| Tank capacities                                                  |     |                                                            |
| Hydraulic oil                                                    |     | 74                                                         |
| Fuel tank                                                        |     | 102                                                        |
| Noise and vibration                                              |     |                                                            |
| Vibration on hands/arms                                          |     | < 2.50 m/s²                                                |
| Miscellaneous                                                    |     |                                                            |
| Cab certification                                                |     | ROPS - FOPS cab (level 1)                                  |
|                                                                  |     |                                                            |

## MLA 7-75 H-Z - Dimensional drawing

Head Office B.P. 249 - 430 rue de l'Aubinière 44150 Ancenis Cedex - France Tel: +33 (0)2 40 09 10 11 - Fax: +33 (0)2 40 09 10 97 www.manitou.com

This publication provides a description of the configuration versions and options for Manitou products, which may differ for equipment. The equipment presented in this brochure may be part of a series, as an option, or it may not be available, depending on the versions. Manitou reserves the right, at any time and without notice, to amend the specifications described and represented. The specifications provided do not bind the manufacturer. For more details, please contact your Manitou agent. This is not a contractually binding document. The presentation of the products is not contractually binding. List of specifications non-exhaustive. The logos as well as the visual identity of the company are owned by Manitou and cannot be used without authorisation. All rights reserved. The photos and diagrams contained in this brochure are only provided for consultation and information purposes.