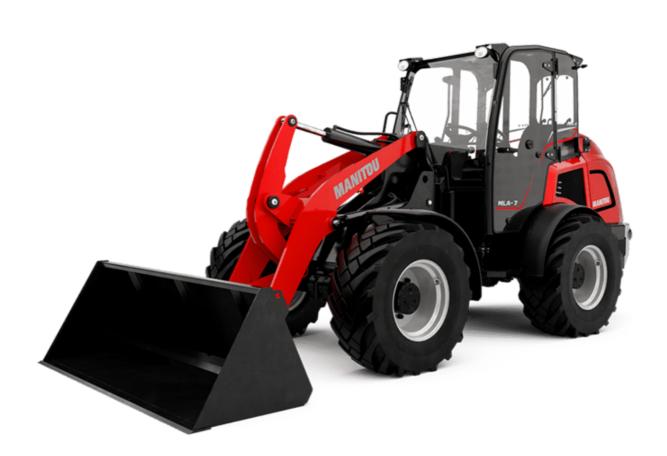

Technical sheet :

## MLA 7-75 H-Z

MLA 7-75 H-Z Created on September 9, 2025 at 8:10 PM UTC

| Capacities                                                       |     | Metric                                                     |
|------------------------------------------------------------------|-----|------------------------------------------------------------|
| Static tipping load with bucket (straight)                       |     | 3378 kg                                                    |
| Static tipping load with bucket (full turn)                      |     | 2621 kg                                                    |
| Static tipping load with forks (straight)                        |     | 2741 kg                                                    |
| Static tipping load with forks (full turn)                       |     | 2174 kg                                                    |
| Max. height of bucket pivot point                                | h35 | 3.47 m                                                     |
| Max. lifting height (below forks)                                | h3  | 3.28 m                                                     |
| Breakout force with bucket                                       |     | 5906 daN                                                   |
| Weight and dimensions                                            |     |                                                            |
| Unladen weight (with forks) with 4-post canopy                   |     | 4781 kg                                                    |
| Unladen weight (with forks)                                      |     | 4953 kg                                                    |
| Wheelbase                                                        | у   | 2.06 m                                                     |
| Overall width of 4 posts canopy                                  | b22 | 1.28 m                                                     |
| Overall cab width                                                | b4  | 1.28 m                                                     |
| Overall height with FOPS removed and ROPS folded                 | h36 | 1.99 m                                                     |
| Overall height with 4 posts canopy                               | h38 | 2.48 m                                                     |
| Overall height with cab                                          | h17 | 2.48 m                                                     |
| Tilt-up angle                                                    | a4  | 45 °                                                       |
| Tilt-down angle                                                  | a5  | 45 °                                                       |
| Articulation angle                                               | a19 | 45 °                                                       |
| Overall width less bucket                                        | b1  | 1.74 m                                                     |
| Overall length - Less Bucket                                     | 12  | 4.44 m                                                     |
| Ground clearance                                                 | m4  | 0.31 m                                                     |
| Engine                                                           |     |                                                            |
| Engine brand                                                     |     | Deutz                                                      |
| Engine model                                                     |     | TD_3_6_L4                                                  |
| Engine norm                                                      |     | Stage V                                                    |
| Number of cylinders / Capacity of cylinders                      |     | 4 - 3600 cm <sup>3</sup>                                   |
| I.C. Engine power rating / Power                                 |     | 74.30 Hp / 55.40 kW                                        |
| Max. torque / Engine rotation                                    |     | 330 Nm / 1600 rpm                                          |
| Engine cooling system                                            |     | 2 radiators water + hydraulic oil                          |
| Transmission                                                     |     |                                                            |
| Transmission type                                                |     | Hydrostatic                                                |
| Number of gears (forward / reverse)                              |     | 2 / 2                                                      |
| Max. travel speed (may vary according to applicable regulations) |     | 30 km/h                                                    |
| Travel speed (laden)                                             |     | 20 km/h                                                    |
| Differential lock                                                |     | Front and rear locking of the machine                      |
| Parking brake                                                    |     | Manual                                                     |
| Ракпу раке                                                       |     |                                                            |
| Service brake                                                    |     | Hydraulic drum brake on front axle, acting on all 4 wheels |
| Hydraulics                                                       |     |                                                            |
| Hydraulic pump type                                              |     | Gear pump                                                  |
| Hydraulic flow - Pressure                                        |     | 70 l/min / 200 bar                                         |
| High-Flow Option (I/min)                                         |     | 110 l/min                                                  |
| Drive hydraulic system pressure                                  |     | 380 bar                                                    |
| Tank capacities                                                  |     |                                                            |
| Hydraulic oil                                                    |     | 74                                                         |
| Fuel tank                                                        |     | 102                                                        |
| Noise and vibration                                              |     |                                                            |
| Vibration on hands/arms                                          |     | < 2.50 m/s²                                                |
| Miscellaneous                                                    |     |                                                            |
| Cab certification                                                |     | ROPS - FOPS cab (level 1)                                  |
|                                                                  |     |                                                            |