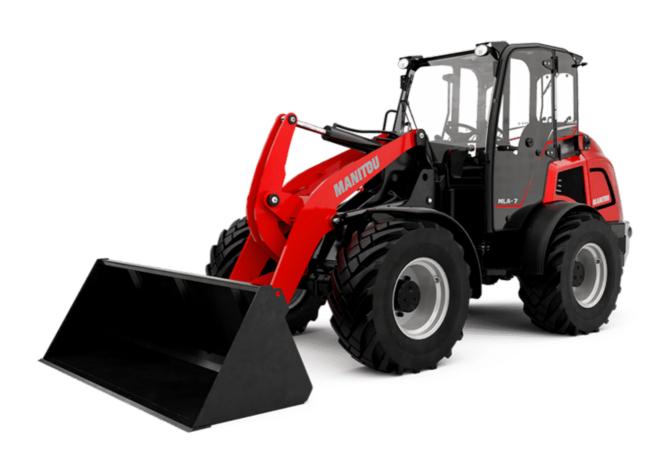

Technical sheet :

## MLA 7-75 H-Z





|                                                                  | MLA 7-73 H-2 | Cleated Off August 1, 2023 at 0.13 FW Of                 |  |
|------------------------------------------------------------------|--------------|----------------------------------------------------------|--|
| Capacities                                                       |              | Metric                                                   |  |
| Static tipping load with bucket (straight)                       |              | 3378 kg                                                  |  |
| Static tipping load with bucket (full tum)                       |              | 2621 kg                                                  |  |
| Static tipping load with forks (straight)