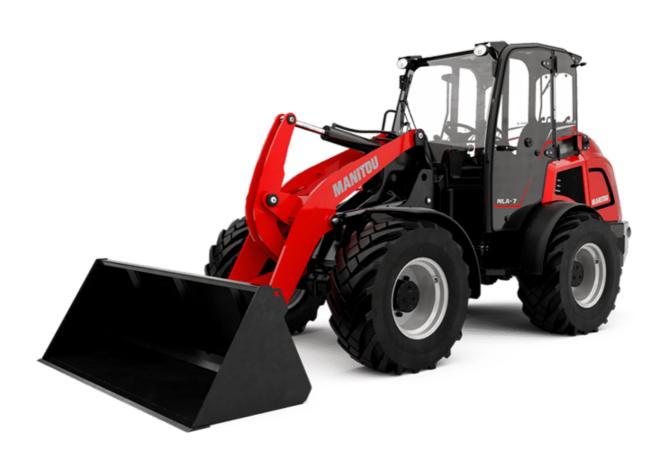

## MLA 7-75 H-Z

| Capacities                                                       |     | Metric                                              |
|------------------------------------------------------------------|-----|-----------------------------------------------------|
| Static tipping load with bucket (straight)                       |     | 3378 kg                                             |
| Static tipping load with bucket (full tum)                       |     | 2621 kg                                             |
| Static tipping load with forks (straight)                        |     | 2741 kg                                             |
| Static tipping load with forks (full turn)                       |     | 2174 kg                                             |
| Max. height of bucket pivot point                                | h35 | 3.47 m                                              |
| Max. lifting height (below forks)                                | h3  | 3.28 m                                              |
| Breakout force with bucket                                       |     | 5906 daN                                            |
| Weight and dimensions                                            |     |                                                     |
| Unladen weight (with forks) with 4-post canopy                   |     | 4781 kg                                             |
| Unladen weight (with forks)                                      |     | 4953 kg                                             |
| Wheelbase                                                        | У   | 2.06 m                                              |
| Overall width of 4 posts canopy                                  | b22 | 1.28 m                                              |
| Overall cab width                                                | b4  | 1.28 m                                              |
| Overall height with FOPS removed and ROPS folded                 | h36 | 1.99 m                                              |
| Overall height with 4 posts canopy                               | h38 | 2.48 m                                              |
| Overall height with cab                                          | h17 | 2.48 m                                              |
| Tilt-up angle                                                    | a4  | 45 °                                                |
| Tilt-down angle                                                  | a5  | 45 °                                                |
| Articulation angle                                               | a19 | 45 °                                                |
| Overall width less bucket                                        | b1  | 1.74 m                                              |
| Overall length - Less Bucket                                     | 12  | 4.44 m                                              |
| Ground clearance                                                 | m4  | 0.31 m                                              |
| Engine                                                           |     |                                                     |
| Engine brand                                                     |     | Deutz                                               |
| Engine model                                                     |     | TD_3_6_L4                                           |
| Engine norm                                                      |     | Stage V                                             |
| Number of cylinders / Capacity of cylinders                      |     | 4 - 3600 cm <sup>3</sup>                            |
| I.C. Engine power rating / Power                                 |     | 74.30 Hp / 55.40 kW                                 |
| Max. torque / Engine rotation                                    |     | 330 Nm / 1600 rpm                                   |
| Engine cooling system                                            |     | 2 radiators water + hydraulic oil                   |
| Transmission                                                     |     |                                                     |
| Transmission type                                                |     | Hydrostatic                                         |
| Number of gears (forward / reverse)                              |     | 2/2                                                 |
| Max. travel speed (may vary according to applicable regulations) |     | 30 km/h                                             |
| Travel speed (laden)                                             |     | 20 km/h                                             |
| Differential lock                                                |     | Front and rear locking of the machine               |
| Parking brake                                                    |     | Manual                                              |
|                                                                  |     | Hydraulic drum brake on front axle, acting on all 4 |
| Service brake                                                    |     | wheels                                              |
| Hydraulics                                                       |     |                                                     |
| Hydraulic pump type                                              |     | Gear pump                                           |
| Hydraulic flow - Pressure                                        |     | 70 l/min / 200 bar                                  |
| High-Flow Option (I/min)                                         |     | 110 l/min                                           |
| Drive hydraulic system pressure                                  |     | 380 bar                                             |
| Tank capacities                                                  |     |                                                     |
| Hydraulic oil                                                    |     | 74                                                  |
| Fuel tank                                                        |     | 102                                                 |
| Noise and vibration                                              |     |                                                     |
| Vibration on hands/arms                                          |     | < 2.50 m/s²                                         |
| Miscellaneous                                                    |     | × 2.00 m/3                                          |
| Cab certification                                                |     | ROPS - FOPS cab (level 1)                           |
| oab octanoadolf                                                  |     |                                                     |