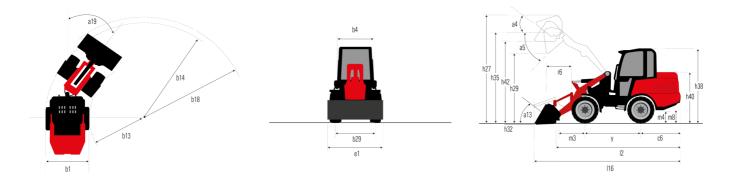

## MLA 7-75 H-Z

| Capacities                                                       |     | Metric                                              |
|------------------------------------------------------------------|-----|-----------------------------------------------------|
| Static tipping load with bucket (straight)                       |     | 3378 kg                                             |
| Static tipping load with bucket (full tum)                       |     | 2621 kg                                             |
| Static tipping load with forks (straight)                        |     | 2741 kg                                             |
| Static tipping load with forks (full turn)                       |     | 2174 kg                                             |
| Max. height of bucket pivot point                                | h35 | 3.47 m                                              |
| Max. lifting height (below forks)                                | h3  | 3.28 m                                              |
| Breakout force with bucket                                       |     | 5906 daN                                            |
| Weight and dimensions                                            |     |                                                     |
| Unladen weight (with forks) with 4-post canopy                   |     | 4781 kg                                             |
| Unladen weight (with forks)                                      |     | 4953 kg                                             |
| Wheelbase                                                        | У   | 2.06 m                                              |
| Overall width of 4 posts canopy                                  | b22 | 1.28 m                                              |
| Overall cab width                                                | b4  | 1.28 m                                              |
| Overall height with FOPS removed and ROPS folded                 | h36 | 1.99 m                                              |
| Overall height with 4 posts canopy                               | h38 | 2.48 m                                              |
| Overall height with cab                                          | h17 | 2.48 m                                              |
| Tilt-up angle                                                    | a4  | 45 °                                                |
| Tilt-down angle                                                  | a5  | 45 °                                                |
| Articulation angle                                               | a19 | 45 °                                                |
| Overall width less bucket                                        | b1  | 1.74 m                                              |
| Overall length - Less Bucket                                     | 12  | 4.44 m                                              |
| Ground clearance                                                 | m4  | 0.31 m                                              |
| Engine                                                           |     |                                                     |
| Engine brand                                                     |     | Deutz                                               |
| Engine model                                                     |     | TD_3_6_L4                                           |
| Engine norm                                                      |     | Stage V                                             |
| Number of cylinders / Capacity of cylinders                      |     | 4 - 3600 cm <sup>3</sup>                            |
| I.C. Engine power rating / Power                                 |     | 74.30 Hp / 55.40 kW                                 |
| Max. torque / Engine rotation                                    |     | 330 Nm / 1600 rpm                                   |
| Engine cooling system                                            |     | 2 radiators water + hydraulic oil                   |
| Transmission                                                     |     |                                                     |
| Transmission type                                                |     | Hydrostatic                                         |
| Number of gears (forward / reverse)                              |     | 2/2                                                 |
| Max. travel speed (may vary according to applicable regulations) |     | 30 km/h                                             |
| Travel speed (laden)                                             |     | 20 km/h                                             |
| Differential lock                                                |     | Front and rear locking of the machine               |
| Parking brake                                                    |     | Manual                                              |
|                                                                  |     | Hydraulic drum brake on front axle, acting on all 4 |
| Service brake                                                    |     | wheels                                              |
| Hydraulics                                                       |     |                                                     |
| Hydraulic pump type                                              |     | Gear pump                                           |
| Hydraulic flow - Pressure                                        |     | 70 l/min / 200 bar                                  |
| High-Flow Option (I/min)                                         |     | 110 l/min                                           |
| Drive hydraulic system pressure                                  |     | 380 bar                                             |
| Tank capacities                                                  |     |                                                     |
| Hydraulic oil                                                    |     | 74                                                  |
| Fuel tank                                                        |     | 102                                                 |
| Noise and vibration                                              |     |                                                     |
| Vibration on hands/arms                                          |     | < 2.50 m/s²                                         |
| Miscellaneous                                                    |     | × 2.00 m/3                                          |
| Cab certification                                                |     | ROPS - FOPS cab (level 1)                           |
| oab octanoadolf                                                  |     |                                                     |

## MLA 7-75 H-Z - Dimensional drawing

Head Office B.P. 249 - 430 rue de l'Aubinière 44150 Ancenis Cedex - France Tel: +33 (0)2 40 09 10 11 - Fax: +33 (0)2 40 09 10 97 www.manitou.com

This publication provides a description of the configuration versions and options for Manitou products, which may differ for equipment. The equipment presented in this brochure may be part of a series, as an option, or it may not be available, depending on the versions. Manitou reserves the right, at any time and without notice, to amend the specifications described and represented. The specifications provided do not bind the manufacturer. For more details, please contact your Manitou agent. This is not a contractually binding document. The presentation of the products is not contractually binding. List of specifications non-exhaustive. The logos as well as the visual identity of the company are owned by Manitou and cannot be used without authorisation. All rights reserved. The photos and diagrams contained in this brochure are only provided for consultation and information purposes.