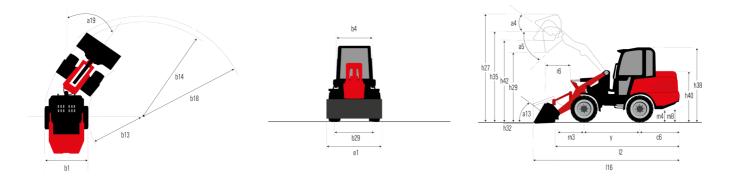

## MLA 7-75 H-Z

|                                                                  |                | · · · · · · · · · · · · · · · · · · ·          |
|------------------------------------------------------------------|----------------|------------------------------------------------|
| Capacities                                                       |                | Metric                                         |
| Static tipping load with bucket (straight)                       |                | 3378 kg                                        |
| Static tipping load with bucket (full turn)                      |                | 2621 kg                                        |
| Static tipping load with forks (straight)                        |                | 2741 kg                                        |
| Static tipping load with forks (full turn)                       |                | 2174 kg                                        |
| Max. height of bucket pivot point                                | h35            | 3.47 m                                         |
| Max. lifting height (below forks)                                | h3             | 3.28 m                                         |
| Breakout force with bucket                                       |                | 5906 daN                                       |
| Weight and dimensions                                            |                |                                                |
| Unladen weight (with forks) with 4-post canopy                   |                | 4781 kg                                        |
| Unladen weight (with forks)                                      |                | 4953 kg                                        |
| Wheelbase                                                        | у              | 2.06 m                                         |
| Overall width of 4 posts canopy                                  | b22            | 1.28 m                                         |
| Overall cab width                                                | b4             | 1.28 m                                         |
| Overall height with FOPS removed and ROPS folded                 | h36            | 1.99 m                                         |
| Overall height with 4 posts canopy                               | h38            | 2.48 m                                         |
| Overall height with cab                                          | h17            | 2.48 m                                         |
| Tilt-up angle                                                    | a4             | 45 °                                           |
| Tilt-down angle                                                  | а5             | 45 °                                           |
| Articulation angle                                               | a19            | 45 °                                           |
| Overall width less bucket                                        | b1             | 1.74 m                                         |
| Overall length - Less Bucket                                     | 12             | 4.44 m                                         |
| Ground clearance                                                 | m4             | 0.31 m                                         |
| Engine                                                           |                |                                                |
| Engine brand                                                     |                | Deutz                                          |
| Engine model                                                     |                | TD_3_6_L4                                      |
| Engine norm                                                      |                | Stage V                                        |
| Number of cylinders / Capacity of cylinders                      |                | 4 - 3600 cm <sup>3</sup>                       |
| I.C. Engine power rating / Power                                 |                | 74.30 Hp / 55.40 kW                            |
| Max. torque / Engine rotation                                    |                | 330 Nm / 1600 rpm                              |
| Engine cooling system                                            |                | ators water + hydraulic oil                    |
| Transmission                                                     |                | ators water + flyulaunc on                     |
| Transmission type                                                |                | Hydrostatic                                    |
| Number of gears (forward / reverse)                              |                | 2 / 2                                          |
|                                                                  |                | 2 / 2<br>30 km/h                               |
| Max. travel speed (may vary according to applicable regulations) |                | 20 km/h                                        |
| Travel speed (laden)                                             | E              |                                                |
| Differential lock                                                | Front and      | rear locking of the machine                    |
| Parking brake                                                    |                | Manual                                         |
| Service brake                                                    | Hydraulic drum | brake on front axle, acting on all 4<br>wheels |
| Hydraulics                                                       |                |                                                |
| Hydraulic pump type                                              |                | Gear pump                                      |
| Hydraulic flow - Pressure                                        |                | 70 l/min / 200 bar                             |
| High-Flow Option (I/min)                                         |                | 110 l/min                                      |
| Drive hydraulic system pressure                                  |                | 380 bar                                        |
| Tank capacities                                                  |                |                                                |
| Hydraulic oil                                                    |                | 74                                             |
| Fuel tank                                                        |                | 102 l                                          |
| Noise and vibration                                              |                |                                                |
| Vibration on hands/arms                                          |                | < 2.50 m/s²                                    |
| Miscellaneous                                                    |                |                                                |
| Cab certification                                                | RO             | PS - FOPS cab (level 1)                        |
|                                                                  |                |                                                |

## MLA 7-75 H-Z - Dimensional drawing

Head Office B.P. 249 - 430 rue de l'Aubinière 44150 Ancenis Cedex - France Tel: +33 (0)2 40 09 10 11 - Fax: +33 (0)2 40 09 10 97 www.manitou.com

This publication provides a description of the configuration versions and options for Manitou products, which may differ for equipment. The equipment presented in this brochure may be part of a series, as an option, or it may not be available, depending on the versions. Manitou reserves the right, at any time and without notice, to amend the specifications described and represented. The specifications provided do not bind the manufacturer. For more details, please contact your Manitou agent. This is not a contractually binding document. The presentation of the products is not contractually binding. List of specifications non-exhaustive. The logos as well as the visual identity of the company are owned by Manitou and cannot be used without authorisation. All rights reserved. The photos and diagrams contained in this brochure are only provided for consultation and information purposes.