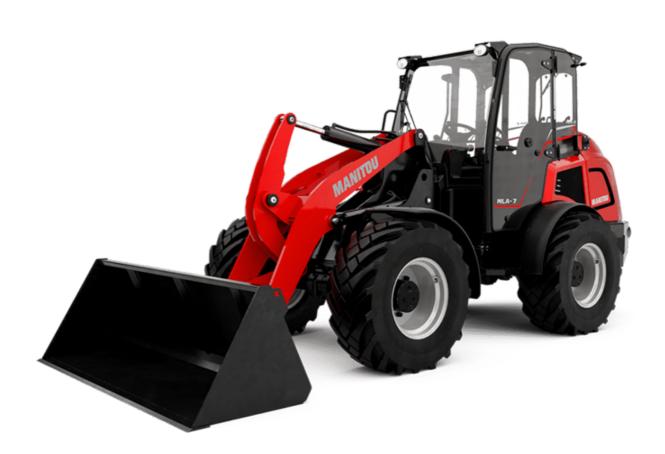

Technical sheet :

## MLA 7-75 H-Z

|                                                                  |                | · · · · · · · · · · · · · · · · · · ·          |
|------------------------------------------------------------------|----------------|------------------------------------------------|
| Capacities                                                       |                | Metric                                         |
| Static tipping load with bucket (straight)                       |                | 3378 kg                                        |
| Static tipping load with bucket (full turn)                      |                | 2621 kg                                        |
| Static tipping load with forks (straight)                        |                | 2741 kg                                        |
| Static tipping load with forks (full turn)                       |                | 2174 kg                                        |
| Max. height of bucket pivot point                                | h35            | 3.47 m                                         |
| Max. lifting height (below forks)                                | h3             | 3.28 m                                         |
| Breakout force with bucket                                       |                | 5906 daN                                       |
| Weight and dimensions                                            |                |                                                |
| Unladen weight (with forks) with 4-post canopy                   |                | 4781 kg                                        |
| Unladen weight (with forks)                                      |                | 4953 kg                                        |
| Wheelbase                                                        | у              | 2.06 m                                         |
| Overall width of 4 posts canopy                                  | b22            | 1.28 m                                         |
| Overall cab width                                                | b4             | 1.28 m                                         |
| Overall height with FOPS removed and ROPS folded                 | h36            | 1.99 m                                         |
| Overall height with 4 posts canopy                               | h38            | 2.48 m                                         |
| Overall height with cab                                          | h17            | 2.48 m                                         |
| Tilt-up angle                                                    | a4             | 45 °                                           |
| Tilt-down angle                                                  | а5             | 45 °                                           |
| Articulation angle                                               | a19            | 45 °                                           |
| Overall width less bucket                                        | b1             | 1.74 m                                         |
| Overall length - Less Bucket                                     | 12             | 4.44 m                                         |
| Ground clearance                                                 | m4             | 0.31 m                                         |
| Engine                                                           |                |                                                |
| Engine brand                                                     |                | Deutz                                          |
| Engine model                                                     |                | TD_3_6_L4                                      |
| Engine norm                                                      |                | Stage V                                        |
| Number of cylinders / Capacity of cylinders                      |                | 4 - 3600 cm <sup>3</sup>                       |
| I.C. Engine power rating / Power                                 |                | 74.30 Hp / 55.40 kW                            |
| Max. torque / Engine rotation                                    |                | 330 Nm / 1600 rpm                              |
| Engine cooling system                                            |                | ators water + hydraulic oil                    |
| Transmission                                                     |                | ators water + flyulaunc on                     |
| Transmission type                                                |                | Hydrostatic                                    |
| Number of gears (forward / reverse)                              |                | 2 / 2                                          |
|                                                                  |                | 2 / 2<br>30 km/h                               |
| Max. travel speed (may vary according to applicable regulations) |                | 20 km/h                                        |
| Travel speed (laden)                                             | E              |                                                |
| Differential lock                                                | Front and      | rear locking of the machine                    |
| Parking brake                                                    |                | Manual                                         |
| Service brake                                                    | Hydraulic drum | brake on front axle, acting on all 4<br>wheels |
| Hydraulics                                                       |                |                                                |
| Hydraulic pump type                                              |                | Gear pump                                      |
| Hydraulic flow - Pressure                                        |                | 70 l/min / 200 bar                             |
| High-Flow Option (I/min)                                         |                | 110 l/min                                      |
| Drive hydraulic system pressure                                  |                | 380 bar                                        |
| Tank capacities                                                  |                |                                                |
| Hydraulic oil                                                    |                | 74                                             |
| Fuel tank                                                        |                | 102 l                                          |
| Noise and vibration                                              |                |                                                |
| Vibration on hands/arms                                          |                | < 2.50 m/s²                                    |
| Miscellaneous                                                    |                |                                                |
| Cab certification                                                | RO             | PS - FOPS cab (level 1)                        |
|                                                                  |                |                                                |