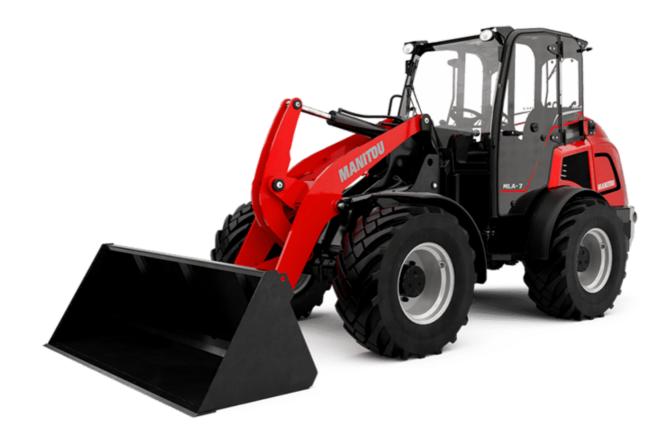

## MLA 7-75 H-Z

|                                                                  | MLA 7-75 H-Z | Created on July 30, 2025 at 2:28 AM 01                     |  |
|------------------------------------------------------------------|--------------|------------------------------------------------------------|--|
| Capacities                                                       |              | Metric                                                     |  |
| Static tipping load with bucket (straight)                       |              | 3378 kg                                                    |  |
| Static tipping load with bucket (full turn)                      |              | 2621 kg                                                    |  |
| Static tipping load with forks (straight)                        |              | 2741 kg                                                    |  |
| Static tipping load with forks (full turn)                       |              | 2174 kg                                                    |  |
| Max. height of bucket pivot point                                | h35          | 3.47 m                                                     |  |
| Max. lifting height (below forks)                                | h3           | 3.28 m                                                     |  |
| Breakout force with bucket                                       | 113          | 5.26 III<br>5906 daN                                       |  |
|                                                                  |              | 3900 dalv                                                  |  |
| Weight and dimensions                                            |              | 4701 b                                                     |  |
| Unladen weight (with forks) with 4-post canopy                   |              | 4781 kg                                                    |  |
| Unladen weight (with forks)                                      |              | 4953 kg                                                    |  |
| Wheelbase                                                        | у            | 2.06 m                                                     |  |
| Overall width of 4 posts canopy                                  | b22          | 1.28 m                                                     |  |
| Overall cab width                                                | b4           | 1.28 m                                                     |  |
| Overall height with FOPS removed and ROPS folded                 | h36          | 1.99 m                                                     |  |
| Overall height with 4 posts canopy                               | h38          | 2.48 m                                                     |  |
| Overall height with cab                                          | h17          | 2.48 m                                                     |  |
| Tilt-up angle                                                    | a4           | 45 °                                                       |  |
| Tilt-down angle                                                  | a5           | 45 °                                                       |  |
| Articulation angle                                               | a19          | 45 °                                                       |  |
| Overall width less bucket                                        | b1           | 1.74 m                                                     |  |
| Overall length - Less Bucket                                     | 12           | 4.44 m                                                     |  |
| Ground clearance                                                 | m4           | 0.31 m                                                     |  |
| Engine                                                           |              |                                                            |  |
| Engine brand                                                     |              | Deutz                                                      |  |
| Engine model                                                     |              | TD_3_6_L4                                                  |  |
| Engine norm                                                      |              | Stage IIIB, Stage V, Tier 4                                |  |
| Number of cylinders / Capacity of cylinders                      |              | 4 - 3600 cm <sup>3</sup>                                   |  |
| I.C. Engine power rating / Power                                 |              | 74.30 Hp / 55.40 kW                                        |  |
| - 1                                                              |              | 330 Nm / 1600 rpm                                          |  |
| Max. torque / Engine rotation                                    |              |                                                            |  |
| Engine cooling system                                            |              | 2 radiators water + hydraulic oil                          |  |
| Transmission                                                     |              | 0.1                                                        |  |
| Transmission type                                                |              | Hydrostatic                                                |  |
| Number of gears (forward / reverse)                              |              | 2 / 2                                                      |  |
| Max. travel speed (may vary according to applicable regulations) |              | 30 km/h                                                    |  |
| Travel speed (laden)                                             |              | 20 km/h                                                    |  |
| Differential lock                                                |              | Front and rear locking of the machine                      |  |
| Parking brake                                                    |              | Manual                                                     |  |
| Service brake                                                    |              | Hydraulic drum brake on front axle, acting on all 4 wheels |  |
| Hydraulics                                                       |              |                                                            |  |
| Hydraulic pump type                                              |              | Gear pump                                                  |  |
| Hydraulic flow - Pressure                                        |              | Gear pump<br>70 l/min / 200 bar                            |  |
| High-Flow Option (I/min)                                         |              | 110 l/min                                                  |  |
| Drive hydraulic system pressure                                  |              | 380 bar                                                    |  |
| Tank capacities                                                  |              |                                                            |  |
| Hydraulic oil                                                    |              | 74                                                         |  |
| Fuel tank                                                        |              | 102                                                        |  |
| Fuel tank Noise and vibration                                    |              | 1021                                                       |  |
|                                                                  |              | . 0.50 1-2                                                 |  |
| Vibration on hands/arms                                          |              | < 2.50 m/s <sup>2</sup>                                    |  |
| Miscellaneous                                                    |              |                                                            |  |