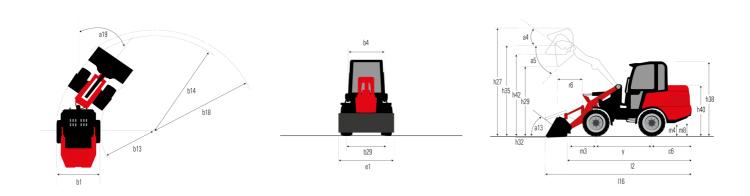

## MLA 7-75 H-Z

|                                                                  | MLA 7-75 H-Z | Created on July 30, 2025 at 2:28 AM 01                     |  |
|------------------------------------------------------------------|--------------|------------------------------------------------------------|--|
| Capacities                                                       |              | Metric                                                     |  |
| Static tipping load with bucket (straight)                       |              | 3378 kg                                                    |  |
| Static tipping load with bucket (full turn)                      |              | 2621 kg                                                    |  |
| Static tipping load with forks (straight)                        |              | 2741 kg                                                    |  |
| Static tipping load with forks (full turn)                       |              | 2174 kg                                                    |  |
| Max. height of bucket pivot point                                | h35          | 3.47 m                                                     |  |
| Max. lifting height (below forks)                                | h3           | 3.28 m                                                     |  |
| Breakout force with bucket                                       | 113          | 5.26 III<br>5906 daN                                       |  |
|                                                                  |              | 3900 dalv                                                  |  |
| Weight and dimensions                                            |              | 4701 b                                                     |  |
| Unladen weight (with forks) with 4-post canopy                   |              | 4781 kg                                                    |  |
| Unladen weight (with forks)                                      |              | 4953 kg                                                    |  |
| Wheelbase                                                        | у            | 2.06 m                                                     |  |
| Overall width of 4 posts canopy                                  | b22          | 1.28 m                                                     |  |
| Overall cab width                                                | b4           | 1.28 m                                                     |  |
| Overall height with FOPS removed and ROPS folded                 | h36          | 1.99 m                                                     |  |
| Overall height with 4 posts canopy                               | h38          | 2.48 m                                                     |  |
| Overall height with cab                                          | h17          | 2.48 m                                                     |  |
| Tilt-up angle                                                    | a4           | 45 °                                                       |  |
| Tilt-down angle                                                  | a5           | 45 °                                                       |  |
| Articulation angle                                               | a19          | 45 °                                                       |  |
| Overall width less bucket                                        | b1           | 1.74 m                                                     |  |
| Overall length - Less Bucket                                     | 12           | 4.44 m                                                     |  |
| Ground clearance                                                 | m4           | 0.31 m                                                     |  |
| Engine                                                           |              |                                                            |  |
| Engine brand                                                     |              | Deutz                                                      |  |
| Engine model                                                     |              | TD_3_6_L4                                                  |  |
| Engine norm                                                      |              | Stage IIIB, Stage V, Tier 4                                |  |
| Number of cylinders / Capacity of cylinders                      |              | 4 - 3600 cm <sup>3</sup>                                   |  |
| I.C. Engine power rating / Power                                 |              | 74.30 Hp / 55.40 kW                                        |  |
| - 1                                                              |              | 330 Nm / 1600 rpm                                          |  |
| Max. torque / Engine rotation                                    |              |                                                            |  |
| Engine cooling system                                            |              | 2 radiators water + hydraulic oil                          |  |
| Transmission                                                     |              | 0.1                                                        |  |
| Transmission type                                                |              | Hydrostatic                                                |  |
| Number of gears (forward / reverse)                              |              | 2 / 2                                                      |  |
| Max. travel speed (may vary according to applicable regulations) |              | 30 km/h                                                    |  |
| Travel speed (laden)                                             |              | 20 km/h                                                    |  |
| Differential lock                                                |              | Front and rear locking of the machine                      |  |
| Parking brake                                                    |              | Manual                                                     |  |
| Service brake                                                    |              | Hydraulic drum brake on front axle, acting on all 4 wheels |  |
| Hydraulics                                                       |              |                                                            |  |
| Hydraulic pump type                                              |              | Gear pump                                                  |  |
| Hydraulic flow - Pressure                                        |              | Gear pump<br>70 l/min / 200 bar                            |  |
| High-Flow Option (I/min)                                         |              | 110 l/min                                                  |  |
| Drive hydraulic system pressure                                  |              | 380 bar                                                    |  |
| Tank capacities                                                  |              |                                                            |  |
| Hydraulic oil                                                    |              | 74                                                         |  |
| Fuel tank                                                        |              | 102                                                        |  |
| Fuel tank Noise and vibration                                    |              | 1021                                                       |  |
|                                                                  |              | . 0.50 1-2                                                 |  |
| Vibration on hands/arms                                          |              | < 2.50 m/s <sup>2</sup>                                    |  |
| Miscellaneous                                                    |              |                                                            |  |

## MLA 7-75 H-Z - Dimensional drawing