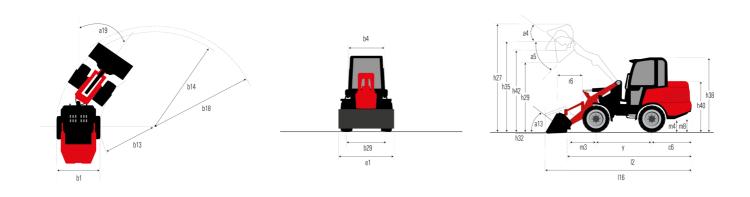

| S         | S       | S       |
| Speed control                                                | 0         | 0       | S       |
| Third speed                                                  | 0         | 0       | S       |
| Lighting                                                     |           |         |         |
| Complete road lighting                                       | 0         | S       | S       |
| Flat Led Rotating Beacon                                     | 0         | 0       | 0       |
| Front and rear LED work lights on cab (x4: 2 front + 2 rear) | S/0**     | 0       | S       |
| Front and rear work lights on cab (x4)                       | S         | S       | -       |

## MLA 7-75 H-Z - Dimensional drawing







## **Head Office**

B.P. 249 - 430 rue de l'Aubinière 44150 Ancenis Cedex - France Tel: +33 (0)2 40 09 10 11 - Fax: +33 (0)2 40 09 10 97 www.manitou.com



This publication provides a description of the configuration versions and options for Manitou products, which may differ for equipment. The equipment presented in this brochure may be part of a series, as an option, or it may not be available, depending on the versions. Manitou reserves the right, at any time and without notice, to amend the specifications described and represented. The specifications provided do not bind the manufacturer. For more details, please contact your Manitou agent. This is not a contractually binding document. The presentation of the products is not contractually binding. List of specifications non-exhau