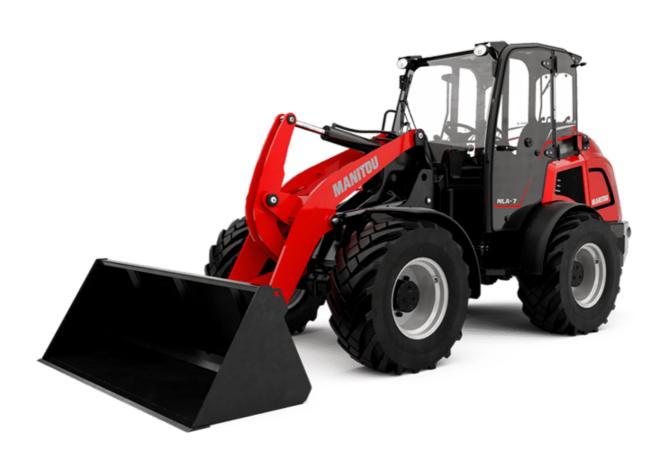

Technical sheet :

## MLA 7-75 H-Z





| Capacities