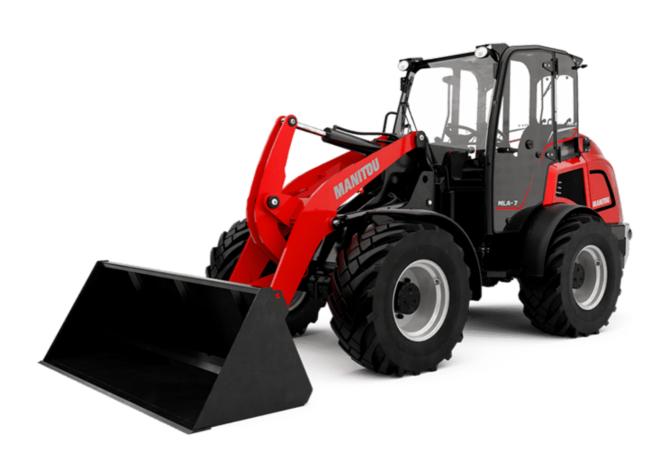

## MLA 7-75 H-Z

MLA 7-75 H-Z Created on September 9, 2025 at 8:14 PM UTC

| Capacities                                                       |     | Metric                                                   |
|------------------------------------------------------------------|-----|----------------------------------------------------------|
| Static tipping load with bucket (straight)                       |     | 3378 kg                                                  |
| Static tipping load with bucket (full tum)                       |     | 2621 kg                                                  |
| Static tipping load with forks (straight)                        |     | 2741 kg                                                  |
| Static tipping load with forks (full turn)                       |     | 2174 kg                                                  |
| Max. height of bucket pivot point                                | h35 | 3.47 m                                                   |
| Max. lifting height (below forks)                                | h3  | 3.28 m                                                   |
| Breakout force with bucket                                       |     | 5906 daN                                                 |
| Weight and dimensions                                            |     |                                                          |
| Unladen weight (with forks) with 4-post canopy                   |     | 4781 kg                                                  |
| Unladen weight (with forks)                                      |     | 4953 kg                                                  |
| Wheelbase                                                        | у   | 2.06 m                                                   |
| Overall width of 4 posts canopy                                  | b22 | 1.28 m                                                   |
| Overall cab width                                                | b4  | 1.28 m                                                   |
| Overall height with FOPS removed and ROPS folded                 | h36 | 1.99 m                                                   |
| Overall height with 4 posts canopy                               | h38 | 2.48 m                                                   |
| Overall height with cab                                          | h17 | 2.48 m                                                   |
| Tilt-up angle                                                    | a4  | 45 °                                                     |
| Tilt-down angle                                                  | а5  | 45 °                                                     |
| Articulation angle                                               | a19 | 45 °                                                     |
| Overall width less bucket                                        | b1  | 1.74 m                                                   |
| Overall length - Less Bucket                                     | 12  | 4.44 m                                                   |
| Ground clearance                                                 | m4  | 0.31 m                                                   |
| Engine                                                           |     |                                                          |
| Engine brand                                                     |     | Deutz                                                    |
| Engine model                                                     |     | TD_3_6_L4                                                |
| Engine norm                                                      |     | Stage V                                                  |
| Number of cylinders / Capacity of cylinders                      |     | 4 - 3600 cm <sup>3</sup>                                 |
| I.C. Engine power rating / Power                                 |     | 74.30 Hp / 55.40 kW                                      |
| Max. torque / Engine rotation                                    |     | 330 Nm / 1600 rpm                                        |
| Engine cooling system                                            |     | 2 radiators water + hydraulic oil                        |
| Transmission                                                     |     |                                                          |
| Transmission type                                                |     | Hydrostatic                                              |
| Number of gears (forward / reverse)                              |     | 2 / 2                                                    |
|                                                                  |     | 30 km/h                                                  |
| Max. travel speed (may vary according to applicable regulations) |     | 20 km/h                                                  |
| Travel speed (laden)                                             |     |                                                          |
| Differential lock                                                |     | Front and rear locking of the machine                    |
| Parking brake                                                    |     | Manual                                                   |
| Service brake                                                    | Нус | Iraulic drum brake on front axle, acting on all 4 wheels |
| Hydraulics                                                       |     |                                                          |
| Hydraulic pump type                                              |     | Gear pump                                                |
| Hydraulic flow - Pressure                                        |     | 70 l/min / 200 bar                                       |
| High-Flow Option (I/min)                                         |     | 110 l/min                                                |
| Drive hydraulic system pressure                                  |     | 380 bar                                                  |
| Tank capacities                                                  |     |                                                          |
| Hydraulic oil                                                    |     | 74                                                       |
| Fuel tank                                                        |     | 102                                                      |
| Noise and vibration                                              |     |                                                          |
| Vibration on hands/arms                                          |     | < 2.50 m/s²                                              |
| Miscellaneous                                                    |     |                                                          |
| Cab certification                                                |     | ROPS - FOPS cab (level 1)                                |
|                                                                  |     |                                                          |