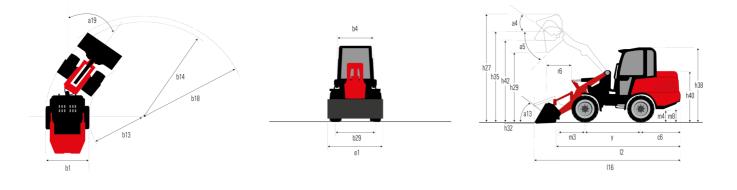

## MLA 7-75 H-Z

MLA 7-75 H-Z Created on September 9, 2025 at 8:14 PM UTC

| Capacities                                                       |     | Metric                                                   |
|------------------------------------------------------------------|-----|----------------------------------------------------------|
| Static tipping load with bucket (straight)                       |     | 3378 kg                                                  |
| Static tipping load with bucket (full tum)                       |     | 2621 kg                                                  |
| Static tipping load with forks (straight)                        |     | 2741 kg                                                  |
| Static tipping load with forks (full turn)                       |     | 2174 kg                                                  |
| Max. height of bucket pivot point                                | h35 | 3.47 m                                                   |
| Max. lifting height (below forks)                                | h3  | 3.28 m                                                   |
| Breakout force with bucket                                       |     | 5906 daN                                                 |
| Weight and dimensions                                            |     |                                                          |
| Unladen weight (with forks) with 4-post canopy                   |     | 4781 kg                                                  |
| Unladen weight (with forks)                                      |     | 4953 kg                                                  |
| Wheelbase                                                        | у   | 2.06 m                                                   |
| Overall width of 4 posts canopy                                  | b22 | 1.28 m                                                   |
| Overall cab width                                                | b4  | 1.28 m                                                   |
| Overall height with FOPS removed and ROPS folded                 | h36 | 1.99 m                                                   |
| Overall height with 4 posts canopy                               | h38 | 2.48 m                                                   |
| Overall height with cab                                          | h17 | 2.48 m                                                   |
| Tilt-up angle                                                    | a4  | 45 °                                                     |
| Tilt-down angle                                                  | а5  | 45 °                                                     |
| Articulation angle                                               | a19 | 45 °                                                     |
| Overall width less bucket                                        | b1  | 1.74 m                                                   |
| Overall length - Less Bucket                                     | 12  | 4.44 m                                                   |
| Ground clearance                                                 | m4  | 0.31 m                                                   |
| Engine                                                           |     |                                                          |
| Engine brand                                                     |     | Deutz                                                    |
| Engine model                                                     |     | TD_3_6_L4                                                |
| Engine norm                                                      |     | Stage V                                                  |
| Number of cylinders / Capacity of cylinders                      |     | 4 - 3600 cm <sup>3</sup>                                 |
| I.C. Engine power rating / Power                                 |     | 74.30 Hp / 55.40 kW                                      |
| Max. torque / Engine rotation                                    |     | 330 Nm / 1600 rpm                                        |
| Engine cooling system                                            |     | 2 radiators water + hydraulic oil                        |
| Transmission                                                     |     |                                                          |
| Transmission type                                                |     | Hydrostatic                                              |
| Number of gears (forward / reverse)                              |     | 2 / 2                                                    |
|                                                                  |     | 30 km/h                                                  |
| Max. travel speed (may vary according to applicable regulations) |     | 20 km/h                                                  |
| Travel speed (laden)                                             |     |                                                          |
| Differential lock                                                |     | Front and rear locking of the machine                    |
| Parking brake                                                    |     | Manual                                                   |
| Service brake                                                    | Нус | Iraulic drum brake on front axle, acting on all 4 wheels |
| Hydraulics                                                       |     |                                                          |
| Hydraulic pump type                                              |     | Gear pump                                                |
| Hydraulic flow - Pressure                                        |     | 70 l/min / 200 bar                                       |
| High-Flow Option (I/min)                                         |     | 110 l/min                                                |
| Drive hydraulic system pressure                                  |     | 380 bar                                                  |
| Tank capacities                                                  |     |                                                          |
| Hydraulic oil                                                    |     | 74                                                       |
| Fuel tank                                                        |     | 102                                                      |
| Noise and vibration                                              |     |                                                          |
| Vibration on hands/arms                                          |     | < 2.50 m/s²                                              |
| Miscellaneous                                                    |     |                                                          |
| Cab certification                                                |     | ROPS - FOPS cab (level 1)                                |
|                                                                  |     |                                                          |

## MLA 7-75 H-Z - Dimensional drawing

Head Office B.P. 249 - 430 rue de l'Aubinière 44150 Ancenis Cedex - France Tel: +33 (0)2 40 09 10 11 - Fax: +33 (0)2 40 09 10 97 www.manitou.com

This publication provides a description of the configuration versions and options for Manitou products, which may differ for equipment. The equipment presented in this brochure may be part of a series, as an option, or it may not be available, depending on the versions. Manitou reserves the right, at any time and without notice, to amend the specifications described and represented. The specifications provided do not bind the manufacturer. For more details, please contact your Manitou agent. This is not a contractually binding document. The presentation of the products is not contractually binding. List of specifications non-exhaustive. The logos as well as the visual identity of the company are owned by Manitou and cannot be used without authorisation. All rights reserved. The photos and diagrams contained in this brochure are only provided for consultation and information purposes.