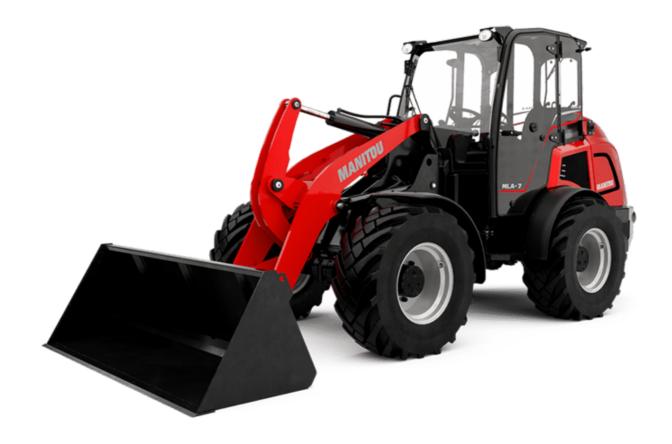

Technical sheet:

## MLA 7-75 H-Z

| MEA 7-7311-2 OI | eated on September 9, 2025 at 7:04 PM U                    |  |
|-----------------|------------------------------------------------------------|--|
|                 | Metric                                                     |  |
|                 | 3378 kg                                                    |  |
|                 | 2621 kg                                                    |  |
|                 | 2741 kg                                                    |  |
|                 | 2174 kg                                                    |  |
| h35             | 3.47 m                                                     |  |
|                 | 3.28 m                                                     |  |
|                 | 5906 daN                                                   |  |
|                 |                                                            |  |
|                 | 4781 kg                                                    |  |
|                 | 4953 kg                                                    |  |
| V               | 2.06 m                                                     |  |
|                 | 1.28 m                                                     |  |
|                 |                                                            |  |
|                 | 1.28 m                                                     |  |
|                 | 1.99 m                                                     |  |
|                 | 2.48 m                                                     |  |
|                 | 2.48 m                                                     |  |
|                 | 45 °                                                       |  |
|                 | 45 °                                                       |  |
|                 | 45 °                                                       |  |
|                 | 1.74 m                                                     |  |
| l2              | 4.44 m                                                     |  |
| m4              | 0.31 m                                                     |  |
|                 |                                                            |  |
|                 | Deutz                                                      |  |
|                 | TD_3_6_L4                                                  |  |
|                 | Stage V                                                    |  |
|                 | 4 - 3600 cm³                                               |  |
|                 | 74.30 Hp / 55.40 kW                                        |  |
|                 | 330 Nm / 1600 rpm                                          |  |
|                 | 2 radiators water + hydraulic oil                          |  |
|                 |                                                            |  |
|                 | Hydrostatic                                                |  |
|                 | 2/2                                                        |  |
|                 | 30 km/h                                                    |  |
|                 | 20 km/h                                                    |  |
|                 | Front and rear locking of the machine                      |  |
|                 | Manual                                                     |  |
|                 | Hydraulic drum brake on front axle, acting on all 4 wheels |  |
|                 |                                                            |  |
|                 | Gear pump                                                  |  |
|                 | 70 I/min / 200 bar                                         |  |
|                 | 110 I/min                                                  |  |
|                 | 380 bar                                                    |  |
|                 | 300 bai                                                    |  |
|                 | 74 I                                                       |  |
|                 | 74 I<br>102 I                                              |  |
|                 | 1021                                                       |  |
|                 | .0.50                                                      |  |
|                 | < 2.50 m/s <sup>2</sup>                                    |  |
|                 |                                                            |  |
|                 | y b22 b4 h36 h38 h17 a4 a5 a19 b1                          |  |