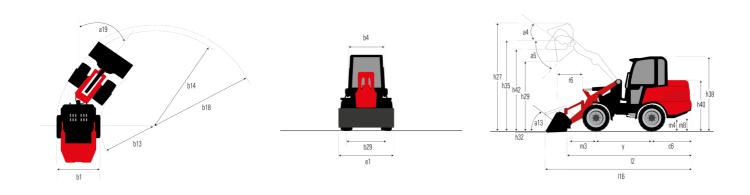

## MLA 7-75 H-Z

| MEA 7-7311-2 OI | eated on September 9, 2025 at 7:04 PM U                    |  |
|-----------------|------------------------------------------------------------|--|
|                 | Metric                                                     |  |
|                 | 3378 kg                                                    |  |
|                 | 2621 kg                                                    |  |
|                 | 2741 kg                                                    |  |
|                 | 2174 kg                                                    |  |
| h35             | 3.47 m                                                     |  |
|                 | 3.28 m                                                     |  |
|                 | 5906 daN                                                   |  |
|                 |                                                            |  |
|                 | 4781 kg                                                    |  |
|                 | 4953 kg                                                    |  |
| V               | 2.06 m                                                     |  |
|                 | 1.28 m                                                     |  |
|                 |                                                            |  |
|                 | 1.28 m                                                     |  |
|                 | 1.99 m                                                     |  |
|                 | 2.48 m                                                     |  |
|                 | 2.48 m                                                     |  |
|                 | 45 °                                                       |  |
|                 | 45 °                                                       |  |
|                 | 45 °                                                       |  |
|                 | 1.74 m                                                     |  |
| l2              | 4.44 m                                                     |  |
| m4              | 0.31 m                                                     |  |
|                 |                                                            |  |
|                 | Deutz                                                      |  |
|                 | TD_3_6_L4                                                  |  |
|                 | Stage V                                                    |  |
|                 | 4 - 3600 cm³                                               |  |
|                 | 74.30 Hp / 55.40 kW                                        |  |
|                 | 330 Nm / 1600 rpm                                          |  |
|                 | 2 radiators water + hydraulic oil                          |  |
|                 |                                                            |  |
|                 | Hydrostatic                                                |  |
|                 | 2/2                                                        |  |
|                 | 30 km/h                                                    |  |
|                 | 20 km/h                                                    |  |
|                 | Front and rear locking of the machine                      |  |
|                 | Manual                                                     |  |
|                 | Hydraulic drum brake on front axle, acting on all 4 wheels |  |
|                 |                                                            |  |
|                 | Gear pump                                                  |  |
|                 | 70 I/min / 200 bar                                         |  |
|                 | 110 I/min                                                  |  |
|                 | 380 bar                                                    |  |
|                 | 300 bai                                                    |  |
|                 | 74 I                                                       |  |
|                 | 74 I<br>102 I                                              |  |
|                 | 1021                                                       |  |
|                 | .0.50                                                      |  |
|                 | < 2.50 m/s <sup>2</sup>                                    |  |
|                 |                                                            |  |
|                 | y b22 b4 h36 h38 h17 a4 a5 a19 b1                          |  |

## MLA 7-75 H-Z - Dimensional drawing