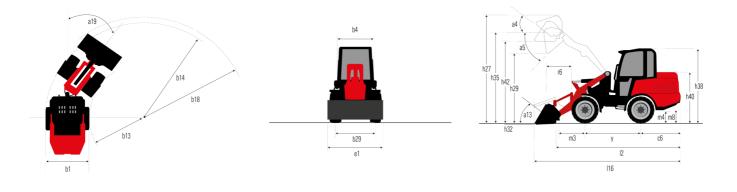

## MLA 7-75 H-Z

| Capacities                                                       | Metric                                                 |         |
|------------------------------------------------------------------|--------------------------------------------------------|---------|
| Static tipping load with bucket (straight)                       | 3378 kg                                                |         |
| Static tipping load with bucket (full turn)                      | 2621 kg                                                |         |
| Static tipping load with forks (straight)                        | 2741 kg                                                |         |
| Static tipping load with forks (full turn)                       | 2174 kg                                                |         |
| Max. height of bucket pivot point                                | h35 3.47 m                                             |         |
| Max. lifting height (below forks)                                | h3 3.28 m                                              |         |
| Breakout force with bucket                                       | 5906 daN                                               |         |
| Weight and dimensions                                            |                                                        |         |
| Unladen weight (with forks) with 4-post canopy                   | 4781 kg                                                |         |
| Unladen weight (with forks)                                      | 4953 kg                                                |         |
| Wheelbase                                                        | y 2.06 m                                               |         |
| Overall width of 4 posts canopy                                  | b22 1.28 m                                             |         |
| Overall cab width                                                | b4 1.28 m                                              |         |
| Overall height with FOPS removed and ROPS folded                 | h36 1.99 m                                             |         |
| Overall height with 4 posts canopy                               | h38 2.48 m                                             |         |
| Overall height with cab                                          | h17 2.48 m                                             |         |
| Tilt-up angle                                                    | a4 45 °                                                |         |
| Tilt-down angle                                                  | a5 45 °                                                |         |
| Articulation angle                                               | a19 45 °                                               |         |
| Overall width less bucket                                        | b1 1.74 m                                              |         |
| Overall length - Less Bucket                                     | l2 4.44 m                                              |         |
| Ground clearance                                                 | m4 0.31 m                                              |         |
| Engine                                                           |                                                        |         |
| Engine brand                                                     | Deutz                                                  |         |
| Engine model                                                     | TD_3_6_L4                                              |         |
| Engine norm                                                      | Stage V                                                |         |
| Number of cylinders / Capacity of cylinders                      | 4 - 3600 cm <sup>3</sup>                               |         |
| I.C. Engine power rating / Power                                 | 74.30 Hp / 55.40 kW                                    |         |
| Max. torque / Engine rotation                                    | 330 Nm / 1600 rpm                                      |         |
| Engine cooling system                                            | 2 radiators water + hydraulic oil                      |         |
| Transmission                                                     |                                                        |         |
| Transmission type                                                | Hydrostatic                                            |         |
| Number of gears (forward / reverse)                              | 2 / 2                                                  |         |
| - , ,                                                            | 2 / 2<br>30 km/h                                       |         |
| Max. travel speed (may vary according to applicable regulations) | 20 km/h                                                |         |
| Travel speed (laden)                                             |                                                        |         |
| Differential lock                                                | Front and rear locking of the machine                  | :       |
| Parking brake                                                    | Manual                                                 |         |
| Service brake                                                    | Hydraulic drum brake on front axle, acting o<br>wheels | n all 4 |
| Hydraulics                                                       |                                                        |         |
| Hydraulic pump type                                              | Gear pump                                              |         |
| Hydraulic flow - Pressure                                        | 70 l/min / 200 bar                                     |         |
| High-Flow Option (I/min)                                         | 110 l/min                                              |         |
| Drive hydraulic system pressure                                  | 380 bar                                                |         |
| Tank capacities                                                  |                                                        |         |
| Hydraulic oil                                                    | 741                                                    |         |
| Fuel tank                                                        | 102                                                    |         |
| Noise and vibration                                              |                                                        |         |
| Vibration on hands/arms                                          | < 2.50 m/s <sup>2</sup>                                |         |
| Miscellaneous                                                    | - 2.00 11/3                                            |         |
| Cab certification                                                | ROPS - FOPS cab (level 1)                              |         |
|                                                                  |                                                        |         |

## MLA 7-75 H-Z - Dimensional drawing

Head Office B.P. 249 - 430 rue de l'Aubinière 44150 Ancenis Cedex - France Tel: +33 (0)2 40 09 10 11 - Fax: +33 (0)2 40 09 10 97 www.manitou.com

This publication provides a description of the configuration versions and options for Manitou products, which may differ for equipment. The equipment presented in this brochure may be part of a series, as an option, or it may not be available, depending on the versions. Manitou reserves the right, at any time and without notice, to amend the specifications described and represented. The specifications provided do not bind the manufacturer. For more details, please contact your Manitou agent. This is not a contractually binding document. The presentation of the products is not contractually binding. List of specifications non-exhaustive. The logos as well as the visual identity of the company are owned by Manitou and cannot be used without authorisation. All rights reserved. The photos and diagrams contained in this brochure are only provided for consultation and information purposes.