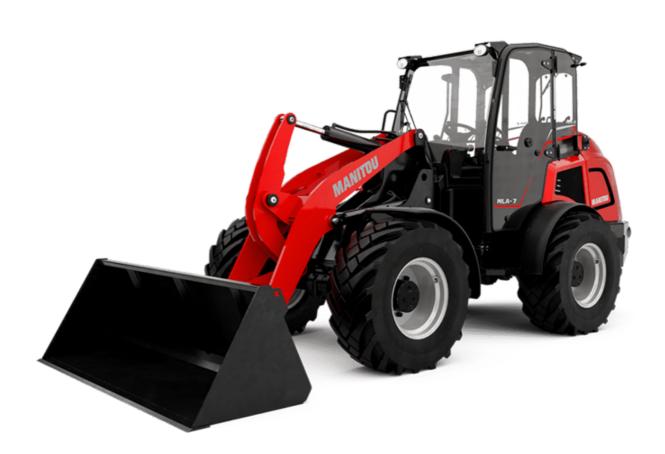

## MLA 7-75 H-Z

| Capacities                                                       | Metric                                                 |         |
|------------------------------------------------------------------|--------------------------------------------------------|---------|
| Static tipping load with bucket (straight)                       | 3378 kg                                                |         |
| Static tipping load with bucket (full turn)                      | 2621 kg                                                |         |
| Static tipping load with forks (straight)                        | 2741 kg                                                |         |
| Static tipping load with forks (full turn)                       | 2174 kg                                                |         |
| Max. height of bucket pivot point                                | h35 3.47 m                                             |         |
| Max. lifting height (below forks)                                | h3 3.28 m                                              |         |
| Breakout force with bucket                                       | 5906 daN                                               |         |
| Weight and dimensions                                            |                                                        |         |
| Unladen weight (with forks) with 4-post canopy                   | 4781 kg                                                |         |
| Unladen weight (with forks)                                      | 4953 kg                                                |         |
| Wheelbase                                                        | y 2.06 m                                               |         |
| Overall width of 4 posts canopy                                  | b22 1.28 m                                             |         |
| Overall cab width                                                | b4 1.28 m                                              |         |
| Overall height with FOPS removed and ROPS folded                 | h36 1.99 m                                             |         |
| Overall height with 4 posts canopy                               | h38 2.48 m                                             |         |
| Overall height with cab                                          | h17 2.48 m                                             |         |
| Tilt-up angle                                                    | a4 45 °                                                |         |
| Tilt-down angle                                                  | a5 45 °                                                |         |
| Articulation angle                                               | a19 45 °                                               |         |
| Overall width less bucket                                        | b1 1.74 m                                              |         |
| Overall length - Less Bucket                                     | l2 4.44 m                                              |         |
| Ground clearance                                                 | m4 0.31 m                                              |         |
| Engine                                                           |                                                        |         |
| Engine brand                                                     | Deutz                                                  |         |
| Engine model                                                     | TD_3_6_L4                                              |         |
| Engine norm                                                      | Stage V                                                |         |
| Number of cylinders / Capacity of cylinders                      | 4 - 3600 cm <sup>3</sup>                               |         |
| I.C. Engine power rating / Power                                 | 74.30 Hp / 55.40 kW                                    |         |
| Max. torque / Engine rotation                                    | 330 Nm / 1600 rpm                                      |         |
| Engine cooling system                                            | 2 radiators water + hydraulic oil                      |         |
| Transmission                                                     |                                                        |         |
| Transmission type                                                | Hydrostatic                                            |         |
| Number of gears (forward / reverse)                              | 2 / 2                                                  |         |
| - , ,                                                            | 2 / 2<br>30 km/h                                       |         |
| Max. travel speed (may vary according to applicable regulations) | 20 km/h                                                |         |
| Travel speed (laden)                                             |                                                        |         |
| Differential lock                                                | Front and rear locking of the machine                  | :       |
| Parking brake                                                    | Manual                                                 |         |
| Service brake                                                    | Hydraulic drum brake on front axle, acting o<br>wheels | n all 4 |
| Hydraulics                                                       |                                                        |         |
| Hydraulic pump type                                              | Gear pump                                              |         |
| Hydraulic flow - Pressure                                        | 70 l/min / 200 bar                                     |         |
| High-Flow Option (I/min)                                         | 110 l/min                                              |         |
| Drive hydraulic system pressure                                  | 380 bar                                                |         |
| Tank capacities                                                  |                                                        |         |
| Hydraulic oil                                                    | 741                                                    |         |
| Fuel tank                                                        | 102                                                    |         |
| Noise and vibration                                              |                                                        |         |
| Vibration on hands/arms                                          | < 2.50 m/s <sup>2</sup>                                |         |
| Miscellaneous                                                    | - 2.00 11/3                                            |         |
| Cab certification                                                | ROPS - FOPS cab (level 1)                              |         |
|                                                                  |                                                        |         |