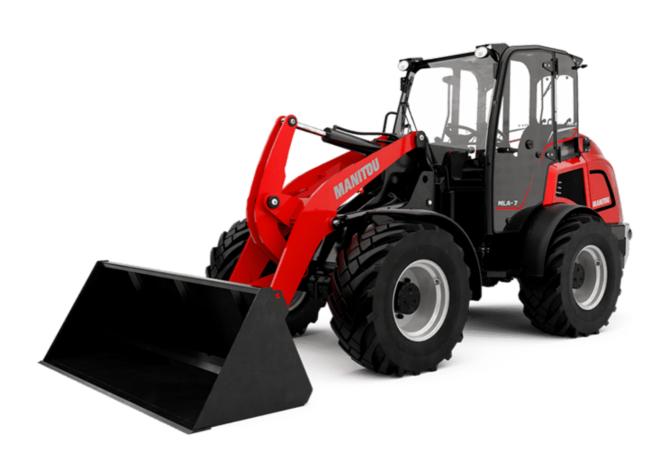

## MLA 7-75 H-Z

| MLA 7-75 H-Z | Created on August | 12, 2025 at 9:29 PM UTC |
|--------------|-------------------|-------------------------|
|              |                   |                         |

| Capacities                                                       |           | Metric                                                   |
|------------------------------------------------------------------|-----------|----------------------------------------------------------|
| Static tipping load with bucket (straight)                       |           | 3378 kg                                                  |
| Static tipping load with bucket (full turn)                      |           | 2621 kg                                                  |
| Static tipping load with forks (straight)                        |           | 2741 kg                                                  |
| Static tipping load with forks (full turn)                       |           | 2174 kg                                                  |
| Max. height of bucket pivot point                                | h35       | 3.47 m                                                   |
| Max. lifting height (below forks)                                | h3        | 3.28 m                                                   |
| Breakout force with bucket                                       |           | 5906 daN                                                 |
| Weight and dimensions                                            |           |                                                          |
| Jnladen weight (with forks) with 4-post canopy                   |           | 4781 kg                                                  |
| Jnladen weight (with forks)                                      |           | 4953 kg                                                  |
| Vheelbase                                                        | v         | 2.06 m                                                   |
| Dverall width of 4 posts canopy                                  | b22       | 1.28 m                                                   |
| Dverall cab width                                                | b4        | 1.28 m                                                   |
| Overall height with FOPS removed and ROPS folded                 | h36       | 1.99 m                                                   |
| Overall height with 4 posts canopy                               | h38       | 2.48 m                                                   |
| Diverall height with cab                                         | h17       | 2.48 m                                                   |
| rilt-up angle                                                    | a4        | 45 °                                                     |
| Tilt-down angle                                                  | a4<br>a5  | 45 °                                                     |
| Articulation angle                                               | a0<br>a19 | 45 °                                                     |
| Dverall width less bucket                                        | b1        | 43<br>1.74 m                                             |
| Dverall length - Less Bucket                                     | 12        | 4.44 m                                                   |
| Ground clearance                                                 | 12<br>m4  | 0.31 m                                                   |
| Engine                                                           | 1114      | 0.31111                                                  |
| Engine brand                                                     |           | Deutz                                                    |
| ingine model                                                     |           | TD_3_6_L4                                                |
| -                                                                |           | Stage IIIB, Stage V, Tier 4                              |
| ingine norm                                                      |           |                                                          |
| Number of cylinders / Capacity of cylinders                      |           | 4 - 3600 cm <sup>3</sup>                                 |
| .C. Engine power rating / Power                                  |           | 74.30 Hp / 55.40 kW                                      |
| Max. torque / Engine rotation                                    |           | 330 Nm / 1600 rpm                                        |
| ngine cooling system                                             |           | 2 radiators water + hydraulic oil                        |
| Transmission                                                     |           |                                                          |
| Fransmission type                                                |           | Hydrostatic                                              |
| Number of gears (forward / reverse)                              |           | 2/2                                                      |
| Max. travel speed (may vary according to applicable regulations) |           | 30 km/h                                                  |
| Fravel speed (laden)                                             |           | 20 km/h                                                  |
| Differential lock                                                |           | Front and rear locking of the machine                    |
| Parking brake                                                    |           | Manual                                                   |
| Service brake                                                    |           | Hydraulic drum brake on front axle, acting on all wheels |
| Hydraulics                                                       |           |                                                          |
| Hydraulic pump type                                              |           | Gear pump                                                |
| Hydraulic flow - Pressure                                        |           | 70 l/min / 200 bar                                       |
| ligh-Flow Option (I/min)                                         |           | 110 l/min                                                |
| Drive hydraulic system pressure                                  |           | 380 bar                                                  |
| Fank capacities                                                  |           |                                                          |
| łydraulic oil                                                    |           | 74                                                       |
| Fuel tank                                                        |           | 102                                                      |
| Noise and vibration                                              |           | 1021                                                     |
| Vibration on hands/arms                                          |           | < 2.50 m/s²                                              |
| Miscellaneous                                                    |           | × 2.30 III/ 3                                            |
| Cab certification                                                |           | ROPS - FOPS cab (level 1)                                |