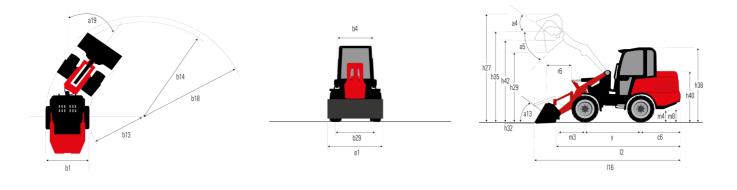

| Capacities                                                       |           | Metric                                                   |
|------------------------------------------------------------------|-----------|----------------------------------------------------------|
| Static tipping load with bucket (straight)                       |           | 3378 kg                                                  |
| Static tipping load with bucket (full turn)                      |           | 2621 kg                                                  |
| Static tipping load with forks (straight)                        |           | 2741 kg                                                  |
| Static tipping load with forks (full turn)                       |           | 2174 kg                                                  |
| Max. height of bucket pivot point                                | h35       | 3.47 m                                                   |
| Max. lifting height (below forks)                                | h3        | 3.28 m                                                   |
| Breakout force with bucket                                       |           | 5906 daN                                                 |
| Weight and dimensions                                            |           |                                                          |
| Jnladen weight (with forks) with 4-post canopy                   |           | 4781 kg                                                  |
| Jnladen weight (with forks)                                      |           | 4953 kg                                                  |
| Vheelbase                                                        | v         | 2.06 m                                                   |
| Dverall width of 4 posts canopy                                  | b22       | 1.28 m                                                   |
| Dverall cab width                                                | b4        | 1.28 m                                                   |
| Overall height with FOPS removed and ROPS folded                 | h36       | 1.99 m                                                   |
| Overall height with 4 posts canopy                               | h38       | 2.48 m                                                   |
| Diverall height with cab                                         | h17       | 2.48 m                                                   |
| rilt-up angle                                                    | a4        | 45 °                                                     |
| Tilt-down angle                                                  | a4<br>a5  | 45 °                                                     |
| Articulation angle                                               | a0<br>a19 | 45 °                                                     |
| Dverall width less bucket                                        | b1        | 43<br>1.74 m                                             |
| Dverall length - Less Bucket                                     | 12        | 4.44 m                                                   |
| Ground clearance                                                 | 12<br>m4  | 0.31 m                                                   |
| Engine                                                           | 1114      | 0.31111                                                  |
| Engine brand                                                     |           | Deutz                                                    |
| ingine model                                                     |           | TD_3_6_L4                                                |
| -                                                                |           | Stage IIIB, Stage V, Tier 4                              |
| ingine norm                                                      |           |                                                          |
| Number of cylinders / Capacity of cylinders                      |           | 4 - 3600 cm <sup>3</sup>                                 |
| .C. Engine power rating / Power                                  |           | 74.30 Hp / 55.40 kW                                      |
| Max. torque / Engine rotation                                    |           | 330 Nm / 1600 rpm                                        |
| ngine cooling system                                             |           | 2 radiators water + hydraulic oil                        |
| Transmission                                                     |           |                                                          |
| Fransmission type                                                |           | Hydrostatic                                              |
| Number of gears (forward / reverse)                              |           | 2/2                                                      |
| Max. travel speed (may vary according to applicable regulations) |           | 30 km/h                                                  |
| Fravel speed (laden)                                             |           | 20 km/h                                                  |
| Differential lock                                                |           | Front and rear locking of the machine                    |
| Parking brake                                                    |           | Manual                                                   |
| Service brake                                                    |           | Hydraulic drum brake on front axle, acting on all wheels |
| Hydraulics                                                       |           |                                                          |
| Hydraulic pump type                                              |           | Gear pump                                                |
| Hydraulic flow - Pressure                                        |           | 70 l/min / 200 bar                                       |
| ligh-Flow Option (I/min)                                         |           | 110 l/min                                                |
| Drive hydraulic system pressure                                  |           | 380 bar                                                  |
| Fank capacities                                                  |           |                                                          |
| łydraulic oil                                                    |           | 74                                                       |
| Fuel tank                                                        |           | 102                                                      |
| Noise and vibration                                              |           | 1021                                                     |
| Vibration on hands/arms                                          |           | < 2.50 m/s²                                              |
| Miscellaneous                                                    |           | × 2.30 III/ 3                                            |
| Cab certification                                                |           | ROPS - FOPS cab (level 1)                                |

## MLA 7-75 H-Z - Dimensional drawing

Head Office B.P. 249 - 430 rue de l'Aubinière 44150 Ancenis Cedex - France Tel: +33 (0)2 40 09 10 11 - Fax: +33 (0)2 40 09 10 97 www.manitou.com

This publication provides a description of the configuration versions and options for Manitou products, which may differ for equipment. The equipment presented in this brochure may be part of a series, as an option, or it may not be available, depending on the versions. Manitou reserves the right, at any time and without notice, to amend the specifications described and represented. The specifications provided do not bind the manufacturer. For more details, please contact your Manitou agent. This is not a contractually binding document. The presentation of the products is not contractually binding. List of specifications non-exhaustive. The logos as well as the visual identity of the company are owned by Manitou and cannot be used without authorisation. All rights reserved. The photos and diagrams contained in this brochure are only provided for consultation and information purposes.