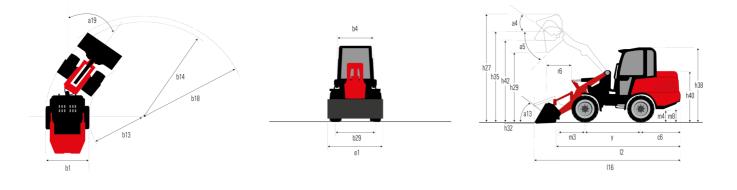

## MLA 7-75 H-Z

| Capacities                                                       |     | Metric                                            |  |
|------------------------------------------------------------------|-----|---------------------------------------------------|--|
| Static tipping load with bucket (straight)                       |     | 3378 kg                                           |  |
| Static tipping load with bucket (full tum)                       |     | 2621 kg                                           |  |
| Static tipping load with forks (straight)                        |     | 2741 kg                                           |  |
| Static tipping load with forks (full turn)                       |     | 2174 kg                                           |  |
| Max. height of bucket pivot point                                | h35 | 3.47 m                                            |  |
| Max. lifting height (below forks)                                | h3  | 3.28 m                                            |  |
| Breakout force with bucket                                       |     | 5906 daN                                          |  |
| Weight and dimensions                                            |     |                                                   |  |
| Unladen weight (with forks) with 4-post canopy                   |     | 4781 kg                                           |  |
| Unladen weight (with forks)                                      |     | 4953 kg                                           |  |
| Wheelbase                                                        | у   | 2.06 m                                            |  |
| Overall width of 4 posts canopy                                  | b22 | 1.28 m                                            |  |
| Overall cab width                                                | b4  | 1.28 m                                            |  |
| Overall height with FOPS removed and ROPS folded                 | h36 |                                                   |  |
| Overall height with 4 posts canopy                               | h38 | 2.48 m                                            |  |
| Overall height with cab                                          | h17 | 2.48 m                                            |  |
| Tilt-up angle                                                    | a4  | 45 °                                              |  |
| Tilt-down angle                                                  | a5  | 45 °                                              |  |
| Articulation angle                                               | a19 | 45 °                                              |  |
| Dverall width less bucket                                        | b1  | 1.74 m                                            |  |
| Dverall length - Less Bucket                                     | 12  | 4.44 m                                            |  |
| Ground clearance                                                 | m4  | 0.31 m                                            |  |
| Engine                                                           |     | 0.51 m                                            |  |
| Engine brand                                                     |     | Deutz                                             |  |
| Engine model                                                     |     | TD_3_6_L4                                         |  |
| Engine norm                                                      |     | Stage IIIB, Stage V, Tier 4                       |  |
| Number of cylinders / Capacity of cylinders                      |     | 4 - 3600 cm <sup>3</sup>                          |  |
| .C. Engine power rating / Power                                  |     | 74.30 Hp / 55.40 kW                               |  |
| Max. torque / Engine rotation                                    |     | 330 Nm / 1600 rpm                                 |  |
| Engine cooling system                                            |     | 2 radiators water + hydraulic oil                 |  |
| Transmission                                                     |     |                                                   |  |
| Transmission type                                                |     | Hydrostatic                                       |  |
| Number of gears (forward / reverse)                              |     | 2/2                                               |  |
| Max. travel speed (may vary according to applicable regulations) |     | 30 km/h                                           |  |
| Travel speed (laden)                                             |     | 20 km/h                                           |  |
| Differential lock                                                |     | Front and rear locking of the machine             |  |
| Parking brake                                                    |     | Manual                                            |  |
|                                                                  |     | Hydraulic drum brake on front axle, acting on all |  |
| Service brake                                                    |     | wheels                                            |  |
| Hydraulics                                                       |     |                                                   |  |
| Hydraulic pump type                                              |     | Gear pump                                         |  |
| Hydraulic flow - Pressure                                        |     | 70 l/min / 200 bar                                |  |
| High-Flow Option (I/min)                                         |     | 110 l/min                                         |  |
| Drive hydraulic system pressure                                  |     | 380 bar                                           |  |
| Tank capacities                                                  |     |                                                   |  |
| Hydraulic oil                                                    |     | 74                                                |  |
| Fuel tank                                                        |     | 102                                               |  |
| Noise and vibration                                              |     |                                                   |  |
|                                                                  |     | 0.50 / 0                                          |  |
| Vibration on hands/arms                                          |     | < 2.50 m/s <sup>2</sup>                           |  |

## MLA 7-75 H-Z - Dimensional drawing

Head Office B.P. 249 - 430 rue de l'Aubinière 44150 Ancenis Cedex - France Tel: +33 (0)2 40 09 10 11 - Fax: +33 (0)2 40 09 10 97 www.manitou.com

This publication provides a description of the configuration versions and options for Manitou products, which may differ for equipment. The equipment presented in this brochure may be part of a series, as an option, or it may not be available, depending on the versions. Manitou reserves the right, at any time and without notice, to amend the specifications described and represented. The specifications provided do not bind the manufacturer. For more details, please contact your Manitou agent. This is not a contractually binding document. The presentation of the products is not contractually binding. List of specifications non-exhaustive. The logos as well as the visual identity of the company are owned by Manitou and cannot be used without authorisation. All rights reserved. The photos and diagrams contained in this brochure are only provided for consultation and information purposes.