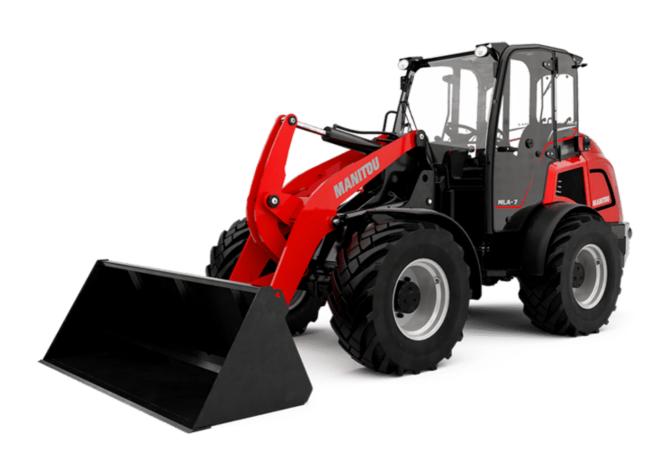

## MLA 7-75 H-Z

| Capacities                                                       |     | Metric                                            |  |
|------------------------------------------------------------------|-----|---------------------------------------------------|--|
| Static tipping load with bucket (straight)                       |     | 3378 kg                                           |  |
| Static tipping load with bucket (full tum)                       |     | 2621 kg                                           |  |
| Static tipping load with forks (straight)                        |     | 2741 kg                                           |  |
| Static tipping load with forks (full turn)                       |     | 2174 kg                                           |  |
| Max. height of bucket pivot point                                | h35 | 3.47 m                                            |  |
| Max. lifting height (below forks)                                | h3  | 3.28 m                                            |  |
| Breakout force with bucket                                       |     | 5906 daN                                          |  |
| Weight and dimensions                                            |     |                                                   |  |
| Unladen weight (with forks) with 4-post canopy                   |     | 4781 kg                                           |  |
| Unladen weight (with forks)                                      |     | 4953 kg                                           |  |
| Wheelbase                                                        | у   | 2.06 m                                            |  |
| Overall width of 4 posts canopy                                  | b22 | 1.28 m                                            |  |
| Overall cab width                                                | b4  | 1.28 m                                            |  |
| Overall height with FOPS removed and ROPS folded                 | h36 |                                                   |  |
| Overall height with 4 posts canopy                               | h38 | 2.48 m                                            |  |
| Overall height with cab                                          | h17 | 2.48 m                                            |  |
| Tilt-up angle                                                    | a4  | 45 °                                              |  |
| Tilt-down angle                                                  | a5  | 45 °                                              |  |
| Articulation angle                                               | a19 | 45 °                                              |  |
| Dverall width less bucket                                        | b1  | 1.74 m                                            |  |
| Dverall length - Less Bucket                                     | 12  | 4.44 m                                            |  |
| Ground clearance                                                 | m4  | 0.31 m                                            |  |
| Engine                                                           |     | 0.51 m                                            |  |
| Engine brand                                                     |     | Deutz                                             |  |
| Engine model                                                     |     | TD_3_6_L4                                         |  |
| Engine norm                                                      |     | Stage IIIB, Stage V, Tier 4                       |  |
| Number of cylinders / Capacity of cylinders                      |     | 4 - 3600 cm <sup>3</sup>                          |  |
| .C. Engine power rating / Power                                  |     | 74.30 Hp / 55.40 kW                               |  |
| Max. torque / Engine rotation                                    |     | 330 Nm / 1600 rpm                                 |  |
| Engine cooling system                                            |     | 2 radiators water + hydraulic oil                 |  |
| Transmission                                                     |     |                                                   |  |
| Transmission type                                                |     | Hydrostatic                                       |  |
| Number of gears (forward / reverse)                              |     | 2/2                                               |  |
| Max. travel speed (may vary according to applicable regulations) |     | 30 km/h                                           |  |
| Travel speed (laden)                                             |     | 20 km/h                                           |  |
| Differential lock                                                |     | Front and rear locking of the machine             |  |
| Parking brake                                                    |     | Manual                                            |  |
|                                                                  |     | Hydraulic drum brake on front axle, acting on all |  |
| Service brake                                                    |     | wheels                                            |  |
| Hydraulics                                                       |     |                                                   |  |
| Hydraulic pump type                                              |     | Gear pump                                         |  |
| Hydraulic flow - Pressure                                        |     | 70 l/min / 200 bar                                |  |
| High-Flow Option (I/min)                                         |     | 110 l/min                                         |  |
| Drive hydraulic system pressure                                  |     | 380 bar                                           |  |
| Tank capacities                                                  |     |                                                   |  |
| Hydraulic oil                                                    |     | 74                                                |  |
| Fuel tank                                                        |     | 102                                               |  |
| Noise and vibration                                              |     |                                                   |  |
|                                                                  |     | 0.50 / 0                                          |  |
| Vibration on hands/arms                                          |     | < 2.50 m/s <sup>2</sup>                           |  |