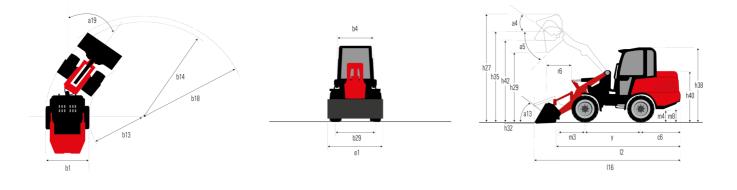

|                                                                  |     | -                                                   |  |
|------------------------------------------------------------------|-----|-----------------------------------------------------|--|
| Capacities                                                       |     | Metric                                              |  |
| Static tipping load with bucket (straight)                       |     | 3378 kg                                             |  |
| Static tipping load with bucket (full turn)                      |     | 2621 kg                                             |  |
| Static tipping load with forks (straight)                        |     | 2741 kg                                             |  |
| Static tipping load with forks (full turn)                       |     | 2174 kg                                             |  |
| Max. height of bucket pivot point                                | h35 | 3.47 m                                              |  |
| Max. lifting height (below forks)                                | h3  | 3.28 m                                              |  |
| Breakout force with bucket                                       |     | 5906 daN                                            |  |
| Weight and dimensions                                            |     |                                                     |  |
| Unladen weight (with forks) with 4-post canopy                   |     | 4781 kg                                             |  |
| Unladen weight (with forks)                                      |     | 4953 kg                                             |  |
| Wheelbase                                                        | у   | 2.06 m                                              |  |
| Overall width of 4 posts canopy                                  | b22 | 1.28 m                                              |  |
| Overall cab width                                                | b4  | 1.28 m                                              |  |
| Overall height with FOPS removed and ROPS folded                 | h36 | 1.99 m                                              |  |
| Overall height with 4 posts canopy                               | h38 | 2.48 m                                              |  |
| Overall height with cab                                          | h17 | 2.48 m                                              |  |
| Tilt-up angle                                                    | a4  | 45 °                                                |  |
| Tilt-down angle                                                  | a5  | 45 °                                                |  |
| Articulation angle                                               | a19 | 45 °                                                |  |
| Overall width less bucket                                        | b1  | 1.74 m                                              |  |
| Overall length - Less Bucket                                     | 12  | 4.44 m                                              |  |
| Ground clearance                                                 | m4  | 0.31 m                                              |  |
| Engine                                                           |     |                                                     |  |
| Engine brand                                                     |     | Deutz                                               |  |
| Engine model                                                     |     | TD_3_6_L4                                           |  |
| Engine norm                                                      |     | Stage IIIB, Stage V, Tier 4                         |  |
| Number of cylinders / Capacity of cylinders                      |     | 4 - 3600 cm <sup>3</sup>                            |  |
| I.C. Engine power rating / Power                                 |     | 74.30 Hp / 55.40 kW                                 |  |
| Max. torque / Engine rotation                                    |     | 330 Nm / 1600 rpm                                   |  |
| Engine cooling system                                            |     | 2 radiators water + hydraulic oil                   |  |
| Transmission                                                     |     | ····· ,····                                         |  |
| Transmission type                                                |     | Hydrostatic                                         |  |
| Number of gears (forward / reverse)                              |     | 2/2                                                 |  |
| Max. travel speed (may vary according to applicable regulations) |     | 30 km/h                                             |  |
| Travel speed (laden)                                             |     | 20 km/h                                             |  |
| Differential lock                                                |     | Front and rear locking of the machine               |  |
| Parking brake                                                    |     | Manual                                              |  |
| -                                                                |     | Hydraulic drum brake on front axle, acting on all 4 |  |
| Service brake                                                    |     | wheels                                              |  |
| Hydraulics                                                       |     |                                                     |  |
| Hydraulic pump type                                              |     | Gear pump                                           |  |
| Hydraulic flow - Pressure                                        |     | 70 l/min / 200 bar                                  |  |
| High-Flow Option (I/min)                                         |     | 110 l/min                                           |  |
| Drive hydraulic system pressure                                  |     | 380 bar                                             |  |
| Tank capacities                                                  |     |                                                     |  |
| Hydraulic oil                                                    |     | 74                                                  |  |
| Fuel tank                                                        |     | 102 l                                               |  |
| Noise and vibration                                              |     |                                                     |  |
| Vibration on hands/arms                                          |     | < 2.50 m/s²                                         |  |
| Miscellaneous                                                    |     |                                                     |  |
|                                                                  |     |                                                     |  |

## MLA 7-75 H-Z - Dimensional drawing

Head Office B.P. 249 - 430 rue de l'Aubinière 44150 Ancenis Cedex - France Tel: +33 (0)2 40 09 10 11 - Fax: +33 (0)2 40 09 10 97 www.manitou.com

This publication provides a description of the configuration versions and options for Manitou products, which may differ for equipment. The equipment presented in this brochure may be part of a series, as an option, or it may not be available, depending on the versions. Manitou reserves the right, at any time and without notice, to amend the specifications described and represented. The specifications provided do not bind the manufacturer. For more details, please contact your Manitou agent. This is not a contractually binding document. The presentation of the products is not contractually binding. List of specifications non-exhaustive. The logos as well as the visual identity of the company are owned by Manitou and cannot be used without authorisation. All rights reserved. The photos and diagrams contained in this brochure are only provided for consultation and information purposes.