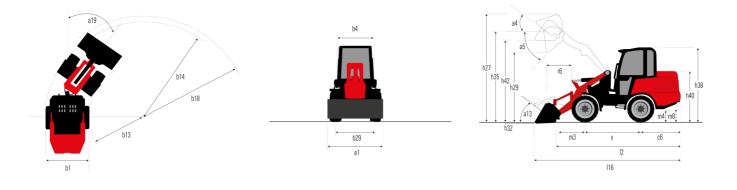

## MLA 7-75 H-Z

| Capacities                                                       |          | Metric                                                   |  |
|------------------------------------------------------------------|----------|----------------------------------------------------------|--|
| Static tipping load with bucket (straight)                       |          | 3378 kg                                                  |  |
| Static tipping load with bucket (full turn)                      |          | 2621 kg                                                  |  |
| Static tipping load with forks (straight)                        |          | 2741 kg                                                  |  |
| Static tipping load with forks (full turn)                       |          | 2174 kg                                                  |  |
| Max. height of bucket pivot point                                | h35      | 3.47 m                                                   |  |
| Max. lifting height (below forks)                                | h3       | 3.28 m                                                   |  |
| Breakout force with bucket                                       | 10       | 5906 daN                                                 |  |
| Veight and dimensions                                            |          | 5700 dain                                                |  |
| Jnladen weight (with forks) with 4-post canopy                   |          | 4781 kg                                                  |  |
| Juladen weight (with forks)                                      |          |                                                          |  |
|                                                                  |          | 4953 kg                                                  |  |
| Wheelbase                                                        | y<br>boo | 2.06 m                                                   |  |
| Overall width of 4 posts canopy                                  | b22      | 1.28 m                                                   |  |
| Overall cab width                                                | b4       | 1.28 m                                                   |  |
| Overall height with FOPS removed and ROPS folded                 | h36      | 1.99 m                                                   |  |
| Overall height with 4 posts canopy                               | h38      | 2.48 m                                                   |  |
| Overall height with cab                                          | h17      | 2.48 m                                                   |  |
| Tilt-up angle                                                    | a4       | 45 °                                                     |  |
| Tilt-down angle                                                  | a5       | 45 °                                                     |  |
| Articulation angle                                               | a19      | 45 °                                                     |  |
| Overall width less bucket                                        | b1       | 1.74 m                                                   |  |
| Overall length - Less Bucket                                     | 12       | 4.44 m                                                   |  |
| Ground clearance                                                 | m4       | 0.31 m                                                   |  |
| Engine                                                           |          |                                                          |  |
| Engine brand                                                     |          | Deutz                                                    |  |
| Engine model                                                     |          | TD_3_6_L4                                                |  |
| Engine norm                                                      |          | Stage IIIB, Stage V, Tier 4                              |  |
| Number of cylinders / Capacity of cylinders                      |          | 4 - 3600 cm <sup>3</sup>                                 |  |
| I.C. Engine power rating / Power                                 |          | 74.30 Hp / 55.40 kW                                      |  |
| Max. torque / Engine rotation                                    |          | 330 Nm / 1600 rpm                                        |  |
| Engine cooling system                                            |          | 2 radiators water + hydraulic oil                        |  |
| Transmission                                                     |          |                                                          |  |
| Transmission type                                                |          | Hydrostatic                                              |  |
| Number of gears (forward / reverse)                              |          | 2 / 2                                                    |  |
| Max. travel speed (may vary according to applicable regulations) |          | 30 km/h                                                  |  |
| Travel speed (laden)                                             |          | 20 km/h                                                  |  |
| Differential lock                                                |          | Front and rear locking of the machine                    |  |
| Parking brake                                                    |          | Manual                                                   |  |
| Service brake                                                    |          | Hydraulic drum brake on front axle, acting on all wheels |  |
| Hydraulics                                                       |          |                                                          |  |
| Hydraulic pump type                                              |          | Gear pump                                                |  |
| Hydraulic flow - Pressure                                        |          | 70 l/min / 200 bar                                       |  |
| High-Flow Option (I/min)                                         |          | 110 l/min                                                |  |
| Drive hydraulic system pressure                                  |          | 380 bar                                                  |  |
| Tank capacities                                                  |          |                                                          |  |
| Hydraulic oil                                                    |          | 74                                                       |  |
| Fuel tank                                                        |          | 102                                                      |  |
| Noise and vibration                                              |          |                                                          |  |
| Vibration on hands/arms                                          |          | < 2.50 m/s²                                              |  |
| instation on hands/ allits                                       |          | × 2.30 III/ 5                                            |  |

## MLA 7-75 H-Z - Dimensional drawing

Head Office B.P. 249 - 430 rue de l'Aubinière 44150 Ancenis Cedex - France Tel: +33 (0)2 40 09 10 11 - Fax: +33 (0)2 40 09 10 97 www.manitou.com

This publication provides a description of the configuration versions and options for Manitou products, which may differ for equipment. The equipment presented in this brochure may be part of a series, as an option, or it may not be available, depending on the versions. Manitou reserves the right, at any time and without notice, to amend the specifications described and represented. The specifications provided do not bind the manufacturer. For more details, please contact your Manitou agent. This is not a contractually binding document. The presentation of the products is not contractually binding. List of specifications non-exhaustive. The logos as well as the visual identity of the company are owned by Manitou and cannot be used without authorisation. All rights reserved. The photos and diagrams contained in this brochure are only provided for consultation and information purposes.