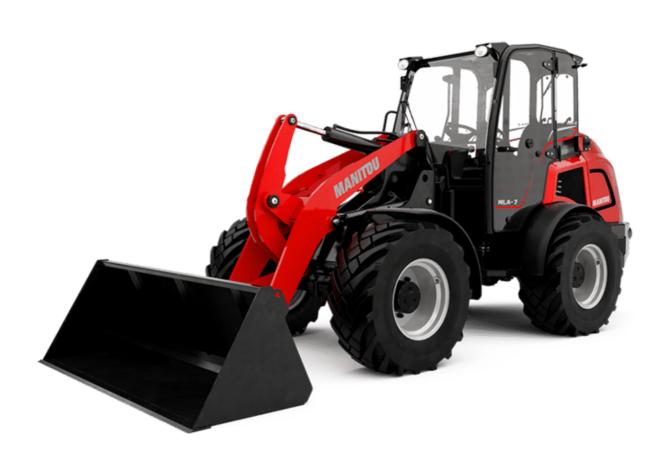

## MLA 7-75 H-Z

| Capacities                                                       |          | Metric                                                   |  |
|------------------------------------------------------------------|----------|----------------------------------------------------------|--|
| Static tipping load with bucket (straight)                       |          | 3378 kg                                                  |  |
| Static tipping load with bucket (full turn)                      |          | 2621 kg                                                  |  |
| Static tipping load with forks (straight)                        |          | 2741 kg                                                  |  |
| Static tipping load with forks (full turn)                       |          | 2174 kg                                                  |  |
| Max. height of bucket pivot point                                | h35      | 3.47 m                                                   |  |
| Max. lifting height (below forks)                                | h3       | 3.28 m                                                   |  |
| Breakout force with bucket                                       | 10       | 5906 daN                                                 |  |
| Veight and dimensions                                            |          | 5700 dain                                                |  |
| Jnladen weight (with forks) with 4-post canopy                   |          | 4781 kg                                                  |  |
| Juladen weight (with forks)                                      |          |                                                          |  |
|                                                                  |          | 4953 kg                                                  |  |
| Wheelbase                                                        | y<br>boo | 2.06 m                                                   |  |
| Overall width of 4 posts canopy                                  | b22      | 1.28 m                                                   |  |
| Overall cab width                                                | b4       | 1.28 m                                                   |  |
| Overall height with FOPS removed and ROPS folded                 | h36      | 1.99 m                                                   |  |
| Overall height with 4 posts canopy                               | h38      | 2.48 m                                                   |  |
| Overall height with cab                                          | h17      | 2.48 m                                                   |  |
| Tilt-up angle                                                    | a4       | 45 °                                                     |  |
| Tilt-down angle                                                  | a5       | 45 °                                                     |  |
| Articulation angle                                               | a19      | 45 °                                                     |  |
| Overall width less bucket                                        | b1       | 1.74 m                                                   |  |
| Overall length - Less Bucket                                     | 12       | 4.44 m                                                   |  |
| Ground clearance                                                 | m4       | 0.31 m                                                   |  |
| Engine                                                           |          |                                                          |  |
| Engine brand                                                     |          | Deutz                                                    |  |
| Engine model                                                     |          | TD_3_6_L4                                                |  |
| Engine norm                                                      |          | Stage IIIB, Stage V, Tier 4                              |  |
| Number of cylinders / Capacity of cylinders                      |          | 4 - 3600 cm <sup>3</sup>                                 |  |
| I.C. Engine power rating / Power                                 |          | 74.30 Hp / 55.40 kW                                      |  |
| Max. torque / Engine rotation                                    |          | 330 Nm / 1600 rpm                                        |  |
| Engine cooling system                                            |          | 2 radiators water + hydraulic oil                        |  |
| Transmission                                                     |          |                                                          |  |
| Transmission type                                                |          | Hydrostatic                                              |  |
| Number of gears (forward / reverse)                              |          | 2 / 2                                                    |  |
| Max. travel speed (may vary according to applicable regulations) |          | 30 km/h                                                  |  |
| Travel speed (laden)                                             |          | 20 km/h                                                  |  |
| Differential lock                                                |          | Front and rear locking of the machine                    |  |
| Parking brake                                                    |          | Manual                                                   |  |
| Service brake                                                    |          | Hydraulic drum brake on front axle, acting on all wheels |  |
| Hydraulics                                                       |          |                                                          |  |
| Hydraulic pump type                                              |          | Gear pump                                                |  |
| Hydraulic flow - Pressure                                        |          | 70 l/min / 200 bar                                       |  |
| High-Flow Option (I/min)                                         |          | 110 l/min                                                |  |
| Drive hydraulic system pressure                                  |          | 380 bar                                                  |  |
| Tank capacities                                                  |          |                                                          |  |
| Hydraulic oil                                                    |          | 74                                                       |  |
| Fuel tank                                                        |          | 102                                                      |  |
| Noise and vibration                                              |          |                                                          |  |
| Vibration on hands/arms                                          |          | < 2.50 m/s²                                              |  |
| instation on hands/ allits                                       |          | × 2.30 III/ 5                                            |  |