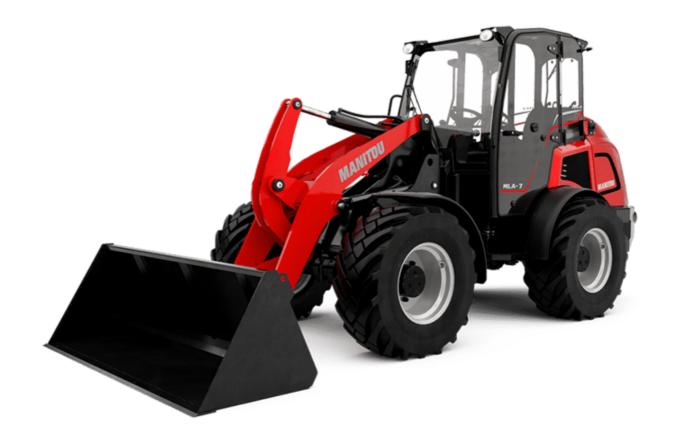

## MLA 7-75 H-Z

|                                                                  |          | r Created on June 17, 2025 at 5.37 AM OT            |  |
|------------------------------------------------------------------|----------|-----------------------------------------------------|--|
| Capacities                                                       |          | Metric                                              |  |
| Static tipping load with bucket (straight)                       |          | 3378 kg                                             |  |
| Static tipping load with bucket (full turn)                      |          | 2621 kg                                             |  |
| Static tipping load with forks (straight)                        |          | 2741 kg                                             |  |
| Static tipping load with forks (full turn)                       |          | 2174 kg                                             |  |
| Max. height of bucket pivot point                                | h35      | 3.47 m                                              |  |
| Max. lifting height (below forks)                                | h3       | 3.28 m                                              |  |
| Breakout force with bucket                                       | 110      | 5906 daN                                            |  |
| Weight and dimensions                                            |          | 5355 dailt                                          |  |
| Unladen weight (with forks) with 4-post canopy                   |          | 4781 kg                                             |  |
| Unladen weight (with forks)                                      |          | 4953 kg                                             |  |
| Wheelbase                                                        | V        | 2.06 m                                              |  |
| Overall width of 4 posts canopy                                  | y<br>b22 | 1.28 m                                              |  |
| · · · · · ·                                                      |          |                                                     |  |
| Overall cab width                                                | b4       | 1.28 m                                              |  |
| Overall height with FOPS removed and ROPS folded                 | h36      | 1.99 m                                              |  |
| Overall height with 4 posts canopy                               | h38      | 2.48 m                                              |  |
| Overall height with cab                                          |          | h17 2.48 m                                          |  |
| Tilt-up angle                                                    | a4       | 45 °                                                |  |
| Tilt-down angle                                                  | a5       |                                                     |  |
| Articulation angle                                               | a19      | 45 °                                                |  |
| Overall width less bucket                                        | b1       | 1.74 m                                              |  |
| Overall length - Less Bucket                                     | I2       | 4.44 m                                              |  |
| Ground clearance                                                 | m4       | 0.31 m                                              |  |
| Engine                                                           |          |                                                     |  |
| Engine brand                                                     |          | Deutz                                               |  |
| Engine model                                                     |          | TD_3_6_L4                                           |  |
| Engine norm                                                      |          | Stage IIIB, Stage V, Tier 4                         |  |
| Number of cylinders / Capacity of cylinders                      |          | 4 - 3600 cm³                                        |  |
| I.C. Engine power rating / Power                                 |          | 74.30 Hp / 55.40 kW                                 |  |
| Max. torque / Engine rotation                                    |          | 330 Nm / 1600 rpm                                   |  |
| Engine cooling system                                            |          | 2 radiators water + hydraulic oil                   |  |
| Transmission                                                     |          |                                                     |  |
| Transmission type                                                |          | Hydrostatic                                         |  |
| Number of gears (forward / reverse)                              |          | 2/2                                                 |  |
| Max. travel speed (may vary according to applicable regulations) |          | 30 km/h                                             |  |
| Travel speed (laden)                                             |          | 20 km/h                                             |  |
| Differential lock                                                |          | Front and rear locking of the machine               |  |
| Parking brake                                                    |          | Manual                                              |  |
|                                                                  |          | Hydraulic drum brake on front axle, acting on all 4 |  |
| Service brake                                                    |          | wheels                                              |  |
| Hydraulics                                                       |          |                                                     |  |
| Hydraulic pump type                                              |          | Gear pump                                           |  |
| Hydraulic flow - Pressure                                        |          | 70 l/min / 200 bar                                  |  |
| High-Flow Option (I/min)                                         |          | 110 l/min                                           |  |
| Drive hydraulic system pressure                                  |          | 380 bar                                             |  |
| Tank capacities                                                  |          |                                                     |  |
| Hydraulic oil                                                    |          | 74 I                                                |  |
| Fuel tank                                                        |          | 102 l                                               |  |
| Noise and vibration                                              |          |                                                     |  |
| Vibration on hands/arms                                          |          | < 2.50 m/s²                                         |  |
| Miscellaneous                                                    |          | 2.35 1145                                           |  |
| Cab certification                                                |          | ROPS - FOPS cab (level 1)                           |  |