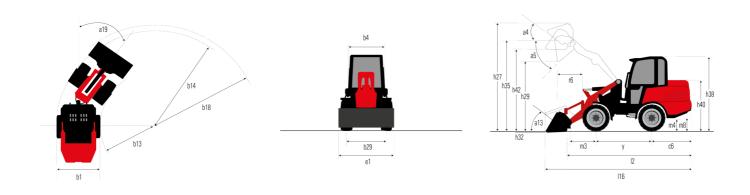

## MLA 7-75 H-Z

|                                                                  |          | r Created on June 17, 2025 at 5.37 AM OT            |  |
|------------------------------------------------------------------|----------|-----------------------------------------------------|--|
| Capacities                                                       |          | Metric                                              |  |
| Static tipping load with bucket (straight)                       |          | 3378 kg                                             |  |
| Static tipping load with bucket (full turn)                      |          | 2621 kg                                             |  |
| Static tipping load with forks (straight)                        |          | 2741 kg                                             |  |
| Static tipping load with forks (full turn)                       |          | 2174 kg                                             |  |
| Max. height of bucket pivot point                                | h35      | 3.47 m                                              |  |
| Max. lifting height (below forks)                                | h3       | 3.28 m                                              |  |
| Breakout force with bucket                                       | 110      | 5906 daN                                            |  |
| Weight and dimensions                                            |          | 5355 dailt                                          |  |
| Unladen weight (with forks) with 4-post canopy                   |          | 4781 kg                                             |  |
| Unladen weight (with forks)                                      |          | 4953 kg                                             |  |
| Wheelbase                                                        | V        | 2.06 m                                              |  |
| Overall width of 4 posts canopy                                  | y<br>b22 | 1.28 m                                              |  |
| · · · · · ·                                                      |          |                                                     |  |
| Overall cab width                                                | b4       | 1.28 m                                              |  |
| Overall height with FOPS removed and ROPS folded                 | h36      | 1.99 m                                              |  |
| Overall height with 4 posts canopy                               | h38      | 2.48 m                                              |  |
| Overall height with cab                                          |          | h17 2.48 m                                          |  |
| Tilt-up angle                                                    | a4       | 45 °                                                |  |
| Tilt-down angle                                                  | a5       |                                                     |  |
| Articulation angle                                               | a19      | 45 °                                                |  |
| Overall width less bucket                                        | b1       | 1.74 m                                              |  |
| Overall length - Less Bucket                                     | I2       | 4.44 m                                              |  |
| Ground clearance                                                 | m4       | 0.31 m                                              |  |
| Engine                                                           |          |                                                     |  |
| Engine brand                                                     |          | Deutz                                               |  |
| Engine model                                                     |          | TD_3_6_L4                                           |  |
| Engine norm                                                      |          | Stage IIIB, Stage V, Tier 4                         |  |
| Number of cylinders / Capacity of cylinders                      |          | 4 - 3600 cm³                                        |  |
| I.C. Engine power rating / Power                                 |          | 74.30 Hp / 55.40 kW                                 |  |
| Max. torque / Engine rotation                                    |          | 330 Nm / 1600 rpm                                   |  |
| Engine cooling system                                            |          | 2 radiators water + hydraulic oil                   |  |
| Transmission                                                     |          |                                                     |  |
| Transmission type                                                |          | Hydrostatic                                         |  |
| Number of gears (forward / reverse)                              |          | 2/2                                                 |  |
| Max. travel speed (may vary according to applicable regulations) |          | 30 km/h                                             |  |
| Travel speed (laden)                                             |          | 20 km/h                                             |  |
| Differential lock                                                |          | Front and rear locking of the machine               |  |
| Parking brake                                                    |          | Manual                                              |  |
|                                                                  |          | Hydraulic drum brake on front axle, acting on all 4 |  |
| Service brake                                                    |          | wheels                                              |  |
| Hydraulics                                                       |          |                                                     |  |
| Hydraulic pump type                                              |          | Gear pump                                           |  |
| Hydraulic flow - Pressure                                        |          | 70 l/min / 200 bar                                  |  |
| High-Flow Option (I/min)                                         |          | 110 l/min                                           |  |
| Drive hydraulic system pressure                                  |          | 380 bar                                             |  |
| Tank capacities                                                  |          |                                                     |  |
| Hydraulic oil                                                    |          | 74 I                                                |  |
| Fuel tank                                                        |          | 102 l                                               |  |
| Noise and vibration                                              |          |                                                     |  |
| Vibration on hands/arms                                          |          | < 2.50 m/s²                                         |  |
| Miscellaneous                                                    |          | 2.35 1145                                           |  |
| Cab certification                                                |          | ROPS - FOPS cab (level 1)                           |  |

## MLA 7-75 H-Z - Dimensional drawing