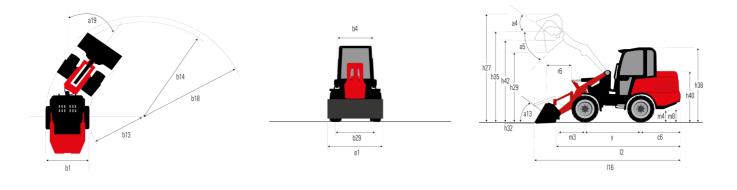

## MLA 7-75 H-Z

| Capacities                                                       | Metric                                                  |
|------------------------------------------------------------------|---------------------------------------------------------|
| Static tipping load with bucket (straight)                       | 3378 kg                                                 |
| Static tipping load with bucket (full tum)                       | 2621 kg                                                 |
| Static tipping load with forks (straight)                        | 2741 kg                                                 |
| Static tipping load with forks (full turn)                       | 2174 kg                                                 |
| Max. height of bucket pivot point                                | h35 3.47 m                                              |
| Max. lifting height (below forks)                                | h3 3.28 m                                               |
| Breakout force with bucket                                       | 5906 daN                                                |
| Weight and dimensions                                            |                                                         |
| Unladen weight (with forks) with 4-post canopy                   | 4781 kg                                                 |
| Unladen weight (with forks)                                      | 4953 kg                                                 |
| Wheelbase                                                        | y 2.06 m                                                |
| Overall width of 4 posts canopy                                  | b22 1.28 m                                              |
| Overall cab width                                                | b4 1.28 m                                               |
| Overall height with FOPS removed and ROPS folded                 | h36 1.99 m                                              |
| Overall height with 4 posts canopy                               | h38 2.48 m                                              |
| Overall height with cab                                          | h17 2.48 m                                              |
| Tilt-up angle                                                    | a4 45 °                                                 |
| Tilt-down angle                                                  | a5 45 °                                                 |
| Articulation angle                                               | a19 45 °                                                |
| Overall width less bucket                                        | b1 1.74 m                                               |
| Overall length - Less Bucket                                     | l2 4.44 m                                               |
| Ground clearance                                                 | m4 0.31 m                                               |
| Engine                                                           | 1114 0.31111                                            |
| Engine brand                                                     | Deutz                                                   |
| Engine model                                                     | TD_3_6_L4                                               |
| Engine norm                                                      | Stage V                                                 |
| -                                                                | 4 - 3600 cm <sup>3</sup>                                |
| Number of cylinders / Capacity of cylinders                      |                                                         |
| I.C. Engine power rating / Power                                 | 74.30 Hp / 55.40 kW                                     |
| Max. torque / Engine rotation                                    | 330 Nm / 1600 rpm                                       |
| Engine cooling system                                            | 2 radiators water + hydraulic oil                       |
| Transmission                                                     |                                                         |
| Transmission type                                                | Hydrostatic                                             |
| Number of gears (forward / reverse)                              | 2/2                                                     |
| Max. travel speed (may vary according to applicable regulations) | 30 km/h                                                 |
| Travel speed (laden)                                             | 20 km/h                                                 |
| Differential lock                                                | Front and rear locking of the machine                   |
| Parking brake                                                    | Manual                                                  |
| Service brake                                                    | Hydraulic drum brake on front axle, acting on<br>wheels |
| Hydraulics                                                       |                                                         |
| Hydraulic pump type                                              | Gear pump                                               |
| Hydraulic flow - Pressure                                        | 70 l/min / 200 bar                                      |
| High-Flow Option (I/min)                                         | 110 l/min                                               |
| Drive hydraulic system pressure                                  | 380 bar                                                 |
| Tank capacities                                                  |                                                         |
| Hydraulic oil                                                    | 741                                                     |
| Fuel tank                                                        | 102                                                     |
| Noise and vibration                                              |                                                         |
| Vibration on hands/arms                                          | < 2.50 m/s <sup>2</sup>                                 |
| Miscellaneous                                                    |                                                         |
| Cab certification                                                | ROPS - FOPS cab (level 1)                               |
|                                                                  |                                                         |

## MLA 7-75 H-Z - Dimensional drawing

Head Office B.P. 249 - 430 rue de l'Aubinière 44150 Ancenis Cedex - France Tel: +33 (0)2 40 09 10 11 - Fax: +33 (0)2 40 09 10 97 www.manitou.com

This publication provides a description of the configuration versions and options for Manitou products, which may differ for equipment. The equipment presented in this brochure may be part of a series, as an option, or it may not be available, depending on the versions. Manitou reserves the right, at any time and without notice, to amend the specifications described and represented. The specifications provided do not bind the manufacturer. For more details, please contact your Manitou agent. This is not a contractually binding document. The presentation of the products is not contractually binding. List of specifications non-exhaustive. The logos as well as the visual identity of the company are owned by Manitou and cannot be used without authorisation. All rights reserved. The photos and diagrams contained in this brochure are only provided for consultation and information purposes.