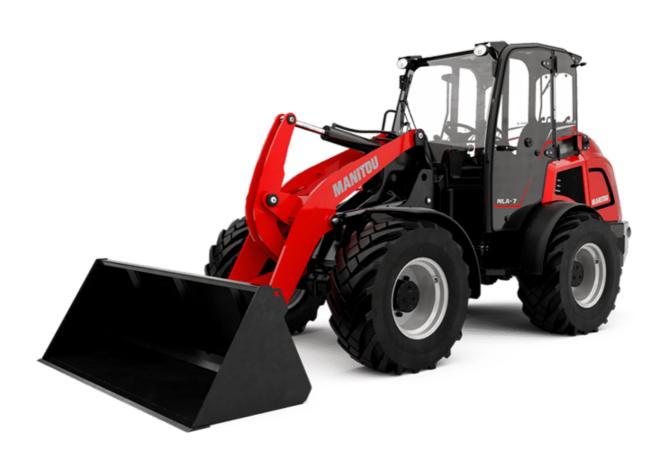

## MLA 7-75 H-Z

| Capacities                                                       | Metric                                                  |
|------------------------------------------------------------------|---------------------------------------------------------|
| Static tipping load with bucket (straight)                       | 3378 kg                                                 |
| Static tipping load with bucket (full tum)                       | 2621 kg                                                 |
| Static tipping load with forks (straight)                        | 2741 kg                                                 |
| Static tipping load with forks (full turn)                       | 2174 kg                                                 |
| Max. height of bucket pivot point                                | h35 3.47 m                                              |
| Max. lifting height (below forks)                                | h3 3.28 m                                               |
| Breakout force with bucket                                       | 5906 daN                                                |
| Weight and dimensions                                            |                                                         |
| Unladen weight (with forks) with 4-post canopy                   | 4781 kg                                                 |
| Unladen weight (with forks)                                      | 4953 kg                                                 |
| Wheelbase                                                        | y 2.06 m                                                |
| Overall width of 4 posts canopy                                  | b22 1.28 m                                              |
| Overall cab width                                                | b4 1.28 m                                               |
| Overall height with FOPS removed and ROPS folded                 | h36 1.99 m                                              |
| Overall height with 4 posts canopy                               | h38 2.48 m                                              |
| Overall height with cab                                          | h17 2.48 m                                              |
| Tilt-up angle                                                    | a4 45 °                                                 |
| Tilt-down angle                                                  | a5 45 °                                                 |
| Articulation angle                                               | a19 45 °                                                |
| Overall width less bucket                                        | b1 1.74 m                                               |
| Overall length - Less Bucket                                     | l2 4.44 m                                               |
| Ground clearance                                                 | m4 0.31 m                                               |
| Engine                                                           | 1114 0.31111                                            |
| Engine brand                                                     | Deutz                                                   |
| Engine model                                                     | TD_3_6_L4                                               |
| Engine norm                                                      | Stage V                                                 |
| -                                                                | 4 - 3600 cm <sup>3</sup>                                |
| Number of cylinders / Capacity of cylinders                      |                                                         |
| I.C. Engine power rating / Power                                 | 74.30 Hp / 55.40 kW                                     |
| Max. torque / Engine rotation                                    | 330 Nm / 1600 rpm                                       |
| Engine cooling system                                            | 2 radiators water + hydraulic oil                       |
| Transmission                                                     |                                                         |
| Transmission type                                                | Hydrostatic                                             |
| Number of gears (forward / reverse)                              | 2/2                                                     |
| Max. travel speed (may vary according to applicable regulations) | 30 km/h                                                 |
| Travel speed (laden)                                             | 20 km/h                                                 |
| Differential lock                                                | Front and rear locking of the machine                   |
| Parking brake                                                    | Manual                                                  |
| Service brake                                                    | Hydraulic drum brake on front axle, acting on<br>wheels |
| Hydraulics                                                       |                                                         |
| Hydraulic pump type                                              | Gear pump                                               |
| Hydraulic flow - Pressure                                        | 70 l/min / 200 bar                                      |
| High-Flow Option (I/min)                                         | 110 l/min                                               |
| Drive hydraulic system pressure                                  | 380 bar                                                 |
| Tank capacities                                                  |                                                         |
| Hydraulic oil                                                    | 741                                                     |
| Fuel tank                                                        | 102                                                     |
| Noise and vibration                                              |                                                         |
| Vibration on hands/arms                                          | < 2.50 m/s <sup>2</sup>                                 |
| Miscellaneous                                                    |                                                         |
| Cab certification                                                | ROPS - FOPS cab (level 1)                               |
|                                                                  |                                                         |