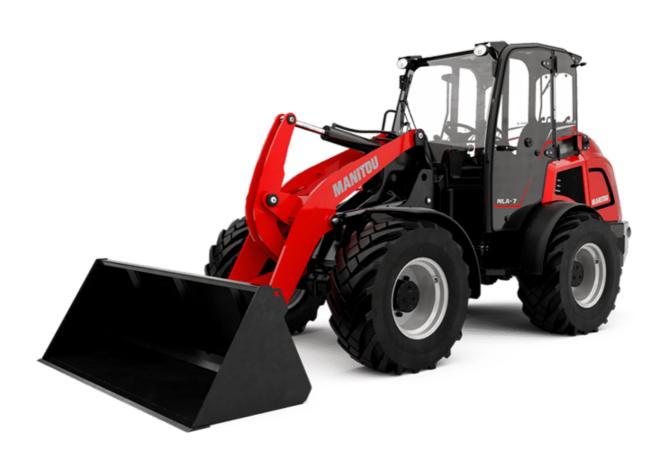

## MLA 7-75 H-Z

| Capacities                                                       |     | Metric                                              |
|------------------------------------------------------------------|-----|-----------------------------------------------------|
| Static tipping load with bucket (straight)                       |     | 3378 kg                                             |
| Static tipping load with bucket (full turn)                      |     | 2621 kg                                             |
| Static tipping load with forks (straight)                        |     | 2741 kg                                             |
| Static tipping load with forks (full turn)                       |     | 2174 kg                                             |
| Max. height of bucket pivot point                                | h35 | 3.47 m                                              |
| Max. lifting height (below forks)                                | h3  | 3.28 m                                              |
| Breakout force with bucket                                       |     | 5906 daN                                            |
| Weight and dimensions                                            |     |                                                     |
| Unladen weight (with forks) with 4-post canopy                   |     | 4781 kg                                             |
| Unladen weight (with forks)                                      |     | 4953 kg                                             |
| Wheelbase                                                        | у   | 2.06 m                                              |
| Overall width of 4 posts canopy                                  | b22 | 1.28 m                                              |
| Overall cab width                                                | b4  | 1.28 m                                              |
| Overall height with FOPS removed and ROPS folded                 | h36 | 1.99 m                                              |
| Overall height with 4 posts canopy                               | h38 | 2.48 m                                              |
| Overall height with cab                                          | h17 | 2.48 m                                              |
| Tilt-up angle                                                    | a4  | 45 °                                                |
| Tilt-down angle                                                  | а5  | 45 °                                                |
| Articulation angle                                               | a19 | 45 °                                                |
| Overall width less bucket                                        | b1  | 1.74 m                                              |
| Overall length - Less Bucket                                     | 12  | 4.44 m                                              |
| Ground clearance                                                 | m4  | 0.31 m                                              |
| Engine                                                           |     | 0.01                                                |
| Engine brand                                                     |     | Deutz                                               |
| Engine model                                                     |     | TD_3_6_L4                                           |
| Engine norm                                                      |     | Stage V                                             |
| Number of cylinders / Capacity of cylinders                      |     | 4 - 3600 cm <sup>3</sup>                            |
| I.C. Engine power rating / Power                                 |     | 74.30 Hp / 55.40 kW                                 |
| Max. torque / Engine rotation                                    |     | 330 Nm / 1600 rpm                                   |
| Engine cooling system                                            |     | 2 radiators water + hydraulic oil                   |
| Transmission                                                     |     |                                                     |
| Transmission type                                                |     | Hydrostatic                                         |
| Number of gears (forward / reverse)                              |     | 2 / 2                                               |
| Max. travel speed (may vary according to applicable regulations) |     | 30 km/h                                             |
| Travel speed (laden)                                             |     | 20 km/h                                             |
| Differential lock                                                |     | Front and rear locking of the machine               |
| Parking brake                                                    |     | Manual                                              |
| raikiig biake                                                    |     | Hydraulic drum brake on front axle, acting on all 4 |
| Service brake                                                    |     | wheels                                              |
| Hydraulics                                                       |     |                                                     |
| Hydraulic pump type                                              |     | Gear pump                                           |
| Hydraulic flow - Pressure                                        |     | 70 I/min / 200 bar                                  |
| High-Flow Option (I/min)                                         |     | 110 l/min                                           |
| Drive hydraulic system pressure                                  |     | 380 bar                                             |
| Tank capacities                                                  |     |                                                     |
| Hydraulic oil                                                    |     | 74                                                  |
| Fuel tank                                                        |     | 102                                                 |
| Noise and vibration                                              |     |                                                     |
| Vibration on hands/arms                                          |     | < 2.50 m/s²                                         |
| Miscellaneous                                                    |     |                                                     |
| Cab certification                                                |     | ROPS - FOPS cab (level 1)                           |
|                                                                  |     |                                                     |