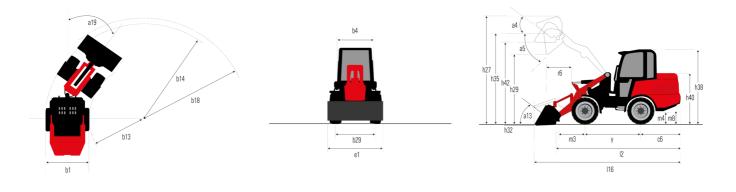

## MLA 7-75 H-Z

|                                                                  | MLA 7-75 H-2 | мца 7-75 н-z Created on April 24, 2025 at 8:58 AM UT       |  |
|------------------------------------------------------------------|--------------|------------------------------------------------------------|--|
| Capacities                                                       |              | Metric                                                     |  |
| Static tipping load with bucket (straight)                       |              | 3378 kg                                                    |  |
| Static tipping load with bucket (full tum)                       |              | 2621 kg                                                    |  |
| Static tipping load with forks (straight)                        |              | 2741 kg                                                    |  |
| Static tipping load with forks (full turn)                       |              | 2174 kg                                                    |  |
| Max. height of bucket pivot point                                | h35          | 3.47 m                                                     |  |
| Max. lifting height (below forks)                                | h3           | 3.28 m                                                     |  |
| Breakout force with bucket                                       | 110          | 5906 daN                                                   |  |
| Veight and dimensions                                            |              | 3500 0814                                                  |  |
| Jnladen weight (with forks) with 4-post canopy                   |              | 4781 kg                                                    |  |
|                                                                  |              |                                                            |  |
| Jnladen weight (with forks)                                      |              | 4953 kg                                                    |  |
| Vheelbase                                                        | у            | 2.06 m                                                     |  |
| Overall width of 4 posts canopy                                  | b22          | 1.28 m                                                     |  |
| Overall cab width                                                | b4           | 1.28 m                                                     |  |
| Overall height with FOPS removed and ROPS folded                 | h36          | 1.99 m                                                     |  |
| Overall height with 4 posts canopy                               | h38          | 2.48 m                                                     |  |
| Overall height with cab                                          | h17          | 2.48 m                                                     |  |
| ïlt-up angle                                                     | a4           | 45 °                                                       |  |
| ïlt-down angle                                                   | a5           | 45 °                                                       |  |
| Articulation angle                                               | a19          | 45 °                                                       |  |
| overall width less bucket                                        | b1           | 1.74 m                                                     |  |
| Overall length - Less Bucket                                     | 12           | 4.44 m                                                     |  |
| Ground clearance                                                 | m4           | 0.31 m                                                     |  |
| Engine                                                           |              |                                                            |  |
| Engine brand                                                     |              | Deutz                                                      |  |
| Engine model                                                     |              | TD_3_6_L4                                                  |  |
| Engine norm                                                      |              | Stage IIIB, Stage V, Tier 4                                |  |
| lumber of cylinders / Capacity of cylinders                      |              | 4 - 3600 cm <sup>3</sup>                                   |  |
| C. Engine power rating / Power                                   |              | 74.30 Hp / 55.40 kW                                        |  |
| Aax. torque / Engine rotation                                    |              | 330 Nm / 1600 rpm                                          |  |
| Engine cooling system                                            |              | 2 radiators water + hydraulic oil                          |  |
| ransmission                                                      |              |                                                            |  |
| Fransmission type                                                |              | Hydrostatic                                                |  |
| lumber of gears (forward / reverse)                              |              | 2/2                                                        |  |
| fax. travel speed (may vary according to applicable regulations) |              | 30 km/h                                                    |  |
| ravel speed (laden)                                              |              | 20 km/h                                                    |  |
| Jifferential lock                                                |              | Front and rear locking of the machine                      |  |
|                                                                  |              |                                                            |  |
| Parking brake                                                    |              | Manual                                                     |  |
| Service brake                                                    |              | Hydraulic drum brake on front axle, acting on all 4 wheels |  |
| lydraulics                                                       |              |                                                            |  |
| łydraulic pump type                                              |              | Gear pump                                                  |  |
| lydraulic flow - Pressure                                        |              | 70 I/min / 200 bar                                         |  |
| ligh-Flow Option (I/min)                                         |              | 110 l/min                                                  |  |
| Irive hydraulic system pressure                                  |              | 380 bar                                                    |  |
| ank capacities                                                   |              |                                                            |  |
| Iydraulic oil                                                    |              | 74                                                         |  |
| iuel tank                                                        |              | 102                                                        |  |
| uer tank<br>Joise and vibration                                  |              | 1021                                                       |  |
|                                                                  |              |                                                            |  |
|                                                                  |              | 0 50 /- 2                                                  |  |
| /ibration on hands/arms<br>/liscellaneous                        |              | < 2.50 m/s²                                                |  |

## MLA 7-75 H-Z - Dimensional drawing

Head Office B.P. 249 - 430 rue de l'Aubinière 44150 Ancenis Cedex - France Tel: +33 (0)2 40 09 10 11 - Fax: +33 (0)2 40 09 10 97 www.manitou.com

This publication provides a description of the configuration versions and options for Manitou products, which may differ for equipment. The equipment presented in this brochure may be part of a series, as an option, or it may not be available, depending on the versions. Manitou reserves the right, at any time and without notice, to amend the specifications described and represented. The specifications provided do not bind the manufacturer. For more details, please contact your Manitou agent. This is not a contractually binding document. The presentation of the products is not contractually binding. List of specifications non-exhaustive. The logos as well as the visual identity of the company are owned by Manitou and cannot be used without authorisation. All rights reserved. The photos and diagrams contained in this brochure are only provided for consultation and information purposes.