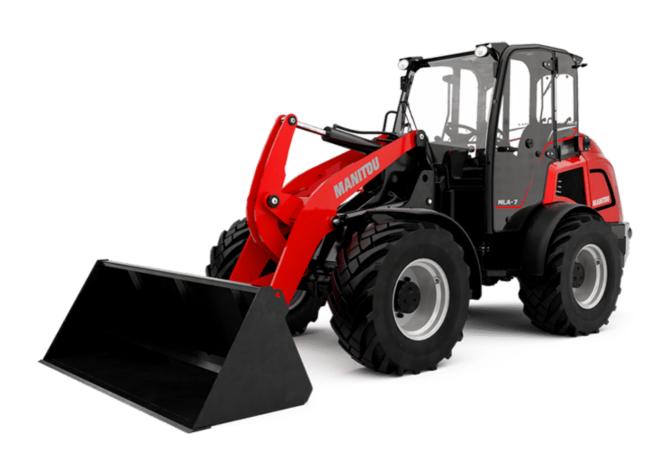

## MLA 7-75 H-Z

|                                                                  | MLA 7-75 H-2 | мца 7-75 н-z Created on April 24, 2025 at 8:58 AM UT       |  |
|------------------------------------------------------------------|--------------|------------------------------------------------------------|--|
| Capacities                                                       |              | Metric                                                     |  |
| Static tipping load with bucket (straight)                       |              | 3378 kg                                                    |  |
| Static tipping load with bucket (full tum)                       |              | 2621 kg                                                    |  |
| Static tipping load with forks (straight)                        |              | 2741 kg                                                    |  |
| Static tipping load with forks (full turn)                       |              | 2174 kg                                                    |  |
| Max. height of bucket pivot point                                | h35          | 3.47 m                                                     |  |
| Max. lifting height (below forks)                                | h3           | 3.28 m                                                     |  |
| Breakout force with bucket                                       | 110          | 5906 daN                                                   |  |
| Veight and dimensions                                            |              | 3500 0814                                                  |  |
| Jnladen weight (with forks) with 4-post canopy                   |              | 4781 kg                                                    |  |
|                                                                  |              |                                                            |  |
| Jnladen weight (with forks)                                      |              | 4953 kg                                                    |  |
| Vheelbase                                                        | у            | 2.06 m                                                     |  |
| Overall width of 4 posts canopy                                  | b22          | 1.28 m                                                     |  |
| Overall cab width                                                | b4           | 1.28 m                                                     |  |
| Overall height with FOPS removed and ROPS folded                 | h36          | 1.99 m                                                     |  |
| Overall height with 4 posts canopy                               | h38          | 2.48 m                                                     |  |
| Overall height with cab                                          | h17          | 2.48 m                                                     |  |
| ïlt-up angle                                                     | a4           | 45 °                                                       |  |
| ïlt-down angle                                                   | a5           | 45 °                                                       |  |
| Articulation angle                                               | a19          | 45 °                                                       |  |
| overall width less bucket                                        | b1           | 1.74 m                                                     |  |
| Overall length - Less Bucket                                     | 12           | 4.44 m                                                     |  |
| Ground clearance                                                 | m4           | 0.31 m                                                     |  |
| Engine                                                           |              |                                                            |  |
| Engine brand                                                     |              | Deutz                                                      |  |
| Engine model                                                     |              | TD_3_6_L4                                                  |  |
| Engine norm                                                      |              | Stage IIIB, Stage V, Tier 4                                |  |
| lumber of cylinders / Capacity of cylinders                      |              | 4 - 3600 cm <sup>3</sup>                                   |  |
| C. Engine power rating / Power                                   |              | 74.30 Hp / 55.40 kW                                        |  |
| Aax. torque / Engine rotation                                    |              | 330 Nm / 1600 rpm                                          |  |
| Engine cooling system                                            |              | 2 radiators water + hydraulic oil                          |  |
| ransmission                                                      |              |                                                            |  |
| Fransmission type                                                |              | Hydrostatic                                                |  |
| lumber of gears (forward / reverse)                              |              | 2/2                                                        |  |
| fax. travel speed (may vary according to applicable regulations) |              | 30 km/h                                                    |  |
| ravel speed (laden)                                              |              | 20 km/h                                                    |  |
| Jifferential lock                                                |              | Front and rear locking of the machine                      |  |
|                                                                  |              |                                                            |  |
| Parking brake                                                    |              | Manual                                                     |  |
| Service brake                                                    |              | Hydraulic drum brake on front axle, acting on all 4 wheels |  |
| lydraulics                                                       |              |                                                            |  |
| łydraulic pump type                                              |              | Gear pump                                                  |  |
| lydraulic flow - Pressure                                        |              | 70 I/min / 200 bar                                         |  |
| ligh-Flow Option (I/min)                                         |              | 110 l/min                                                  |  |
| Irive hydraulic system pressure                                  |              | 380 bar                                                    |  |
| ank capacities                                                   |              |                                                            |  |
| Iydraulic oil                                                    |              | 74                                                         |  |
| iuel tank                                                        |              | 102                                                        |  |
| uer tank<br>Joise and vibration                                  |              | 1021                                                       |  |
|                                                                  |              |                                                            |  |
|                                                                  |              | 0 50 /- 2                                                  |  |
| /ibration on hands/arms<br>/liscellaneous                        |              | < 2.50 m/s²                                                |  |