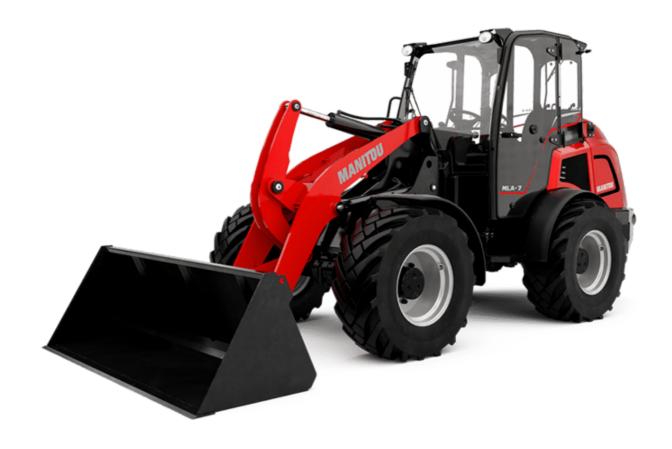

Technical sheet:

## MLA 7-75 H-Z

|                                                                  |     | Created on August 11, 2025 at 2:03 AM U                  |  |
|------------------------------------------------------------------|-----|----------------------------------------------------------|--|
| Capacities                                                       |     | Metric                                                   |  |
| Static tipping load with bucket (straight)                       |     | 3378 kg                                                  |  |
| Static tipping load with bucket (full turn)                      |     | 2621 kg                                                  |  |
| Static tipping load with forks (straight)                        |     | 2741 kg                                                  |  |
| Static tipping load with forks (full turn)                       |     | 2174 kg                                                  |  |
| Max. height of bucket pivot point                                | h35 | 3.47 m                                                   |  |
| Max. lifting height (below forks)                                | h3  | 3.28 m                                                   |  |
| Breakout force with bucket                                       | 110 | 5906 daN                                                 |  |
| Weight and dimensions                                            |     | 3300 dail                                                |  |
| Jnladen weight (with forks) with 4-post canopy                   |     | 4781 kg                                                  |  |
|                                                                  |     |                                                          |  |
| Jnladen weight (with forks)                                      |     | 4953 kg                                                  |  |
| Vheelbase                                                        | У   | 2.06 m                                                   |  |
| Overall width of 4 posts canopy                                  | b22 | 1.28 m                                                   |  |
| Overall cab width                                                | b4  | 1.28 m                                                   |  |
| Overall height with FOPS removed and ROPS folded                 | h36 | 1.99 m                                                   |  |
| Overall height with 4 posts canopy                               | h38 | 2.48 m                                                   |  |
| Overall height with cab                                          | h17 | 2.48 m                                                   |  |
| Tilt-up angle                                                    | a4  | 45 °                                                     |  |
| îlt-down angle                                                   | a5  | 45 °                                                     |  |
| Articulation angle                                               | a19 | 45 °                                                     |  |
| Overall width less bucket                                        | b1  | 1.74 m                                                   |  |
| Overall length - Less Bucket                                     | 12  | 4.44 m                                                   |  |
| Ground clearance                                                 | m4  | 0.31 m                                                   |  |
| Engine                                                           |     |                                                          |  |
| Engine brand                                                     |     | Deutz                                                    |  |
| Engine model                                                     |     | TD_3_6_L4                                                |  |
| Engine norm                                                      |     | Stage IIIB, Stage V, Tier 4                              |  |
| lumber of cylinders / Capacity of cylinders                      |     | 4 - 3600 cm <sup>3</sup>                                 |  |
| .C. Engine power rating / Power                                  |     | 74.30 Hp / 55.40 kW                                      |  |
| Aax. torque / Engine rotation                                    |     | 330 Nm / 1600 rpm                                        |  |
| Engine cooling system                                            |     | 2 radiators water + hydraulic oil                        |  |
| Fransmission                                                     |     | 2 ladiatois water + ilydiadiic oii                       |  |
|                                                                  |     | Hudrostatio                                              |  |
| Fransmission type                                                |     | Hydrostatic 2 / 2                                        |  |
| Number of gears (forward / reverse)                              |     | 2 / 2<br>30 km/h                                         |  |
| Max. travel speed (may vary according to applicable regulations) |     |                                                          |  |
| Fravel speed (laden)                                             |     | 20 km/h                                                  |  |
| Differential lock                                                |     | Front and rear locking of the machine                    |  |
| Parking brake                                                    |     | Manual                                                   |  |
| Service brake                                                    |     | Hydraulic drum brake on front axle, acting on all wheels |  |
| -lydraulics                                                      |     |                                                          |  |
| lydraulic pump type                                              |     | Gear pump                                                |  |
| Hydraulic flow - Pressure                                        |     | 70 I/min / 200 bar                                       |  |
| ligh-Flow Option (I/min)                                         |     | 110 I/min                                                |  |
| Drive hydraulic system pressure                                  |     | 380 bar                                                  |  |
| ank capacities                                                   |     |                                                          |  |
| lydraulic oil                                                    |     | 74                                                       |  |
| Fuel tank                                                        |     | 102                                                      |  |
| Voise and vibration                                              |     | 1021                                                     |  |
| Vibration on hands/arms                                          |     | < 2.50 m/s²                                              |  |
| Vicration on nands/arms Miscellaneous                            |     | < 2.30 III/S*                                            |  |
| wiscentalieous—                                                  |     |                                                          |  |