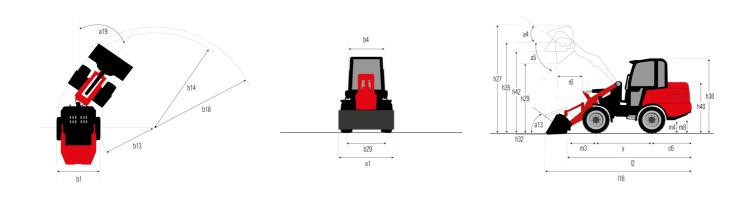

## MLA 7-75 H-Z - Dimensional drawing

## MLA 7-75 H-Z

|                                                                  |     | Created on August 11, 2025 at 2:03 AM U                  |  |
|------------------------------------------------------------------|-----|----------------------------------------------------------|--|
| Capacities                                                       |     | Metric                                                   |  |
| Static tipping load with bucket (straight)                       |     | 3378 kg                                                  |  |
| Static tipping load with bucket (full turn)                      |     | 2621 kg                                                  |  |
| Static tipping load with forks (straight)                        |     | 2741 kg                                                  |  |
| Static tipping load with forks (full turn)                       |     | 2174 kg                                                  |  |
| Max. height of bucket pivot point                                | h35 | 3.47 m                                                   |  |
| Max. lifting height (below forks)                                | h3  | 3.28 m                                                   |  |
| Breakout force with bucket                                       | 110 | 5906 daN                                                 |  |
| Weight and dimensions                                            |     | 3300 dail                                                |  |
| Jnladen weight (with forks) with 4-post canopy                   |     | 4781 kg                                                  |  |
|                                                                  |     |                                                          |  |
| Jnladen weight (with forks)                                      |     | 4953 kg                                                  |  |
| Vheelbase                                                        | У   | 2.06 m                                                   |  |
| Overall width of 4 posts canopy                                  | b22 | 1.28 m                                                   |  |
| Overall cab width                                                | b4  | 1.28 m                                                   |  |
| Overall height with FOPS removed and ROPS folded                 | h36 | 1.99 m                                                   |  |
| Overall height with 4 posts canopy                               | h38 | 2.48 m                                                   |  |
| Overall height with cab                                          | h17 | 2.48 m                                                   |  |
| Tilt-up angle                                                    | a4  | 45 °                                                     |  |
| îlt-down angle                                                   | a5  | 45 °                                                     |  |
| Articulation angle                                               | a19 | 45 °                                                     |  |
| Overall width less bucket                                        | b1  | 1.74 m                                                   |  |
| Overall length - Less Bucket                                     | 12  | 4.44 m                                                   |  |
| Ground clearance                                                 | m4  | 0.31 m                                                   |  |
| Engine                                                           |     |                                                          |  |
| Engine brand                                                     |     | Deutz                                                    |  |
| Engine model                                                     |     | TD_3_6_L4                                                |  |
| Engine norm                                                      |     | Stage IIIB, Stage V, Tier 4                              |  |
| lumber of cylinders / Capacity of cylinders                      |     | 4 - 3600 cm <sup>3</sup>                                 |  |
| .C. Engine power rating / Power                                  |     | 74.30 Hp / 55.40 kW                                      |  |
| Aax. torque / Engine rotation                                    |     | 330 Nm / 1600 rpm                                        |  |
| Engine cooling system                                            |     | 2 radiators water + hydraulic oil                        |  |
| Fransmission                                                     |     | 2 ladiatois water + ilydiadiic oii                       |  |
|                                                                  |     | Hudrostatio                                              |  |
| Fransmission type                                                |     | Hydrostatic 2 / 2                                        |  |
| Number of gears (forward / reverse)                              |     | 2 / 2<br>30 km/h                                         |  |
| Max. travel speed (may vary according to applicable regulations) |     |                                                          |  |
| Fravel speed (laden)                                             |     | 20 km/h                                                  |  |
| Differential lock                                                |     | Front and rear locking of the machine                    |  |
| Parking brake                                                    |     | Manual                                                   |  |
| Service brake                                                    |     | Hydraulic drum brake on front axle, acting on all wheels |  |
| -lydraulics                                                      |     |                                                          |  |
| lydraulic pump type                                              |     | Gear pump                                                |  |
| Hydraulic flow - Pressure                                        |     | 70 I/min / 200 bar                                       |  |
| ligh-Flow Option (I/min)                                         |     | 110 I/min                                                |  |
| Drive hydraulic system pressure                                  |     | 380 bar                                                  |  |
| ank capacities                                                   |     |                                                          |  |
| lydraulic oil                                                    |     | 74                                                       |  |
| Fuel tank                                                        |     | 102                                                      |  |
| Voise and vibration                                              |     | 1021                                                     |  |
| Vibration on hands/arms                                          |     | < 2.50 m/s²                                              |  |
| Vicration on nands/arms Miscellaneous                            |     | < 2.30 III/S*                                            |  |
| wiscentalieous—                                                  |     |                                                          |  |