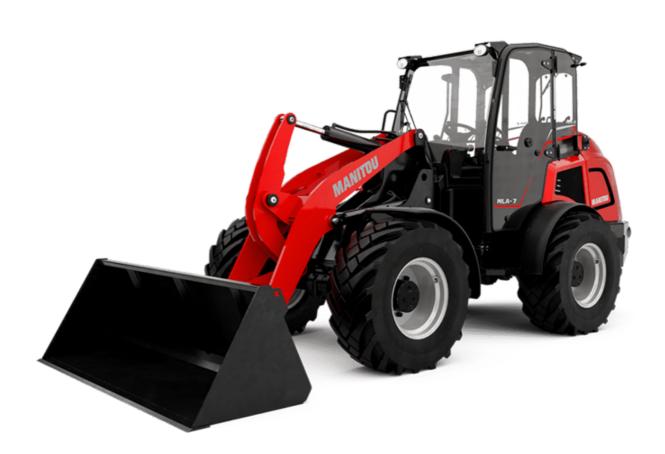

## MLA 7-75 H-Z

| Capacities                                                       |                | Metric                                      |  |
|------------------------------------------------------------------|----------------|---------------------------------------------|--|
| Static tipping load with bucket (straight)                       |                | 3378 kg                                     |  |
| Static tipping load with bucket (full turn)                      |                | 2621 kg                                     |  |
| Static tipping load with forks (straight)                        |                | 2741 kg                                     |  |
| Static tipping load with forks (full turn)                       |                | 2174 kg                                     |  |
| Max. height of bucket pivot point                                | h35            | 3.47 m                                      |  |
| Max. lifting height (below forks)                                | h3             | 3.28 m                                      |  |
| Breakout force with bucket                                       |                | 5906 daN                                    |  |
| Weight and dimensions                                            |                |                                             |  |
| Unladen weight (with forks) with 4-post canopy                   |                | 4781 kg                                     |  |
| Unladen weight (with forks)                                      |                | 4953 kg                                     |  |
| Wheelbase                                                        | у              | 2.06 m                                      |  |
| Overall width of 4 posts canopy                                  | b22            | 1.28 m                                      |  |
| Overall cab width                                                | b4             | 1.28 m                                      |  |
| Overall height with FOPS removed and ROPS folded                 | h36            | 1.99 m                                      |  |
| Overall height with 4 posts canopy                               | h38            | 2.48 m                                      |  |
| Overall height with cab                                          | h17            | 2.48 m                                      |  |
| Tilt-up angle                                                    | a4             | 45 °                                        |  |
| Tilt-down angle                                                  | a5             | 45 °                                        |  |
| Articulation angle                                               | a19            | 45 °                                        |  |
| Overall width less bucket                                        | b1             | 1.74 m                                      |  |
| Overall length - Less Bucket                                     | 12             | 4.44 m                                      |  |
| Ground clearance                                                 | m4             | 0.31 m                                      |  |
| Engine                                                           |                | 0.01 11                                     |  |
| Engine brand                                                     |                | Deutz                                       |  |
| Engine model                                                     |                | TD_3_6_L4                                   |  |
| Engine norm                                                      |                | Stage V                                     |  |
| Number of cylinders / Capacity of cylinders                      |                | 4 - 3600 cm <sup>3</sup>                    |  |
| I.C. Engine power rating / Power                                 |                | 74.30 Hp / 55.40 kW                         |  |
| Max. torque / Engine rotation                                    |                | 330 Nm / 1600 rpm                           |  |
| Engine cooling system                                            | 3 mg           | ators water + hydraulic oil                 |  |
| Transmission                                                     | 2 Idu          |                                             |  |
| Transmission type                                                |                | Hydrostatic                                 |  |
|                                                                  |                | 2 / 2                                       |  |
| Number of gears (forward / reverse)                              |                | 2 / 2<br>30 km/h                            |  |
| Max. travel speed (may vary according to applicable regulations) |                |                                             |  |
| Travel speed (laden)                                             |                | 20 km/h                                     |  |
| Differential lock                                                | Front an       | I rear locking of the machine               |  |
| Parking brake                                                    |                | Manual                                      |  |
| Service brake                                                    | Hydraulic drun | brake on front axle, acting on all 4 wheels |  |
| Hydraulics                                                       |                |                                             |  |
| Hydraulic pump type                                              |                | Gear pump                                   |  |
| Hydraulic flow - Pressure                                        |                | 70 I/min / 200 bar                          |  |
| High-Flow Option (I/min)                                         |                | 110 l/min                                   |  |
| Drive hydraulic system pressure                                  |                | 380 bar                                     |  |
| Tank capacities                                                  |                |                                             |  |
| Hydraulic oil                                                    |                | 741                                         |  |
| Fuel tank                                                        |                | 102                                         |  |
| Noise and vibration                                              |                |                                             |  |
| Vibration on hands/arms                                          |                | < 2.50 m/s²                                 |  |
| Miscellaneous                                                    |                |                                             |  |
| Cab certification                                                | R              | PS - FOPS cab (level 1)                     |  |
|                                                                  |                |                                             |  |