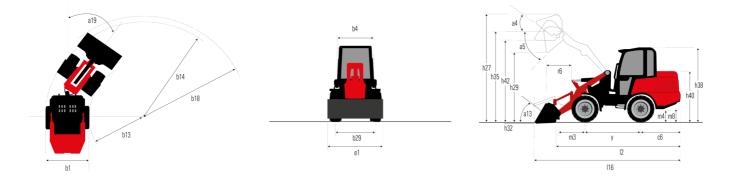

## MLA 7-75 H-Z

| Capacities                                                       |                | Metric                                      |  |
|------------------------------------------------------------------|----------------|---------------------------------------------|--|
| Static tipping load with bucket (straight)                       |                | 3378 kg                                     |  |
| Static tipping load with bucket (full turn)                      |                | 2621 kg                                     |  |
| Static tipping load with forks (straight)                        |                | 2741 kg                                     |  |
| Static tipping load with forks (full turn)                       |                | 2174 kg                                     |  |
| Max. height of bucket pivot point                                | h35            | 3.47 m                                      |  |
| Max. lifting height (below forks)                                | h3             | 3.28 m                                      |  |
| Breakout force with bucket                                       |                | 5906 daN                                    |  |
| Weight and dimensions                                            |                |                                             |  |
| Unladen weight (with forks) with 4-post canopy                   |                | 4781 kg                                     |  |
| Unladen weight (with forks)                                      |                | 4953 kg                                     |  |
| Wheelbase                                                        | у              | 2.06 m                                      |  |
| Overall width of 4 posts canopy                                  | b22            | 1.28 m                                      |  |
| Overall cab width                                                | b4             | 1.28 m                                      |  |
| Overall height with FOPS removed and ROPS folded                 | h36            | 1.99 m                                      |  |
| Overall height with 4 posts canopy                               | h38            | 2.48 m                                      |  |
| Overall height with cab                                          | h17            | 2.48 m                                      |  |
| Tilt-up angle                                                    | a4             | 45 °                                        |  |
| Tilt-down angle                                                  | a5             | 45 °                                        |  |
| Articulation angle                                               | a19            | 45 °                                        |  |
| Overall width less bucket                                        | b1             | 1.74 m                                      |  |
| Overall length - Less Bucket                                     | 12             | 4.44 m                                      |  |
| Ground clearance                                                 | m4             | 0.31 m                                      |  |
| Engine                                                           |                | 0.01 11                                     |  |
| Engine brand                                                     |                | Deutz                                       |  |
| Engine model                                                     |                | TD_3_6_L4                                   |  |
| Engine norm                                                      |                | Stage V                                     |  |
| Number of cylinders / Capacity of cylinders                      |                | 4 - 3600 cm <sup>3</sup>                    |  |
| I.C. Engine power rating / Power                                 |                | 74.30 Hp / 55.40 kW                         |  |
| Max. torque / Engine rotation                                    |                | 330 Nm / 1600 rpm                           |  |
| Engine cooling system                                            | 3 mg           | ators water + hydraulic oil                 |  |
| Transmission                                                     | 2 Idu          |                                             |  |
| Transmission type                                                |                | Hydrostatic                                 |  |
|                                                                  |                | 2 / 2                                       |  |
| Number of gears (forward / reverse)                              |                | 2 / 2<br>30 km/h                            |  |
| Max. travel speed (may vary according to applicable regulations) |                |                                             |  |
| Travel speed (laden)                                             |                | 20 km/h                                     |  |
| Differential lock                                                | Front an       | I rear locking of the machine               |  |
| Parking brake                                                    |                | Manual                                      |  |
| Service brake                                                    | Hydraulic drun | brake on front axle, acting on all 4 wheels |  |
| Hydraulics                                                       |                |                                             |  |
| Hydraulic pump type                                              |                | Gear pump                                   |  |
| Hydraulic flow - Pressure                                        |                | 70 I/min / 200 bar                          |  |
| High-Flow Option (I/min)                                         |                | 110 l/min                                   |  |
| Drive hydraulic system pressure                                  |                | 380 bar                                     |  |
| Tank capacities                                                  |                |                                             |  |
| Hydraulic oil                                                    |                | 741                                         |  |
| Fuel tank                                                        |                | 102                                         |  |
| Noise and vibration                                              |                |                                             |  |
| Vibration on hands/arms                                          |                | < 2.50 m/s²                                 |  |
| Miscellaneous                                                    |                |                                             |  |
| Cab certification                                                | R              | PS - FOPS cab (level 1)                     |  |
|                                                                  |                |                                             |  |

## MLA 7-75 H-Z - Dimensional drawing

Head Office B.P. 249 - 430 rue de l'Aubinière 44150 Ancenis Cedex - France Tel: +33 (0)2 40 09 10 11 - Fax: +33 (0)2 40 09 10 97 www.manitou.com

This publication provides a description of the configuration versions and options for Manitou products, which may differ for equipment. The equipment presented in this brochure may be part of a series, as an option, or it may not be available, depending on the versions. Manitou reserves the right, at any time and without notice, to amend the specifications described and represented. The specifications provided do not bind the manufacturer. For more details, please contact your Manitou agent. This is not a contractually binding document. The presentation of the products is not contractually binding. List of specifications non-exhaustive. The logos as well as the visual identity of the company are owned by Manitou and cannot be used without authorisation. All rights reserved. The photos and diagrams contained in this brochure are only provided for consultation and information purposes.