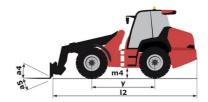

## MLA 7-75 H-Z

|                                                                  | MLA 7-73 H-2 (1 | ealeu 011 May 3, 2024 al 0.34.04 Piv  |  |
|------------------------------------------------------------------|-----------------|---------------------------------------|--|
| Capacities                                                       |                 | Metric                                |  |
| tatic tipping load with bucket (straight)                        |                 | 3378 kg                               |  |
| tatic tipping load with bucket (full turn)                       |                 | 2621 kg                               |  |
| tatic tipping load with forks (straight)                         |                 | 2741 kg                               |  |
| Static tipping load with forks (full turn)                       |                 | 2174 kg                               |  |
| Max. height of bucket pivot point                                | h35             | 3.47 m                                |  |
| Max. lifting height (below forks)                                | h3              | 3.28 m                                |  |
| Breakout force with bucket                                       |                 | 5906 daN                              |  |
| Veight and dimensions                                            |                 |                                       |  |
| Inladen weight (with forks) with 4-post canopy                   |                 | 4781 kg                               |  |
| Inladen weight (with forks)                                      |                 | 4953 kg                               |  |
| /heelbase                                                        | у               | 2.06 m                                |  |
| overall width of 4 posts canopy                                  | b22             | 1.28 m                                |  |
| Iverall cab width                                                | b4              | 1.28 m                                |  |
| verall height with FOPS removed and ROPS folded                  | h36             | 1.99 m                                |  |
| verall height with 4 posts canopy                                | h38             | 2.48 m                                |  |
| Verall height with cab                                           | h17             | 2.48 m                                |  |
| ïlt-up angle                                                     | a4              | 45 °                                  |  |
| ilt-down angle                                                   | a5              | 45 °                                  |  |
| rticulation angle                                                | a19             | 45 °                                  |  |
| Iverall width less bucket                                        | b1              | 1.74 m                                |  |
| Overall length - Less Bucket                                     | 12              | 4.44 m                                |  |
| Fround clearance                                                 | m4              | 0.31 m                                |  |
| Engine                                                           |                 |                                       |  |
| Engine brand                                                     |                 | Deutz                                 |  |
| ingine model                                                     |                 | TD_3_6_L4                             |  |
| ingine norm                                                      |                 | Stage IIIB, Stage V, Tier 4           |  |
| lumber of cylinders / Capacity of cylinders                      |                 | 4 - 3600 cm <sup>3</sup>              |  |
| C. Engine power rating / Power                                   |                 | 74.30 Hp / 55.40 kW                   |  |
| fax. torque / Engine rotation                                    |                 | 330 Nm / 1600 rpm                     |  |
| ingine cooling system                                            |                 | 2 radiators water + hydraulic oil     |  |
| ransmission                                                      |                 |                                       |  |
| ransmission type                                                 |                 | Hydrostatic                           |  |
| lumber of gears (forward / reverse)                              |                 | 2/2                                   |  |
| Nax. travel speed (may vary according to applicable regulations) |                 | 30 km/h                               |  |
| ravel speed (laden)                                              |                 | 20 km/h                               |  |
| ifferential lock                                                 |                 | Front and rear locking of the machine |  |
| Parking brake                                                    |                 | Manual                                |  |
| lydraulics                                                       |                 |                                       |  |
| łydraulic pump type                                              |                 | Gear pump                             |  |
| lydraulic flow - Pressure                                        |                 | 70 I/min / 200 bar                    |  |
| ligh-Flow Option (I/min)                                         |                 | 110 l/min                             |  |
| rive hydraulic system pressure                                   |                 | 380 bar                               |  |
| ank capacities                                                   |                 |                                       |  |
| lydraulic oil                                                    |                 | 74                                    |  |
| uel tank                                                         |                 | 102 I                                 |  |
| Noise and vibration                                              |                 |                                       |  |
| /ibration to whole hand/arm                                      |                 | < 2.50 m/s²                           |  |
| liscellaneous                                                    |                 |                                       |  |
| Safety cab homologation                                          |                 | ROPS - FOPS level 1 cab               |  |
|                                                                  |                 |                                       |  |

## MLA 7-75 H-Z - Dimensional drawing

Head Office B.P. 249 - 430 rue de l'Aubinière 44150 Ancenis Cedex - France Tel: +33 (0)2 40 09 10 11 - Fax: +33 (0)2 40 09 10 97 www.manitou.com

This publication provides a description of the configuration versions and options for Manitou products, which may differ for equipment. The equipment presented in this brochure may be part of a series, as an option, or it may not be available, depending on the versions. Manitou reserves the right, at any time and without notice, to amend the specifications described and represented. The specifications provided do not bind the manufacturer. For more details, please contact your Manitou agent. This is not a contractually binding document. The presentation of the products is not contractually binding. List of specifications non-exhaustive. The logos as well as the visual identity of the company are owned by Manitou and cannot be used without authorisation. All rights reserved. The photos and diagrams contained in this brochure are only provided for consultation and information purposes.