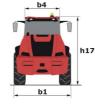

## MLA 7-75 H-Z

|                                                                  | MLA 7-73 H-2 (1 | ealeu 011 May 3, 2024 al 0.34.04 Piv  |  |
|------------------------------------------------------------------|-----------------|---------------------------------------|--|
| Capacities                                                       |                 | Metric                                |  |
| tatic tipping load with bucket (straight)                        |                 | 3378 kg                               |  |
| tatic tipping load with bucket (full turn)                       |                 | 2621 kg                               |  |
| tatic tipping load with forks (straight)                         |                 | 2741 kg                               |  |
| Static tipping load with forks (full turn)                       |                 | 2174 kg                               |  |
| Max. height of bucket pivot point                                | h35             | 3.47 m                                |  |
| Max. lifting height (below forks)                                | h3              | 3.28 m                                |  |
| Breakout force with bucket                                       |                 | 5906 daN                              |  |
| Veight and dimensions                                            |                 |                                       |  |
| Inladen weight (with forks) with 4-post canopy                   |                 | 4781 kg                               |  |
| Inladen weight (with forks)                                      |                 | 4953 kg                               |  |
| /heelbase                                                        | у               | 2.06 m                                |  |
| overall width of 4 posts canopy                                  | b22             | 1.28 m                                |  |
| Iverall cab width                                                | b4              | 1.28 m                                |  |
| verall height with FOPS removed and ROPS folded                  | h36             | 1.99 m                                |  |
| verall height with 4 posts canopy                                | h38             | 2.48 m                                |  |
| Verall height with cab                                           | h17             | 2.48 m                                |  |
| ïlt-up angle                                                     | a4              | 45 °                                  |  |
| ilt-down angle                                                   | a5              | 45 °                                  |  |
| rticulation angle                                                | a19             | 45 °                                  |  |
| Iverall width less bucket                                        | b1              | 1.74 m                                |  |
| Overall length - Less Bucket                                     | 12              | 4.44 m                                |  |
| Fround clearance                                                 | m4              | 0.31 m                                |  |
| Engine                                                           |                 |                                       |  |
| Engine brand                                                     |                 | Deutz                                 |  |
| ingine model                                                     |                 | TD_3_6_L4                             |  |
| ingine norm                                                      |                 | Stage IIIB, Stage V, Tier 4           |  |
| lumber of cylinders / Capacity of cylinders                      |                 | 4 - 3600 cm <sup>3</sup>              |  |
| C. Engine power rating / Power                                   |                 | 74.30 Hp / 55.40 kW                   |  |
| fax. torque / Engine rotation                                    |                 | 330 Nm / 1600 rpm                     |  |
| ingine cooling system                                            |                 | 2 radiators water + hydraulic oil     |  |
| ransmission                                                      |                 |                                       |  |
| ransmission type                                                 |                 | Hydrostatic                           |  |
| lumber of gears (forward / reverse)                              |                 | 2/2                                   |  |
| Nax. travel speed (may vary according to applicable regulations) |                 | 30 km/h                               |  |
| ravel speed (laden)                                              |                 | 20 km/h                               |  |
| ifferential lock                                                 |                 | Front and rear locking of the machine |  |
| Parking brake                                                    |                 | Manual                                |  |
| lydraulics                                                       |                 |                                       |  |
| łydraulic pump type                                              |                 | Gear pump                             |  |
| lydraulic flow - Pressure                                        |                 | 70 I/min / 200 bar                    |  |
| ligh-Flow Option (I/min)                                         |                 | 110 l/min                             |  |
| rive hydraulic system pressure                                   |                 | 380 bar                               |  |
| ank capacities                                                   |                 |                                       |  |
| lydraulic oil                                                    |                 | 74                                    |  |
| uel tank                                                         |                 | 102 I                                 |  |
| Noise and vibration                                              |                 |                                       |  |
| /ibration to whole hand/arm                                      |                 | < 2.50 m/s²                           |  |
| liscellaneous                                                    |                 |                                       |  |
| Safety cab homologation                                          |                 | ROPS - FOPS level 1 cab               |  |
|                                                                  |                 |                                       |  |

## MLA 7-75 H-Z - Dimensional drawing

Head Office B.P. 249 - 430 rue de l'Aubinière 44150 Ancenis Cedex - France Tel: +33 (0)2 40 09 10 11 - Fax: +33 (0)2 40 09 10 97 www.manitou.com

This publication provides a description of the configuration versions and options for Manitou products, which may differ for equipment. The equipment presented in this brochure may be part of a series, as an option, or it may not be available, depending on the versions. Manitou reserves the right, at any time and without notice, to amend the specifications described and represented. The specifications provided do not bind the manufacturer. For more details, please contact your Manitou agent. This is not a contractually binding document. The presentation of the products is not contractually binding. List of specifications non-exhaustive. The logos as well as the visual identity of the company are owned by Manitou and cannot be used without authorisation. All rights reserved. The photos and diagrams contained in this brochure are only provided for consultation and information purposes.