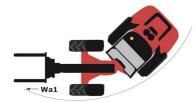

## MLA 7-75 H-Z

|                                                                  | MLA 7-73 H-2 (1 | ealeu 011 May 3, 2024 al 0.34.04 Piv  |  |
|------------------------------------------------------------------|-----------------|---------------------------------------|--|
| Capacities                                                       |                 | Metric                                |  |
| tatic tipping load with bucket (straight)                        |                 | 3378 kg                               |  |
| tatic tipping load with bucket (full turn)                       |                 | 2621 kg                               |  |
| tatic tipping load with forks (straight)                         |                 | 2741 kg                               |  |
| Static tipping load with forks (full turn)                       |                 | 2174 kg                               |  |
| Max. height of bucket pivot point                                | h35             | 3.47 m                                |  |
| Max. lifting height (below forks)                                | h3              | 3.28 m                                |  |
| Breakout force with bucket                                       |                 | 5906 daN                              |  |
| Veight and dimensions                                            |                 |                                       |  |
| Inladen weight (with forks) with 4-post canopy                   |                 | 4781 kg                               |  |
| Inladen weight (with forks)                                      |                 | 4953 kg                               |  |
| /heelbase                                                        | у               | 2.06 m                                |  |
| overall width of 4 posts canopy                                  | b22             | 1.28 m                                |  |
| Iverall cab width                                                | b4              | 1.28 m                                |  |
| verall height with FOPS removed and ROPS folded                  | h36             | 1.99 m                                |  |
| verall height with 4 posts canopy                                | h38             | 2.48 m                                |  |
| Verall height with cab                                           | h17             | 2.48 m                                |  |
| ïlt-up angle                                                     | a4              | 45 °                                  |  |
| ilt-down angle                                                   | a5              | 45 °                                  |  |
| rticulation angle                                                | a19             | 45 °                                  |  |
| Iverall width less bucket                                        | b1              | 1.74 m                                |  |
| Overall length - Less Bucket                                     | 12              | 4.44 m                                |  |
| Fround clearance                                                 | m4              | 0.31 m                                |  |
| Engine                                                           |                 |                                       |  |
| Engine brand                                                     |                 | Deutz                                 |  |
| ingine model                                                     |                 | TD_3_6_L4                             |  |
| ingine norm                                                      |                 | Stage IIIB, Stage V, Tier 4           |  |
| lumber of cylinders / Capacity of cylinders                      |                 | 4 - 3600 cm <sup>3</sup>              |  |
| C. Engine power rating / Power                                   |                 | 74.30 Hp / 55.40 kW                   |  |
| fax. torque / Engine rotation                                    |                 | 330 Nm / 1600 rpm                     |  |
| ingine cooling system                                            |                 | 2 radiators water + hydraulic oil     |  |
| ransmission                                                      |                 |                                       |  |
| ransmission type                                                 |                 | Hydrostatic                           |  |
| lumber of gears (forward / reverse)                              |                 | 2/2                                   |  |
| Nax. travel speed (may vary according to applicable regulations) |                 | 30 km/h                               |  |
| ravel speed (laden)                                              |                 | 20 km/h                               |  |
| ifferential lock                                                 |                 | Front and rear locking of the machine |  |
| Parking brake                                                    |                 | Manual                                |  |
| lydraulics                                                       |                 |                                       |  |
| łydraulic pump type                                              |                 | Gear pump                             |  |
| lydraulic flow - Pressure                                        |                 | 70 I/min / 200 bar                    |  |
| ligh-Flow Option (I/min)                                         |                 | 110 l/min                             |  |
| rive hydraulic system pressure                                   |                 | 380 bar                               |  |
| ank capacities                                                   |                 |                                       |  |
| lydraulic oil                                                    |                 | 74                                    |  |
| uel tank                                                         |                 | 102 I                                 |  |
| Noise and vibration                                              |                 |                                       |  |
| /ibration to whole hand/arm                                      |                 | < 2.50 m/s²                           |  |
| liscellaneous                                                    |                 |                                       |  |
| Safety cab homologation                                          |                 | ROPS - FOPS level 1 cab               |  |
|                                                                  |                 |                                       |  |

## MLA 7-75 H-Z - Dimensional drawing

Head Office B.P. 249 - 430 rue de l'Aubinière 44150 Ancenis Cedex - France Tel: +33 (0)2 40 09 10 11 - Fax: +33 (0)2 40 09 10 97 www.manitou.com

This publication provides a description of the configuration versions and options for Manitou products, which may differ for equipment. The equipment presented in this brochure may be part of a series, as an option, or it may not be available, depending on the versions. Manitou reserves the right, at any time and without notice, to amend the specifications described and represented. The specifications provided do not bind the manufacturer. For more details, please contact your Manitou agent. This is not a contractually binding document. The presentation of the products is not contractually binding. List of specifications non-exhaustive. The logos as well as the visual identity of the company are owned by Manitou and cannot be used without authorisation. All rights reserved. The photos and diagrams contained in this brochure are only provided for consultation and information purposes.