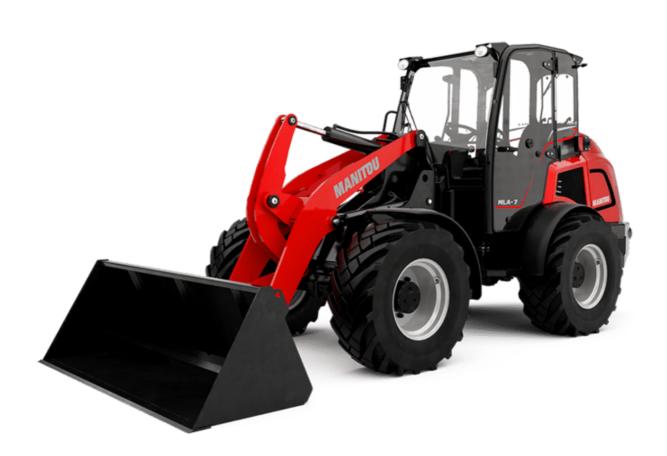

Technical sheet :

## MLA 7-75 H-Z

|                                                                  | MLA 7-73 H-2 (1 | ealeu 011 May 3, 2024 al 0.34.04 Piv  |  |
|------------------------------------------------------------------|-----------------|---------------------------------------|--|
| Capacities                                                       |                 | Metric                                |  |
| tatic tipping load with bucket (straight)                        |                 | 3378 kg                               |  |
| tatic tipping load with bucket (full turn)                       |                 | 2621 kg                               |  |
| tatic tipping load with forks (straight)                         |                 | 2741 kg                               |  |
| Static tipping load with forks (full turn)                       |                 | 2174 kg                               |  |
| Max. height of bucket pivot point                                | h35             | 3.47 m                                |  |
| Max. lifting height (below forks)                                | h3              | 3.28 m                                |  |
| Breakout force with bucket                                       |                 | 5906 daN                              |  |
| Veight and dimensions                                            |                 |                                       |  |
| Inladen weight (with forks) with 4-post canopy                   |                 | 4781 kg                               |  |
| Inladen weight (with forks)                                      |                 | 4953 kg                               |  |
| /heelbase                                                        | у               | 2.06 m                                |  |
| overall width of 4 posts canopy                                  | b22             | 1.28 m                                |  |
| Iverall cab width                                                | b4              | 1.28 m                                |  |
| verall height with FOPS removed and ROPS folded                  | h36             | 1.99 m                                |  |
| verall height with 4 posts canopy                                | h38             | 2.48 m                                |  |
| Verall height with cab                                           | h17             | 2.48 m                                |  |
| ïlt-up angle                                                     | a4              | 45 °                                  |  |
| ilt-down angle                                                   | a5              | 45 °                                  |  |
| rticulation angle                                                | a19             | 45 °                                  |  |
| Iverall width less bucket                                        | b1              | 1.74 m                                |  |
| Overall length - Less Bucket                                     | 12              | 4.44 m                                |  |
| Fround clearance                                                 | m4              | 0.31 m                                |  |
| Engine                                                           |                 |                                       |  |
| Engine brand                                                     |                 | Deutz                                 |  |
| ingine model                                                     |                 | TD_3_6_L4                             |  |
| ingine norm                                                      |                 | Stage IIIB, Stage V, Tier 4           |  |
| lumber of cylinders / Capacity of cylinders                      |                 | 4 - 3600 cm <sup>3</sup>              |  |
| C. Engine power rating / Power                                   |                 | 74.30 Hp / 55.40 kW                   |  |
| fax. torque / Engine rotation                                    |                 | 330 Nm / 1600 rpm                     |  |
| ingine cooling system                                            |                 | 2 radiators water + hydraulic oil     |  |
| ransmission                                                      |                 |                                       |  |
| ransmission type                                                 |                 | Hydrostatic                           |  |
| lumber of gears (forward / reverse)                              |                 | 2/2                                   |  |
| Nax. travel speed (may vary according to applicable regulations) |                 | 30 km/h                               |  |
| ravel speed (laden)                                              |                 | 20 km/h                               |  |
| ifferential lock                                                 |                 | Front and rear locking of the machine |  |
| Parking brake                                                    |                 | Manual                                |  |
| lydraulics                                                       |                 |                                       |  |
| łydraulic pump type                                              |                 | Gear pump                             |  |
| lydraulic flow - Pressure                                        |                 | 70 I/min / 200 bar                    |  |
| ligh-Flow Option (I/min)                                         |                 | 110 l/min                             |  |
| rive hydraulic system pressure                                   |                 | 380 bar                               |  |
| ank capacities                                                   |                 |                                       |  |
| lydraulic oil                                                    |                 | 74                                    |  |
| uel tank                                                         |                 | 102 I                                 |  |
| Noise and vibration                                              |                 |                                       |  |
| /ibration to whole hand/arm                                      |                 | < 2.50 m/s²                           |  |
| liscellaneous                                                    |                 |                                       |  |
| Safety cab homologation                                          |                 | ROPS - FOPS level 1 cab               |  |
|                                                                  |                 |                                       |  |