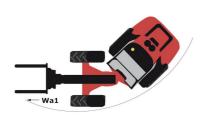

| S         | S        | S       |
| Speed control                                                 | 0         | 0        | S       |
| Third speed                                                   | 0         | 0        | S       |
| Lighting                                                      |           |          |         |
| Complete road lighting                                        | 0         | S        | S       |
| Flat Led Rotating Beacon                                      | 0         | 0        | 0       |
| Front and rear LED work lights on cab (x4 : 2 front + 2 rear) | S/0**     | 0        | S       |
| Front and rear work lights on cab (x4)                        | S         | S        | -       |

## MLA 7-75 H-Z - Dimensional drawing











## **Head Office**

B.P. 249 - 430 rue de l'Aubinière 44150 Ancenis Cedex - France Tel: +33 (0)2 40 09 10 11 - Fax: +33 (0)2 40 09 10 97 www.manitou.com



This publication provides a description of the configuration versions and options for Manitou products, which may differ for equipment. The equipment presented in this brochure may be part of a series, as an option, or it may not be available, depending on the versions. Manitou reserves the right, at any time and without notice, to amend the specifications described and represented. The specifications provided do not bind the manufacturer. For more details, please contact your Manitou agent. This is not a contractually binding document. The presentation of the products is not contractually binding. List of specifications non-e