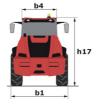

| S         | S        | S       |
| Speed control                                                 | 0         | 0        | S       |
| Third speed                                                   | 0         | 0        | S       |
| Lighting                                                      |           |          |         |
| Complete road lighting                                        | 0         | S        | S       |
| Flat Led Rotating Beacon                                      | 0         | 0        | 0       |
| Front and rear LED work lights on cab (x4 : 2 front + 2 rear) | S/0**     | 0        | S       |
| Front and rear work lights on cab (x4)                        | S         | S        | -       |

## MLA 7-75 H-Z - Dimensional drawing











## **Head Office**

B.P. 249 - 430 rue de l'Aubinière 44150 Ancenis Cedex - France Tel: +33 (0)2 40 09 10 11 - Fax: +33 (0)2 40 09 10 97 www.manitou.com



This publication provides a description of the configuration versions and options for Manitou products, which may differ for equipment. The equipment presented in this brochure may be part of a series, as an option, or it may not be available, depending on the versions. Manitou reserves the right, at any time and without notice, to amend the specifications described and represented. The specifications provided do not bind the manufacturer. For more details, please contact your Manitou agent. This is not a contractually binding document. The presentation of the products is not contractually binding. List of specifications non-exh