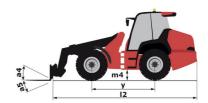

| S         | S        | S       |
| Speed control                                                 | 0         | 0        | S       |
| Third speed                                                   | 0         | 0        | S       |
| Lighting                                                      |           |          |         |
| Complete road lighting                                        | 0         | S        | S       |
| Flat Led Rotating Beacon                                      | 0         | 0        | 0       |
| Front and rear LED work lights on cab (x4 : 2 front + 2 rear) | S/0**     | 0        | S       |
| Front and rear work lights on cab (x4)                        | S         | S        | -       |

## MLA 7-75 H-Z - Dimensional drawing











## **Head Office**

B.P. 249 - 430 rue de l'Aubinière 44150 Ancenis Cedex - France Tel: +33 (0)2 40 09 10 11 - Fax: +33 (0)2 40 09 10 97 www.manitou.com



This publication provides a description of the configuration versions and options for Manitou products, which may differ for equipment. The equipment presented in this brochure may be part of a series, as an option, or it may not be available, depending on the versions. Manitou reserves the right, at any time and without notice, to amend the specifications described and represented. The specifications provided do not bind the manufacturer. For more details, please contact your Manitou agent. This is not a contractually binding document. The presentation of the products is not contractually binding. List of specifications non-exhau