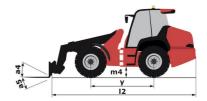

## MLA 7-75 H-Z

|                                                                  | MLA 7-73 H-2 (ii | ealeu 011 May 4, 2024 al 2.33.10 FM   |  |
|------------------------------------------------------------------|------------------|---------------------------------------|--|
| Capacities                                                       |                  | Metric                                |  |
| tatic tipping load with bucket (straight)                        |                  | 3378 kg                               |  |
| tatic tipping load with bucket (full turn)                       |                  | 2621 kg                               |  |
| Static tipping load with forks (straight)                        |                  | 2741 kg                               |  |
| Static tipping load with forks (full turn)                       |                  | 2174 kg                               |  |
| Max. height of bucket pivot point                                | h35              | 3.47 m                                |  |
| Max. lifting height (below forks)                                | h3               | 3.28 m                                |  |
| Breakout force with bucket                                       |                  | 5906 daN                              |  |
| Neight and dimensions                                            |                  |                                       |  |
| Inladen weight (with forks) with 4-post canopy                   |                  | 4781 kg                               |  |
| Inladen weight (with forks)                                      |                  | 4953 kg                               |  |
| Vheelbase                                                        | у                | 2.06 m                                |  |
| overall width of 4 posts canopy                                  | b22              | 1.28 m                                |  |
| iverall cab width                                                | b4               | 1.28 m                                |  |
| Overall height with FOPS removed and ROPS folded                 | h36              | 1.99 m                                |  |
| overall height with 4 posts canopy                               | h38              | 2.48 m                                |  |
| overall height with cab                                          | h17              | 2.48 m                                |  |
| ïlt-up angle                                                     | a4               | 45 °                                  |  |
| ïlt-down angle                                                   | a5               | 45 °                                  |  |
| Articulation angle                                               | a19              | 45 °                                  |  |
| Overall width less bucket                                        | b1               | 1.74 m                                |  |
| )verall length - Less Bucket                                     | 12               | 4.44 m                                |  |
| Sround clearance                                                 | m4               | 0.31 m                                |  |
| Engine                                                           |                  |                                       |  |
| ingine brand                                                     |                  | Deutz                                 |  |
| ingine model                                                     |                  | TD_3_6_L4                             |  |
| ngine norm                                                       |                  | Stage IIIB, Stage V, Tier 4           |  |
| lumber of cylinders / Capacity of cylinders                      |                  | 4 - 3600 cm <sup>3</sup>              |  |
| C. Engine power rating / Power                                   |                  | 74.30 Hp / 55.40 kW                   |  |
| fax. torque / Engine rotation                                    |                  | 330 Nm / 1600 rpm                     |  |
| ngine cooling system                                             |                  | 2 radiators water + hydraulic oil     |  |
| ransmission                                                      |                  |                                       |  |
| ransmission type                                                 |                  | Hydrostatic                           |  |
| lumber of gears (forward / reverse)                              |                  | 2/2                                   |  |
| fax. travel speed (may vary according to applicable regulations) |                  | 30 km/h                               |  |
| ravel speed (laden)                                              |                  | 20 km/h                               |  |
| Differential lock                                                |                  | Front and rear locking of the machine |  |
| Parking brake                                                    |                  | Manual                                |  |
| lydraulics                                                       |                  |                                       |  |
| lydraulic pump type                                              |                  | Gear pump                             |  |
| Iydraulic flow - Pressure                                        |                  | 70 l/min / 200 bar                    |  |
| ligh-Flow Option (I/min)                                         |                  | 110 l/min                             |  |
| Irive hydraulic system pressure                                  |                  | 380 bar                               |  |
| ank capacities                                                   |                  |                                       |  |
| lydraulic oil                                                    |                  | 74                                    |  |
| uel tank                                                         |                  | 102 l                                 |  |
| Noise and vibration                                              |                  |                                       |  |
| /ibration to whole hand/arm                                      |                  | < 2.50 m/s²                           |  |
| Viscellaneous                                                    |                  |                                       |  |
| Safety cab homologation                                          |                  | ROPS - FOPS level 1 cab               |  |
|                                                                  |                  |                                       |  |