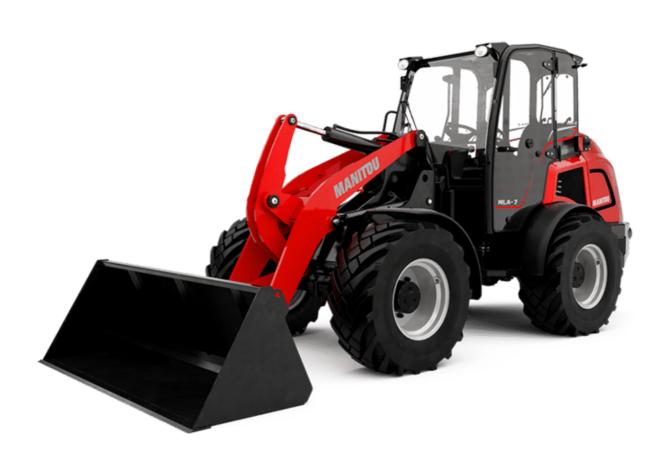

## MLA 7-75 H-Z

|                                                                  | MLA 7-73 H-2 (ii | ealeu 011 May 4, 2024 al 2.33.10 FM   |  |
|------------------------------------------------------------------|------------------|---------------------------------------|--|
| Capacities                                                       |                  | Metric                                |  |
| tatic tipping load with bucket (straight)                        |                  | 3378 kg                               |  |
| tatic tipping load with bucket (full turn)                       |                  | 2621 kg                               |  |
| Static tipping load with forks (straight)                        |                  | 2741 kg                               |  |
| Static tipping load with forks (full turn)                       |                  | 2174 kg                               |  |
| Max. height of bucket pivot point                                | h35              | 3.47 m                                |  |
| Max. lifting height (below forks)                                | h3               | 3.28 m                                |  |
| Breakout force with bucket                                       |                  | 5906 daN                              |  |
| Neight and dimensions                                            |                  |                                       |  |
| Inladen weight (with forks) with 4-post canopy                   |                  | 4781 kg                               |  |
| Inladen weight (with forks)                                      |                  | 4953 kg                               |  |
| Vheelbase                                                        | у                | 2.06 m                                |  |
| overall width of 4 posts canopy                                  | b22              | 1.28 m                                |  |
| iverall cab width                                                | b4               | 1.28 m                                |  |
| Overall height with FOPS removed and ROPS folded                 | h36              | 1.99 m                                |  |
| overall height with 4 posts canopy                               | h38              | 2.48 m                                |  |
| overall height with cab                                          | h17              | 2.48 m                                |  |
| ïlt-up angle                                                     | a4               | 45 °                                  |  |
| ïlt-down angle                                                   | a5               | 45 °                                  |  |
| Articulation angle                                               | a19              | 45 °                                  |  |
| Overall width less bucket                                        | b1               | 1.74 m                                |  |
| )verall length - Less Bucket                                     | 12               | 4.44 m                                |  |
| Sround clearance                                                 | m4               | 0.31 m                                |  |
| Engine                                                           |                  |                                       |  |
| ingine brand                                                     |                  | Deutz                                 |  |
| ingine model                                                     |                  | TD_3_6_L4                             |  |
| ngine norm                                                       |                  | Stage IIIB, Stage V, Tier 4           |  |
| lumber of cylinders / Capacity of cylinders                      |                  | 4 - 3600 cm <sup>3</sup>              |  |
| C. Engine power rating / Power                                   |                  | 74.30 Hp / 55.40 kW                   |  |
| fax. torque / Engine rotation                                    |                  | 330 Nm / 1600 rpm                     |  |
| ngine cooling system                                             |                  | 2 radiators water + hydraulic oil     |  |
| ransmission                                                      |                  |                                       |  |
| ransmission type                                                 |                  | Hydrostatic                           |  |
| lumber of gears (forward / reverse)                              |                  | 2/2                                   |  |
| fax. travel speed (may vary according to applicable regulations) |                  | 30 km/h                               |  |
| ravel speed (laden)                                              |                  | 20 km/h                               |  |
| Differential lock                                                |                  | Front and rear locking of the machine |  |
| Parking brake                                                    |                  | Manual                                |  |
| lydraulics                                                       |                  |                                       |  |
| lydraulic pump type                                              |                  | Gear pump                             |  |
| Iydraulic flow - Pressure                                        |                  | 70 l/min / 200 bar                    |  |
| ligh-Flow Option (I/min)                                         |                  | 110 l/min                             |  |
| Irive hydraulic system pressure                                  |                  | 380 bar                               |  |
| ank capacities                                                   |                  |                                       |  |
| lydraulic oil                                                    |                  | 74                                    |  |
| uel tank                                                         |                  | 102 l                                 |  |
| Noise and vibration                                              |                  |                                       |  |
| /ibration to whole hand/arm                                      |                  | < 2.50 m/s²                           |  |
| Viscellaneous                                                    |                  |                                       |  |
| Safety cab homologation                                          |                  | ROPS - FOPS level 1 cab               |  |
|                                                                  |                  |                                       |  |