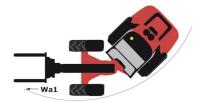

## MLA 7-75 H-Z

|                                                                  | MLA 7-73 H-2 (ii | ealeu 011 May 4, 2024 al 2.33.10 FM   |  |
|------------------------------------------------------------------|------------------|---------------------------------------|--|
| Capacities                                                       |                  | Metric                                |  |
| tatic tipping load with bucket (straight)                        |                  | 3378 kg                               |  |
| tatic tipping load with bucket (full turn)                       |                  | 2621 kg                               |  |
| Static tipping load with forks (straight)                        |                  | 2741 kg                               |  |
| Static tipping load with forks (full turn)                       |                  | 2174 kg                               |  |
| Max. height of bucket pivot point                                | h35              | 3.47 m                                |  |
| Max. lifting height (below forks)                                | h3               | 3.28 m                                |  |
| Breakout force with bucket                                       |                  | 5906 daN                              |  |
| Neight and dimensions                                            |                  |                                       |  |
| Inladen weight (with forks) with 4-post canopy                   |                  | 4781 kg                               |  |
| Inladen weight (with forks)                                      |                  | 4953 kg                               |  |
| Vheelbase                                                        | у                | 2.06 m                                |  |
| overall width of 4 posts canopy                                  | b22              | 1.28 m                                |  |
| iverall cab width                                                | b4               | 1.28 m                                |  |
| Overall height with FOPS removed and ROPS folded                 | h36              | 1.99 m                                |  |
| overall height with 4 posts canopy                               | h38              | 2.48 m                                |  |
| overall height with cab                                          | h17              | 2.48 m                                |  |
| ïlt-up angle                                                     | a4               | 45 °                                  |  |
| ïlt-down angle                                                   | a5               | 45 °                                  |  |
| Articulation angle                                               | a19              | 45 °                                  |  |
| Overall width less bucket                                        | b1               | 1.74 m                                |  |
| )verall length - Less Bucket                                     | 12               | 4.44 m                                |  |
| Sround clearance                                                 | m4               | 0.31 m                                |  |
| Engine                                                           |                  |                                       |  |
| ingine brand                                                     |                  | Deutz                                 |  |
| ingine model                                                     |                  | TD_3_6_L4                             |  |
| ngine norm                                                       |                  | Stage IIIB, Stage V, Tier 4           |  |
| lumber of cylinders / Capacity of cylinders                      |                  | 4 - 3600 cm <sup>3</sup>              |  |
| C. Engine power rating / Power                                   |                  | 74.30 Hp / 55.40 kW                   |  |
| fax. torque / Engine rotation                                    |                  | 330 Nm / 1600 rpm                     |  |
| ngine cooling system                                             |                  | 2 radiators water + hydraulic oil     |  |
| ransmission                                                      |                  |                                       |  |
| ransmission type                                                 |                  | Hydrostatic                           |  |
| lumber of gears (forward / reverse)                              |                  | 2/2                                   |  |
| fax. travel speed (may vary according to applicable regulations) |                  | 30 km/h                               |  |
| ravel speed (laden)                                              |                  | 20 km/h                               |  |
| Differential lock                                                |                  | Front and rear locking of the machine |  |
| Parking brake                                                    |                  | Manual                                |  |
| lydraulics                                                       |                  |                                       |  |
| lydraulic pump type                                              |                  | Gear pump                             |  |
| Iydraulic flow - Pressure                                        |                  | 70 l/min / 200 bar                    |  |
| ligh-Flow Option (I/min)                                         |                  | 110 l/min                             |  |
| Irive hydraulic system pressure                                  |                  | 380 bar                               |  |
| ank capacities                                                   |                  |                                       |  |
| lydraulic oil                                                    |                  | 74                                    |  |
| uel tank                                                         |                  | 102 l                                 |  |
| Noise and vibration                                              |                  |                                       |  |
| /ibration to whole hand/arm                                      |                  | < 2.50 m/s²                           |  |
| Viscellaneous                                                    |                  |                                       |  |
| Safety cab homologation                                          |                  | ROPS - FOPS level 1 cab               |  |
|                                                                  |                  |                                       |  |