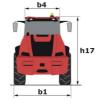

## MLA 7-75 H-Z

|                                                                  | MLA 7-73 H-2 (ii | ealeu 011 May 4, 2024 al 2.33.10 FM   |  |
|------------------------------------------------------------------|------------------|---------------------------------------|--|
| Capacities                                                       |                  | Metric                                |  |
| tatic tipping load with bucket (straight)                        |                  | 3378 kg                               |  |
| tatic tipping load with bucket (full turn)                       |                  | 2621 kg                               |  |
| Static tipping load with forks (straight)                        |                  | 2741 kg                               |  |
| Static tipping load with forks (full turn)                       |                  | 2174 kg                               |  |
| Max. height of bucket pivot point                                | h35              | 3.47 m                                |  |
| Max. lifting height (below forks)                                | h3               | 3.28 m                                |  |
| Breakout force with bucket                                       |                  | 5906 daN                              |  |
| Neight and dimensions                                            |                  |                                       |  |
| Inladen weight (with forks) with 4-post canopy                   |                  | 4781 kg                               |  |
| Inladen weight (with forks)                                      |                  | 4953 kg                               |  |
| Vheelbase                                                        | у                | 2.06 m                                |  |
| overall width of 4 posts canopy                                  | b22              | 1.28 m                                |  |
| iverall cab width                                                | b4               | 1.28 m                                |  |
| Overall height with FOPS removed and ROPS folded                 | h36              | 1.99 m                                |  |
| overall height with 4 posts canopy                               | h38              | 2.48 m                                |  |
| overall height with cab                                          | h17              | 2.48 m                                |  |
| ïlt-up angle                                                     | a4               | 45 °                                  |  |
| ïlt-down angle                                                   | a5               | 45 °                                  |  |
| Articulation angle                                               | a19              | 45 °                                  |  |
| Overall width less bucket                                        | b1               | 1.74 m                                |  |
| )verall length - Less Bucket                                     | 12               | 4.44 m                                |  |
| Sround clearance                                                 | m4               | 0.31 m                                |  |
| Engine                                                           |                  |                                       |  |
| ingine brand                                                     |                  | Deutz                                 |  |
| ingine model                                                     |                  | TD_3_6_L4                             |  |
| ngine norm                                                       |                  | Stage IIIB, Stage V, Tier 4           |  |
| lumber of cylinders / Capacity of cylinders                      |                  | 4 - 3600 cm <sup>3</sup>              |  |
| C. Engine power rating / Power                                   |                  | 74.30 Hp / 55.40 kW                   |  |
| fax. torque / Engine rotation                                    |                  | 330 Nm / 1600 rpm                     |  |
| ngine cooling system                                             |                  | 2 radiators water + hydraulic oil     |  |
| ransmission                                                      |                  |                                       |  |
| ransmission type                                                 |                  | Hydrostatic                           |  |
| lumber of gears (forward / reverse)                              |                  | 2/2                                   |  |
| fax. travel speed (may vary according to applicable regulations) |                  | 30 km/h                               |  |
| ravel speed (laden)                                              |                  | 20 km/h                               |  |
| Differential lock                                                |                  | Front and rear locking of the machine |  |
| Parking brake                                                    |                  | Manual                                |  |
| lydraulics                                                       |                  |                                       |  |
| lydraulic pump type                                              |                  | Gear pump                             |  |
| Iydraulic flow - Pressure                                        |                  | 70 l/min / 200 bar                    |  |
| ligh-Flow Option (I/min)                                         |                  | 110 l/min                             |  |
| Irive hydraulic system pressure                                  |                  | 380 bar                               |  |
| ank capacities                                                   |                  |                                       |  |
| lydraulic oil                                                    |                  | 74                                    |  |
| uel tank                                                         |                  | 102 l                                 |  |
| Noise and vibration                                              |                  |                                       |  |
| /ibration to whole hand/arm                                      |                  | < 2.50 m/s²                           |  |
| Viscellaneous                                                    |                  |                                       |  |
| Safety cab homologation                                          |                  | ROPS - FOPS level 1 cab               |  |
|                                                                  |                  |                                       |  |