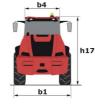

## MLA 7-75 H-Z

|                                                                 | MLA 7-75 H-2 Orcated on May 3, 2024 at 0.00.32 | 7  |
|-----------------------------------------------------------------|------------------------------------------------|----|
| Capacities                                                      | Metric                                         |    |
| Static tipping load with bucket (straight)                      | 3378 kg                                        |    |
| Static tipping load with bucket (full tum)                      | 2621 kg                                        |    |
| tatic tipping load with forks (straight)                        | 2741 kg                                        |    |
| tatic tipping load with forks (full turn)                       | 2174 kg                                        |    |
| lax. height of bucket pivot point                               | h35 3.47 m                                     |    |
| lax. lifting height (below forks)                               | h3 3.28 m                                      |    |
| treakout force with bucket                                      | 5906 daN                                       |    |
| Veight and dimensions                                           |                                                |    |
| nladen weight (with forks) with 4-post canopy                   | 4781 kg                                        |    |
| nladen weight (with forks)                                      | 4953 kg                                        |    |
| /heelbase                                                       | y 2.06 m                                       |    |
| verall width of 4 posts canopy                                  | b22 1.28 m                                     |    |
| verall cab width                                                | b4 1.28 m                                      |    |
| verall height with FOPS removed and ROPS folded                 | h36 1.99 m                                     |    |
| verall height with 4 posts canopy                               | h38 2.48 m                                     |    |
| verall height with cab                                          | h17 2.48 m                                     |    |
| ilt-up angle                                                    | a4 45 °                                        |    |
| It-down angle                                                   | a5 45 °                                        |    |
| rticulation angle                                               | a19 45 °                                       |    |
| verall width less bucket                                        | b1 1.74 m                                      |    |
| verall length - Less Bucket                                     | l2 4.44 m                                      |    |
| round clearance                                                 | m4 0.31 m                                      |    |
| ngine                                                           |                                                |    |
| ngine brand                                                     | Deutz                                          |    |
| ngine model                                                     | TD_3_6_L4                                      |    |
| ngine norm                                                      | Stage IIIB, Stage V, Tier 4                    |    |
| umber of cylinders / Capacity of cylinders                      | 4 - 3600 cm <sup>3</sup>                       |    |
| C. Engine power rating / Power                                  | 74.30 Hp / 55.40 kW                            |    |
| lax. torque / Engine rotation                                   | 330 Nm / 1600 rpm                              |    |
| ngine cooling system                                            | 2 radiators water + hydraulic oil              |    |
| ransmission                                                     |                                                |    |
| ransmission type                                                | Hydrostatic                                    |    |
| umber of gears (forward / reverse)                              | 2/2                                            |    |
| ax. travel speed (may vary according to applicable regulations) | 30 km/h                                        |    |
| ravel speed (laden)                                             | 20 km/h                                        |    |
| ifferential lock                                                | Front and rear locking of the machin           | ne |
| arking brake                                                    | Manual                                         |    |
| ydraulics                                                       |                                                |    |
| ydraulic pump type                                              | Gear pump                                      |    |
| ydraulic flow - Pressure                                        | 70 I/min / 200 bar                             |    |
| igh-Flow Option (I/min)                                         | 110 l/min                                      |    |
| rive hydraulic system pressure                                  | 380 bar                                        |    |
| ank capacities                                                  |                                                |    |
| ydraulic oil                                                    | 741                                            |    |
| uel tank                                                        | 102                                            |    |
| oise and vibration                                              |                                                | _  |
| ibration to whole hand/arm                                      | < 2.50 m/s <sup>2</sup>                        |    |
| liscellaneous                                                   | < 2.30 H/S <sup>-</sup>                        |    |
| afety cab homologation                                          | ROPS - FOPS level 1 cab                        |    |
| arely cab homologation                                          | RUFS - FUFS IEVEL I CAD                        |    |