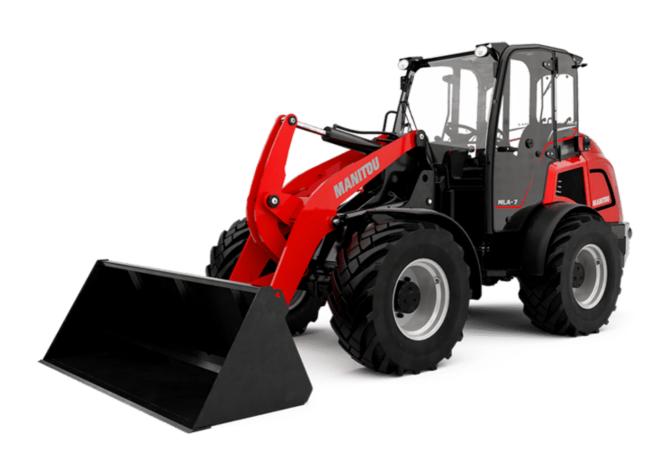

## MLA 7-75 H-Z

|                                                                 | MLA 7-75 H-2 Orcated on May 3, 2024 at 0.00.32 | 7  |
|-----------------------------------------------------------------|------------------------------------------------|----|
| Capacities                                                      | Metric                                         |    |
| Static tipping load with bucket (straight)                      | 3378 kg                                        |    |
| Static tipping load with bucket (full tum)                      | 2621 kg                                        |    |
| tatic tipping load with forks (straight)                        | 2741 kg                                        |    |
| tatic tipping load with forks (full turn)                       | 2174 kg                                        |    |
| lax. height of bucket pivot point                               | h35 3.47 m                                     |    |
| lax. lifting height (below forks)                               | h3 3.28 m                                      |    |
| treakout force with bucket                                      | 5906 daN                                       |    |
| Veight and dimensions                                           |                                                |    |
| nladen weight (with forks) with 4-post canopy                   | 4781 kg                                        |    |
| nladen weight (with forks)                                      | 4953 kg                                        |    |
| /heelbase                                                       | y 2.06 m                                       |    |
| verall width of 4 posts canopy                                  | b22 1.28 m                                     |    |
| verall cab width                                                | b4 1.28 m                                      |    |
| verall height with FOPS removed and ROPS folded                 | h36 1.99 m                                     |    |
| verall height with 4 posts canopy                               | h38 2.48 m                                     |    |
| verall height with cab                                          | h17 2.48 m                                     |    |
| ilt-up angle                                                    | a4 45 °                                        |    |
| It-down angle                                                   | a5 45 °                                        |    |
| rticulation angle                                               | a19 45 °                                       |    |
| verall width less bucket                                        | b1 1.74 m                                      |    |
| verall length - Less Bucket                                     | l2 4.44 m                                      |    |
| round clearance                                                 | m4 0.31 m                                      |    |
| ngine                                                           |                                                |    |
| ngine brand                                                     | Deutz                                          |    |
| ngine model                                                     | TD_3_6_L4                                      |    |
| ngine norm                                                      | Stage IIIB, Stage V, Tier 4                    |    |
| umber of cylinders / Capacity of cylinders                      | 4 - 3600 cm <sup>3</sup>                       |    |
| C. Engine power rating / Power                                  | 74.30 Hp / 55.40 kW                            |    |
| lax. torque / Engine rotation                                   | 330 Nm / 1600 rpm                              |    |
| ngine cooling system                                            | 2 radiators water + hydraulic oil              |    |
| ransmission                                                     |                                                |    |
| ransmission type                                                | Hydrostatic                                    |    |
| umber of gears (forward / reverse)                              | 2/2                                            |    |
| ax. travel speed (may vary according to applicable regulations) | 30 km/h                                        |    |
| ravel speed (laden)                                             | 20 km/h                                        |    |
| ifferential lock                                                | Front and rear locking of the machin           | ne |
| arking brake                                                    | Manual                                         |    |
| ydraulics                                                       |                                                |    |
| ydraulic pump type                                              | Gear pump                                      |    |
| ydraulic flow - Pressure                                        | 70 I/min / 200 bar                             |    |
| igh-Flow Option (I/min)                                         | 110 l/min                                      |    |
| rive hydraulic system pressure                                  | 380 bar                                        |    |
| ank capacities                                                  |                                                |    |
| ydraulic oil                                                    | 741                                            |    |
| uel tank                                                        | 102                                            |    |
| oise and vibration                                              |                                                | _  |
| ibration to whole hand/arm                                      | < 2.50 m/s <sup>2</sup>                        |    |
| liscellaneous                                                   | < 2.30 H/S <sup>-</sup>                        |    |
| afety cab homologation                                          | ROPS - FOPS level 1 cab                        |    |
| arely cab homologation                                          | RUFS - FUFS IEVEL I CAD                        |    |