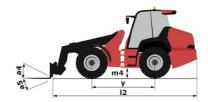

## MLA 7-75 H-Z

|                                                                 | MLA 7-75 H-2 Orcated on May 3, 2024 at 0.00.32 | 7  |
|-----------------------------------------------------------------|------------------------------------------------|----|
| Capacities                                                      | Metric                                         |    |
| Static tipping load with bucket (straight)                      | 3378 kg                                        |    |
| Static tipping load with bucket (full tum)                      | 2621 kg                                        |    |
| tatic tipping load with forks (straight)                        | 2741 kg                                        |    |
| tatic tipping load with forks (full turn)                       | 2174 kg                                        |    |
| lax. height of bucket pivot point                               | h35 3.47 m                                     |    |
| lax. lifting height (below forks)                               | h3 3.28 m                                      |    |
| treakout force with bucket                                      | 5906 daN                                       |    |
| Veight and dimensions                                           |                                                |    |
| nladen weight (with forks) with 4-post canopy                   | 4781 kg                                        |    |
| nladen weight (with forks)                                      | 4953 kg                                        |    |
| /heelbase                                                       | y 2.06 m                                       |    |
| verall width of 4 posts canopy                                  | b22 1.28 m                                     |    |
| verall cab width                                                | b4 1.28 m                                      |    |
| verall height with FOPS removed and ROPS folded                 | h36 1.99 m                                     |    |
| verall height with 4 posts canopy                               | h38 2.48 m                                     |    |
| verall height with cab                                          | h17 2.48 m                                     |    |
| ilt-up angle                                                    | a4 45 °                                        |    |
| It-down angle                                                   | a5 45 °                                        |    |
| rticulation angle                                               | a19 45 °                                       |    |
| verall width less bucket                                        | b1 1.74 m                                      |    |
| verall length - Less Bucket                                     | l2 4.44 m                                      |    |
| round clearance                                                 | m4 0.31 m                                      |    |
| ngine                                                           |                                                |    |
| ngine brand                                                     | Deutz                                          |    |
| ngine model                                                     | TD_3_6_L4                                      |    |
| ngine norm                                                      | Stage IIIB, Stage V, Tier 4                    |    |
| umber of cylinders / Capacity of cylinders                      | 4 - 3600 cm <sup>3</sup>                       |    |
| C. Engine power rating / Power                                  | 74.30 Hp / 55.40 kW                            |    |
| lax. torque / Engine rotation                                   | 330 Nm / 1600 rpm                              |    |
| ngine cooling system                                            | 2 radiators water + hydraulic oil              |    |
| ransmission                                                     |                                                |    |
| ransmission type                                                | Hydrostatic                                    |    |
| umber of gears (forward / reverse)                              | 2/2                                            |    |
| ax. travel speed (may vary according to applicable regulations) | 30 km/h                                        |    |
| ravel speed (laden)                                             | 20 km/h                                        |    |
| ifferential lock                                                | Front and rear locking of the machin           | ne |
| arking brake                                                    | Manual                                         |    |
| ydraulics                                                       |                                                |    |
| ydraulic pump type                                              | Gear pump                                      |    |
| ydraulic flow - Pressure                                        | 70 I/min / 200 bar                             |    |
| igh-Flow Option (I/min)                                         | 110 l/min                                      |    |
| rive hydraulic system pressure                                  | 380 bar                                        |    |
| ank capacities                                                  |                                                |    |
| ydraulic oil                                                    | 741                                            |    |
| uel tank                                                        | 102                                            |    |
| oise and vibration                                              |                                                | _  |
| ibration to whole hand/arm                                      | < 2.50 m/s <sup>2</sup>                        |    |
| liscellaneous                                                   | < 2.30 H/S <sup>-</sup>                        |    |
| afety cab homologation                                          | ROPS - FOPS level 1 cab                        |    |
| arely cab homologation                                          | RUFS - FUFS IEVEL I CAD                        |    |

## MLA 7-75 H-Z - Dimensional drawing

Head Office B.P. 249 - 430 rue de l'Aubinière 44150 Ancenis Cedex - France Tel: +33 (0)2 40 09 10 11 - Fax: +33 (0)2 40 09 10 97 www.manitou.com

This publication provides a description of the configuration versions and options for Manitou products, which may differ for equipment. The equipment presented in this brochure may be part of a series, as an option, or it may not be available, depending on the versions. Manitou reserves the right, at any time and without notice, to amend the specifications described and represented. The specifications provided do not bind the manufacturer. For more details, please contact your Manitou agent. This is not a contractually binding document. The presentation of the products is not contractually binding. List of specifications non-exhaustive. The logos as well as the visual identity of the company are owned by Manitou and cannot be used without authorisation. All rights reserved. The photos and diagrams contained in this brochure are only provided for consultation and information purposes.