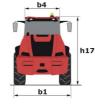

## MLA 7-75 H-Z

|                                                                  | MEA 7-75 II-2 ( |                                       |  |
|------------------------------------------------------------------|-----------------|---------------------------------------|--|
| Capacities                                                       |                 | Metric                                |  |
| Static tipping load with bucket (straight)                       |                 | 3378 kg                               |  |
| Static tipping load with bucket (full tum)                       |                 | 2621 kg                               |  |
| Static tipping load with forks (straight)                        |                 | 2741 kg                               |  |
| Static tipping load with forks (full turn)                       |                 | 2174 kg                               |  |
| Max. height of bucket pivot point                                | h35             | 3.47 m                                |  |
| Max. lifting height (below forks)                                | h3              | 3.28 m                                |  |
| Breakout force with bucket                                       |                 | 5906 daN                              |  |
| Weight and dimensions                                            |                 |                                       |  |
| Unladen weight (with forks) with 4-post canopy                   |                 | 4781 kg                               |  |
| Unladen weight (with forks)                                      |                 | 4953 kg                               |  |
| Wheelbase                                                        | у               | 2.06 m                                |  |
| Overall width of 4 posts canopy                                  | b22             | 1.28 m                                |  |
| Overall cab width                                                | b4              | b4 1.28 m                             |  |
| Overall height with FOPS removed and ROPS folded                 | h36             |                                       |  |
| Overall height with 4 posts canopy                               | h38             |                                       |  |
| Overall height with cab                                          | h17             | 2.48 m                                |  |
| Tilt-up angle                                                    | a4              | 2.40 m<br>45 °                        |  |
| Tilt-down angle                                                  | a4<br>a5        | 43<br>45 °                            |  |
| Articulation angle                                               | a19             | 43<br>45 °                            |  |
| Overall width less bucket                                        | b1              |                                       |  |
| Overall length - Less Bucket                                     | 12              | 1.74 m<br>4.44 m                      |  |
| 5                                                                |                 |                                       |  |
| Ground clearance                                                 | m4              | 0.31 m                                |  |
| Engine                                                           |                 | Deutz                                 |  |
| Engine brand                                                     |                 | TD_3_6_L4                             |  |
| Engine model                                                     |                 |                                       |  |
| Engine nom                                                       |                 | Stage IIIB, Stage V, Tier 4           |  |
| Number of cylinders / Capacity of cylinders                      |                 | 4 - 3600 cm <sup>3</sup>              |  |
| I.C. Engine power rating / Power                                 |                 | 74.30 Hp / 55.40 kW                   |  |
| Max. torque / Engine rotation                                    |                 | 330 Nm / 1600 rpm                     |  |
| Engine cooling system                                            |                 | 2 radiators water + hydraulic oil     |  |
| Transmission                                                     |                 |                                       |  |
| Transmission type                                                |                 | Hydrostatic                           |  |
| Number of gears (forward / reverse)                              |                 | 2/2                                   |  |
| Max. travel speed (may vary according to applicable regulations) |                 | 30 km/h                               |  |
| Travel speed (laden)                                             |                 | 20 km/h                               |  |
| Differential lock                                                |                 | Front and rear locking of the machine |  |
| Parking brake                                                    |                 | Manual                                |  |
| Hydraulics                                                       |                 |                                       |  |
| Hydraulic pump type                                              |                 | Gear pump                             |  |
| Hydraulic flow - Pressure                                        |                 | 70 l/min / 200 bar                    |  |
| High-Flow Option (I/min)                                         |                 | 110 l/min                             |  |
| Drive hydraulic system pressure                                  |                 | 380 bar                               |  |
| Tank capacities                                                  |                 |                                       |  |
| Hydraulic oil                                                    |                 | 74 I                                  |  |
| Fuel tank                                                        |                 | 102 l                                 |  |
| Noise and vibration                                              |                 |                                       |  |
| Vibration to whole hand/arm                                      |                 | < 2.50 m/s²                           |  |
| Miscellaneous                                                    |                 |                                       |  |
| Safety cab homologation                                          |                 | ROPS - FOPS level 1 cab               |  |
|                                                                  |                 |                                       |  |