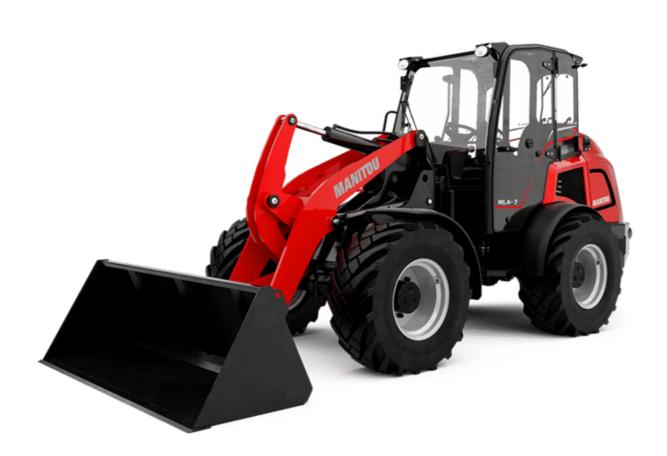

## MLA 7-75 H-Z

|                                                                  | MEA 7-75 II-2 ( |                                       |  |
|------------------------------------------------------------------|-----------------|---------------------------------------|--|
| Capacities                                                       |                 | Metric                                |  |
| Static tipping load with bucket (straight)                       |                 | 3378 kg                               |  |
| Static tipping load with bucket (full tum)                       |                 | 2621 kg                               |  |
| Static tipping load with forks (straight)                        |                 | 2741 kg                               |  |
| Static tipping load with forks (full turn)                       |                 | 2174 kg                               |  |
| Max. height of bucket pivot point                                | h35             | 3.47 m                                |  |
| Max. lifting height (below forks)                                | h3              | 3.28 m                                |  |
| Breakout force with bucket                                       |                 | 5906 daN                              |  |
| Weight and dimensions                                            |                 |                                       |  |
| Unladen weight (with forks) with 4-post canopy                   |                 | 4781 kg                               |  |
| Unladen weight (with forks)                                      |                 | 4953 kg                               |  |
| Wheelbase                                                        | у               | 2.06 m                                |  |
| Overall width of 4 posts canopy                                  | b22             | 1.28 m                                |  |
| Overall cab width                                                | b4              | b4 1.28 m                             |  |
| Overall height with FOPS removed and ROPS folded                 | h36             |                                       |  |
| Overall height with 4 posts canopy                               | h38             |                                       |  |
| Overall height with cab                                          | h17             | 2.48 m                                |  |
| Tilt-up angle                                                    | a4              | 2.40 m<br>45 °                        |  |
| Tilt-down angle                                                  | a4<br>a5        | 43<br>45 °                            |  |
| Articulation angle                                               | a19             | 43<br>45 °                            |  |
| Overall width less bucket                                        | b1              |                                       |  |
| Overall length - Less Bucket                                     | 12              | 1.74 m<br>4.44 m                      |  |
| 5                                                                |                 |                                       |  |
| Ground clearance                                                 | m4              | 0.31 m                                |  |
| Engine                                                           |                 | Deutz                                 |  |
| Engine brand                                                     |                 | TD_3_6_L4                             |  |
| Engine model                                                     |                 |                                       |  |
| Engine nom                                                       |                 | Stage IIIB, Stage V, Tier 4           |  |
| Number of cylinders / Capacity of cylinders                      |                 | 4 - 3600 cm <sup>3</sup>              |  |
| I.C. Engine power rating / Power                                 |                 | 74.30 Hp / 55.40 kW                   |  |
| Max. torque / Engine rotation                                    |                 | 330 Nm / 1600 rpm                     |  |
| Engine cooling system                                            |                 | 2 radiators water + hydraulic oil     |  |
| Transmission                                                     |                 |                                       |  |
| Transmission type                                                |                 | Hydrostatic                           |  |
| Number of gears (forward / reverse)                              |                 | 2/2                                   |  |
| Max. travel speed (may vary according to applicable regulations) |                 | 30 km/h                               |  |
| Travel speed (laden)                                             |                 | 20 km/h                               |  |
| Differential lock                                                |                 | Front and rear locking of the machine |  |
| Parking brake                                                    |                 | Manual                                |  |
| Hydraulics                                                       |                 |                                       |  |
| Hydraulic pump type                                              |                 | Gear pump                             |  |
| Hydraulic flow - Pressure                                        |                 | 70 l/min / 200 bar                    |  |
| High-Flow Option (I/min)                                         |                 | 110 l/min                             |  |
| Drive hydraulic system pressure                                  |                 | 380 bar                               |  |
| Tank capacities                                                  |                 |                                       |  |
| Hydraulic oil                                                    |                 | 74 I                                  |  |
| Fuel tank                                                        |                 | 102 l                                 |  |
| Noise and vibration                                              |                 |                                       |  |
| Vibration to whole hand/arm                                      |                 | < 2.50 m/s²                           |  |
| Miscellaneous                                                    |                 |                                       |  |
| Safety cab homologation                                          |                 | ROPS - FOPS level 1 cab               |  |
|                                                                  |                 |                                       |  |