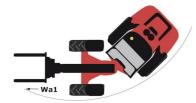

## MLA 7-75 H-Z

|                                                                  | MEA 7-75 II-2 ( |                                       |  |
|------------------------------------------------------------------|-----------------|---------------------------------------|--|
| Capacities                                                       |                 | Metric                                |  |
| Static tipping load with bucket (straight)                       |                 | 3378 kg                               |  |
| Static tipping load with bucket (full tum)                       |                 | 2621 kg                               |  |
| Static tipping load with forks (straight)                        |                 | 2741 kg                               |  |
| Static tipping load with forks (full turn)                       |                 | 2174 kg                               |  |
| Max. height of bucket pivot point                                | h35             | 3.47 m                                |  |
| Max. lifting height (below forks)                                | h3              | 3.28 m                                |  |
| Breakout force with bucket                                       |                 | 5906 daN                              |  |
| Weight and dimensions                                            |                 |                                       |  |
| Unladen weight (with forks) with 4-post canopy                   |                 | 4781 kg                               |  |
| Unladen weight (with forks)                                      |                 | 4953 kg                               |  |
| Wheelbase                                                        | у               | 2.06 m                                |  |
| Overall width of 4 posts canopy                                  | b22             | 1.28 m                                |  |
| Overall cab width                                                | b4              | b4 1.28 m                             |  |
| Overall height with FOPS removed and ROPS folded                 | h36             |                                       |  |
| Overall height with 4 posts canopy                               | h38             |                                       |  |
| Overall height with cab                                          | h17             | 2.48 m                                |  |
| Tilt-up angle                                                    | a4              | 2.40 m<br>45 °                        |  |
| Tilt-down angle                                                  | a4<br>a5        | 43<br>45 °                            |  |
| Articulation angle                                               | a19             | 43<br>45 °                            |  |
| Overall width less bucket                                        | b1              |                                       |  |
| Overall length - Less Bucket                                     | 12              | 1.74 m<br>4.44 m                      |  |
| 5                                                                |                 |                                       |  |
| Ground clearance                                                 | m4              | 0.31 m                                |  |
| Engine                                                           |                 | Deutz                                 |  |
| Engine brand                                                     |                 | TD_3_6_L4                             |  |
| Engine model                                                     |                 |                                       |  |
| Engine nom                                                       |                 | Stage IIIB, Stage V, Tier 4           |  |
| Number of cylinders / Capacity of cylinders                      |                 | 4 - 3600 cm <sup>3</sup>              |  |
| I.C. Engine power rating / Power                                 |                 | 74.30 Hp / 55.40 kW                   |  |
| Max. torque / Engine rotation                                    |                 | 330 Nm / 1600 rpm                     |  |
| Engine cooling system                                            |                 | 2 radiators water + hydraulic oil     |  |
| Transmission                                                     |                 |                                       |  |
| Transmission type                                                |                 | Hydrostatic                           |  |
| Number of gears (forward / reverse)                              |                 | 2/2                                   |  |
| Max. travel speed (may vary according to applicable regulations) |                 | 30 km/h                               |  |
| Travel speed (laden)                                             |                 | 20 km/h                               |  |
| Differential lock                                                |                 | Front and rear locking of the machine |  |
| Parking brake                                                    |                 | Manual                                |  |
| Hydraulics                                                       |                 |                                       |  |
| Hydraulic pump type                                              |                 | Gear pump                             |  |
| Hydraulic flow - Pressure                                        |                 | 70 l/min / 200 bar                    |  |
| High-Flow Option (I/min)                                         |                 | 110 l/min                             |  |
| Drive hydraulic system pressure                                  |                 | 380 bar                               |  |
| Tank capacities                                                  |                 |                                       |  |
| Hydraulic oil                                                    |                 | 74 I                                  |  |
| Fuel tank                                                        |                 | 102 l                                 |  |
| Noise and vibration                                              |                 |                                       |  |
| Vibration to whole hand/arm                                      |                 | < 2.50 m/s²                           |  |
| Miscellaneous                                                    |                 |                                       |  |
| Safety cab homologation                                          |                 | ROPS - FOPS level 1 cab               |  |
|                                                                  |                 |                                       |  |