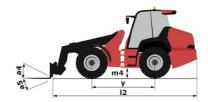

## MLA 7-75 H-Z

|                                                                  | MEA 7-75 II-2 ( |                                       |  |
|------------------------------------------------------------------|-----------------|---------------------------------------|--|
| Capacities                                                       |                 | Metric                                |  |
| Static tipping load with bucket (straight)                       |                 | 3378 kg                               |  |
| Static tipping load with bucket (full tum)                       |                 | 2621 kg                               |  |
| Static tipping load with forks (straight)                        |                 | 2741 kg                               |  |
| Static tipping load with forks (full turn)                       |                 | 2174 kg                               |  |
| Max. height of bucket pivot point                                | h35             | 3.47 m                                |  |
| Max. lifting height (below forks)                                | h3              | 3.28 m                                |  |
| Breakout force with bucket                                       |                 | 5906 daN                              |  |
| Weight and dimensions                                            |                 |                                       |  |
| Unladen weight (with forks) with 4-post canopy                   |                 | 4781 kg                               |  |
| Unladen weight (with forks)                                      |                 | 4953 kg                               |  |
| Wheelbase                                                        | у               | 2.06 m                                |  |
| Overall width of 4 posts canopy                                  | b22             | 1.28 m                                |  |
| Overall cab width                                                | b4              | b4 1.28 m                             |  |
| Overall height with FOPS removed and ROPS folded                 | h36             |                                       |  |
| Overall height with 4 posts canopy                               | h38             |                                       |  |
| Overall height with cab                                          | h17             | 2.48 m                                |  |
| Tilt-up angle                                                    | a4              | 2.40 m<br>45 °                        |  |
| Tilt-down angle                                                  | a4<br>a5        | 43<br>45 °                            |  |
| Articulation angle                                               | a19             | 43<br>45 °                            |  |
| Overall width less bucket                                        | b1              |                                       |  |
| Overall length - Less Bucket                                     | 12              | 1.74 m<br>4.44 m                      |  |
| 5                                                                |                 |                                       |  |
| Ground clearance                                                 | m4              | 0.31 m                                |  |
| Engine                                                           |                 | Deutz                                 |  |
| Engine brand                                                     |                 | TD_3_6_L4                             |  |
| Engine model                                                     |                 |                                       |  |
| Engine nom                                                       |                 | Stage IIIB, Stage V, Tier 4           |  |
| Number of cylinders / Capacity of cylinders                      |                 | 4 - 3600 cm <sup>3</sup>              |  |
| I.C. Engine power rating / Power                                 |                 | 74.30 Hp / 55.40 kW                   |  |
| Max. torque / Engine rotation                                    |                 | 330 Nm / 1600 rpm                     |  |
| Engine cooling system                                            |                 | 2 radiators water + hydraulic oil     |  |
| Transmission                                                     |                 |                                       |  |
| Transmission type                                                |                 | Hydrostatic                           |  |
| Number of gears (forward / reverse)                              |                 | 2/2                                   |  |
| Max. travel speed (may vary according to applicable regulations) |                 | 30 km/h                               |  |
| Travel speed (laden)                                             |                 | 20 km/h                               |  |
| Differential lock                                                |                 | Front and rear locking of the machine |  |
| Parking brake                                                    |                 | Manual                                |  |
| Hydraulics                                                       |                 |                                       |  |
| Hydraulic pump type                                              |                 | Gear pump                             |  |
| Hydraulic flow - Pressure                                        |                 | 70 l/min / 200 bar                    |  |
| High-Flow Option (I/min)                                         |                 | 110 l/min                             |  |
| Drive hydraulic system pressure                                  |                 | 380 bar                               |  |
| Tank capacities                                                  |                 |                                       |  |
| Hydraulic oil                                                    |                 | 74 I                                  |  |
| Fuel tank                                                        |                 | 102 l                                 |  |
| Noise and vibration                                              |                 |                                       |  |
| Vibration to whole hand/arm                                      |                 | < 2.50 m/s²                           |  |
| Miscellaneous                                                    |                 |                                       |  |
| Safety cab homologation                                          |                 | ROPS - FOPS level 1 cab               |  |
|                                                                  |                 |                                       |  |

## MLA 7-75 H-Z - Dimensional drawing

HANDLING YOUR WORLD Head Office

B.P. 249 - 430 rue de l'Aubinière 44150 Ancenis Cedex - France Tel: +33 (0)2 40 09 10 11 - Fax: +33 (0)2 40 09 10 97 www.manitou.com