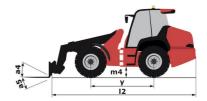

## MLA 7-75 H-Z

|                                                                 |           | .,,,,,,,,,,,,,,,,,,,,,,,,,,,,,,,,,,,,,, |  |
|-----------------------------------------------------------------|-----------|-----------------------------------------|--|
| Capacities                                                      |           | Metric                                  |  |
| Static tipping load with bucket (straight)                      |           | 3378 kg                                 |  |
| tatic tipping load with bucket (full turn)                      |           | 2621 kg                                 |  |
| tatic tipping load with forks (straight)                        |           | 2741 kg                                 |  |
| tatic tipping load with forks (full turn)                       |           | 2174 kg                                 |  |
| lax. height of bucket pivot point                               | h35       | 3.47 m                                  |  |
| lax. lifting height (below forks)                               | h3        | 3.28 m                                  |  |
| reakout force with bucket                                       |           | 5906 daN                                |  |
| Veight and dimensions                                           |           |                                         |  |
| nladen weight (with forks) with 4-post canopy                   |           | 4781 kg                                 |  |
| Inladen weight (with forks)                                     |           | 4953 kg                                 |  |
| /heelbase                                                       | у         | 2.06 m                                  |  |
| verall width of 4 posts canopy                                  | b22       | 1.28 m                                  |  |
| verall cab width                                                | b4        | 1.28 m                                  |  |
| verall height with FOPS removed and ROPS folded                 | h36       | 1.99 m                                  |  |
| verall height with 4 posts canopy                               | h38       | 2.48 m                                  |  |
| verall height with cab                                          | h17       | 2.48 m                                  |  |
| It-up angle                                                     | a4        | 45 °                                    |  |
| It-down angle                                                   | a4<br>a5  | 45 °                                    |  |
| ticulation angle                                                | aJ<br>a19 | 45 °                                    |  |
| verall width less bucket                                        | b1        | 45<br>1.74 m                            |  |
| verall length - Less Bucket                                     | 12        | 4.44 m                                  |  |
| round clearance                                                 |           |                                         |  |
| ngine                                                           | m4        | 0.31 m                                  |  |
| ngine brand                                                     |           | Deutz                                   |  |
| ngine model                                                     |           | TD_3_6_L4                               |  |
| •                                                               |           |                                         |  |
| ngine norm                                                      |           | Stage IIIB, Stage V, Tier 4             |  |
| umber of cylinders / Capacity of cylinders                      |           | 4 - 3600 cm <sup>3</sup>                |  |
| C. Engine power rating / Power                                  |           | 74.30 Hp / 55.40 kW                     |  |
| lax. torque / Engine rotation                                   |           | 330 Nm / 1600 rpm                       |  |
| ngine cooling system                                            |           | 2 radiators water + hydraulic oil       |  |
| ransmission                                                     |           |                                         |  |
| ansmission type                                                 |           | Hydrostatic                             |  |
| umber of gears (forward / reverse)                              |           | 2/2                                     |  |
| ax. travel speed (may vary according to applicable regulations) |           | 30 km/h                                 |  |
| avel speed (laden)                                              |           | 20 km/h                                 |  |
| ifferential lock                                                |           | Front and rear locking of the machine   |  |
| arking brake                                                    |           | Manual                                  |  |
| ydraulics                                                       |           |                                         |  |
| ydraulic pump type                                              |           | Gear pump                               |  |
| ydraulic flow - Pressure                                        |           | 70 l/min / 200 bar                      |  |
| igh-Flow Option (I/min)                                         |           | 110 l/min                               |  |
| ive hydraulic system pressure                                   |           | 380 bar                                 |  |
| ink capacities                                                  |           |                                         |  |
| ydraulic oil                                                    |           | 74                                      |  |
| Jel tank                                                        |           | 102                                     |  |
| oise and vibration                                              |           |                                         |  |
| ibration to whole hand/arm                                      |           | < 2.50 m/s²                             |  |
| liscellaneous                                                   |           |                                         |  |
| afety cab homologation                                          |           | ROPS - FOPS level 1 cab                 |  |
| nony out nonnotogation                                          |           |                                         |  |