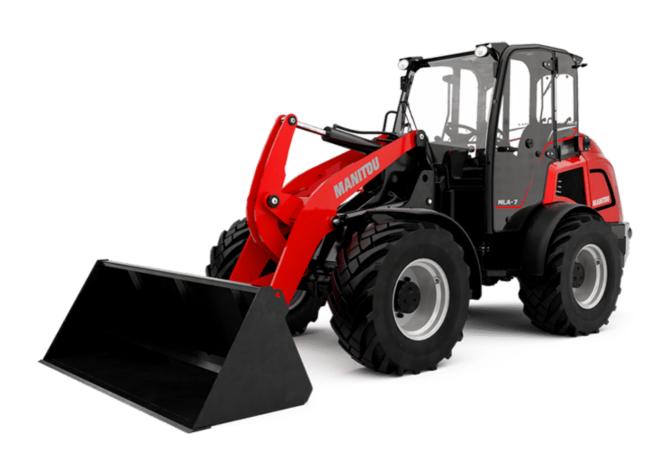

## MLA 7-75 H-Z

|                                                                 |           | .,,,,,,,,,,,,,,,,,,,,,,,,,,,,,,,,,,,,,, |  |
|-----------------------------------------------------------------|-----------|-----------------------------------------|--|
| Capacities                                                      |           | Metric                                  |  |
| Static tipping load with bucket (straight)                      |           | 3378 kg                                 |  |
| tatic tipping load with bucket (full turn)                      |           | 2621 kg                                 |  |
| tatic tipping load with forks (straight)                        |           | 2741 kg                                 |  |
| tatic tipping load with forks (full turn)                       |           | 2174 kg                                 |  |
| lax. height of bucket pivot point                               | h35       | 3.47 m                                  |  |
| lax. lifting height (below forks)                               | h3        | 3.28 m                                  |  |
| reakout force with bucket                                       |           | 5906 daN                                |  |
| Veight and dimensions                                           |           |                                         |  |
| nladen weight (with forks) with 4-post canopy                   |           | 4781 kg                                 |  |
| Inladen weight (with forks)                                     |           | 4953 kg                                 |  |
| /heelbase                                                       | у         | 2.06 m                                  |  |
| verall width of 4 posts canopy                                  | b22       | 1.28 m                                  |  |
| verall cab width                                                | b4        | 1.28 m                                  |  |
| verall height with FOPS removed and ROPS folded                 | h36       | 1.99 m                                  |  |
| verall height with 4 posts canopy                               | h38       | 2.48 m                                  |  |
| verall height with cab                                          | h17       | 2.48 m                                  |  |
| It-up angle                                                     | a4        | 45 °                                    |  |
| It-down angle                                                   | a4<br>a5  | 45 °                                    |  |
| ticulation angle                                                | aJ<br>a19 | 45 °                                    |  |
| verall width less bucket                                        | b1        | 45<br>1.74 m                            |  |
| verall length - Less Bucket                                     | 12        | 4.44 m                                  |  |
| round clearance                                                 |           |                                         |  |
| ngine                                                           | m4        | 0.31 m                                  |  |
| ngine brand                                                     |           | Deutz                                   |  |
| ngine model                                                     |           | TD_3_6_L4                               |  |
| •                                                               |           |                                         |  |
| ngine norm                                                      |           | Stage IIIB, Stage V, Tier 4             |  |
| umber of cylinders / Capacity of cylinders                      |           | 4 - 3600 cm <sup>3</sup>                |  |
| C. Engine power rating / Power                                  |           | 74.30 Hp / 55.40 kW                     |  |
| lax. torque / Engine rotation                                   |           | 330 Nm / 1600 rpm                       |  |
| ngine cooling system                                            |           | 2 radiators water + hydraulic oil       |  |
| ransmission                                                     |           |                                         |  |
| ansmission type                                                 |           | Hydrostatic                             |  |
| umber of gears (forward / reverse)                              |           | 2/2                                     |  |
| ax. travel speed (may vary according to applicable regulations) |           | 30 km/h                                 |  |
| avel speed (laden)                                              |           | 20 km/h                                 |  |
| ifferential lock                                                |           | Front and rear locking of the machine   |  |
| arking brake                                                    |           | Manual                                  |  |
| ydraulics                                                       |           |                                         |  |
| ydraulic pump type                                              |           | Gear pump                               |  |
| ydraulic flow - Pressure                                        |           | 70 l/min / 200 bar                      |  |
| igh-Flow Option (I/min)                                         |           | 110 l/min                               |  |
| ive hydraulic system pressure                                   |           | 380 bar                                 |  |
| ink capacities                                                  |           |                                         |  |
| ydraulic oil                                                    |           | 74                                      |  |
| Jel tank                                                        |           | 102                                     |  |
| oise and vibration                                              |           |                                         |  |
| ibration to whole hand/arm                                      |           | < 2.50 m/s²                             |  |
| liscellaneous                                                   |           |                                         |  |
| afety cab homologation                                          |           | ROPS - FOPS level 1 cab                 |  |
| nony out nonnotogation                                          |           |                                         |  |