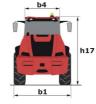

## MLA 7-75 H-Z

|                                                                 |           | .,,,,,,,,,,,,,,,,,,,,,,,,,,,,,,,,,,,,,, |  |
|-----------------------------------------------------------------|-----------|-----------------------------------------|--|
| Capacities                                                      |           | Metric                                  |  |
| Static tipping load with bucket (straight)                      |           | 3378 kg                                 |  |
| tatic tipping load with bucket (full turn)                      |           | 2621 kg                                 |  |
| tatic tipping load with forks (straight)                        |           | 2741 kg                                 |  |
| tatic tipping load with forks (full turn)                       |           | 2174 kg                                 |  |
| lax. height of bucket pivot point                               | h35       | 3.47 m                                  |  |
| lax. lifting height (below forks)                               | h3        | 3.28 m                                  |  |
| reakout force with bucket                                       |           | 5906 daN                                |  |
| Veight and dimensions                                           |           |                                         |  |
| nladen weight (with forks) with 4-post canopy                   |           | 4781 kg                                 |  |
| Inladen weight (with forks)                                     |           | 4953 kg                                 |  |
| /heelbase                                                       | у         | 2.06 m                                  |  |
| verall width of 4 posts canopy                                  | b22       | 1.28 m                                  |  |
| verall cab width                                                | b4        | 1.28 m                                  |  |
| verall height with FOPS removed and ROPS folded                 | h36       | 1.99 m                                  |  |
| verall height with 4 posts canopy                               | h38       | 2.48 m                                  |  |
| verall height with cab                                          | h17       | 2.48 m                                  |  |
| It-up angle                                                     | a4        | 45 °                                    |  |
| It-down angle                                                   | a4<br>a5  | 45 °                                    |  |
| ticulation angle                                                | aJ<br>a19 | 45 °                                    |  |
| verall width less bucket                                        | b1        | 45<br>1.74 m                            |  |
| verall length - Less Bucket                                     | 12        | 4.44 m                                  |  |
| round clearance                                                 |           |                                         |  |
| ngine                                                           | m4        | 0.31 m                                  |  |
| ngine brand                                                     |           | Deutz                                   |  |
| ngine model                                                     |           | TD_3_6_L4                               |  |
| •                                                               |           |                                         |  |
| ngine norm                                                      |           | Stage IIIB, Stage V, Tier 4             |  |
| umber of cylinders / Capacity of cylinders                      |           | 4 - 3600 cm <sup>3</sup>                |  |
| C. Engine power rating / Power                                  |           | 74.30 Hp / 55.40 kW                     |  |
| lax. torque / Engine rotation                                   |           | 330 Nm / 1600 rpm                       |  |
| ngine cooling system                                            |           | 2 radiators water + hydraulic oil       |  |
| ransmission                                                     |           |                                         |  |
| ansmission type                                                 |           | Hydrostatic                             |  |
| umber of gears (forward / reverse)                              |           | 2/2                                     |  |
| ax. travel speed (may vary according to applicable regulations) |           | 30 km/h                                 |  |
| avel speed (laden)                                              |           | 20 km/h                                 |  |
| ifferential lock                                                |           | Front and rear locking of the machine   |  |
| arking brake                                                    |           | Manual                                  |  |
| ydraulics                                                       |           |                                         |  |
| ydraulic pump type                                              |           | Gear pump                               |  |
| ydraulic flow - Pressure                                        |           | 70 l/min / 200 bar                      |  |
| igh-Flow Option (I/min)                                         |           | 110 l/min                               |  |
| ive hydraulic system pressure                                   |           | 380 bar                                 |  |
| ink capacities                                                  |           |                                         |  |
| ydraulic oil                                                    |           | 74                                      |  |
| Jel tank                                                        |           | 102                                     |  |
| oise and vibration                                              |           |                                         |  |
| ibration to whole hand/arm                                      |           | < 2.50 m/s²                             |  |
| liscellaneous                                                   |           |                                         |  |
| afety cab homologation                                          |           | ROPS - FOPS level 1 cab                 |  |
| nony out nonnotogation                                          |           |                                         |  |