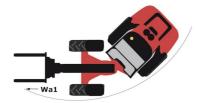

## MLA 7-75 H-Z

|                                                                 |           | .,,,,,,,,,,,,,,,,,,,,,,,,,,,,,,,,,,,,,, |  |
|-----------------------------------------------------------------|-----------|-----------------------------------------|--|
| Capacities                                                      |           | Metric                                  |  |
| Static tipping load with bucket (straight)                      |           | 3378 kg                                 |  |
| tatic tipping load with bucket (full turn)                      |           | 2621 kg                                 |  |
| tatic tipping load with forks (straight)                        |           | 2741 kg                                 |  |
| tatic tipping load with forks (full turn)                       |           | 2174 kg                                 |  |
| lax. height of bucket pivot point                               | h35       | 3.47 m                                  |  |
| lax. lifting height (below forks)                               | h3        | 3.28 m                                  |  |
| reakout force with bucket                                       |           | 5906 daN                                |  |
| Veight and dimensions                                           |           |                                         |  |
| nladen weight (with forks) with 4-post canopy                   |           | 4781 kg                                 |  |
| Inladen weight (with forks)                                     |           | 4953 kg                                 |  |
| /heelbase                                                       | у         | 2.06 m                                  |  |
| verall width of 4 posts canopy                                  | b22       | 1.28 m                                  |  |
| verall cab width                                                | b4        | 1.28 m                                  |  |
| verall height with FOPS removed and ROPS folded                 | h36       | 1.99 m                                  |  |
| verall height with 4 posts canopy                               | h38       | 2.48 m                                  |  |
| verall height with cab                                          | h17       | 2.48 m                                  |  |
| It-up angle                                                     | a4        | 45 °                                    |  |
| It-down angle                                                   | a4<br>a5  | 45 °                                    |  |
| ticulation angle                                                | aJ<br>a19 | 45 °                                    |  |
| verall width less bucket                                        | b1        | 45<br>1.74 m                            |  |
| verall length - Less Bucket                                     | 12        | 4.44 m                                  |  |
| round clearance                                                 |           |                                         |  |
| ngine                                                           | m4        | 0.31 m                                  |  |
| ngine brand                                                     |           | Deutz                                   |  |
| ngine model                                                     |           | TD_3_6_L4                               |  |
| •                                                               |           |                                         |  |
| ngine norm                                                      |           | Stage IIIB, Stage V, Tier 4             |  |
| umber of cylinders / Capacity of cylinders                      |           | 4 - 3600 cm <sup>3</sup>                |  |
| C. Engine power rating / Power                                  |           | 74.30 Hp / 55.40 kW                     |  |
| lax. torque / Engine rotation                                   |           | 330 Nm / 1600 rpm                       |  |
| ngine cooling system                                            |           | 2 radiators water + hydraulic oil       |  |
| ransmission                                                     |           |                                         |  |
| ansmission type                                                 |           | Hydrostatic                             |  |
| umber of gears (forward / reverse)                              |           | 2/2                                     |  |
| ax. travel speed (may vary according to applicable regulations) |           | 30 km/h                                 |  |
| avel speed (laden)                                              |           | 20 km/h                                 |  |
| ifferential lock                                                |           | Front and rear locking of the machine   |  |
| arking brake                                                    |           | Manual                                  |  |
| ydraulics                                                       |           |                                         |  |
| ydraulic pump type                                              |           | Gear pump                               |  |
| ydraulic flow - Pressure                                        |           | 70 l/min / 200 bar                      |  |
| igh-Flow Option (I/min)                                         |           | 110 l/min                               |  |
| ive hydraulic system pressure                                   |           | 380 bar                                 |  |
| ink capacities                                                  |           |                                         |  |
| ydraulic oil                                                    |           | 74                                      |  |
| Jel tank                                                        |           | 102                                     |  |
| oise and vibration                                              |           |                                         |  |
| ibration to whole hand/arm                                      |           | < 2.50 m/s²                             |  |
| liscellaneous                                                   |           |                                         |  |
| afety cab homologation                                          |           | ROPS - FOPS level 1 cab                 |  |
| nony out nonnotogation                                          |           |                                         |  |