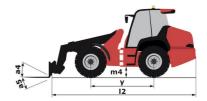

## MLA 7-75 H-Z

|                                                                  |                 | 24 01 1.23.40 7 00 010                   |  |
|------------------------------------------------------------------|-----------------|------------------------------------------|--|
| Capacities                                                       | М               | etric                                    |  |
| Static tipping load with bucket (straight)                       | 333             | 78 kg                                    |  |
| Static tipping load with bucket (full tum)                       | 263             | 21 kg                                    |  |
| Static tipping load with forks (straight)                        | 274             | 41 kg                                    |  |
| Static tipping load with forks (full turn)                       | 21              | 74 kg                                    |  |
| Max. height of bucket pivot point                                | h35 3.4         | 17 m                                     |  |
| Max. lifting height (below forks)                                | h3 3.1          | 28 m                                     |  |
| Breakout force with bucket                                       | 590             | 6 daN                                    |  |
| Weight and dimensions                                            |                 |                                          |  |
| Unladen weight (with forks) with 4-post canopy                   | 478             | 31 kg                                    |  |
| Unladen weight (with forks)                                      | 49              | 53 kg                                    |  |
| Wheelbase                                                        | у 2.            | )6 m                                     |  |
| Overall width of 4 posts canopy                                  | b22 1.:         | 28 m                                     |  |
| Overall cab width                                                | b4 1.3          | 28 m                                     |  |
| Overall height with FOPS removed and ROPS folded                 |                 | 99 m                                     |  |
| Overall height with 4 posts canopy                               |                 | 18 m                                     |  |
| Overall height with cab                                          |                 | 18 m                                     |  |
| Tilt-up angle                                                    |                 | 5 °                                      |  |
| Tilt-down angle                                                  |                 | 5 °                                      |  |
| Articulation angle                                               |                 | 5 °                                      |  |
| Overall width less bucket                                        |                 | 74 m                                     |  |
| Overall length - Less Bucket                                     |                 | 14 m                                     |  |
| Ground clearance                                                 |                 | 31 m                                     |  |
| Engine                                                           | 1114 0          |                                          |  |
| Engine brand                                                     | D               | eutz                                     |  |
| Engine model                                                     |                 | 3_6_L4                                   |  |
| Engine norm                                                      |                 | Stage V, Tier 4                          |  |
| Number of cylinders / Capacity of cylinders                      |                 | 00 cm <sup>3</sup>                       |  |
| I.C. Engine power rating / Power                                 |                 |                                          |  |
|                                                                  |                 | 74.30 Hp / 55.40 kW<br>330 Nm / 1600 rpm |  |
| Max. torque / Engine rotation                                    |                 | 2 radiators water + hydraulic oil        |  |
| Engine cooling system                                            | 2 radiators war | er + nydraulic oli                       |  |
| Transmission                                                     |                 |                                          |  |
| Transmission type                                                |                 | ostatic                                  |  |
| Number of gears (forward / reverse)                              |                 | / 2                                      |  |
| Max. travel speed (may vary according to applicable regulations) |                 | km/h                                     |  |
| Travel speed (laden)                                             |                 | km/h                                     |  |
| Differential lock                                                |                 | king of the machine                      |  |
| Parking brake                                                    | Ma              | inual                                    |  |
| Hydraulics                                                       |                 |                                          |  |
| Hydraulic pump type                                              |                 | pump                                     |  |
| Hydraulic flow - Pressure                                        |                 | / 200 bar                                |  |
| High-Flow Option (I/min)                                         |                 | l/min                                    |  |
| Drive hydraulic system pressure                                  | 38              | 0 bar                                    |  |
| Tank capacities                                                  |                 |                                          |  |
| Hydraulic oil                                                    |                 | 41                                       |  |
| Fuel tank                                                        | 1               | 02 I                                     |  |
| Noise and vibration                                              |                 |                                          |  |
| Vibration on hands/arms                                          | < 2.5           | 0 m/s²                                   |  |
| Miscellaneous                                                    |                 |                                          |  |
| Safety cab homologation                                          | ROPS - FOF      | S level 1 cab                            |  |
|                                                                  |                 |                                          |  |