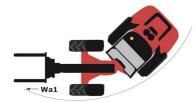

## MLA 7-75 H-Z

|                                                                  |                 | 24 01 1.23.40 7 00 010                   |  |
|------------------------------------------------------------------|-----------------|------------------------------------------|--|
| Capacities                                                       | М               | etric                                    |  |
| Static tipping load with bucket (straight)                       | 333             | 78 kg                                    |  |
| Static tipping load with bucket (full tum)                       | 263             | 21 kg                                    |  |
| Static tipping load with forks (straight)                        | 274             | 41 kg                                    |  |
| Static tipping load with forks (full turn)                       | 21              | 74 kg                                    |  |
| Max. height of bucket pivot point                                | h35 3.4         | 17 m                                     |  |
| Max. lifting height (below forks)                                | h3 3.1          | 28 m                                     |  |
| Breakout force with bucket                                       | 590             | 6 daN                                    |  |
| Weight and dimensions                                            |                 |                                          |  |
| Unladen weight (with forks) with 4-post canopy                   | 478             | 31 kg                                    |  |
| Unladen weight (with forks)                                      | 49              | 53 kg                                    |  |
| Wheelbase                                                        | у 2.            | )6 m                                     |  |
| Overall width of 4 posts canopy                                  | b22 1.:         | 28 m                                     |  |
| Overall cab width                                                | b4 1.3          | 28 m                                     |  |
| Overall height with FOPS removed and ROPS folded                 |                 | 99 m                                     |  |
| Overall height with 4 posts canopy                               |                 | 18 m                                     |  |
| Overall height with cab                                          |                 | 18 m                                     |  |
| Tilt-up angle                                                    |                 | 5 °                                      |  |
| Tilt-down angle                                                  |                 | 5 °                                      |  |
| Articulation angle                                               |                 | 5 °                                      |  |
| Overall width less bucket                                        |                 | 74 m                                     |  |
| Overall length - Less Bucket                                     |                 | 14 m                                     |  |
| Ground clearance                                                 |                 | 31 m                                     |  |
| Engine                                                           | 1114 0          |                                          |  |
| Engine brand                                                     | D               | eutz                                     |  |
| Engine model                                                     |                 | 3_6_L4                                   |  |
| Engine norm                                                      |                 | Stage V, Tier 4                          |  |
| Number of cylinders / Capacity of cylinders                      |                 | 00 cm <sup>3</sup>                       |  |
| I.C. Engine power rating / Power                                 |                 |                                          |  |
|                                                                  |                 | 74.30 Hp / 55.40 kW<br>330 Nm / 1600 rpm |  |
| Max. torque / Engine rotation                                    |                 | 2 radiators water + hydraulic oil        |  |
| Engine cooling system                                            | 2 radiators war | er + nydraulic oli                       |  |
| Transmission                                                     |                 |                                          |  |
| Transmission type                                                |                 | ostatic                                  |  |
| Number of gears (forward / reverse)                              |                 | / 2                                      |  |
| Max. travel speed (may vary according to applicable regulations) |                 | km/h                                     |  |
| Travel speed (laden)                                             |                 | km/h                                     |  |
| Differential lock                                                |                 | king of the machine                      |  |
| Parking brake                                                    | Ma              | inual                                    |  |
| Hydraulics                                                       |                 |                                          |  |
| Hydraulic pump type                                              |                 | pump                                     |  |
| Hydraulic flow - Pressure                                        |                 | / 200 bar                                |  |
| High-Flow Option (I/min)                                         |                 | l/min                                    |  |
| Drive hydraulic system pressure                                  | 38              | 0 bar                                    |  |
| Tank capacities                                                  |                 |                                          |  |
| Hydraulic oil                                                    |                 | 41                                       |  |
| Fuel tank                                                        | 1               | 02 I                                     |  |
| Noise and vibration                                              |                 |                                          |  |
| Vibration on hands/arms                                          | < 2.5           | 0 m/s²                                   |  |
| Miscellaneous                                                    |                 |                                          |  |
| Safety cab homologation                                          | ROPS - FOF      | S level 1 cab                            |  |
|                                                                  |                 |                                          |  |