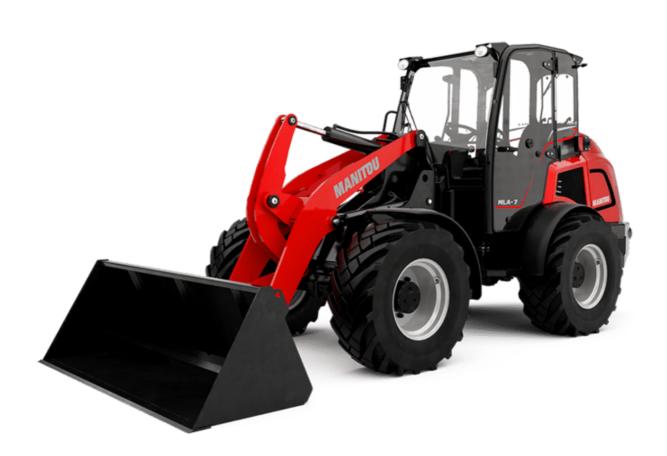

## MLA 7-75 H-Z

|                                                                  |                 | 24 01 1.23.40 7 00 010                   |  |
|------------------------------------------------------------------|-----------------|------------------------------------------|--|
| Capacities                                                       | М               | etric                                    |  |
| Static tipping load with bucket (straight)                       | 333             | 78 kg                                    |  |
| Static tipping load with bucket (full tum)                       | 263             | 21 kg                                    |  |
| Static tipping load with forks (straight)                        | 274             | 41 kg                                    |  |
| Static tipping load with forks (full turn)                       | 21              | 74 kg                                    |  |
| Max. height of bucket pivot point                                | h35 3.4         | 17 m                                     |  |
| Max. lifting height (below forks)                                | h3 3.1          | 28 m                                     |  |
| Breakout force with bucket                                       | 590             | 6 daN                                    |  |
| Weight and dimensions                                            |                 |                                          |  |
| Unladen weight (with forks) with 4-post canopy                   | 478             | 31 kg                                    |  |
| Unladen weight (with forks)                                      | 49              | 53 kg                                    |  |
| Wheelbase                                                        | у 2.            | )6 m                                     |  |
| Overall width of 4 posts canopy                                  | b22 1.:         | 28 m                                     |  |
| Overall cab width                                                | b4 1.3          | 28 m                                     |  |
| Overall height with FOPS removed and ROPS folded                 |                 | 99 m                                     |  |
| Overall height with 4 posts canopy                               |                 | 18 m                                     |  |
| Overall height with cab                                          |                 | 18 m                                     |  |
| Tilt-up angle                                                    |                 | 5 °                                      |  |
| Tilt-down angle                                                  |                 | 5 °                                      |  |
| Articulation angle                                               |                 | 5 °                                      |  |
| Overall width less bucket                                        |                 | 74 m                                     |  |
| Overall length - Less Bucket                                     |                 | 14 m                                     |  |
| Ground clearance                                                 |                 | 31 m                                     |  |
| Engine                                                           | 1114 0          |                                          |  |
| Engine brand                                                     | D               | eutz                                     |  |
| Engine model                                                     |                 | 3_6_L4                                   |  |
| Engine norm                                                      |                 | Stage V, Tier 4                          |  |
| Number of cylinders / Capacity of cylinders                      |                 | 00 cm <sup>3</sup>                       |  |
| I.C. Engine power rating / Power                                 |                 |                                          |  |
|                                                                  |                 | 74.30 Hp / 55.40 kW<br>330 Nm / 1600 rpm |  |
| Max. torque / Engine rotation                                    |                 | 2 radiators water + hydraulic oil        |  |
| Engine cooling system                                            | 2 radiators war | er + nydraulic oli                       |  |
| Transmission                                                     |                 |                                          |  |
| Transmission type                                                |                 | ostatic                                  |  |
| Number of gears (forward / reverse)                              |                 | / 2                                      |  |
| Max. travel speed (may vary according to applicable regulations) |                 | km/h                                     |  |
| Travel speed (laden)                                             |                 | km/h                                     |  |
| Differential lock                                                |                 | king of the machine                      |  |
| Parking brake                                                    | Ma              | inual                                    |  |
| Hydraulics                                                       |                 |                                          |  |
| Hydraulic pump type                                              |                 | pump                                     |  |
| Hydraulic flow - Pressure                                        |                 | / 200 bar                                |  |
| High-Flow Option (I/min)                                         |                 | l/min                                    |  |
| Drive hydraulic system pressure                                  | 38              | 0 bar                                    |  |
| Tank capacities                                                  |                 |                                          |  |
| Hydraulic oil                                                    |                 | 41                                       |  |
| Fuel tank                                                        | 1               | 02 I                                     |  |
| Noise and vibration                                              |                 |                                          |  |
| Vibration on hands/arms                                          | < 2.5           | 0 m/s²                                   |  |
| Miscellaneous                                                    |                 |                                          |  |
| Safety cab homologation                                          | ROPS - FOF      | S level 1 cab                            |  |
|                                                                  |                 |                                          |  |