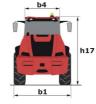

## MLA 7-75 H-Z

|                                                                  |                 | 24 01 1.23.40 7 00 010                   |  |
|------------------------------------------------------------------|-----------------|------------------------------------------|--|
| Capacities                                                       | М               | etric                                    |  |
| Static tipping load with bucket (straight)                       | 333             | 78 kg                                    |  |
| Static tipping load with bucket (full tum)                       | 263             | 21 kg                                    |  |
| Static tipping load with forks (straight)                        | 274             | 41 kg                                    |  |
| Static tipping load with forks (full turn)                       | 21              | 74 kg                                    |  |
| Max. height of bucket pivot point                                | h35 3.4         | 17 m                                     |  |
| Max. lifting height (below forks)                                | h3 3.1          | 28 m                                     |  |
| Breakout force with bucket                                       | 590             | 6 daN                                    |  |
| Weight and dimensions                                            |                 |                                          |  |
| Unladen weight (with forks) with 4-post canopy                   | 478             | 31 kg                                    |  |
| Unladen weight (with forks)                                      | 49              | 53 kg                                    |  |
| Wheelbase                                                        | у 2.            | )6 m                                     |  |
| Overall width of 4 posts canopy                                  | b22 1.:         | 28 m                                     |  |
| Overall cab width                                                | b4 1.3          | 28 m                                     |  |
| Overall height with FOPS removed and ROPS folded                 |                 | 99 m                                     |  |
| Overall height with 4 posts canopy                               |                 | 18 m                                     |  |
| Overall height with cab                                          |                 | 18 m                                     |  |
| Tilt-up angle                                                    |                 | 5 °                                      |  |
| Tilt-down angle                                                  |                 | 5 °                                      |  |
| Articulation angle                                               |                 | 5 °                                      |  |
| Overall width less bucket                                        |                 | 74 m                                     |  |
| Overall length - Less Bucket                                     |                 | 14 m                                     |  |
| Ground clearance                                                 |                 | 31 m                                     |  |
| Engine                                                           | 1114 0          |                                          |  |
| Engine brand                                                     | D               | eutz                                     |  |
| Engine model                                                     |                 | 3_6_L4                                   |  |
| Engine norm                                                      |                 | Stage V, Tier 4                          |  |
| Number of cylinders / Capacity of cylinders                      |                 | 00 cm <sup>3</sup>                       |  |
| I.C. Engine power rating / Power                                 |                 |                                          |  |
|                                                                  |                 | 74.30 Hp / 55.40 kW<br>330 Nm / 1600 rpm |  |
| Max. torque / Engine rotation                                    |                 | 2 radiators water + hydraulic oil        |  |
| Engine cooling system                                            | 2 radiators war | er + nydraulic oli                       |  |
| Transmission                                                     |                 |                                          |  |
| Transmission type                                                |                 | ostatic                                  |  |
| Number of gears (forward / reverse)                              |                 | / 2                                      |  |
| Max. travel speed (may vary according to applicable regulations) |                 | km/h                                     |  |
| Travel speed (laden)                                             |                 | km/h                                     |  |
| Differential lock                                                |                 | king of the machine                      |  |
| Parking brake                                                    | Ma              | inual                                    |  |
| Hydraulics                                                       |                 |                                          |  |
| Hydraulic pump type                                              |                 | pump                                     |  |
| Hydraulic flow - Pressure                                        |                 | / 200 bar                                |  |
| High-Flow Option (I/min)                                         |                 | l/min                                    |  |
| Drive hydraulic system pressure                                  | 38              | 0 bar                                    |  |
| Tank capacities                                                  |                 |                                          |  |
| Hydraulic oil                                                    |                 | 41                                       |  |
| Fuel tank                                                        | 1               | 02 I                                     |  |
| Noise and vibration                                              |                 |                                          |  |
| Vibration on hands/arms                                          | < 2.5           | 0 m/s²                                   |  |
| Miscellaneous                                                    |                 |                                          |  |
| Safety cab homologation                                          | ROPS - FOF      | S level 1 cab                            |  |
|                                                                  |                 |                                          |  |