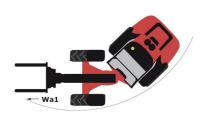

## MLA 7-75 H-Z

| h35<br>h3 | Metric<br>3378 kg<br>2621 kg<br>2741 kg<br>2174 kg |  |
|-----------|----------------------------------------------------|--|
|           | 3378 kg<br>2621 kg<br>2741 kg<br>2174 kg           |  |
|           | 2621 kg<br>2741 kg<br>2174 kg                      |  |
|           | 2741 kg<br>2174 kg                                 |  |
|           | 2174 kg                                            |  |
|           |                                                    |  |
|           | 3.47 m                                             |  |
| 113       | 3.28 m                                             |  |
|           | 5906 daN                                           |  |
|           | 3500 dain                                          |  |
|           | 4781 kg                                            |  |
|           | 4953 kg                                            |  |
| v         | 2.06 m                                             |  |
| •         |                                                    |  |
|           | 1.28 m                                             |  |
|           | 1.28 m                                             |  |
|           | 1.99 m                                             |  |
|           | 2.48 m                                             |  |
|           | 2.48 m                                             |  |
|           | 45 °                                               |  |
|           | 45 °                                               |  |
|           | 45 °                                               |  |
|           | 1.74 m                                             |  |
| 12        | 4.44 m                                             |  |
| m4        | 0.31 m                                             |  |
|           |                                                    |  |
|           | Deutz                                              |  |
|           | TD_3_6_L4                                          |  |
|           | Stage IIIB, Stage V, Tier 4                        |  |
|           | 4 - 3600 cm <sup>3</sup>                           |  |
|           | 74.30 Hp / 55.40 kW                                |  |
|           | 330 Nm / 1600 rpm                                  |  |
|           | 2 radiators water + hydraulic oil                  |  |
|           |                                                    |  |
|           | Hydrostatic                                        |  |
|           | 2/2                                                |  |
|           | 30 km/h                                            |  |
|           | 20 km/h                                            |  |
|           | Front and rear locking of the machine              |  |
|           | Manual                                             |  |
|           |                                                    |  |
|           | Gear pump                                          |  |
|           | 70 I/min / 200 bar                                 |  |
|           | 110 l/min                                          |  |
|           | 380 bar                                            |  |
|           | 300 bai                                            |  |
|           | 74 I                                               |  |
|           | 102 I                                              |  |
|           | 1021                                               |  |
|           | 0 50 m/s²                                          |  |
|           | < 2.50 m/s <sup>2</sup>                            |  |
|           | ROPS - FOPS level 1 cab                            |  |
|           | y b22 b4 h36 h38 h17 a4 a5 a19 b1 12 m4            |  |