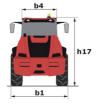

## MLA 7-75 H-Z

| h35<br>h3 | Metric<br>3378 kg<br>2621 kg<br>2741 kg<br>2174 kg |  |
|-----------|----------------------------------------------------|--|
|           | 3378 kg<br>2621 kg<br>2741 kg<br>2174 kg           |  |
|           | 2621 kg<br>2741 kg<br>2174 kg                      |  |
|           | 2741 kg<br>2174 kg                                 |  |
|           | 2174 kg                                            |  |
|           |                                                    |  |
|           | 3.47 m                                             |  |
| 113       | 3.28 m                                             |  |
|           | 5906 daN                                           |  |
|           | 3500 dain                                          |  |
|           | 4781 kg                                            |  |
|           | 4953 kg                                            |  |
| v         | 2.06 m                                             |  |
| •         |                                                    |  |
|           | 1.28 m                                             |  |
|           | 1.28 m                                             |  |
|           | 1.99 m                                             |  |
|           | 2.48 m                                             |  |
|           | 2.48 m                                             |  |
|           | 45 °                                               |  |
|           | 45 °                                               |  |
|           | 45 °                                               |  |
|           | 1.74 m                                             |  |
| 12        | 4.44 m                                             |  |
| m4        | 0.31 m                                             |  |
|           |                                                    |  |
|           | Deutz                                              |  |
|           | TD_3_6_L4                                          |  |
|           | Stage IIIB, Stage V, Tier 4                        |  |
|           | 4 - 3600 cm <sup>3</sup>                           |  |
|           | 74.30 Hp / 55.40 kW                                |  |
|           | 330 Nm / 1600 rpm                                  |  |
|           | 2 radiators water + hydraulic oil                  |  |
|           |                                                    |  |
|           | Hydrostatic                                        |  |
|           | 2/2                                                |  |
|           | 30 km/h                                            |  |
|           | 20 km/h                                            |  |
|           | Front and rear locking of the machine              |  |
|           | Manual                                             |  |
|           |                                                    |  |
|           | Gear pump                                          |  |
|           | 70 I/min / 200 bar                                 |  |
|           | 110 l/min                                          |  |
|           | 380 bar                                            |  |
|           | 300 bai                                            |  |
|           | 74 I                                               |  |
|           | 102 I                                              |  |
|           | 1021                                               |  |
|           | 0 50 m/s²                                          |  |
|           | < 2.50 m/s <sup>2</sup>                            |  |
|           | ROPS - FOPS level 1 cab                            |  |
|           | y b22 b4 h36 h38 h17 a4 a5 a19 b1 12 m4            |  |