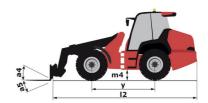

## MLA 7-75 H-Z

| h35<br>h3 | Metric<br>3378 kg<br>2621 kg<br>2741 kg<br>2174 kg |  |
|-----------|----------------------------------------------------|--|
|           | 3378 kg<br>2621 kg<br>2741 kg<br>2174 kg           |  |
|           | 2621 kg<br>2741 kg<br>2174 kg                      |  |
|           | 2741 kg<br>2174 kg                                 |  |
|           | 2174 kg                                            |  |
|           |                                                    |  |
|           | 3.47 m                                             |  |
| 113       | 3.28 m                                             |  |
|           | 5906 daN                                           |  |
|           | 3500 dain                                          |  |
|           | 4781 kg                                            |  |
|           | 4953 kg                                            |  |
| v         | 2.06 m                                             |  |
| •         |                                                    |  |
|           | 1.28 m                                             |  |
|           | 1.28 m                                             |  |
|           | 1.99 m                                             |  |
|           | 2.48 m                                             |  |
|           | 2.48 m                                             |  |
|           | 45 °                                               |  |
|           | 45 °                                               |  |
|           | 45 °                                               |  |
|           | 1.74 m                                             |  |
| 12        | 4.44 m                                             |  |
| m4        | 0.31 m                                             |  |
|           |                                                    |  |
|           | Deutz                                              |  |
|           | TD_3_6_L4                                          |  |
|           | Stage IIIB, Stage V, Tier 4                        |  |
|           | 4 - 3600 cm <sup>3</sup>                           |  |
|           | 74.30 Hp / 55.40 kW                                |  |
|           | 330 Nm / 1600 rpm                                  |  |
|           | 2 radiators water + hydraulic oil                  |  |
|           |                                                    |  |
|           | Hydrostatic                                        |  |
|           | 2/2                                                |  |
|           | 30 km/h                                            |  |
|           | 20 km/h                                            |  |
|           | Front and rear locking of the machine              |  |
|           | Manual                                             |  |
|           |                                                    |  |
|           | Gear pump                                          |  |
|           | 70 I/min / 200 bar                                 |  |
|           | 110 l/min                                          |  |
|           | 380 bar                                            |  |
|           | 300 bai                                            |  |
|           | 74 I                                               |  |
|           | 102 I                                              |  |
|           | 1021                                               |  |
|           | 0 50 m/s²                                          |  |
|           | < 2.50 m/s <sup>2</sup>                            |  |
|           | ROPS - FOPS level 1 cab                            |  |
|           | y b22 b4 h36 h38 h17 a4 a5 a19 b1 12 m4            |  |

## MLA 7-75 H-Z - Dimensional drawing