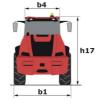

## MLA 7-75 H-Z

| Capacities                                                       |     | Metric                                |  |
|------------------------------------------------------------------|-----|---------------------------------------|--|
| Static tipping load with bucket (straight)                       |     | 3378 kg                               |  |
| Static tipping load with bucket (full turn)                      |     | 2621 kg                               |  |
| Static tipping load with forks (straight)                        |     | 2741 kg                               |  |
| Static tipping load with forks (full turn)                       |     | 2174 kg                               |  |
| Max. height of bucket pivot point                                | h35 | 3.47 m                                |  |
|                                                                  | h3  | 3.47 m<br>3.28 m                      |  |
| Aax. lifting height (below forks)<br>Breakout force with bucket  | 113 | 5906 daN                              |  |
|                                                                  |     | 5906 dan                              |  |
| Veight and dimensions                                            |     | 4704 1                                |  |
| Inladen weight (with forks) with 4-post canopy                   |     | 4781 kg                               |  |
| Jnladen weight (with forks)                                      |     | 4953 kg                               |  |
| Vheelbase                                                        | у   | 2.06 m                                |  |
| Overall width of 4 posts canopy                                  | b22 | 1.28 m                                |  |
| Overall cab width                                                | b4  | 1.28 m                                |  |
| Overall height with FOPS removed and ROPS folded                 | h36 | 1.99 m                                |  |
| Overall height with 4 posts canopy                               | h38 | 2.48 m                                |  |
| Overall height with cab                                          | h17 | 2.48 m                                |  |
| Filt-up angle                                                    | a4  | 45 °                                  |  |
| Filt-down angle                                                  | a5  | 45 °                                  |  |
| Articulation angle                                               | a19 | 45 °                                  |  |
| Dverall width less bucket                                        | b1  | 1.74 m                                |  |
| Overall length - Less Bucket                                     | 12  | 4.44 m                                |  |
| Ground clearance                                                 | m4  | 0.31 m                                |  |
| Engine                                                           |     |                                       |  |
| Engine brand                                                     |     | Deutz                                 |  |
| Engine model                                                     |     | TD_3_6_L4                             |  |
| Engine norm                                                      |     | Stage IIIB, Stage V, Tier 4           |  |
| Number of cylinders / Capacity of cylinders                      |     | 4 - 3600 cm <sup>3</sup>              |  |
| .C. Engine power rating / Power                                  |     | 74.30 Hp / 55.40 kW                   |  |
| Max. torque / Engine rotation                                    |     | 330 Nm / 1600 rpm                     |  |
| Engine cooling system                                            |     | 2 radiators water + hydraulic oil     |  |
| Fransmission                                                     |     |                                       |  |
| Transmission type                                                |     | Hydrostatic                           |  |
| Number of gears (forward / reverse)                              |     | 2 / 2                                 |  |
| Max. travel speed (may vary according to applicable regulations) |     | 30 km/h                               |  |
| ravel speed (laden)                                              |     | 20 km/h                               |  |
| Differential lock                                                |     |                                       |  |
|                                                                  |     | Front and rear locking of the machine |  |
| Parking brake                                                    |     | Manual                                |  |
| Hydraulics                                                       |     |                                       |  |
| Hydraulic pump type                                              |     | Gear pump                             |  |
| Hydraulic flow - Pressure                                        |     | 70 l/min / 200 bar                    |  |
| High-Flow Option (I/min)                                         |     | 110 l/min                             |  |
| Drive hydraulic system pressure                                  |     | 380 bar                               |  |
| Fank capacities                                                  |     |                                       |  |
| łydraulic oil                                                    |     | 74                                    |  |
| Fuel tank                                                        |     | 102 l                                 |  |
| Noise and vibration                                              |     |                                       |  |
| Vibration to whole hand/arm                                      |     | < 2.50 m/s²                           |  |
|                                                                  |     |                                       |  |