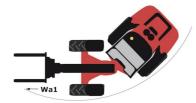

## MLA 7-75 H-Z

| Capacities                                                       |     | Metric                                |  |
|------------------------------------------------------------------|-----|---------------------------------------|--|
| Static tipping load with bucket (straight)                       |     | 3378 kg                               |  |
| Static tipping load with bucket (full turn)                      |     | 2621 kg                               |  |
| Static tipping load with forks (straight)                        |     | 2741 kg                               |  |
| Static tipping load with forks (full turn)                       |     | 2174 kg                               |  |
| Max. height of bucket pivot point                                | h35 | 3.47 m                                |  |
|                                                                  | h3  | 3.47 m<br>3.28 m                      |  |
| Aax. lifting height (below forks)<br>Breakout force with bucket  | 113 | 5906 daN                              |  |
|                                                                  |     | 5906 dan                              |  |
| Veight and dimensions                                            |     | 4704 1                                |  |
| Inladen weight (with forks) with 4-post canopy                   |     | 4781 kg                               |  |
| Jnladen weight (with forks)                                      |     | 4953 kg                               |  |
| Vheelbase                                                        | у   | 2.06 m                                |  |
| Overall width of 4 posts canopy                                  | b22 | 1.28 m                                |  |
| Overall cab width                                                | b4  | 1.28 m                                |  |
| Overall height with FOPS removed and ROPS folded                 | h36 | 1.99 m                                |  |
| Overall height with 4 posts canopy                               | h38 | 2.48 m                                |  |
| Overall height with cab                                          | h17 | 2.48 m                                |  |
| Filt-up angle                                                    | a4  | 45 °                                  |  |
| Filt-down angle                                                  | a5  | 45 °                                  |  |
| Articulation angle                                               | a19 | 45 °                                  |  |
| Dverall width less bucket                                        | b1  | 1.74 m                                |  |
| Overall length - Less Bucket                                     | 12  | 4.44 m                                |  |
| Ground clearance                                                 | m4  | 0.31 m                                |  |
| Engine                                                           |     |                                       |  |
| Engine brand                                                     |     | Deutz                                 |  |
| Engine model                                                     |     | TD_3_6_L4                             |  |
| Engine norm                                                      |     | Stage IIIB, Stage V, Tier 4           |  |
| Number of cylinders / Capacity of cylinders                      |     | 4 - 3600 cm <sup>3</sup>              |  |
| .C. Engine power rating / Power                                  |     | 74.30 Hp / 55.40 kW                   |  |
| Max. torque / Engine rotation                                    |     | 330 Nm / 1600 rpm                     |  |
| Engine cooling system                                            |     | 2 radiators water + hydraulic oil     |  |
| Fransmission                                                     |     |                                       |  |
| Transmission type                                                |     | Hydrostatic                           |  |
| Number of gears (forward / reverse)                              |     | 2 / 2                                 |  |
| Max. travel speed (may vary according to applicable regulations) |     | 30 km/h                               |  |
| ravel speed (laden)                                              |     | 20 km/h                               |  |
| Differential lock                                                |     |                                       |  |
|                                                                  |     | Front and rear locking of the machine |  |
| Parking brake                                                    |     | Manual                                |  |
| Hydraulics                                                       |     |                                       |  |
| Hydraulic pump type                                              |     | Gear pump                             |  |
| Hydraulic flow - Pressure                                        |     | 70 l/min / 200 bar                    |  |
| High-Flow Option (I/min)                                         |     | 110 l/min                             |  |
| Drive hydraulic system pressure                                  |     | 380 bar                               |  |
| Fank capacities                                                  |     |                                       |  |
| łydraulic oil                                                    |     | 74                                    |  |
| Fuel tank                                                        |     | 102 l                                 |  |
| Noise and vibration                                              |     |                                       |  |
| Vibration to whole hand/arm                                      |     | < 2.50 m/s²                           |  |
|                                                                  |     |                                       |  |