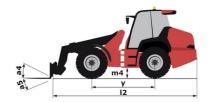

## MLA 7-75 H-Z

| Capacities                                                       |     | Metric                                |  |
|------------------------------------------------------------------|-----|---------------------------------------|--|
| Static tipping load with bucket (straight)                       |     | 3378 kg                               |  |
| Static tipping load with bucket (full turn)                      |     | 2621 kg                               |  |
| Static tipping load with forks (straight)                        |     | 2741 kg                               |  |
| Static tipping load with forks (full turn)                       |     | 2174 kg                               |  |
| Max. height of bucket pivot point                                | h35 | 3.47 m                                |  |
|                                                                  | h3  | 3.47 m<br>3.28 m                      |  |
| Aax. lifting height (below forks)<br>Breakout force with bucket  | 113 | 5906 daN                              |  |
|                                                                  |     | 5906 dan                              |  |
| Veight and dimensions                                            |     | 4704 1                                |  |
| Inladen weight (with forks) with 4-post canopy                   |     | 4781 kg                               |  |
| Jnladen weight (with forks)                                      |     | 4953 kg                               |  |
| Vheelbase                                                        | у   | 2.06 m                                |  |
| Overall width of 4 posts canopy                                  | b22 | 1.28 m                                |  |
| Overall cab width                                                | b4  | 1.28 m                                |  |
| Overall height with FOPS removed and ROPS folded                 | h36 | 1.99 m                                |  |
| Overall height with 4 posts canopy                               | h38 | 2.48 m                                |  |
| Overall height with cab                                          | h17 | 2.48 m                                |  |
| Filt-up angle                                                    | a4  | 45 °                                  |  |
| Filt-down angle                                                  | a5  | 45 °                                  |  |
| Articulation angle                                               | a19 | 45 °                                  |  |
| Dverall width less bucket                                        | b1  | 1.74 m                                |  |
| Overall length - Less Bucket                                     | 12  | 4.44 m                                |  |
| Ground clearance                                                 | m4  | 0.31 m                                |  |
| Engine                                                           |     |                                       |  |
| Engine brand                                                     |     | Deutz                                 |  |
| Engine model                                                     |     | TD_3_6_L4                             |  |
| Engine norm                                                      |     | Stage IIIB, Stage V, Tier 4           |  |
| Number of cylinders / Capacity of cylinders                      |     | 4 - 3600 cm <sup>3</sup>              |  |
| .C. Engine power rating / Power                                  |     | 74.30 Hp / 55.40 kW                   |  |
| Max. torque / Engine rotation                                    |     | 330 Nm / 1600 rpm                     |  |
| Engine cooling system                                            |     | 2 radiators water + hydraulic oil     |  |
| Fransmission                                                     |     |                                       |  |
| Transmission type                                                |     | Hydrostatic                           |  |
| Number of gears (forward / reverse)                              |     | 2 / 2                                 |  |
| Max. travel speed (may vary according to applicable regulations) |     | 30 km/h                               |  |
| ravel speed (laden)                                              |     | 20 km/h                               |  |
| Differential lock                                                |     |                                       |  |
|                                                                  |     | Front and rear locking of the machine |  |
| Parking brake                                                    |     | Manual                                |  |
| Hydraulics                                                       |     |                                       |  |
| Hydraulic pump type                                              |     | Gear pump                             |  |
| Hydraulic flow - Pressure                                        |     | 70 l/min / 200 bar                    |  |
| High-Flow Option (I/min)                                         |     | 110 l/min                             |  |
| Drive hydraulic system pressure                                  |     | 380 bar                               |  |
| Fank capacities                                                  |     |                                       |  |
| łydraulic oil                                                    |     | 74                                    |  |
| Fuel tank                                                        |     | 102 l                                 |  |
| Noise and vibration                                              |     |                                       |  |
| Vibration to whole hand/arm                                      |     | < 2.50 m/s²                           |  |
|                                                                  |     |                                       |  |

## MLA 7-75 H-Z - Dimensional drawing

Head Office B.P. 249 - 430 rue de l'Aubinière 44150 Ancenis Cedex - France Tel: +33 (0)2 40 09 10 11 - Fax: +33 (0)2 40 09 10 97 www.manitou.com

This publication provides a description of the configuration versions and options for Manitou products, which may differ for equipment. The equipment presented in this brochure may be part of a series, as an option, or it may not be available, depending on the versions. Manitou reserves the right, at any time and without notice, to amend the specifications described and represented. The specifications provided do not bind the manufacturer. For more details, please contact your Manitou agent. This is not a contractually binding document. The presentation of the products is not contractually binding. List of specifications non-exhaustive. The logos as well as the visual identity of the company are owned by Manitou and cannot be used without authorisation. All rights reserved. The photos and diagrams contained in this brochure are only provided for consultation and information purposes.