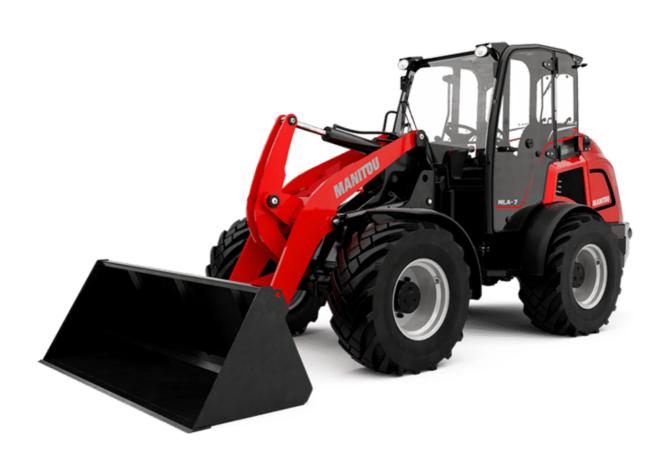

Technical sheet :

## MLA 7-75 H-Z





| Capacities                                                       |     | Metric                                |  |
|------------------------------------------------------------------|-----|---------------------------------------|--|
| Static tipping load with bucket (straight)                       |     | 3378 kg                               |  |
| Static tipping load with bucket (full turn)                      |     | 2621 kg                               |  |
| Static tipping load with forks (straight)                        |     | 2741 kg                               |  |
| Static tipping load with forks (full turn)                       |     | 2174 kg                               |  |
| Max. height of bucket pivot point                                | h35 | 3.47 m